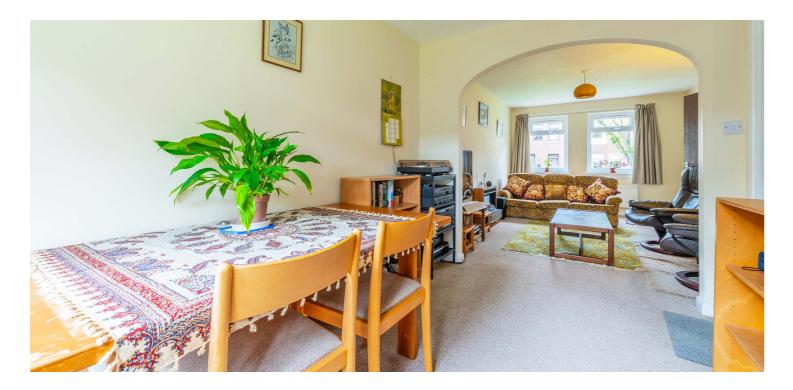

The accommodation comprises:- reception hallway, with large under stair storage cupboard, and a good sized lounge open plan to a dining area at the rear. There is a good size galley style kitchen, with a door providing access to a lovely, enclosed rear garden. Upstairs, on the upper landing, there is a large storge cupboard, There are also three bedrooms and a family bathroom, featuring a three piece suite.