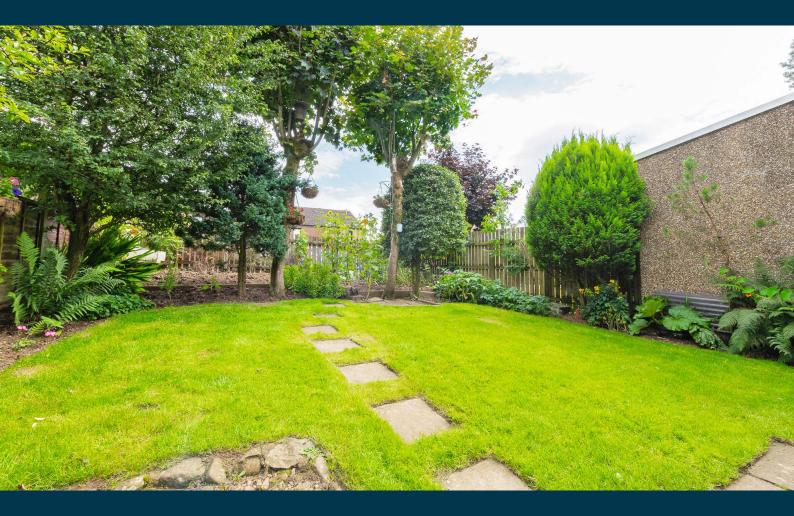

The property is further enhanced by gas central heating and double glazed windows.

Outside, there is driveway parking to the front and private gardens to both front and rear. The rear, which is enclosed by a timber fence, features a level lawn area, surrounded by trees and shrubs, and a large vegetable patch.