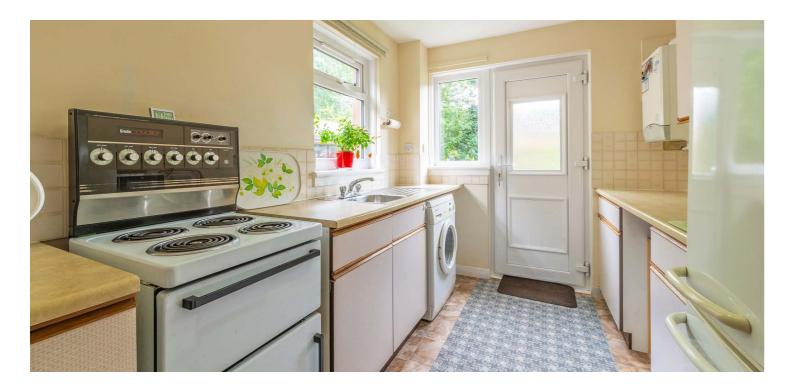

The accommodation comprises:- reception hallway, with large under stair storage cupboard, and a good sized lounge open plan to a dining area at the rear. There is a good size galley style kitchen, with a door providing access to a lovely, enclosed rear garden. Upstairs, on the upper landing, there is a large storge cupboard, There are also three bedrooms and a family bathroom, featuring a three piece suite.