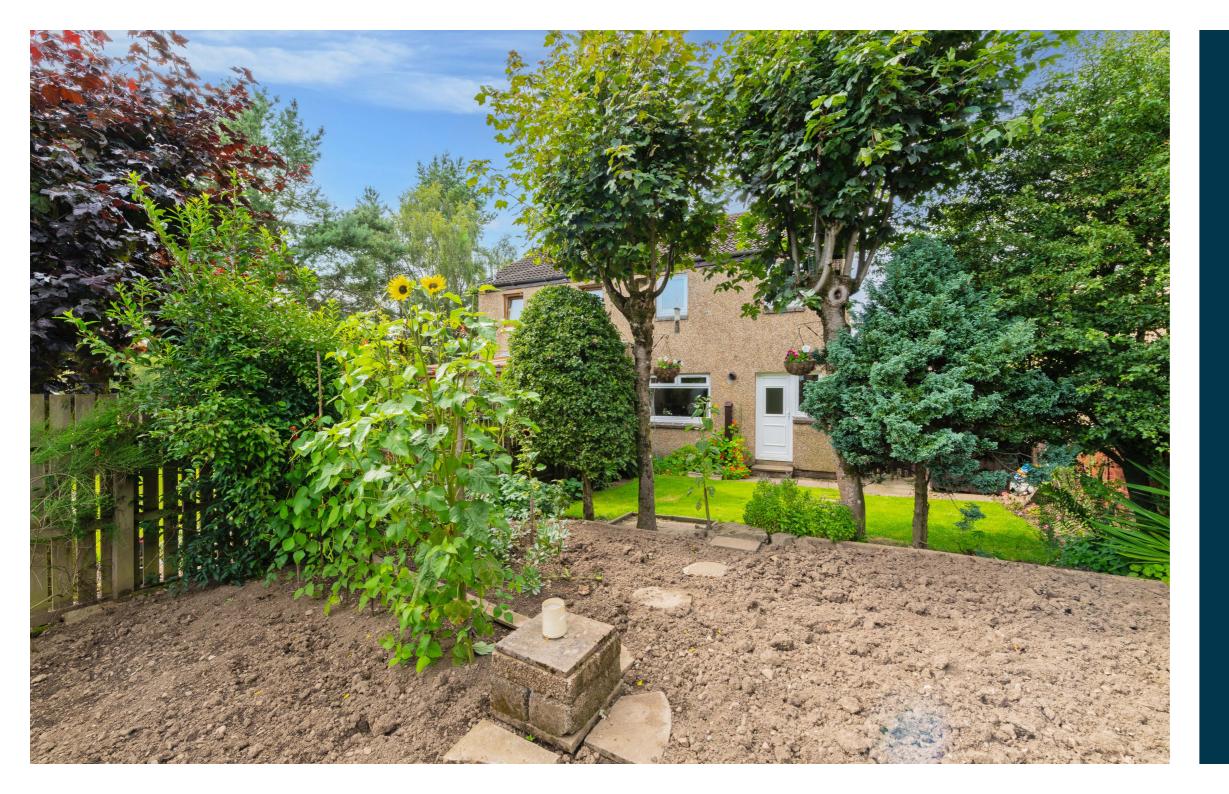

The property is further enhanced by gas central heating and double glazed windows.

Outside, there is driveway parking to the front and private gardens to both front and rear. The rear, which is enclosed by a timber fence, features a level lawn area, surrounded by trees and shrubs, and a large vegetable patch.