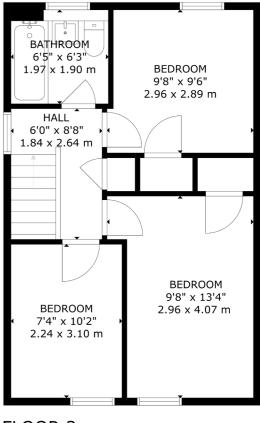

The accommodation comprises:- reception hallway, with large under stair storage cupboard, and a good sized lounge open plan to a dining area at the rear. There is a good size galley style kitchen, with a door providing access to a lovely, enclosed rear garden. Upstairs, on the upper landing, there is a large storge cupboard, There are also three bedrooms and a family bathroom, featuring a three piece suite.

FLOOR 2

BD3572 | Sat Nav: 3 Morrison Drive, Lennoxtown, G66 7BA For the full home report visit **www.corumproperty.co.uk** \* All measurements and distances are approximate Floorplans are for illustration purposes and may not be to scale.