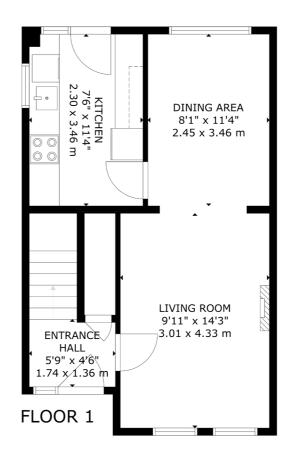

The accommodation comprises:- reception hallway, with large under stair storage cupboard, and a good sized lounge open plan to a dining area at the rear. There is a good size galley style kitchen, with a door providing access to a lovely, enclosed rear garden. Upstairs, on the upper landing, there is a large storge cupboard, There are also three bedrooms and a family bathroom, featuring a three piece suite.

The property is further enhanced by gas central heating and double glazed windows.

Outside, there is driveway parking to the front and private gardens to both front and rear. The rear, which is enclosed by a timber fence, features a level lawn area, surrounded by trees and shrubs, and a large vegetable patch.