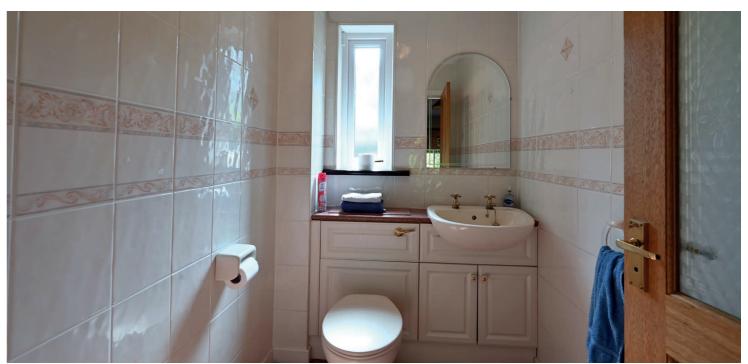

This property offers spacious and flexible accommodation ideal for modern family life. The specification includes a gas fired central heating system and double glazing.

The front door opens to a split level hall with access to the main reception hallway and a separate entry to the home office/games room. The reception hall has a stair to the upper floor and a cloakroom/wc. The spacious lounge has open plan access to the fitted kitchen and patio doors to the conservatory that extends to over 25 feet. The kitchen has a central island with an electric hob and cooker hood, a dual aspect and access to the utility room. The dining room and family room both enjoy views over the front garden. The home office/games room has patio doors to the conservatory and internal access to the garage.