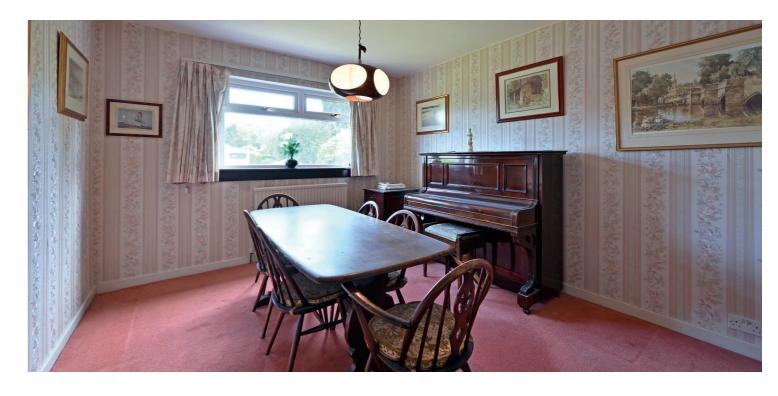

This property offers spacious and flexible accommodation ideal for modern family life. The specification includes a gas fired central heating system and double glazing.

The front door opens to a split level hall with access to the main reception hallway and a separate entry to the home office/games room. The reception hall has a stair to the upper floor and a cloakroom/wc. The spacious lounge has open plan access to the fitted kitchen and patio doors to the conservatory that extends to over 25 feet. The kitchen has a central island with an electric hob and cooker hood, a dual aspect and access to the utility room. The dining room and family room both enjoy views over the front garden. The home office/games room has patio doors to the conservatory and internal access to the garage.