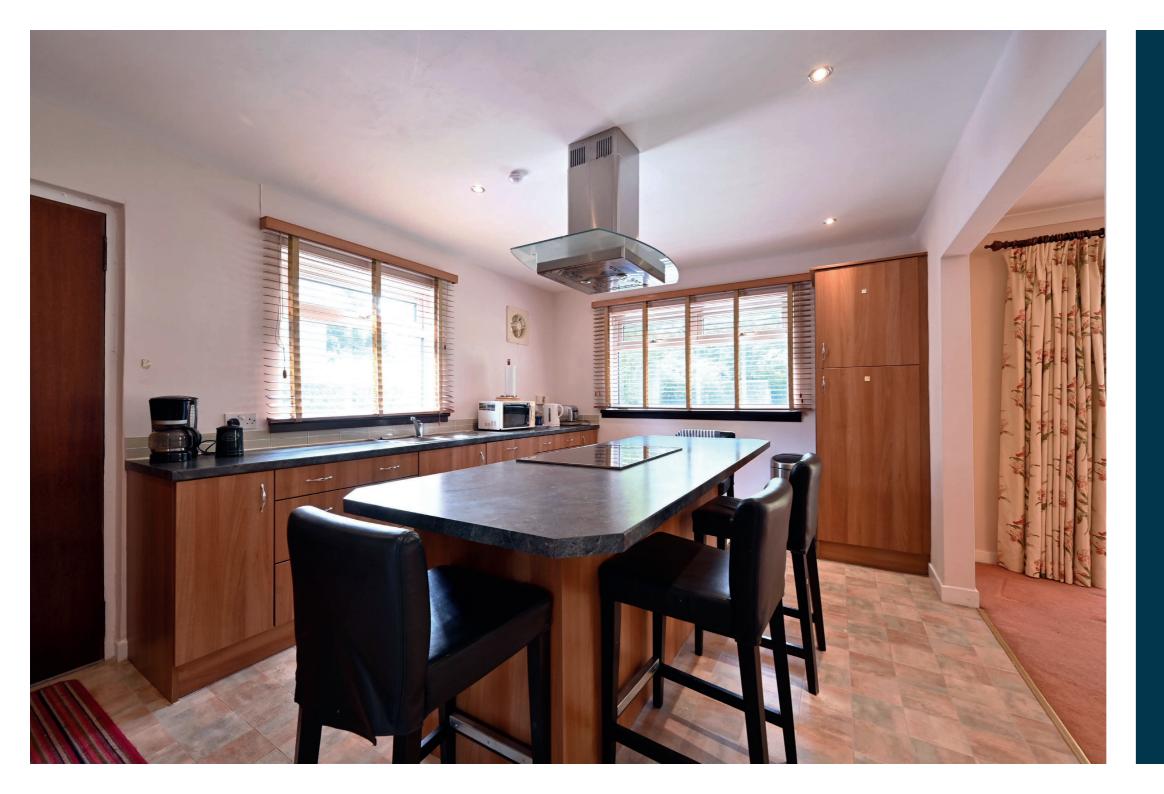

This property offers spacious and flexible accommodation ideal for modern family life. The specification includes a gas fired central heating system and double glazing.

The front door opens to a split level hall with access to the main reception hallway and a separate entry to the home office/games room. The reception hall has a stair to the upper floor and a cloakroom/wc. The spacious lounge has open plan access to the fitted kitchen and patio doors to the conservatory that extends to over 25 feet. The kitchen has a central island with an electric hob and cooker hood, a dual aspect and access to the utility room. The dining room and family room both enjoy views over the front garden. The home office/games room has patio doors to the conservatory and internal access to the garage.