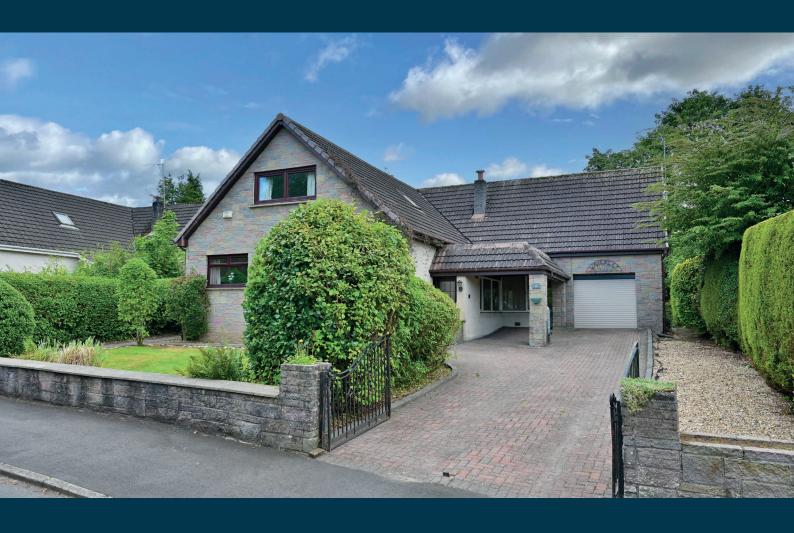

## 11 STANLEY DRIVE BROOKFIELD

www.corumproperty.co.uk

- 4 | BEDROOMS
- 2 | BATHROOMS
- **5** | PUBLIC ROOMS

A spacious family home that offers impressive and flexible accommodation in private gardens in sought after Brookfield.

A charming detached villa position on Stanley Drive in the much admired village of Brookfield. A residential location popular with commuters due to excellent road links via the A737 to Glasgow International Airport linking to the M8 motorway to Glasgow and the central belt.

The property is set within private gardens with a low front wall onto Stanley Drive with both a pedestrian gate to a path along the eastern gable to the rear garden and a twin gate for vehicular access to the monobloc driveway and garage. There is a front lawn with display borders. The level rear garden has a mature hedge boundary with a screen of trees to the rear. There is a central lawn surrounded by a flagstone path with a gravel chip area and display beds. A greenhouse and garden shed both have power installed.