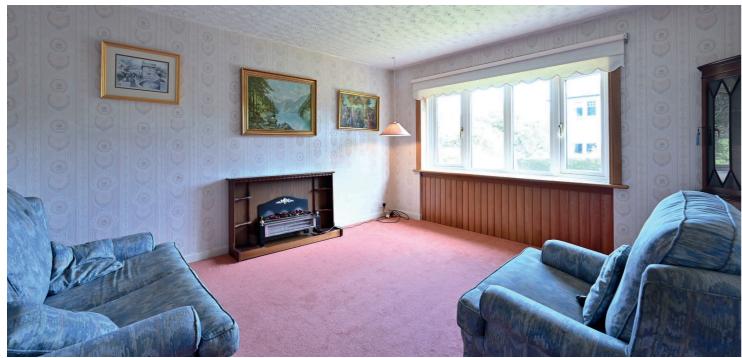

This property offers spacious and flexible accommodation ideal for modern family life. The specification includes a gas fired central heating system and double glazing.

The front door opens to a split level hall with access to the main reception hallway and a separate entry to the home office/games room. The reception hall has a stair to the upper floor and a cloakroom/wc. The spacious lounge has open plan access to the fitted kitchen and patio doors to the conservatory that extends to over 25 feet. The kitchen has a central island with an electric hob and cooker hood, a dual aspect and access to the utility room. The dining room and family room both enjoy views over the front garden. The home office/games room has patio doors to the conservatory and internal access to the garage.

The upper floor has a broad central hall with wardrobe storage and access to all apartments. The principal bedroom is a large room with rear views over the gardens with a dressing room with wardrobes and a wash basin. There are three further bedrooms and a bathroom with a four piece suite including a bath, separate shower, a wc and a wash basin.