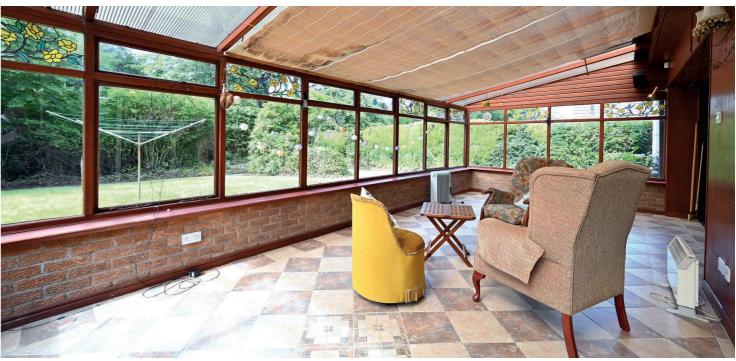

This property offers spacious and flexible accommodation ideal for modern family life. The specification includes a gas fired central heating system and double glazing.

The front door opens to a split level hall with access to the main reception hallway and a separate entry to the home office/games room. The reception hall has a stair to the upper floor and a cloakroom/wc. The spacious lounge has open plan access to the fitted kitchen and patio doors to the conservatory that extends to over 25 feet. The kitchen has a central island with an electric hob and cooker hood, a dual aspect and access to the utility room. The dining room and family room both enjoy views over the front garden. The home office/games room has patio doors to the conservatory and internal access to the garage.