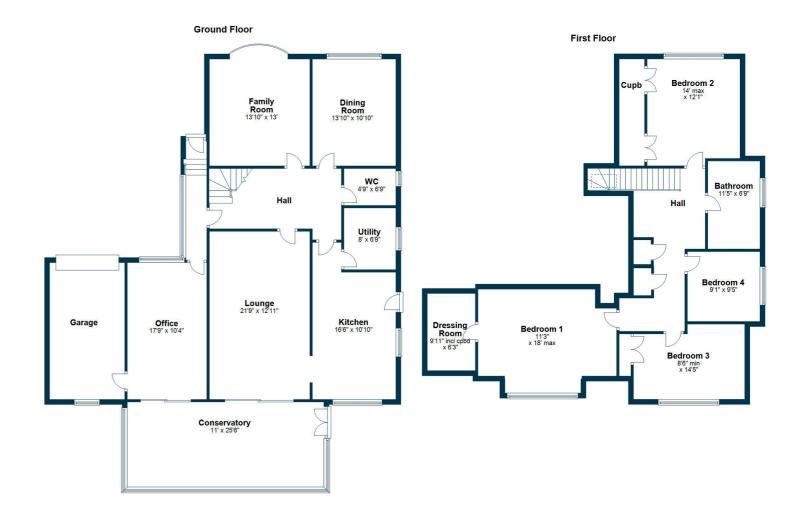

This property offers spacious and flexible accommodation ideal for modern family life. The specification includes a gas fired central heating system and double glazing.

The front door opens to a split level hall with access to the main reception hallway and a separate entry to the home office/games room. The reception hall has a stair to the upper floor and a cloakroom/wc. The spacious lounge has open plan access to the fitted kitchen and patio doors to the conservatory that extends to over 25 feet. The kitchen has a central island with an electric hob and cooker hood, a dual aspect and access to the utility room. The dining room and family room both enjoy views over the front garden. The home office/games room has patio doors to the conservatory and internal access to the garage.

The upper floor has a broad central hall with wardrobe storage and access to all apartments. The principal bedroom is a large room with rear views over the gardens with a dressing room with wardrobes and a wash basin. There are three further bedrooms and a bathroom with a four piece suite including a bath, separate shower, a wc and a wash basin.