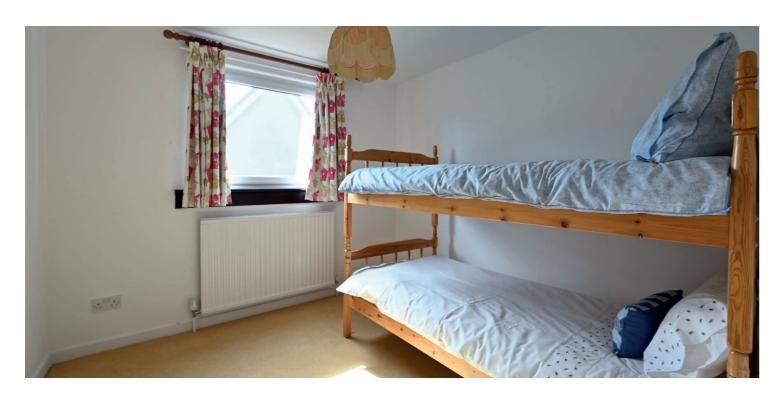

The upper floor has a broad central hall with wardrobe storage and access to all apartments. The principal bedroom is a large room with rear views over the gardens with a dressing room with wardrobes and a wash basin. There are three further bedrooms and a bathroom with a four piece suite including a bath, separate shower, a wc and a wash basin.