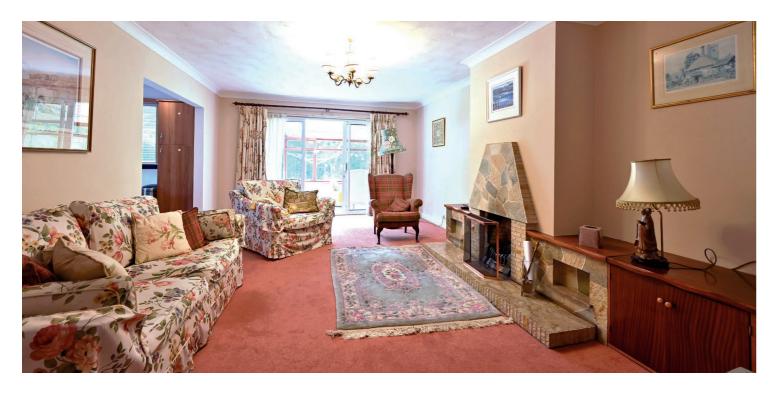

This property offers spacious and flexible accommodation ideal for modern family life. The specification includes a gas fired central heating system and double glazing.

The front door opens to a split level hall with access to the main reception hallway and a separate entry to the home office/games room. The reception hall has a stair to the upper floor and a cloakroom/wc. The spacious lounge has open plan access to the fitted kitchen and patio doors to the conservatory that extends to over 25 feet. The kitchen has a central island with an electric hob and cooker hood, a dual aspect and access to the utility room. The dining room and family room both enjoy views over the front garden. The home office/games room has patio doors to the conservatory and internal access to the garage.