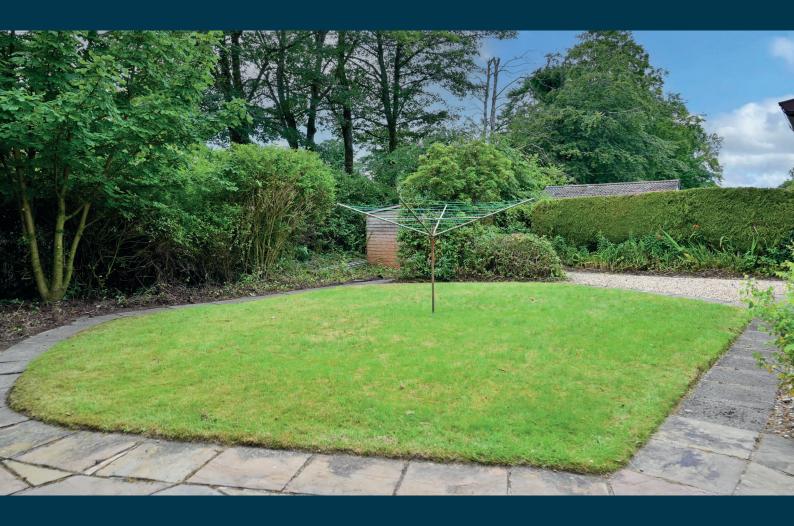

The property is set within private gardens with a low front wall onto Stanley Drive with both a pedestrian gate to a path along the eastern gable to the rear garden and a twin gate for vehicular access to the monobloc driveway and garage. There is a front lawn with display borders. The level rear garden has a mature hedge boundary with a screen of trees to the rear. There is a central lawn surrounded by a flagstone path with a gravel chip area and display beds. A greenhouse and garden shed both have power installed.