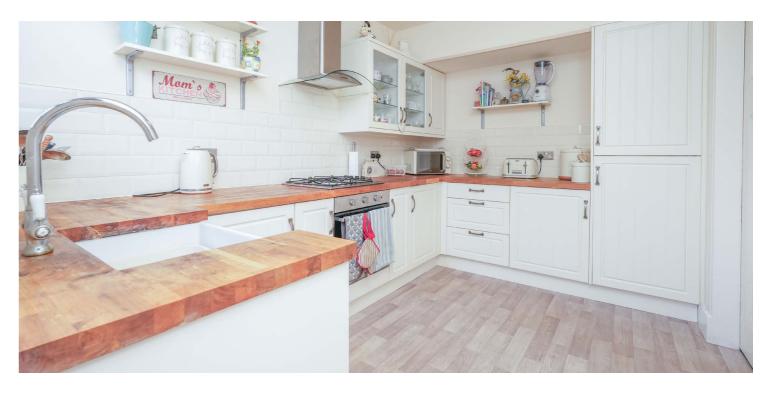

Ground floor accommodation extends to entrance vestibule, traditional style reception hallway, fantastic bay windowed front facing formal lounge, lovely family / dining room to rear, with access through to modern fitted kitchen with a range of wall and base mounted units and access to porch / rear gardens. Upstairs a bright and spacious landing area gives access to generous bay windowed principal bedroom, second spacious double bedroom, good third bedroom and modern main family bathroom. The attic level provides great additional storage, and this level clearly provides scope for additional development (subject to planning).