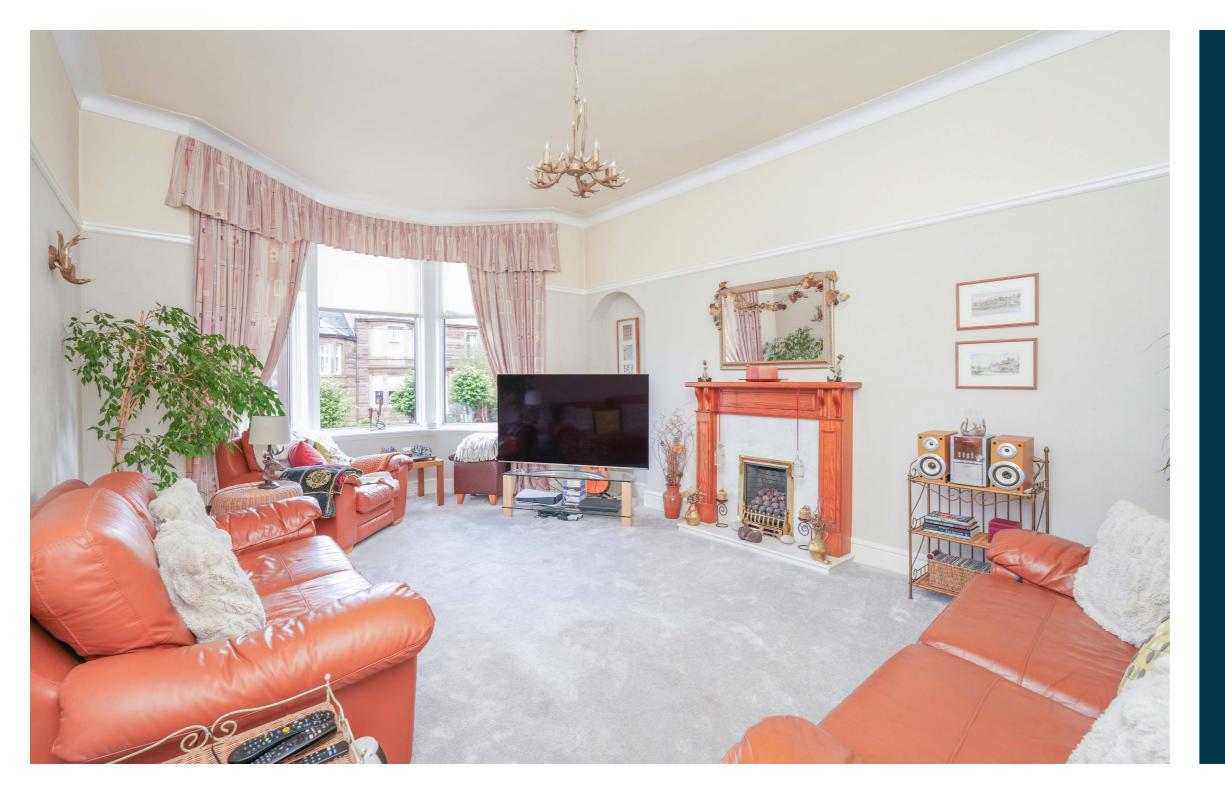

Ground floor accommodation extends to entrance vestibule, traditional style reception hallway, fantastic bay windowed front facing formal lounge, lovely family / dining room to rear, with access through to modern fitted kitchen with a range of wall and base mounted units and access to porch / rear gardens. Upstairs a bright and spacious landing area gives access to generous bay windowed principal bedroom, second spacious double bedroom, good third bedroom and modern main family bathroom. The attic level provides great additional storage, and this level clearly provides scope for additional development (subject to planning).