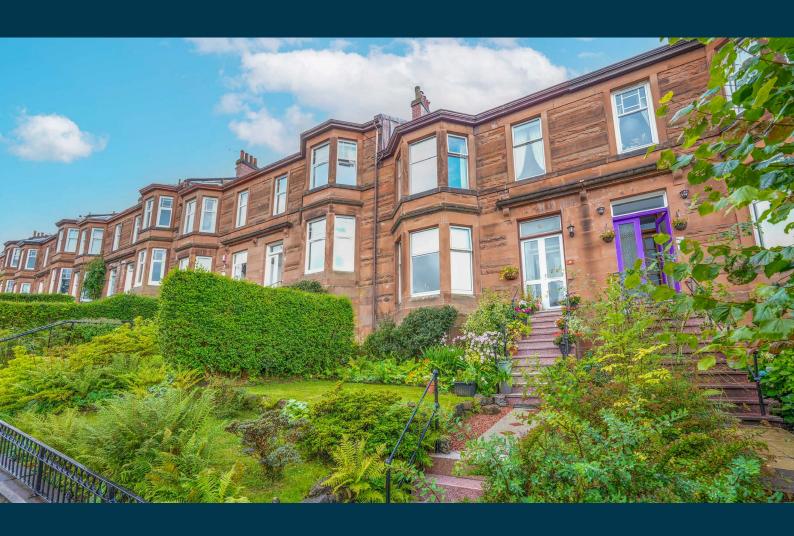

## Traditional mid terraced villa set within private garden grounds.

This traditional red fronted sandstone mid terrace villa enjoys a lovely location within the sought-after suburb of Netherlee. Enjoying a slightly elevated position and set within private rear garden grounds, the subjects offer a great opportunity to the local marketplace.

Externally the property is set within private mature level garden grounds. Detached garage to rear. Specification includes gas central heating, double glazing, and the subjects are well presented throughout.