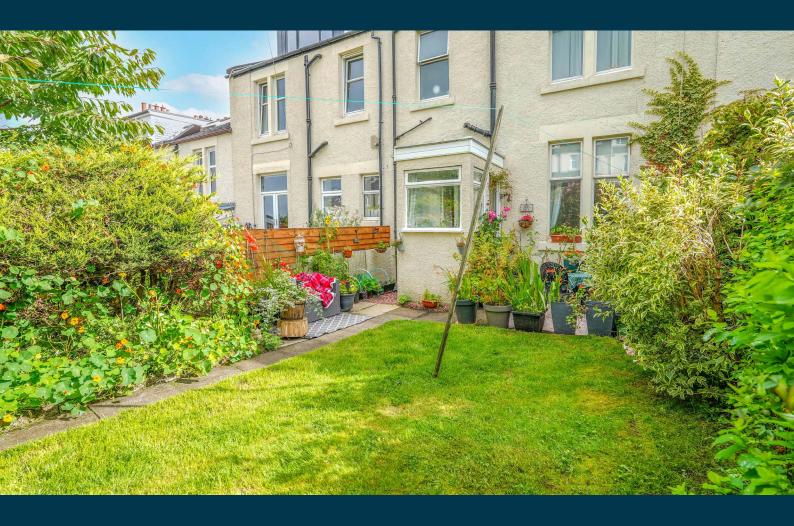

Externally the property is set within private mature level garden grounds. Detached garage to rear. Specification includes gas central heating, double glazing, and the subjects are well presented throughout.