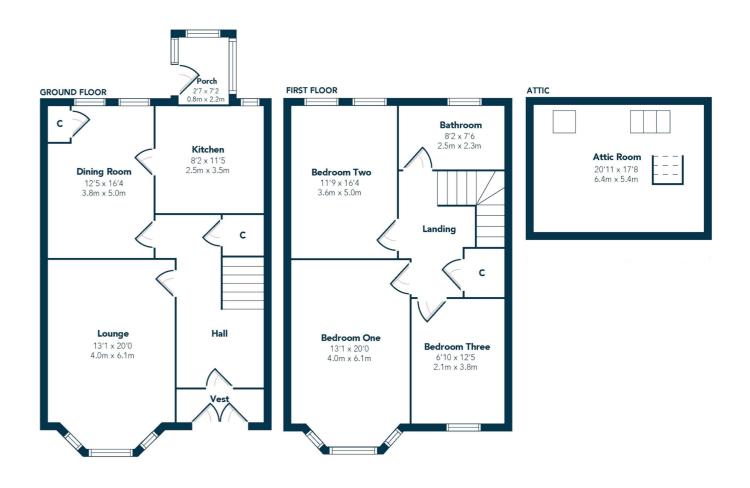

Ground floor accommodation extends to entrance vestibule, traditional style reception hallway, fantastic bay windowed front facing formal lounge, lovely family / dining room to rear, with access through to modern fitted kitchen with a range of wall and base mounted units and access to porch / rear gardens. Upstairs a bright and spacious landing area gives access to generous bay windowed principal bedroom, second spacious double bedroom, good third bedroom and modern main family bathroom. The attic level provides great additional storage, and this level clearly provides scope for additional development (subject to planning).

CC0703 | Sat Nav: 90 Ormonde Avenue, Netherlee, G44 3SL

For the full home report visit www.corumproperty.co.uk

\* All measurements and distances are approximate Floorplans are for illustration purposes and may not be to scale.