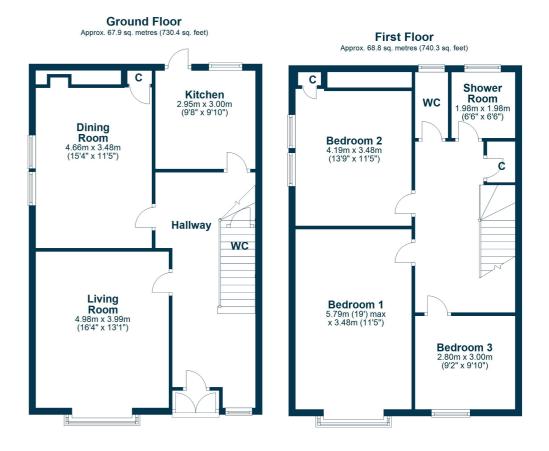

Ground floor accommodation extends to entrance vestibule, traditional style reception hallway, generous bay windowed formal lounge to front, lovely family / dining room with window to side and gas fire, fitted kitchen with access to rear gardens and understairs WC completes this level. A bright and spacious landing giving access to spacious bay windowed principal bedroom, lovely rear facing second double bedroom, good third bedroom and main family shower room and separate WC. The attic level provides further storage and would be suitable for great further development / investment (subject to planning). Specification includes gas central heating, double glazing. Additional storage by way of cellar space.

CC0705 | Sat Nav: 705 Clarkston Road, Netherlee, G44 3UD

For the full home report visit www.corumproperty.co.uk

 $^{*}$  All measurements and distances are approximate Floorplans are for illustration purposes and may not be to scale.