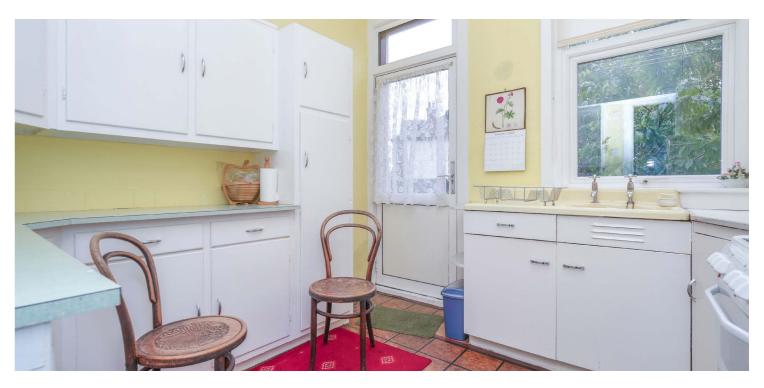

Ground floor accommodation extends to entrance vestibule, traditional style reception hallway, generous bay windowed formal lounge to front, lovely family / dining room with window to side and gas fire, fitted kitchen with access to rear gardens and understairs WC completes this level. A bright and spacious landing giving access to spacious bay windowed principal bedroom, lovely rear facing second double bedroom, good third bedroom and main family shower room and separate WC. The attic level provides further storage and would be suitable for great further development / investment (subject to planning). Specification includes gas central heating, double glazing. Additional storage by way of cellar space.