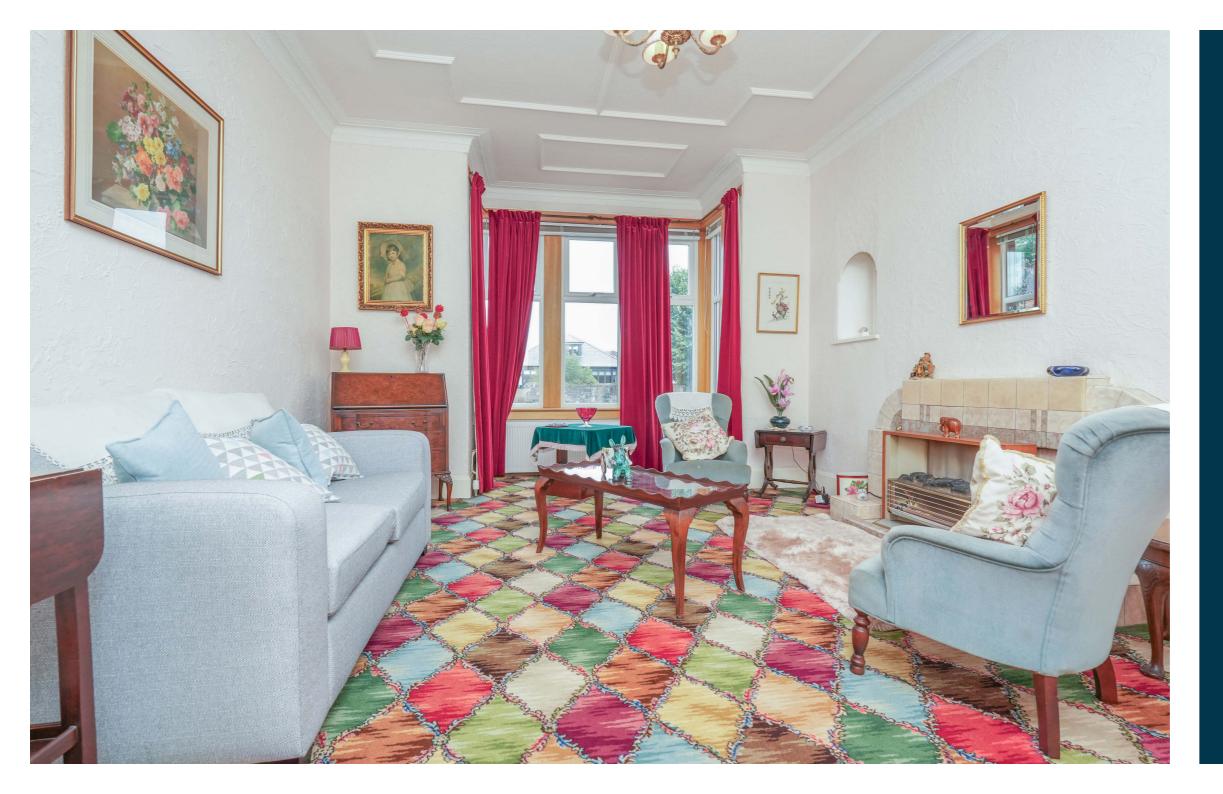

Ground floor accommodation extends to entrance vestibule, traditional style reception hallway, generous bay windowed formal lounge to front, lovely family / dining room with window to side and gas fire, fitted kitchen with access to rear gardens and understairs WC completes this level. A bright and spacious landing giving access to spacious bay windowed principal bedroom, lovely rear facing second double bedroom, good third bedroom and main family shower room and separate WC. The attic level provides further storage and would be suitable for great further development / investment (subject to planning). Specification includes gas central heating, double glazing. Additional storage by way of cellar space.