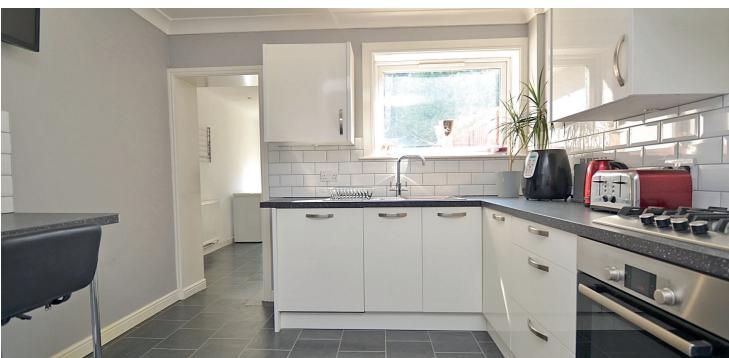

The accommodation on offer includes a reception hallway with w.c, which opens to a front facing lounge with focal point gas fireplace. The reception hall also gives access to a modern breakfasting kitchen, a separate utility room with door to the rear garden, a dining room/ family room with two sets of French doors, one that opens to the side and the other that opens in to the rear facing conservatory.