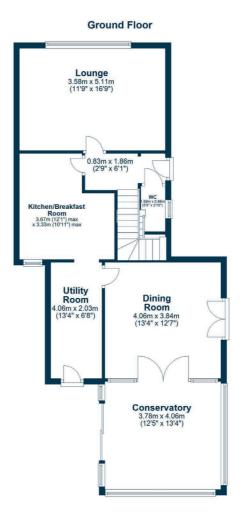

## 4 BURNSIDE WAY LARGS

www.corumproperty.co.uk

- 3 | BEDROOMS
- 1 | BATHROOM
- 3 | PUBLIC ROOMS

Number 4 is an extremely generous 3 bedroom 3 reception room semi detached villa with a modern fitted breakfasting kitchen, a utility room, a w.c, a modern bathroom. There are partial sea views, a driveway and a private garden.

The accommodation on offer includes a reception hallway with w.c, which opens to a front facing lounge with focal point gas fireplace. The reception hall also gives access to a modern breakfasting kitchen, a separate utility room with door to the rear garden, a dining room/ family room with two sets of French doors, one that opens to the side and the other that opens in to the rear facing conservatory.

The property has double glazing, gas central heating, eaves storage and a driveway to the side. There are enclosed child/pet friendly gardens to the rear. The rear gardens are of excellent proportion and laid mainly to lawn with a patio area and woodland backdrop.