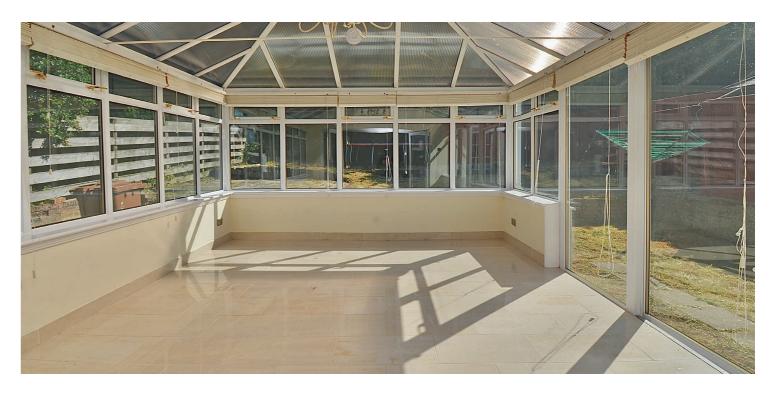

The accommodation on offer includes a reception hallway with w.c, which opens to a front facing lounge with focal point gas fireplace. The reception hall also gives access to a modern breakfasting kitchen, a separate utility room with door to the rear garden, a dining room/ family room with two sets of French doors, one that opens to the side and the other that opens in to the rear facing conservatory.