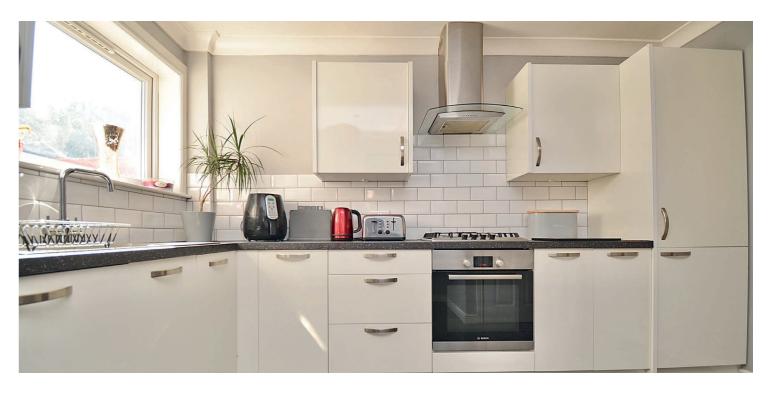

The accommodation on offer includes a reception hallway with w.c, which opens to a front facing lounge with focal point gas fireplace. The reception hall also gives access to a modern breakfasting kitchen, a separate utility room with door to the rear garden, a dining room/ family room with two sets of French doors, one that opens to the side and the other that opens in to the rear facing conservatory.