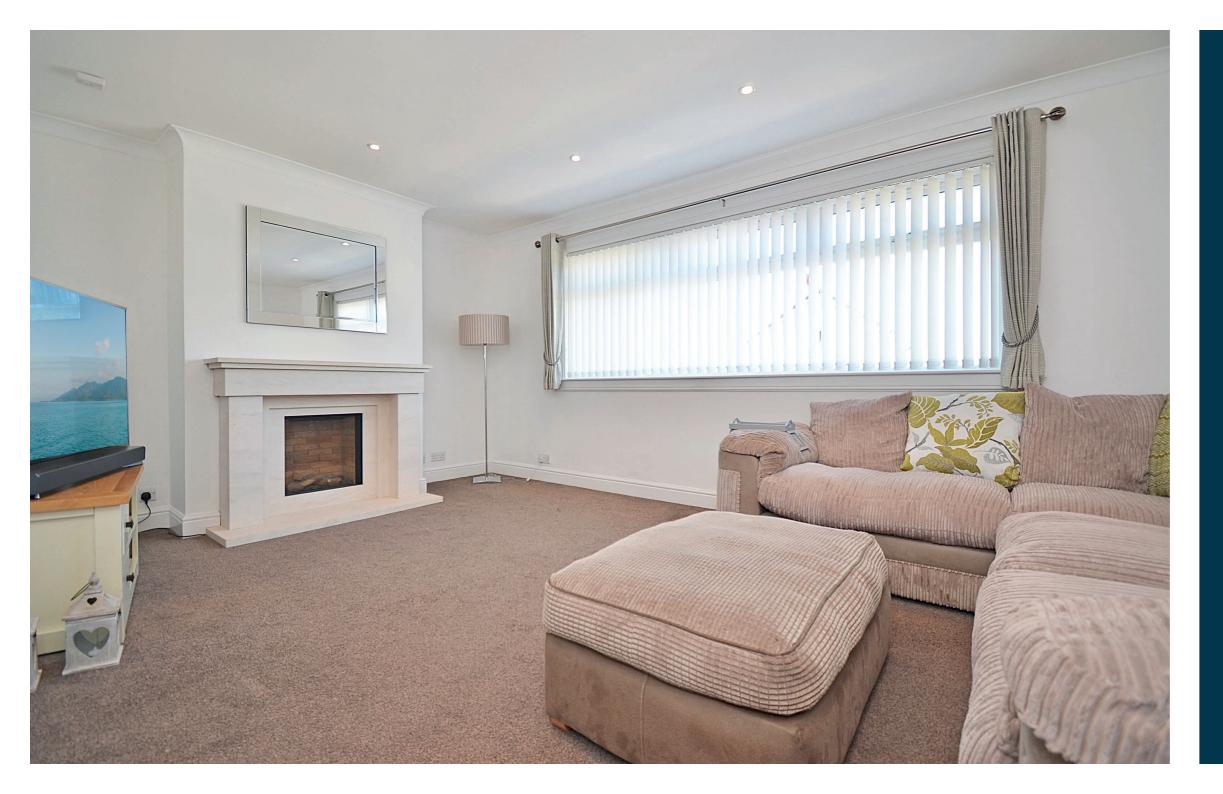

The accommodation on offer includes a reception hallway with w.c, which opens to a front facing lounge with focal point gas fireplace. The reception hall also gives access to a modern breakfasting kitchen, a separate utility room with door to the rear garden, a dining room/ family room with two sets of French doors, one that opens to the side and the other that opens in to the rear facing conservatory.