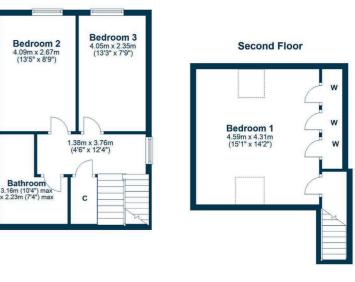

On the first floor there are two bedrooms and a modern stylish bathroom with three piece suite, shower over bath, complete with quality tiling. The master bedroom is located on the second floor and has dual aspects and comes with fitted wardrobes. All bedrooms have partial sea views.

First Floor

Largs is a popular holiday destination and is becoming increasingly popular for those looking for a seaside home in a town with a good range of amenities and recreational facilities. The Largs Academy Campus (built 2018) incorporates Early Years Learning, Largs Primary and St Mary's Primary as well as the highly regarded Largs Academy. Inverclyde, Scotland's National Sport's centre has also recently been refurbished. The area has excellent travel links including Largs railway station, bus routes and easy access to the major road networks. There are many restaurants and hotels in the area, with the yacht marina and seafront being an attraction for many. Prestwick and Glasgow Airport offer regular flights throughout Britain, Ireland and Europe.