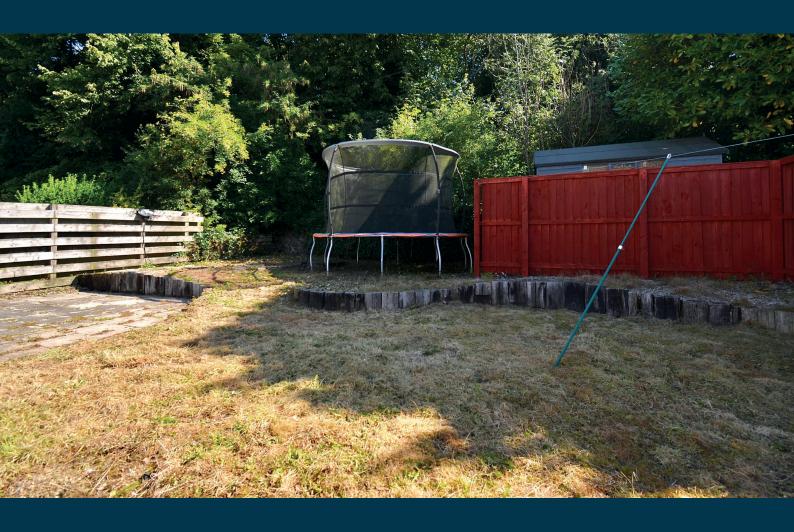

The property has double glazing, gas central heating, eaves storage and a driveway to the side. There are enclosed child/pet friendly gardens to the rear. The rear gardens are of excellent proportion and laid mainly to lawn with a patio area and woodland backdrop.