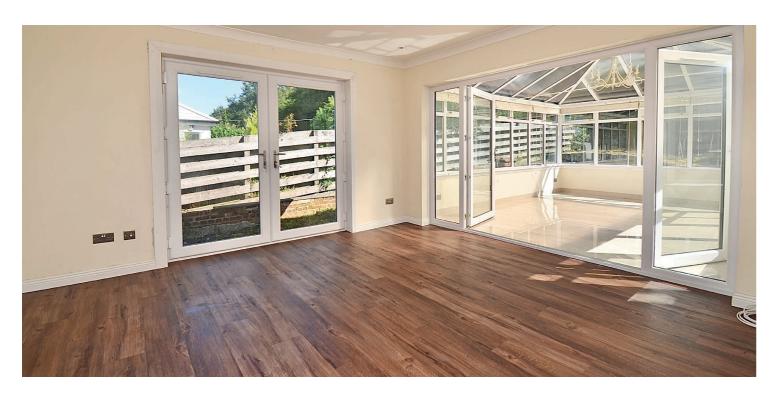

The accommodation on offer includes a reception hallway with w.c, which opens to a front facing lounge with focal point gas fireplace. The reception hall also gives access to a modern breakfasting kitchen, a separate utility room with door to the rear garden, a dining room/ family room with two sets of French doors, one that opens to the side and the other that opens in to the rear facing conservatory.