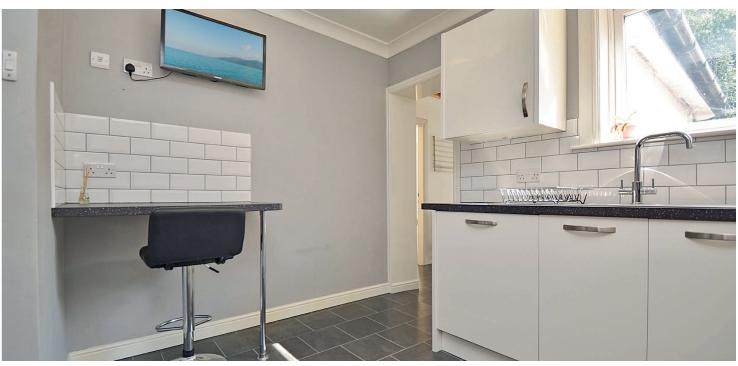

The accommodation on offer includes a reception hallway with w.c, which opens to a front facing lounge with focal point gas fireplace. The reception hall also gives access to a modern breakfasting kitchen, a separate utility room with door to the rear garden, a dining room/ family room with two sets of French doors, one that opens to the side and the other that opens in to the rear facing conservatory.