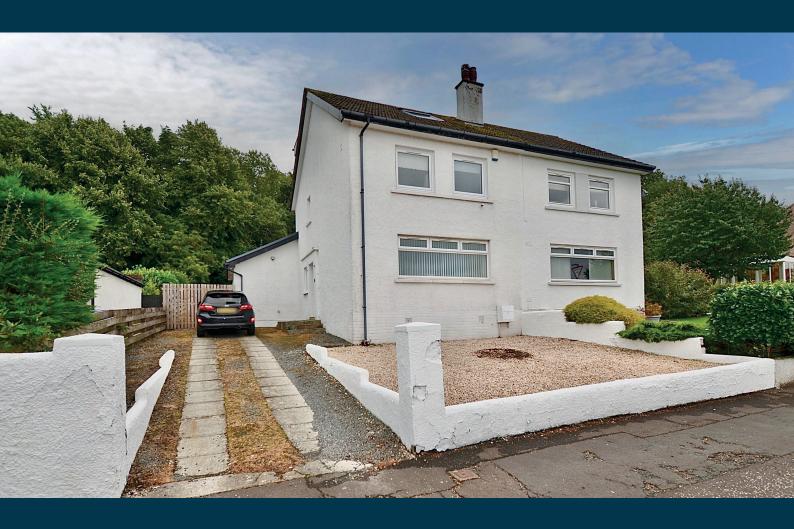

## 4 BURNSIDE WAY LARGS

www.corumproperty.co.uk

- 3 | BEDROOMS
- 1 | BATHROOM
- 3 | PUBLIC ROOMS

Number 4 is an extremely generous 3 bedroom 3 reception room semi detached villa with a modern fitted breakfasting kitchen, a utility room, a w.c, a modern bathroom. There are partial sea views, a driveway and a private garden.

The property has double glazing, gas central heating, eaves storage and a driveway to the side. There are enclosed child/pet friendly gardens to the rear. The rear gardens are of excellent proportion and laid mainly to lawn with a patio area and woodland backdrop.