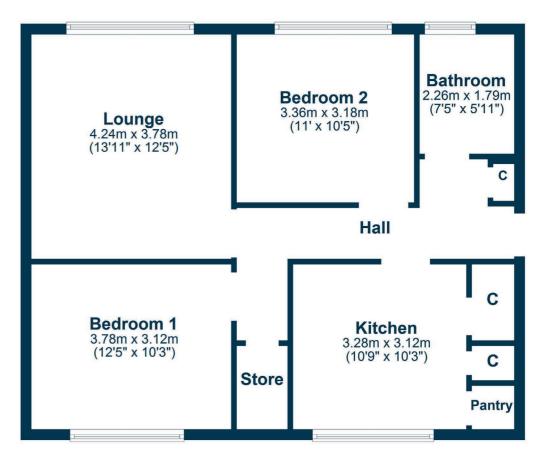

13 Swan Court is a well-proportioned top floor apartment, offering to the market an impressive amount of on-the-level accommodation, with ample storage and exceptional views over Maybole and out towards rolling Ayrshire countryside. The property requires a degree of modernisation and upgrading, which is reflected in the asking price, but offers excellent potential to create a fantastic home. The apartment building is set within walking distance of schools, shops, transport links and an array of gorgeous rural walks that surround Maybole.

In more detail, the internal accommodation extends to an entrance hallway with two storage cupboards, a spacious lounge, a kitchen with two large cupboards and a pantry, two large double bedrooms and a bathroom.

AY4572 | Sat Nav: 13 Swan Court, Maybole, KA19 7HB

For the full home report visit www.corumproperty.co.uk

\* All measurements and distances are approximate Floorplans are for illustration purposes and may not be to scale.