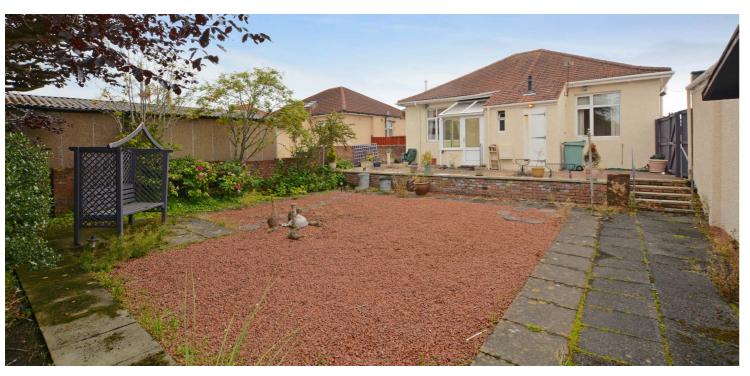

Externally the front garden is laid to decorative chips with mature shrubs and driveway to the side providing ample parking and culminating in the detached garage. The enclosed rear garden is also laid to low maintenance with chipped areas, patio areas, shrubbery borders and summerhouse.