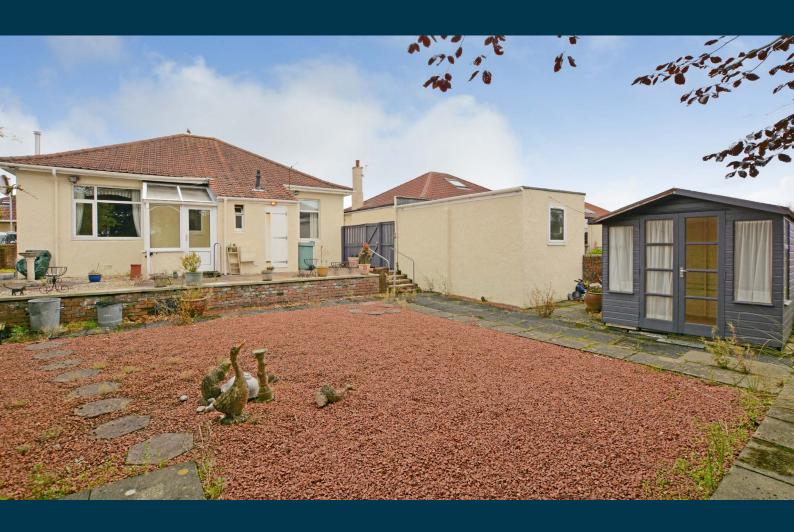

Externally the front garden is laid to decorative chips with mature shrubs and driveway to the side providing ample parking and culminating in the detached garage. The enclosed rear garden is also laid to low maintenance with chipped areas, patio areas, shrubbery borders and summerhouse.