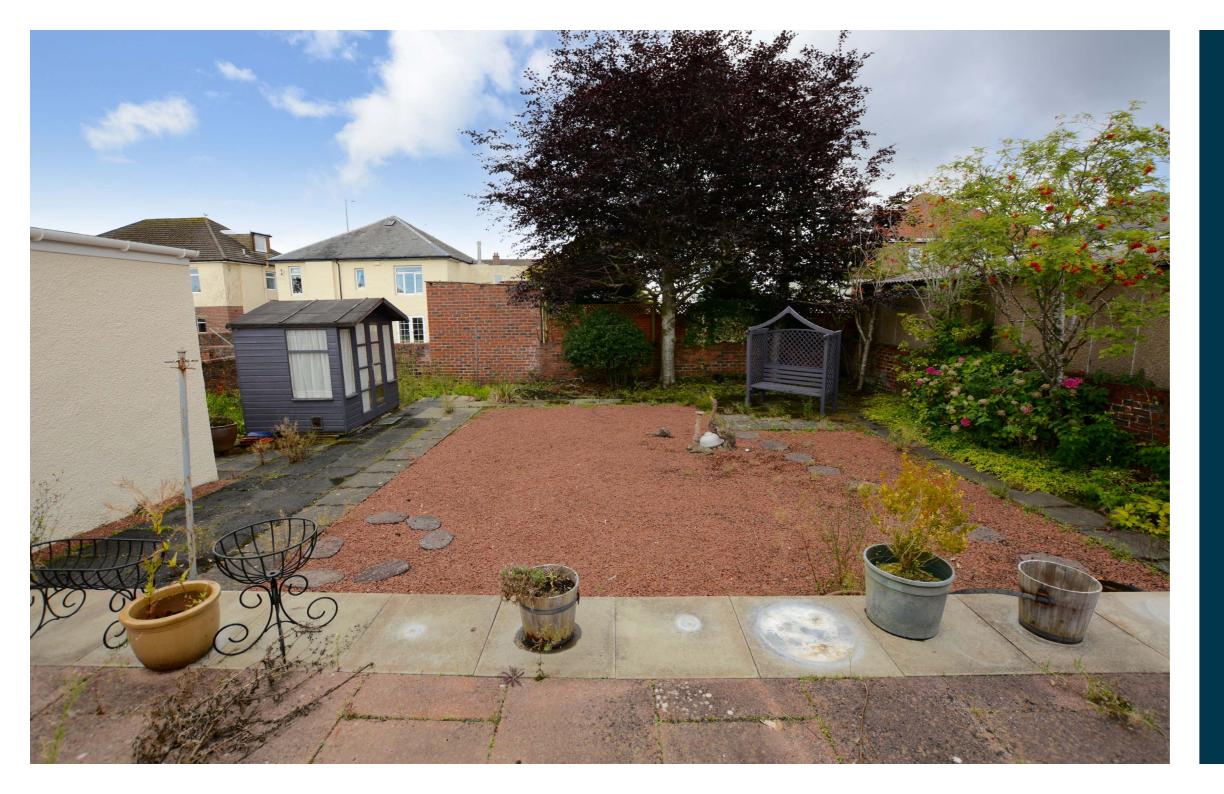

Externally the front garden is laid to decorative chips with mature shrubs and driveway to the side providing ample parking and culminating in the detached garage. The enclosed rear garden is also laid to low maintenance with chipped areas, patio areas, shrubbery borders and summerhouse.