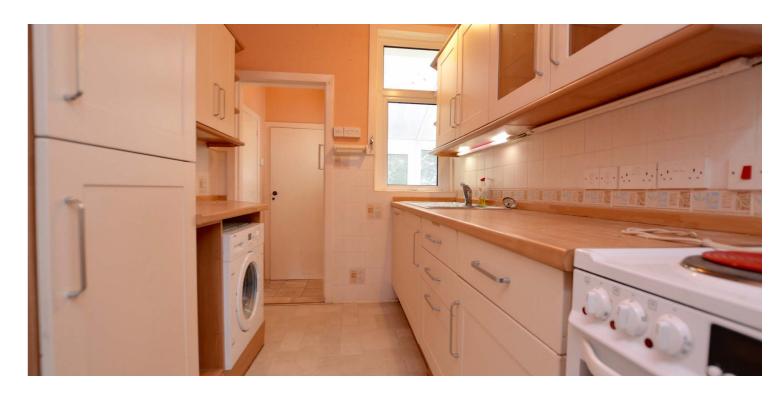

Number 13 is a detached bungalow which although requiring a degree of modernisation will appeal to a variety of potential purchasers and particularly clients seeking predominantly all on the level living with well-proportioned apartments, integrated fridge, freezer and dishwasher in the kitchen, double glazing (except two small windows in the two cupboards off the rear hall) and gas central heating with a 'Worcester' boiler.

In summary the accommodation extends to a vestibule, reception hallway, front facing bay windowed lounge, dining room, kitchen with rear hall and two cupboards off, two double bedrooms, three piece shower room with easy entry and rear porch. Upstairs there is a further double bedroom with storeroom off.