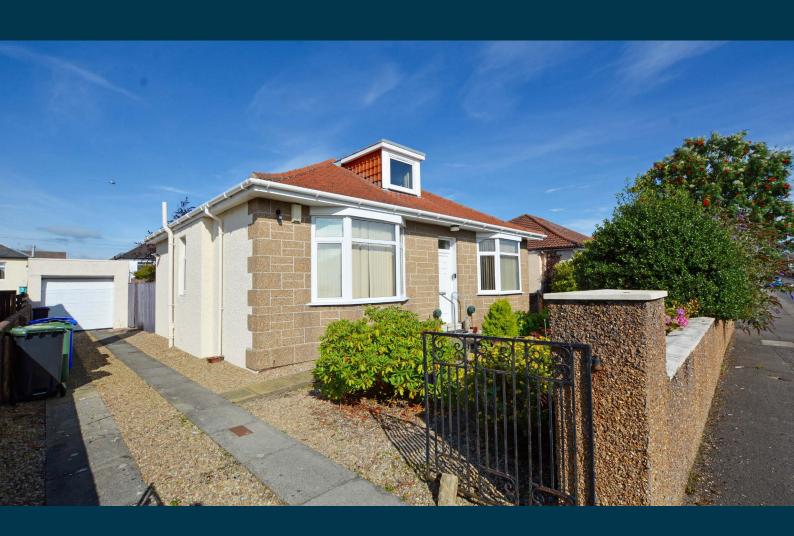

## 13 MEADOWPARK DRIVE

AYR

www.corumproperty.co.uk

- 3 | BEDROOMS
- 1 | BATHROOM
- 2 | PUBLIC ROOMS

A detached 'Ecrepont' bungalow set within generous gardens and providing well-proportioned accommodation with a degree of modernisation required.

Number 13 is a detached bungalow which although requiring a degree of modernisation will appeal to a variety of potential purchasers and particularly clients seeking predominantly all on the level living with well-proportioned apartments, integrated fridge, freezer and dishwasher in the kitchen, double glazing (except two small windows in the two cupboards off the rear hall) and gas central heating with a 'Worcester' boiler.

Externally the front garden is laid to decorative chips with mature shrubs and driveway to the side providing ample parking and culminating in the detached garage. The enclosed rear garden is also laid to low maintenance with chipped areas, patio areas, shrubbery borders and summerhouse.