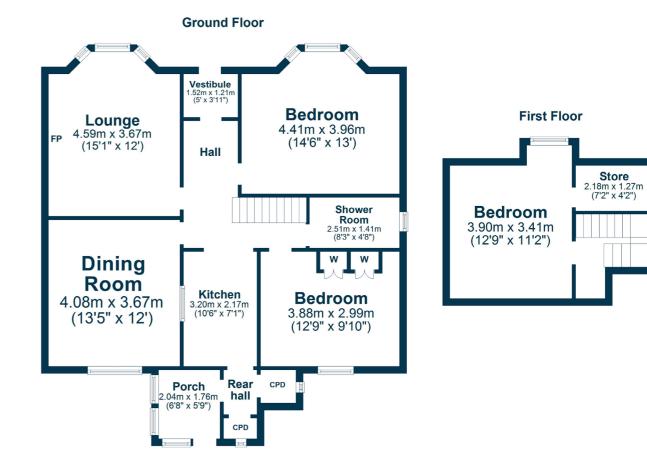

In summary the accommodation extends to a vestibule, reception hallway, front facing bay windowed lounge, dining room, kitchen with rear hall and two cupboards off, two double bedrooms, three piece shower room with easy entry and rear porch. Upstairs there is a further double bedroom with storeroom off.

AY4587 | Sat Nav: 13 Meadowpark Drive, Ayr, KA7 2LM

For the full home report visit www.corumproperty.co.uk

\* All measurements and distances are approximate Floorplans are for illustration purposes and may not be to scale.