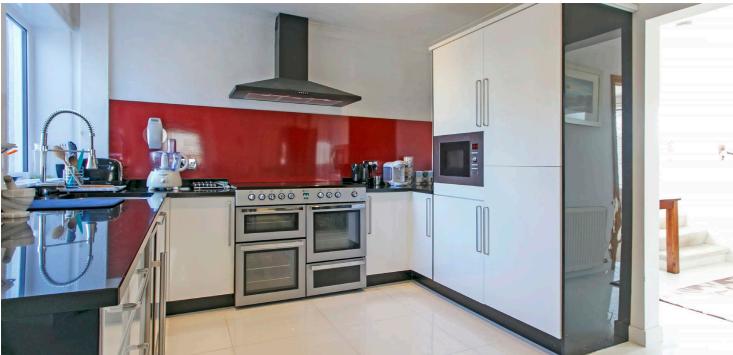

Further features and benefits include a modern fitted kitchen (integrated dishwasher and microwave, freestanding American fridge freezer, Range cooker and drinks chiller), quality floor tiling throughout the downstairs, luxury sanitary ware, double glazing, gas central heating with a 'Vaillant' boiler and a floored loft accessed via a pull down ladder.

In summary the accommodation extends to, on the ground floor, a broad and welcoming reception hallway, rear facing lounge with feature fireplace and double doors to the garden, modern fitted kitchen open plan to the dining area and a double bedroom with en-suite shower room. Upstairs there is a spacious landing used as a study area, two further double bedrooms (one with en-suite shower room) and a shower room.