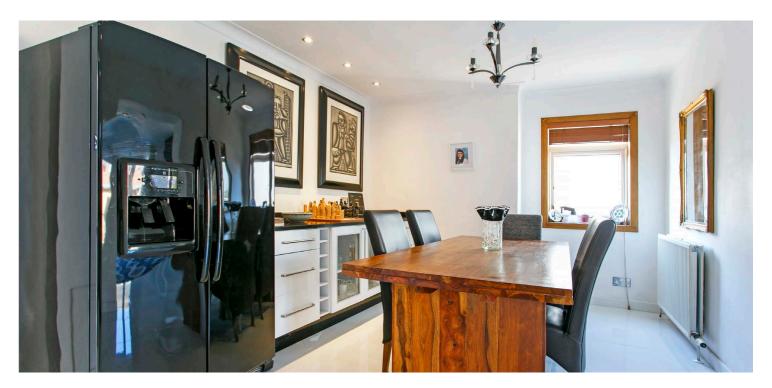

Further features and benefits include a modern fitted kitchen (integrated dishwasher and microwave, freestanding American fridge freezer, Range cooker and drinks chiller), quality floor tiling throughout the downstairs, luxury sanitary ware, double glazing, gas central heating with a 'Vaillant' boiler and a floored loft accessed via a pull down ladder.

In summary the accommodation extends to, on the ground floor, a broad and welcoming reception hallway, rear facing lounge with feature fireplace and double doors to the garden, modern fitted kitchen open plan to the dining area and a double bedroom with en-suite shower room. Upstairs there is a spacious landing used as a study area, two further double bedrooms (one with en-suite shower room) and a shower room.