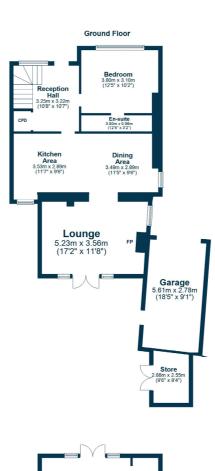

In summary the accommodation extends to, on the ground floor, a broad and welcoming reception hallway, rear facing lounge with feature fireplace and double doors to the garden, modern fitted kitchen open plan to the dining area and a double bedroom with en-suite shower room. Upstairs there is a spacious landing used as a study area, two further double bedrooms (one with en-suite shower room) and a shower room.

AY4605 | Sat Nav: 34 Westfield Road, Seafield, KA7 2XN

For the full home report visit www.corumproperty.co.uk

\* All measurements and distances are approximate Floorplans are for illustration purposes and may not be to scale.