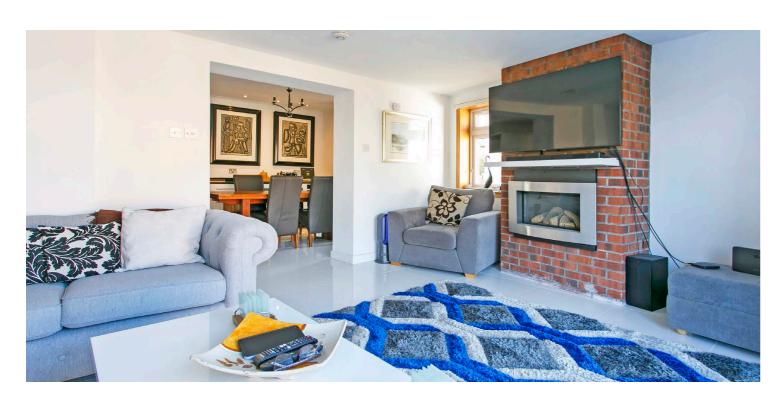

In summary the accommodation extends to, on the ground floor, a broad and welcoming reception hallway, rear facing lounge with feature fireplace and double doors to the garden, modern fitted kitchen open plan to the dining area and a double bedroom with en-suite shower room. Upstairs there is a spacious landing used as a study area, two further double bedrooms (one with en-suite shower room) and a shower room.