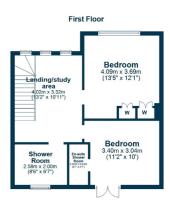

In summary the accommodation extends to, on the ground floor, a broad and welcoming reception hallway, rear facing lounge with feature fireplace and double doors to the garden, modern fitted kitchen open plan to the dining area and a double bedroom with en-suite shower room. Upstairs there is a spacious landing used as a study area, two further double bedrooms (one with en-suite shower room) and a shower room.

AY4605 | Sat Nav: 34 Westfield Road, Seafield, KA7 2XN

For the full home report visit www.corumproperty.co.uk

\* All measurements and distances are approximate Floorplans are for illustration purposes and may not be to scale.