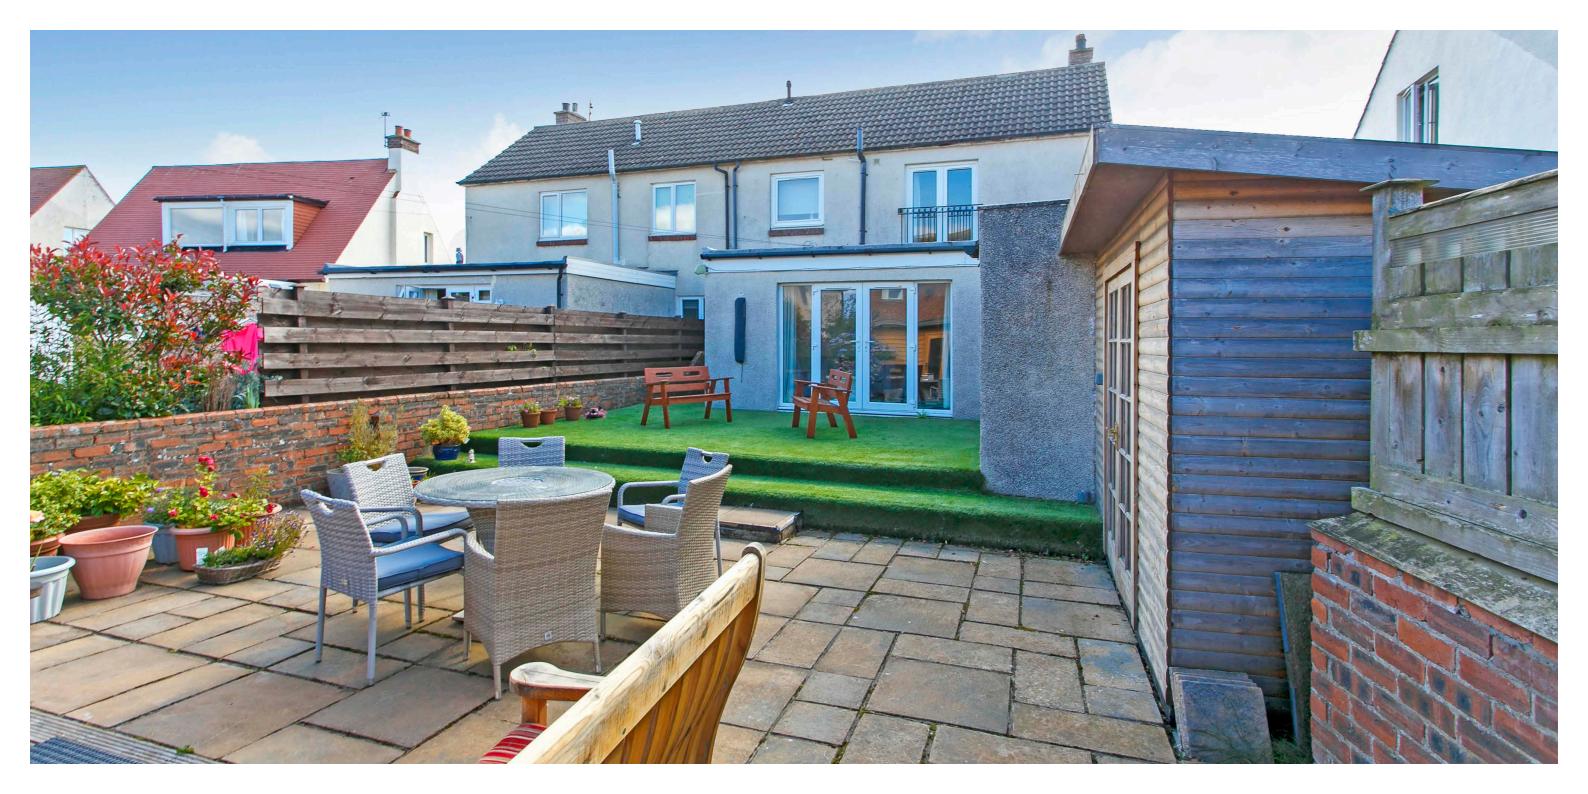

Number 34 is an impressive semi-detached villa suited to a variety of potential purchasers including families and given the provision of a downstairs bedroom and en-suite shower room, those clients seeking predominantly all on the level accommodation without compromising on space. Particular mention should be made of the large summerhouse in the rear garden which incorporates a kitchenette and could be utilised in a variety of ways including as a home office.

Externally the property is set in good sized gardens with westerly aspects to the rear. The front garden is laid to block paving providing parking for several vehicles and continuing to the side culminating in the attached garage. The fully enclosed rear garden has also been hard landscaped and has an area of artificial lawn, decorative patio area, useful timber store attached to the garage and summerhouse/home office.