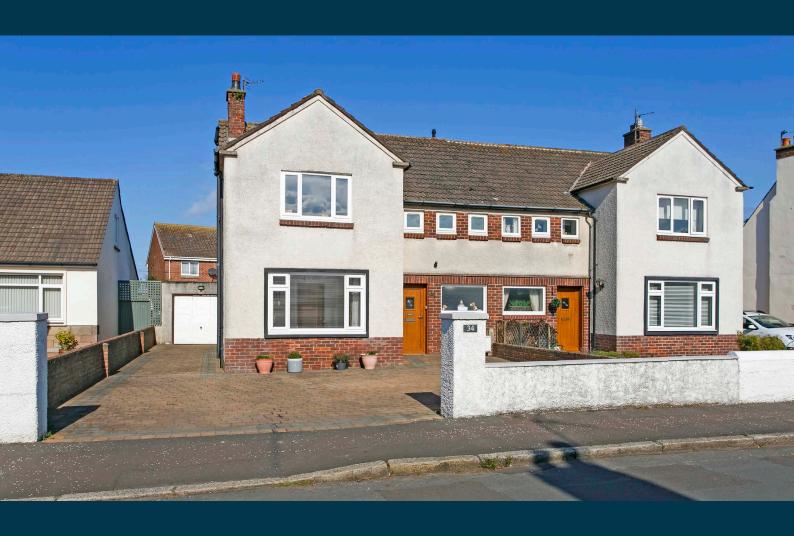

## 34 WESTFIELD ROAD

SEAFIELD

www.corumproperty.co.uk

- 3 | BEDROOMS
- 3 | BATHROOMS
- 2 | PUBLIC ROOMS

A deceptively spacious semi-detached villa providing beautifully presented accommodation, driveway parking, westerly facing gardens and perfectly located close to the seafront.

Externally the property is set in good sized gardens with westerly aspects to the rear. The front garden is laid to block paving providing parking for several vehicles and continuing to the side culminating in the attached garage. The fully enclosed rear garden has also been hard landscaped and has an area of artificial lawn, decorative patio area, useful timber store attached to the garage and summerhouse/home office.