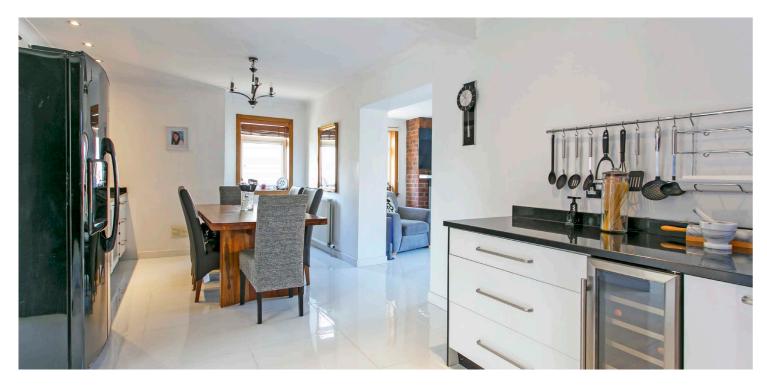

In summary the accommodation extends to, on the ground floor, a broad and welcoming reception hallway, rear facing lounge with feature fireplace and double doors to the garden, modern fitted kitchen open plan to the dining area and a double bedroom with en-suite shower room. Upstairs there is a spacious landing used as a study area, two further double bedrooms (one with en-suite shower room) and a shower room.