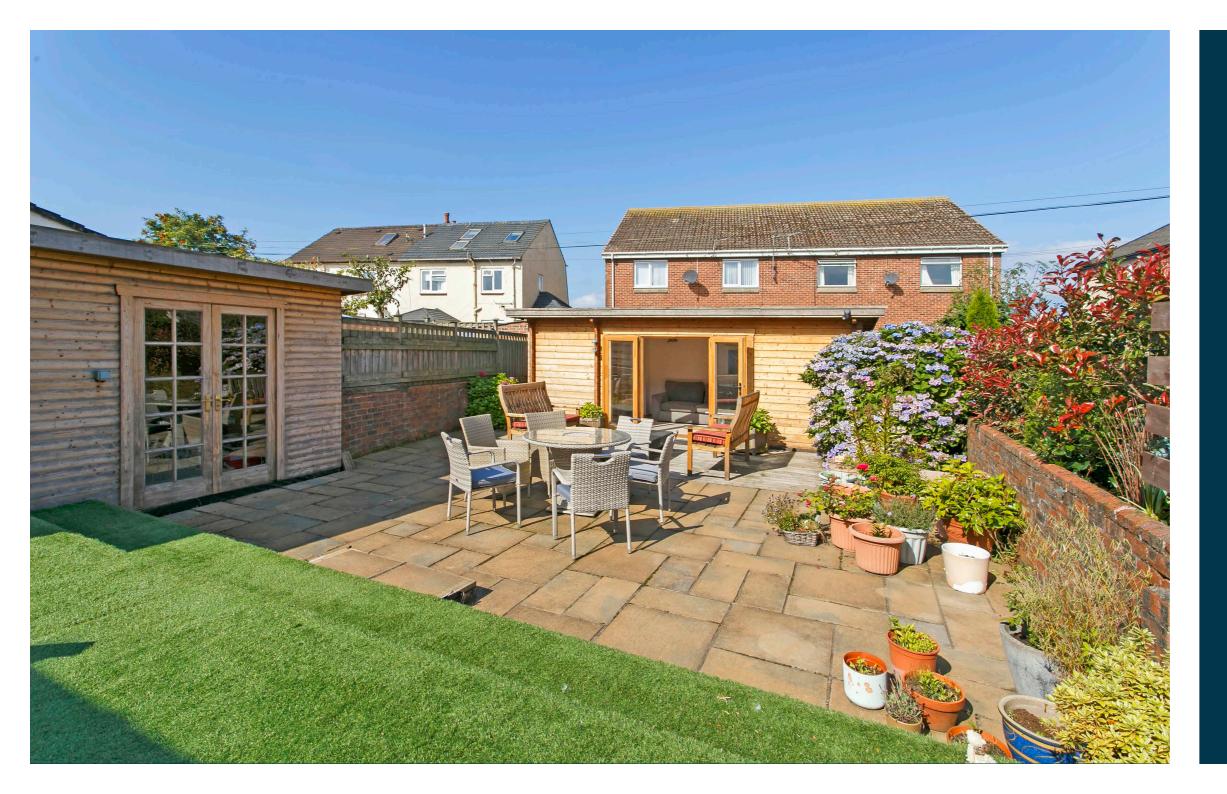

Number 34 is an impressive semi-detached villa suited to a variety of potential purchasers including families and given the provision of a downstairs bedroom and en-suite shower room, those clients seeking predominantly all on the level accommodation without compromising on space. Particular mention should be made of the large summerhouse in the rear garden which incorporates a kitchenette and could be utilised in a variety of ways including as a home office.

Externally the property is set in good sized gardens with westerly aspects to the rear. The front garden is laid to block paving providing parking for several vehicles and continuing to the side culminating in the attached garage. The fully enclosed rear garden has also been hard landscaped and has an area of artificial lawn, decorative patio area, useful timber store attached to the garage and summerhouse/home office.