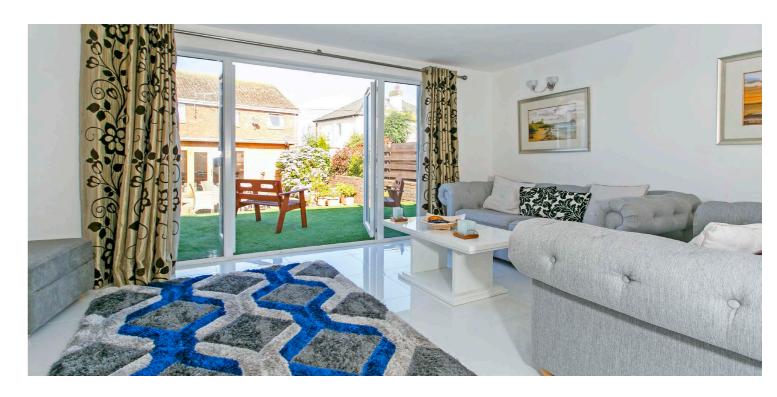

In summary the accommodation extends to, on the ground floor, a broad and welcoming reception hallway, rear facing lounge with feature fireplace and double doors to the garden, modern fitted kitchen open plan to the dining area and a double bedroom with en-suite shower room. Upstairs there is a spacious landing used as a study area, two further double bedrooms (one with en-suite shower room) and a shower room.