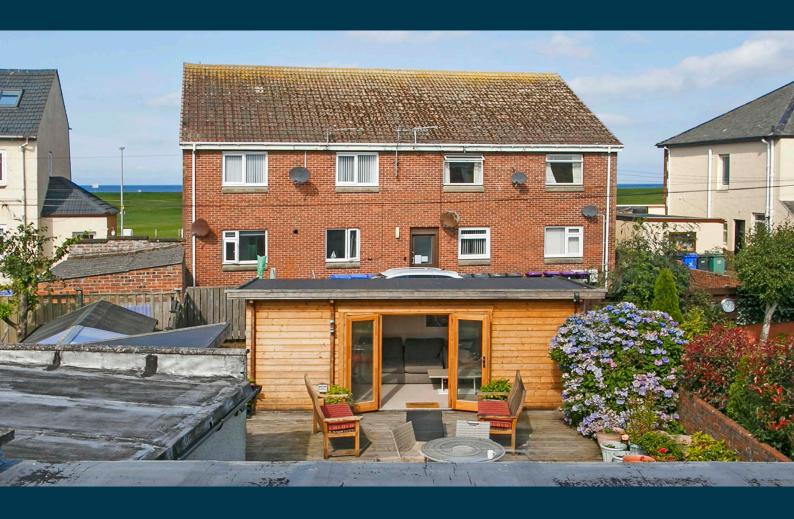

Number 34 is an impressive semi-detached villa suited to a variety of potential purchasers including families and given the provision of a downstairs bedroom and en-suite shower room, those clients seeking predominantly all on the level accommodation without compromising on space. Particular mention should be made of the large summerhouse in the rear garden which incorporates a kitchenette and could be utilised in a variety of ways including as a home office.

Externally the property is set in good sized gardens with westerly aspects to the rear. The front garden is laid to block paving providing parking for several vehicles and continuing to the side culminating in the attached garage. The fully enclosed rear garden has also been hard landscaped and has an area of artificial lawn, decorative patio area, useful timber store attached to the garage and summerhouse/home office.