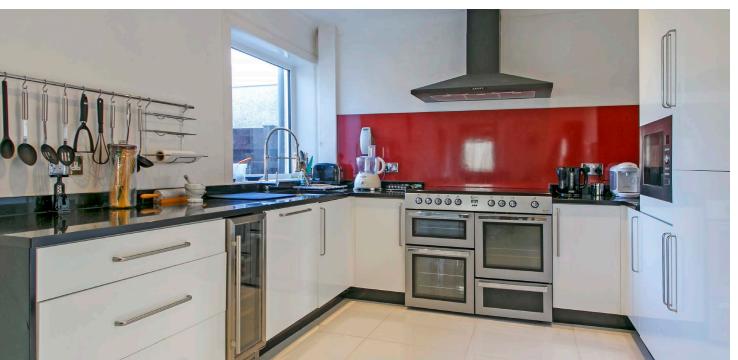

Further features and benefits include a modern fitted kitchen (integrated dishwasher and microwave, freestanding American fridge freezer, Range cooker and drinks chiller), quality floor tiling throughout the downstairs, luxury sanitary ware, double glazing, gas central heating with a 'Vaillant' boiler and a floored loft accessed via a pull down ladder.

In summary the accommodation extends to, on the ground floor, a broad and welcoming reception hallway, rear facing lounge with feature fireplace and double doors to the garden, modern fitted kitchen open plan to the dining area and a double bedroom with en-suite shower room. Upstairs there is a spacious landing used as a study area, two further double bedrooms (one with en-suite shower room) and a shower room.