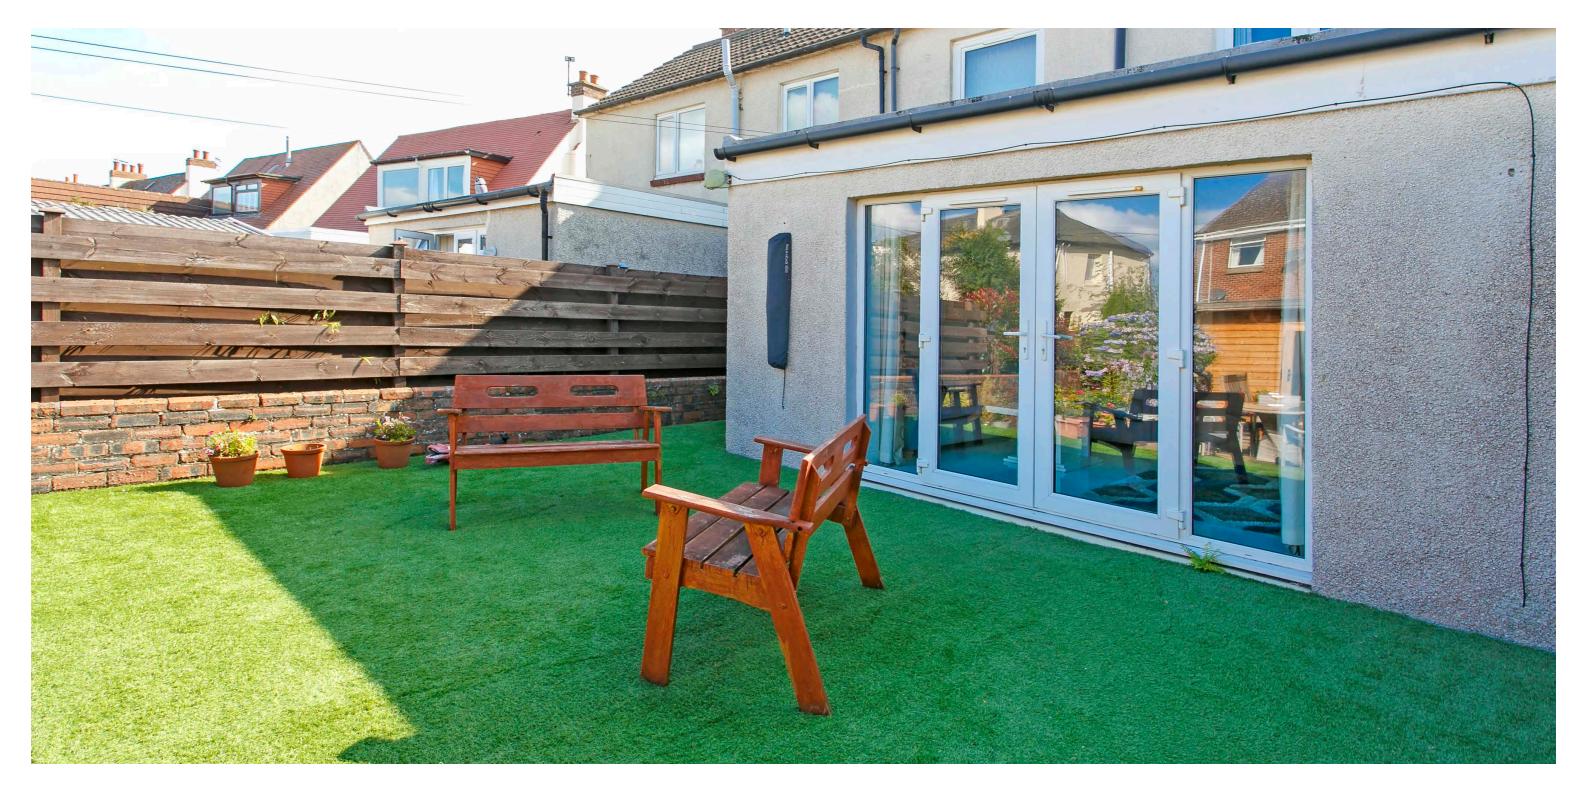

Externally the property is set in good sized gardens with westerly aspects to the rear. The front garden is laid to block paving providing parking for several vehicles and continuing to the side culminating in the attached garage. The fully enclosed rear garden has also been hard landscaped and has an area of artificial lawn, decorative patio area, useful timber store attached to the garage and summerhouse/home office.