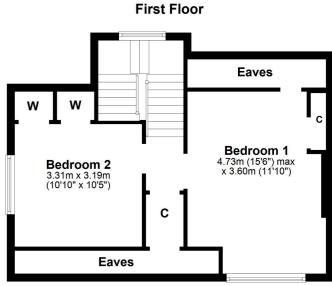

In more detail, the internal accommodation extends to an entrance vestibule, a hallway, a spacious lounge with a door leading through to the fitted kitchen with a door to the rear garden, a downstairs shower room and a double bedroom with fitted wardrobes. On the upper floor there are two further double bedrooms, both with fitted wardrobes, and a large storage cupboard off the landing.