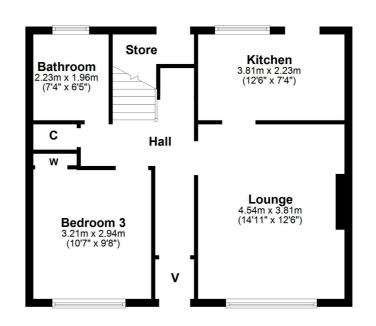

In more detail, the internal accommodation extends to an entrance vestibule, a hallway, a spacious lounge with a door leading through to the fitted kitchen with a door to the rear garden, a downstairs shower room and a double bedroom with fitted wardrobes. On the upper floor there are two further double bedrooms, both with fitted wardrobes, and a large storage cupboard off the landing.