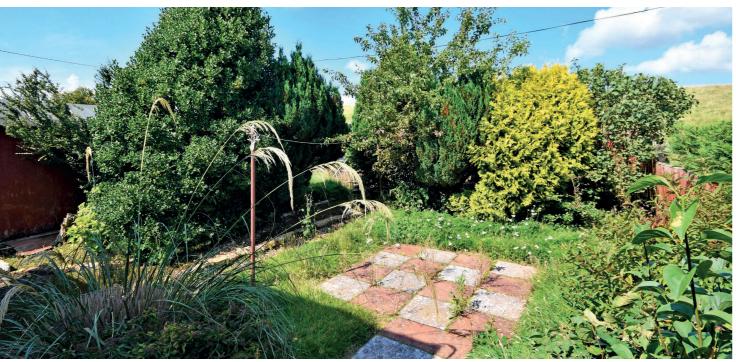

Externally there is ample off-road parking with a driveway leading to a wooden garage at the side. The front garden is predominantly laid with decorative aggregate, and the rear garden has mature shrubs, trees, and paved pathways.