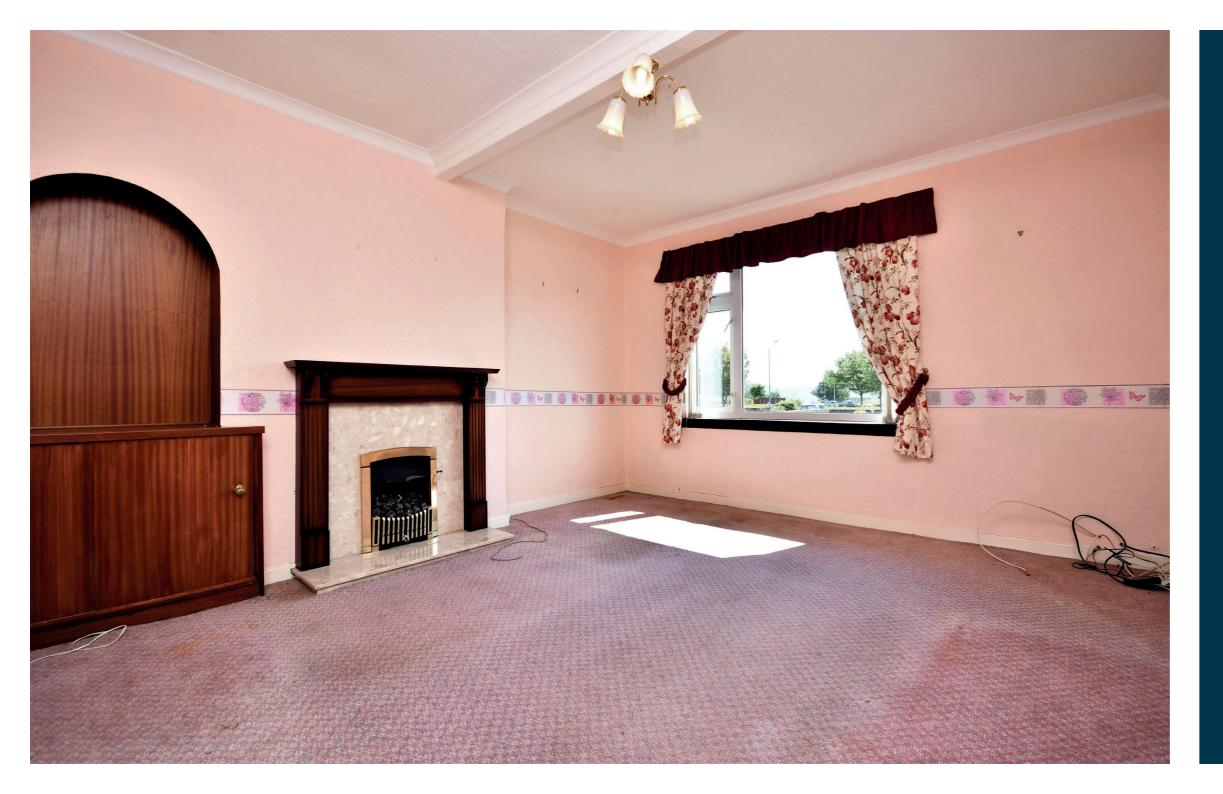

In more detail, the internal accommodation extends to an entrance vestibule, a hallway, a spacious lounge with a door leading through to the fitted kitchen with a door to the rear garden, a downstairs shower room and a double bedroom with fitted wardrobes. On the upper floor there are two further double bedrooms, both with fitted wardrobes, and a large storage cupboard off the landing.