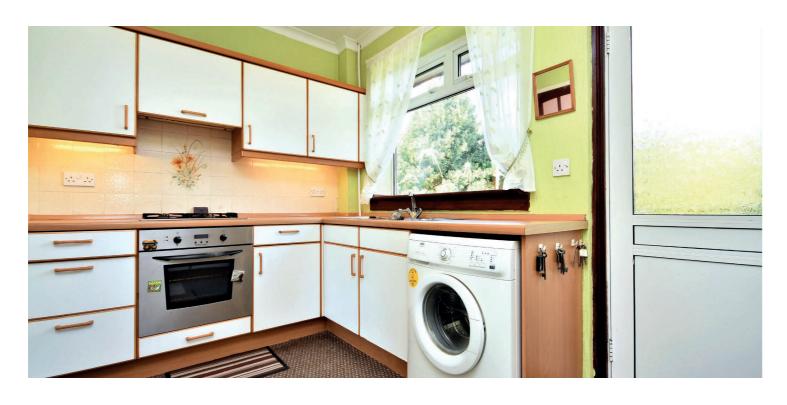

In more detail, the internal accommodation extends to an entrance vestibule, a hallway, a spacious lounge with a door leading through to the fitted kitchen with a door to the rear garden, a downstairs shower room and a double bedroom with fitted wardrobes. On the upper floor there are two further double bedrooms, both with fitted wardrobes, and a large storage cupboard off the landing.