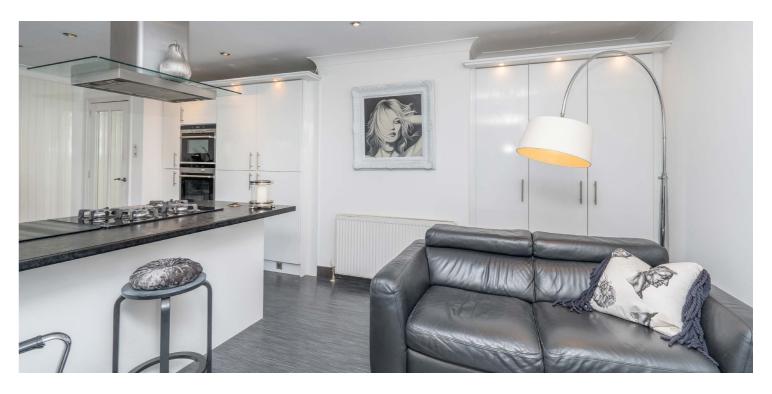

The ground floor accommodation extends to traditional reception hallway with modern shower room adjacent, generous formal lounge to front with feature fireplace, fantastic open plan dining kitchen/sitting room with a range of wall and base mounted units and access through to spacious rear facing conservatory. The ground floor is completed by a garage conversion (potential double bedroom) providing lovely family/sitting room with French doors to rear gardens. Staircase ascends to half landing with storage adjacent and access to generous double bedroom, with the bright and spacious first floor landing giving access to spacious principal bedroom with fitted storage, further good double bedroom, and modern main family bathroom. The specification includes a system of gas central heating, double glazing, modern kitchen and bathrooms, stylish co-ordinated tiling, lovely modern floor coverings and overall the subjects are beautifully presented and designed throughout.