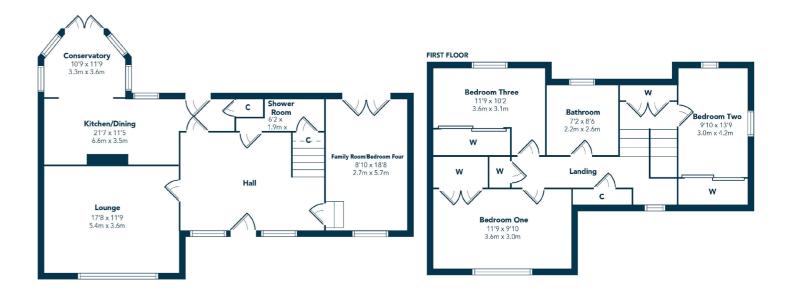

The ground floor accommodation extends to traditional reception hallway with modern shower room adjacent, generous formal lounge to front with feature fireplace, fantastic open plan dining kitchen/sitting room with a range of wall and base mounted units and access through to spacious rear facing conservatory. The ground floor is completed by a garage conversion (potential double bedroom) providing lovely family/sitting room with French doors to rear gardens. Staircase ascends to half landing with storage adjacent and access to generous double bedroom, with the bright and spacious first floor landing giving access to spacious principal bedroom with fitted storage, further good double bedroom, and modern main family bathroom. The specification includes a system of gas central heating, double glazing, modern kitchen and bathrooms, stylish co-ordinated tiling, lovely modern floor coverings and overall the subjects are beautifully presented and designed throughout.

NM4143 | Sat Nav: 9 Turnberry Drive, Newton Mearns, G77 5SE

For the full home report visit www.corumproperty.co.uk

\* All measurements and distances are approximate Floorplans are for illustration purposes and may not be to scale.