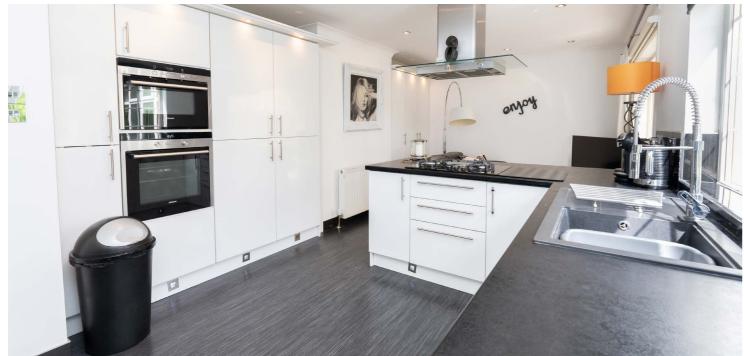

The ground floor accommodation extends to traditional reception hallway with modern shower room adjacent, generous formal lounge to front with feature fireplace, fantastic open plan dining kitchen/sitting room with a range of wall and base mounted units and access through to spacious rear facing conservatory. The ground floor is completed by a garage conversion (potential double bedroom) providing lovely family/sitting room with French doors to rear gardens. Staircase ascends to half landing with storage adjacent and access to generous double bedroom, with the bright and spacious first floor landing giving access to spacious principal bedroom with fitted storage, further good double bedroom, and modern main family bathroom. The specification includes a system of gas central heating, double glazing, modern kitchen and bathrooms, stylish co-ordinated tiling, lovely modern floor coverings and overall the subjects are beautifully presented and designed throughout.