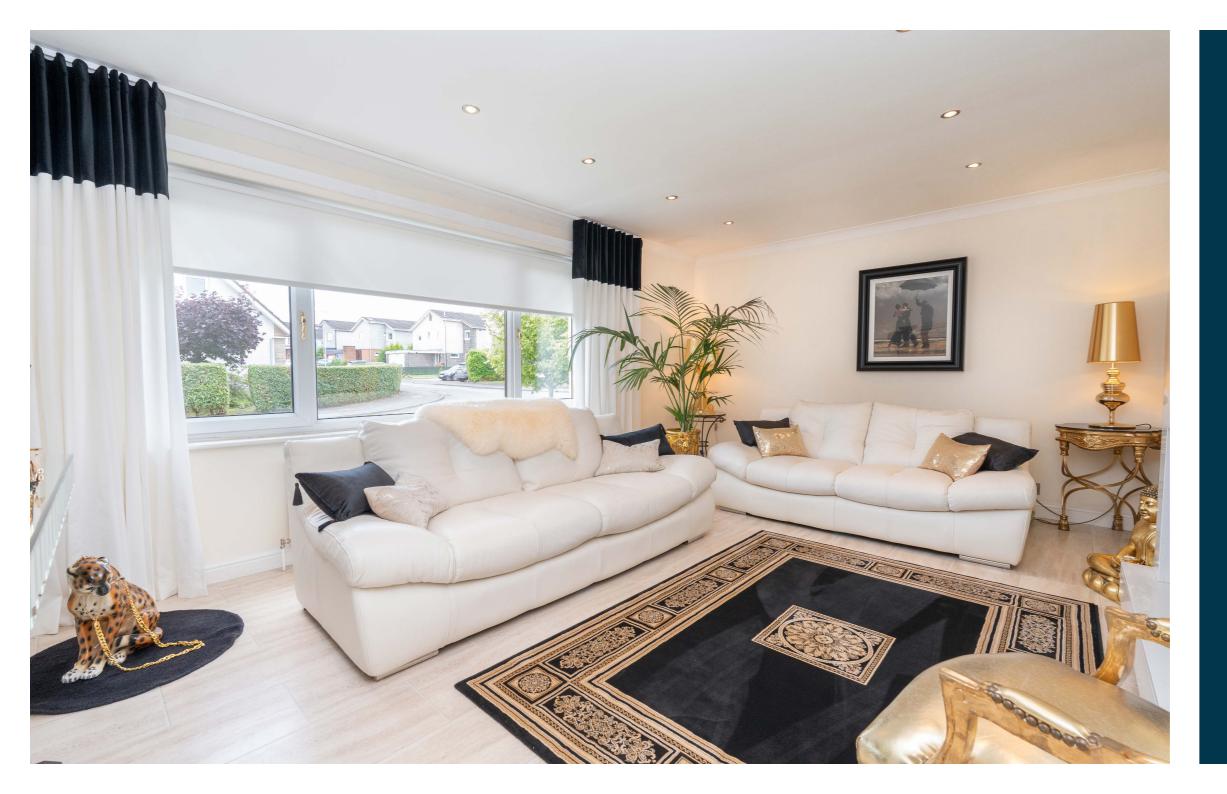

The ground floor accommodation extends to traditional reception hallway with modern shower room adjacent, generous formal lounge to front with feature fireplace, fantastic open plan dining kitchen/sitting room with a range of wall and base mounted units and access through to spacious rear facing conservatory. The ground floor is completed by a garage conversion (potential double bedroom) providing lovely family/sitting room with French doors to rear gardens. Staircase ascends to half landing with storage adjacent and access to generous double bedroom, with the bright and spacious first floor landing giving access to spacious principal bedroom with fitted storage, further good double bedroom, and modern main family bathroom. The specification includes a system of gas central heating, double glazing, modern kitchen and bathrooms, stylish co-ordinated tiling, lovely modern floor coverings and overall the subjects are beautifully presented and designed throughout.