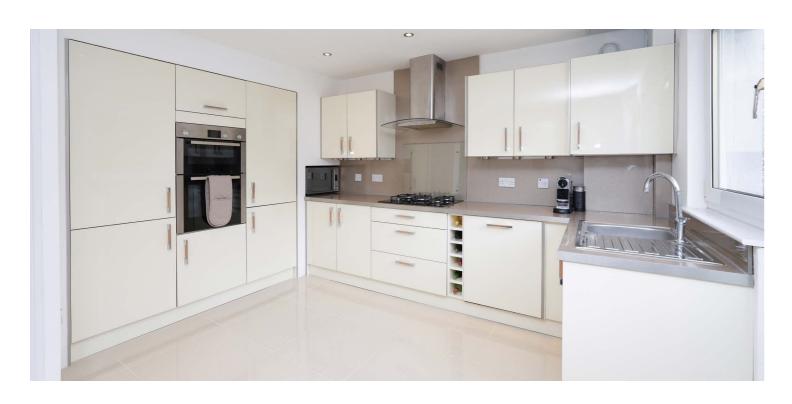

Ground floor accommodation extends to entrance vestibule/porch, leading into main reception hallway with utility cupboard and modern shower room adjacent, fantastic front facing formal lounge, spacious open plan dining kitchen with a range of wall and base mounted units and access to rear gardens, and generous double bedroom with fitted wardrobes. Upstairs two further generous double bedrooms, both with bespoke fitted storage and contemporary main family bathroom with separate shower enclosure. The specification of the property includes a system of gas central heating, contemporary gas fireplace in lounge, double glazing, upgraded internal pass doors and overall, the property is well presented and decorated throughout.