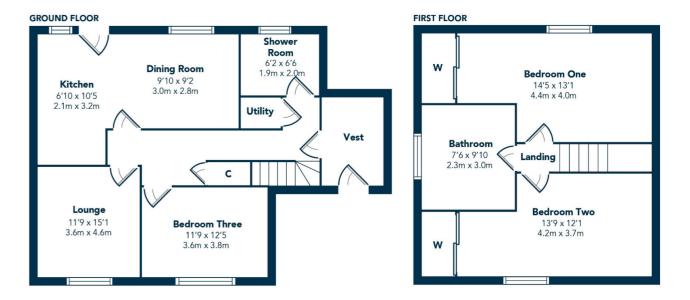

Ground floor accommodation extends to entrance vestibule/porch, leading into main reception hallway with utility cupboard and modern shower room adjacent, fantastic front facing formal lounge, spacious open plan dining kitchen with a range of wall and base mounted units and access to rear gardens, and generous double bedroom with fitted wardrobes. Upstairs two further generous double bedrooms, both with bespoke fitted storage and contemporary main family bathroom with separate shower enclosure. The specification of the property includes a system of gas central heating, contemporary gas fireplace in lounge, double glazing, upgraded internal pass doors and overall, the property is well presented and decorated throughout.

NM4152 | Sat Nav: 182 Capelrig Road, Newton Mearns, G77 6LE

For the full home report visit **www.corumproperty.co.uk** 

\* All measurements and distances are approximate Floorplans are for illustration purposes and may not be to scale.