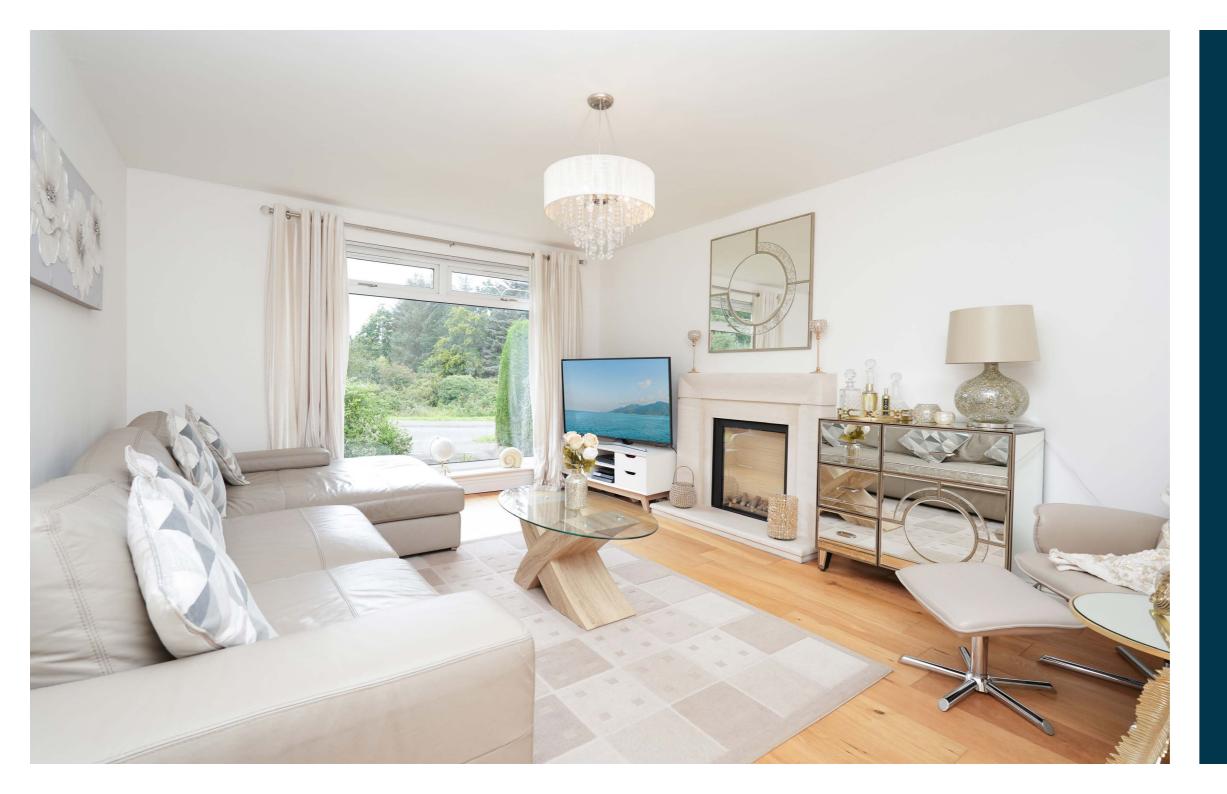

Ground floor accommodation extends to entrance vestibule/porch, leading into main reception hallway with utility cupboard and modern shower room adjacent, fantastic front facing formal lounge, spacious open plan dining kitchen with a range of wall and base mounted units and access to rear gardens, and generous double bedroom with fitted wardrobes. Upstairs two further generous double bedrooms, both with bespoke fitted storage and contemporary main family bathroom with separate shower enclosure. The specification of the property includes a system of gas central heating, contemporary gas fireplace in lounge, double glazing, upgraded internal pass doors and overall, the property is well presented and decorated throughout.