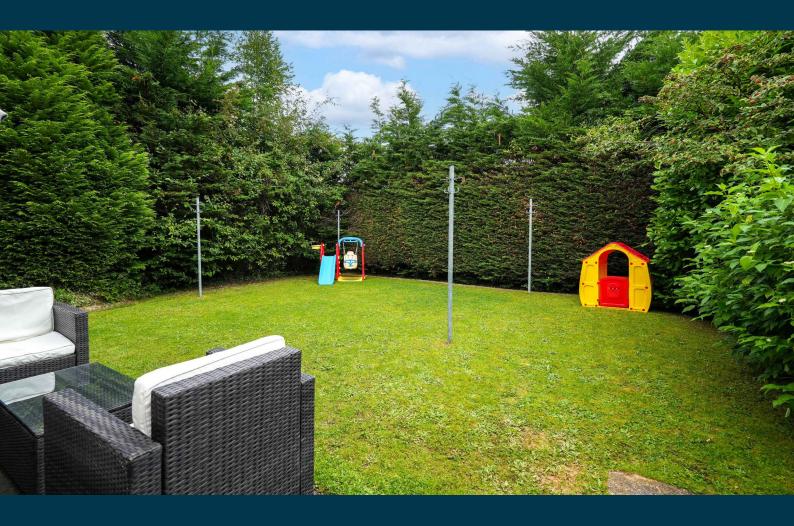

Externally the property is set within private easily maintained level garden grounds with patio and lawned area. The gardens retain a high degree of privacy with border planting/hedging. Driveway to front providing vehicular parking leading to single garage.