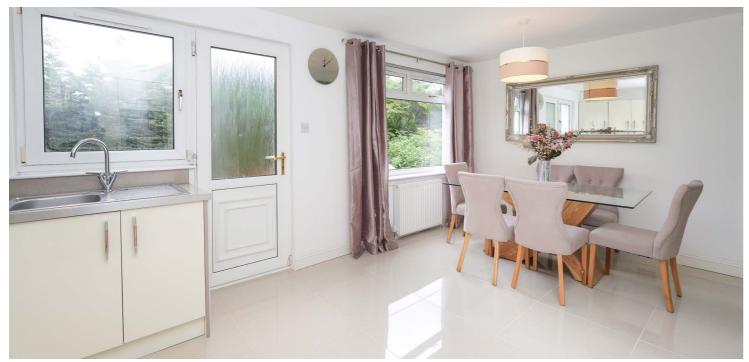

Ground floor accommodation extends to entrance vestibule/porch, leading into main reception hallway with utility cupboard and modern shower room adjacent, fantastic front facing formal lounge, spacious open plan dining kitchen with a range of wall and base mounted units and access to rear gardens, and generous double bedroom with fitted wardrobes. Upstairs two further generous double bedrooms, both with bespoke fitted storage and contemporary main family bathroom with separate shower enclosure. The specification of the property includes a system of gas central heating, contemporary gas fireplace in lounge, double glazing, upgraded internal pass doors and overall, the property is well presented and decorated throughout.