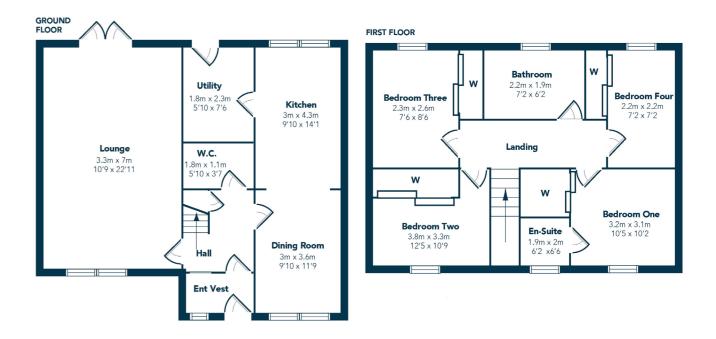

The accommodation comprises of entrance vestibule/ reception hallway with ground floor WC off, incredible 22 foot formal lounge with dual aspects of both front and rear grounds, spacious modern and open plan fitted dining kitchen with a range of integrated appliances and access to separate utility room which is a must to meet the demands of family life. The utility room and formal lounge both provide access to the rear gardens which are private, south facing and fully landscaped. The accommodation continues onto the first floor and comprises of four excellent bedrooms, all benefiting from built in wardrobes, modern main family bathroom and excellent fitted en-suite bathroom for the principal bedroom. The specification of the property includes a system of gas central heating, double glazing and the subjects are beautifully presented, decorated, and designed throughout.

NM4154 | Sat Nav: 24 Shuna Place, Newton Mearns, G77 6TN

For the full home report visit www.corumproperty.co.uk

\* All measurements and distances are approximate Floorplans are for illustration purposes and may not be to scale.