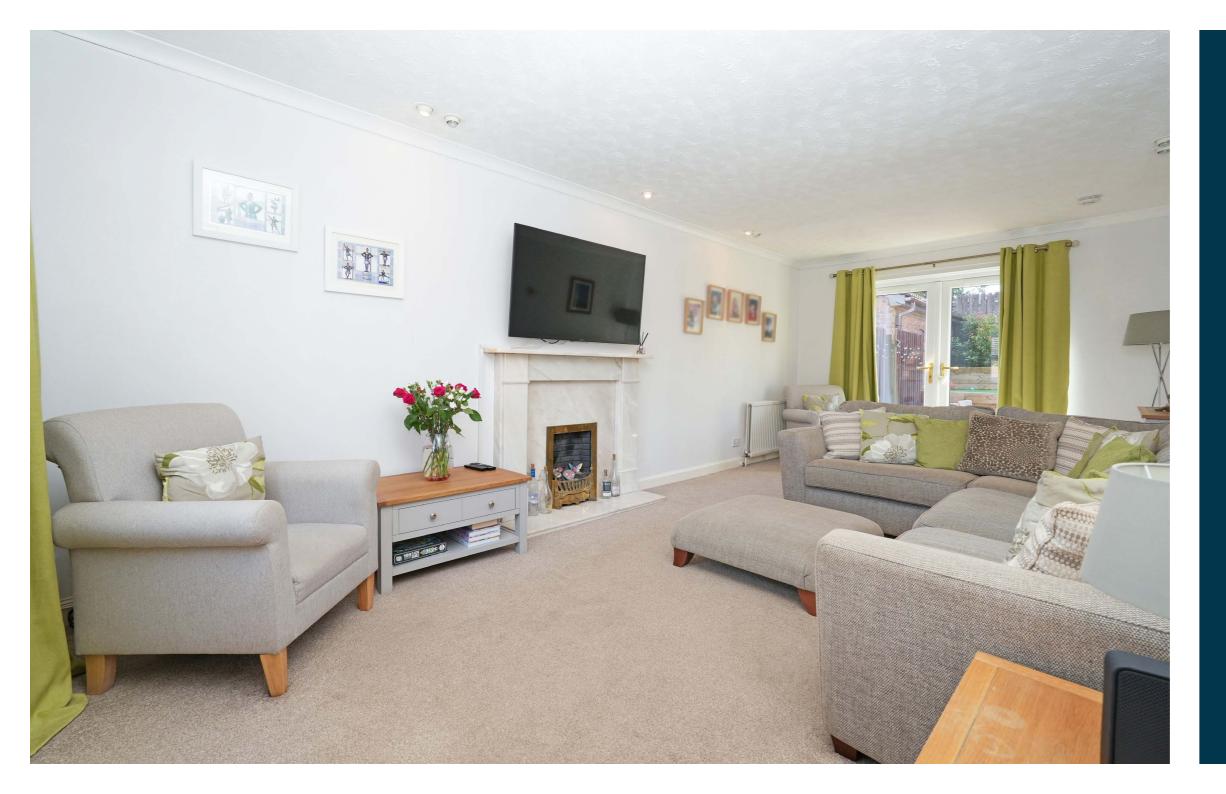

The accommodation comprises of entrance vestibule/ reception hallway with ground floor WC off, incredible 22 foot formal lounge with dual aspects of both front and rear grounds, spacious modern and open plan fitted dining kitchen with a range of integrated appliances and access to separate utility room which is a must to meet the demands of family life. The utility room and formal lounge both provide access to the rear gardens which are private, south facing and fully landscaped. The accommodation continues onto the first floor and comprises of four excellent bedrooms, all benefiting from built in wardrobes, modern main family bathroom and excellent fitted en-suite bathroom for the principal bedroom. The specification of the property includes a system of gas central heating, double glazing and the subjects are beautifully presented, decorated, and designed throughout.