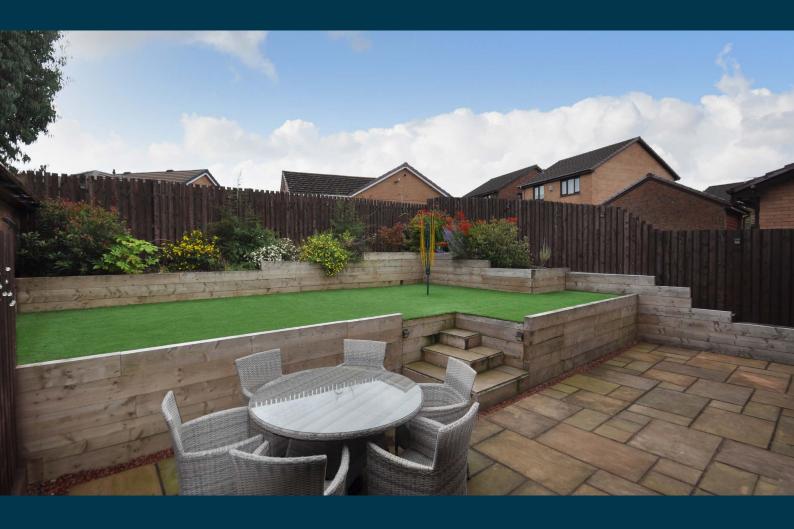

Externally the property is set within easily maintained garden grounds by virtue of patio and artificial lawned area which retains a high degree of privacy. Driveway to side leading to single detached garage.