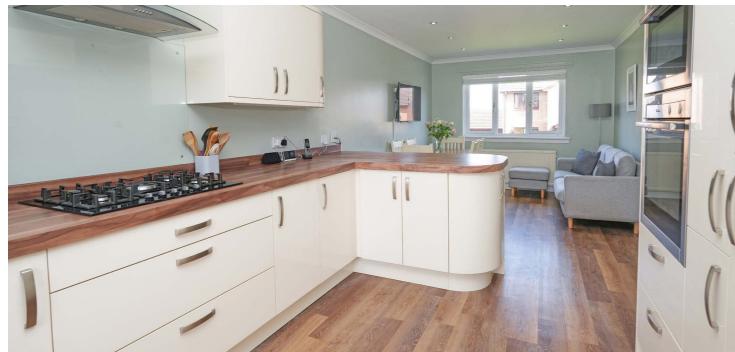

The accommodation comprises of entrance vestibule/ reception hallway with ground floor WC off, incredible 22 foot formal lounge with dual aspects of both front and rear grounds, spacious modern and open plan fitted dining kitchen with a range of integrated appliances and access to separate utility room which is a must to meet the demands of family life. The utility room and formal lounge both provide access to the rear gardens which are private, south facing and fully landscaped. The accommodation continues onto the first floor and comprises of four excellent bedrooms, all benefiting from built in wardrobes, modern main family bathroom and excellent fitted en-suite bathroom for the principal bedroom. The specification of the property includes a system of gas central heating, double glazing and the subjects are beautifully presented, decorated, and designed throughout.