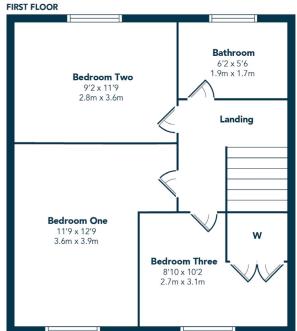

Ground floor accommodation extends to reception hallway with storage adjacent, a fantastic open plan lounge/dining room with aspects to front and rear, and modern fitted kitchen with a range of wall and base mounted units and access to gardens. Upstairs provides access to generous principal bedroom, second spacious double bedroom, good third bedroom and recently upgraded contemporary main family bathroom. Additional storage provided by way of attic space. The specification of the property includes a system of gas central heating, double glazing and the subjects are well presented, decorated and designed throughout.

NM4155 | Sat Nav: 81 Harvie Avenue, Newton Mearns, G77 6LH For the full home report visit **www.corumproperty.co.uk** \* All measurements and distances are approximate Floorplans are for illustration purposes and may not be to scale.