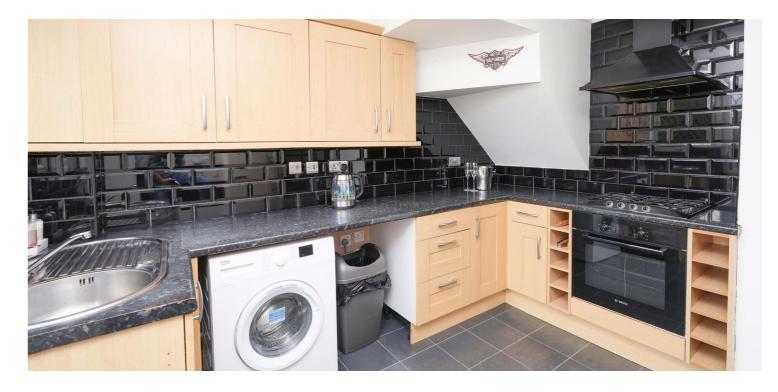

Ground floor accommodation extends to reception hallway with storage adjacent, a fantastic open plan lounge/dining room with aspects to front and rear, and modern fitted kitchen with a range of wall and base mounted units and access to gardens. Upstairs provides access to generous principal bedroom, second spacious double bedroom, good third bedroom and recently upgraded contemporary main family bathroom. Additional storage provided by way of attic space. The specification of the property includes a system of gas central heating, double glazing and the subjects are well presented, decorated and designed throughout.