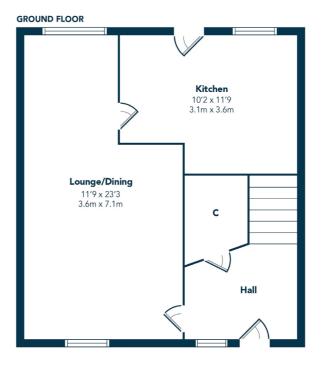

Ground floor accommodation extends to reception hallway with storage adjacent, a fantastic open plan lounge/dining room with aspects to front and rear, and modern fitted kitchen with a range of wall and base mounted units and access to gardens. Upstairs provides access to generous principal bedroom, second spacious double bedroom, good third bedroom and recently upgraded contemporary main family bathroom. Additional storage provided by way of attic space. The specification of the property includes a system of gas central heating, double glazing and the subjects are well presented, decorated and designed throughout.

NM4155 | Sat Nav: 81 Harvie Avenue, Newton Mearns, G77 6LH For the full home report visit **www.corumproperty.co.uk** \* All measurements and distances are approximate Floorplans are for illustration purposes and may not be to scale.