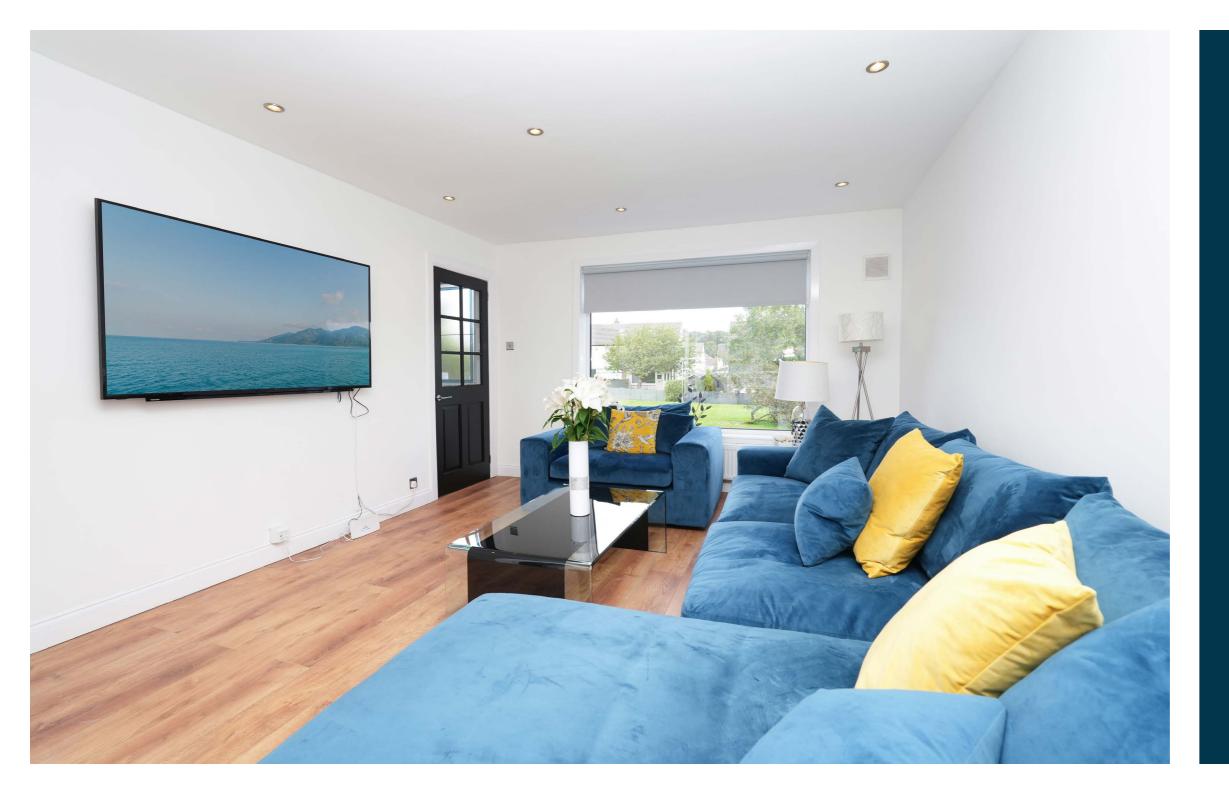

Ground floor accommodation extends to reception hallway with storage adjacent, a fantastic open plan lounge/dining room with aspects to front and rear, and modern fitted kitchen with a range of wall and base mounted units and access to gardens. Upstairs provides access to generous principal bedroom, second spacious double bedroom, good third bedroom and recently upgraded contemporary main family bathroom. Additional storage provided by way of attic space. The specification of the property includes a system of gas central heating, double glazing and the subjects are well presented, decorated and designed throughout.