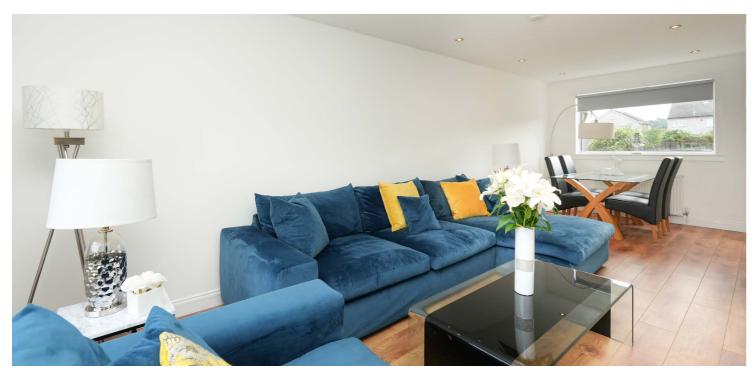

Ground floor accommodation extends to reception hallway with storage adjacent, a fantastic open plan lounge/dining room with aspects to front and rear, and modern fitted kitchen with a range of wall and base mounted units and access to gardens. Upstairs provides access to generous principal bedroom, second spacious double bedroom, good third bedroom and recently upgraded contemporary main family bathroom. Additional storage provided by way of attic space. The specification of the property includes a system of gas central heating, double glazing and the subjects are well presented, decorated and designed throughout.