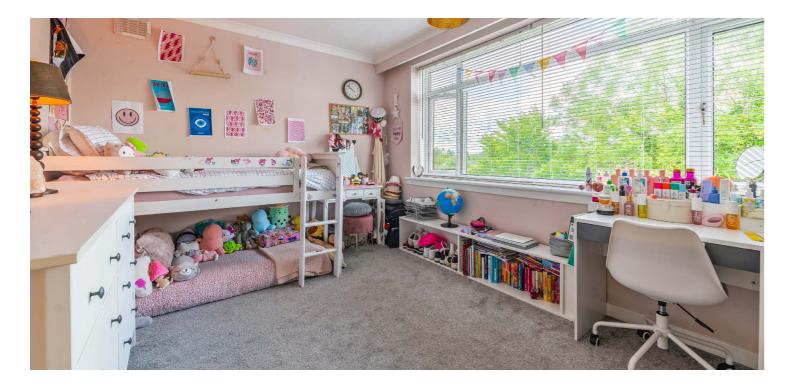

Entered via secure buzzer entry system and well maintained residents hallway/stairwell, the accommodation of this luxury apartment comprises traditional reception hallway with storage adjacent, fantastic dual aspect open plan lounge/ dining room with feature fireplace, modern fitted breakfasting kitchen with a range of wall and base mounted units, spacious principal bedroom with fitted wardrobes, two further good double bedrooms and contemporary main shower room with twin basins and stylish tiling. The flat has been upgraded throughout and delivers a contemporary specification with gas central heating, double glazing, upgraded kitchen and bathroom, new internal pass doors, modern floor coverings and overall, the subjects are well presented, decorated and styled throughout.