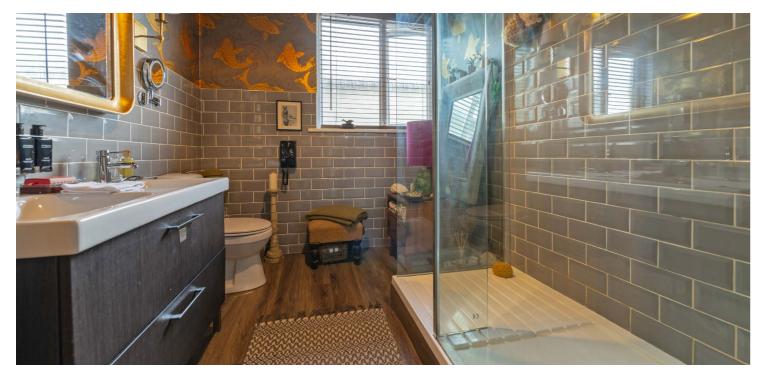

Entered via secure buzzer entry system and well maintained residents hallway/stairwell, the accommodation of this luxury apartment comprises traditional reception hallway with storage adjacent, fantastic dual aspect open plan lounge/ dining room with feature fireplace, modern fitted breakfasting kitchen with a range of wall and base mounted units, spacious principal bedroom with fitted wardrobes, two further good double bedrooms and contemporary main shower room with twin basins and stylish tiling. The flat has been upgraded throughout and delivers a contemporary specification with gas central heating, double glazing, upgraded kitchen and bathroom, new internal pass doors, modern floor coverings and overall, the subjects are well presented, decorated and styled throughout.