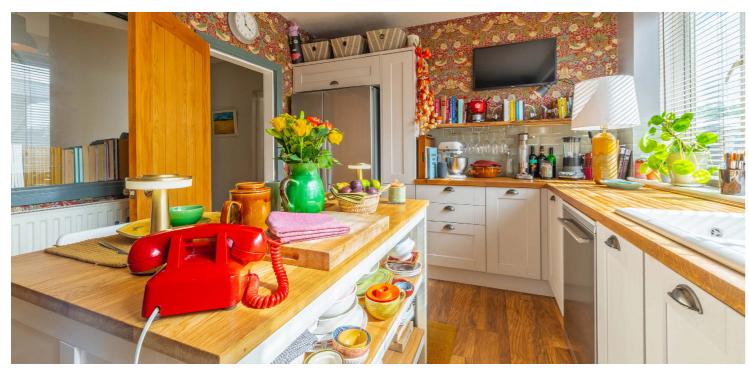

Entered via secure buzzer entry system and well maintained residents hallway/stairwell, the accommodation of this luxury apartment comprises traditional reception hallway with storage adjacent, fantastic dual aspect open plan lounge/ dining room with feature fireplace, modern fitted breakfasting kitchen with a range of wall and base mounted units, spacious principal bedroom with fitted wardrobes, two further good double bedrooms and contemporary main shower room with twin basins and stylish tiling. The flat has been upgraded throughout and delivers a contemporary specification with gas central heating, double glazing, upgraded kitchen and bathroom, new internal pass doors, modern floor coverings and overall, the subjects are well presented, decorated and styled throughout.