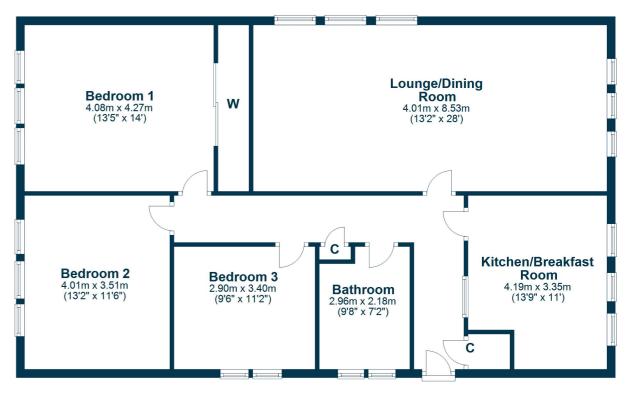

Entered via secure buzzer entry system and well maintained residents hallway/stairwell, the accommodation of this luxury apartment comprises traditional reception hallway with storage adjacent, fantastic dual aspect open plan lounge/ dining room with feature fireplace, modern fitted breakfasting kitchen with a range of wall and base mounted units, spacious principal bedroom with fitted wardrobes, two further good double bedrooms and contemporary main shower room with twin basins and stylish tiling. The flat has been upgraded throughout and delivers a contemporary specification with gas central heating, double glazing, upgraded kitchen and bathroom, new internal pass doors, modern floor coverings and overall, the subjects are well presented, decorated and styled throughout.

### **Ground Floor**

NM4156 | Sat Nav: 9 Langdale, Kirkvale Court, Newton Mearns, G77 5HE For the full home report visit **www.corumproperty.co.uk** \* All measurements and distances are approximate Floorplans are for illustration purposes and may not be to scale.