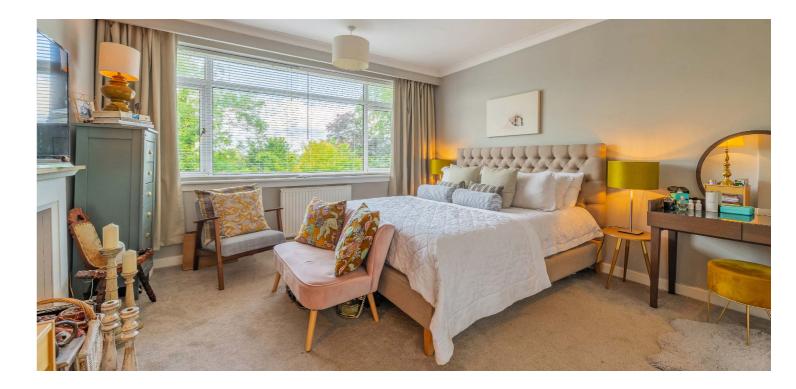

Entered via secure buzzer entry system and well maintained residents hallway/stairwell, the accommodation of this luxury apartment comprises traditional reception hallway with storage adjacent, fantastic dual aspect open plan lounge/ dining room with feature fireplace, modern fitted breakfasting kitchen with a range of wall and base mounted units, spacious principal bedroom with fitted wardrobes, two further good double bedrooms and contemporary main shower room with twin basins and stylish tiling. The flat has been upgraded throughout and delivers a contemporary specification with gas central heating, double glazing, upgraded kitchen and bathroom, new internal pass doors, modern floor coverings and overall, the subjects are well presented, decorated and styled throughout.