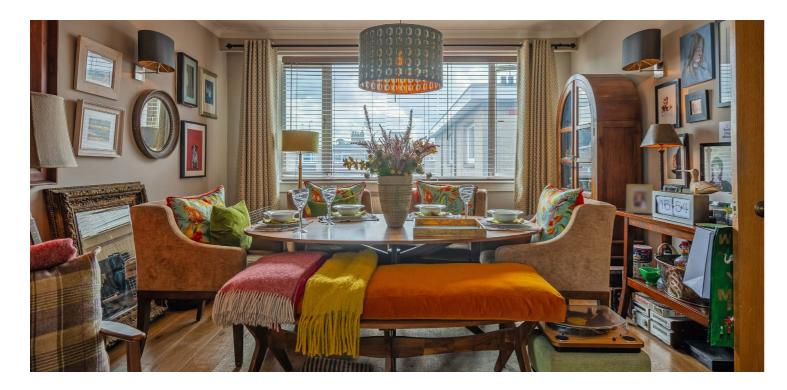

Entered via secure buzzer entry system and well maintained residents hallway/stairwell, the accommodation of this luxury apartment comprises traditional reception hallway with storage adjacent, fantastic dual aspect open plan lounge/ dining room with feature fireplace, modern fitted breakfasting kitchen with a range of wall and base mounted units, spacious principal bedroom with fitted wardrobes, two further good double bedrooms and contemporary main shower room with twin basins and stylish tiling. The flat has been upgraded throughout and delivers a contemporary specification with gas central heating, double glazing, upgraded kitchen and bathroom, new internal pass doors, modern floor coverings and overall, the subjects are well presented, decorated and styled throughout.