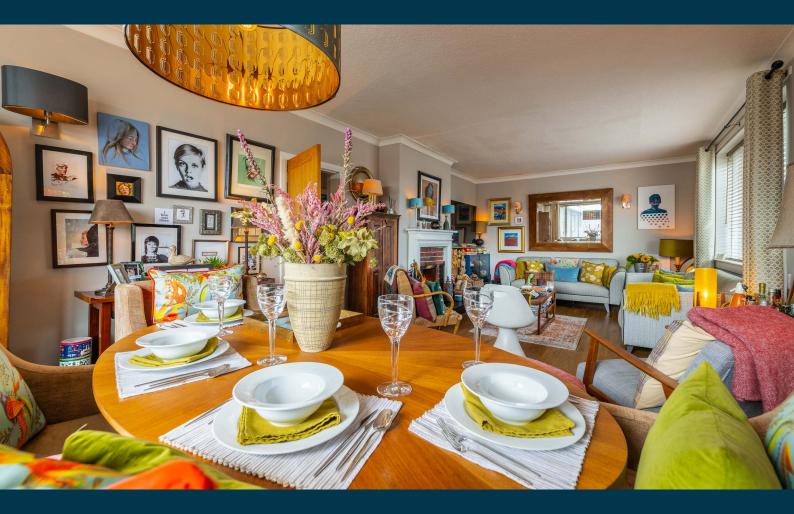

Entered via secure buzzer entry system and well maintained residents hallway/stairwell, the accommodation of this luxury apartment comprises traditional reception hallway with storage adjacent, fantastic dual aspect open plan lounge/ dining room with feature fireplace, modern fitted breakfasting kitchen with a range of wall and base mounted units, spacious principal bedroom with fitted wardrobes, two further good double bedrooms and contemporary main shower room with twin basins and stylish tiling. The flat has been upgraded throughout and delivers a contemporary specification with gas central heating, double glazing, upgraded kitchen and bathroom, new internal pass doors, modern floor coverings and overall, the subjects are well presented, decorated and styled throughout.