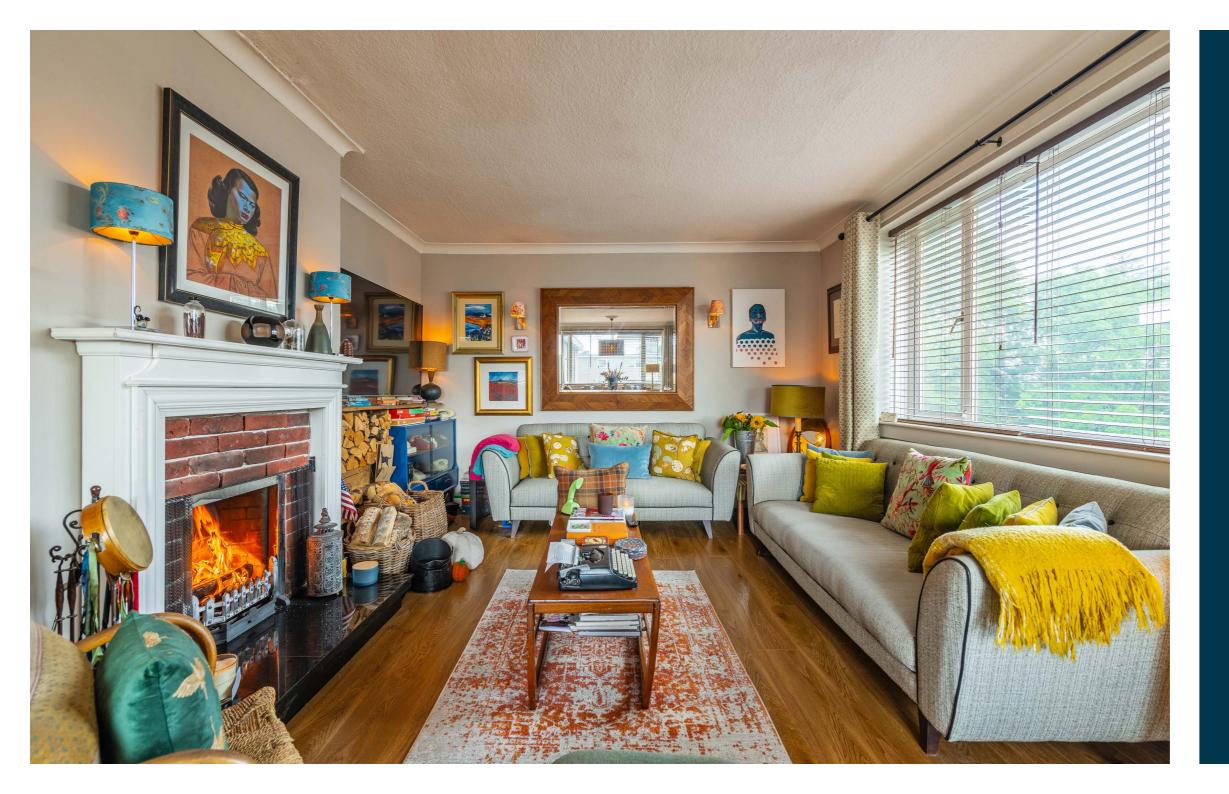

Entered via secure buzzer entry system and well maintained residents hallway/stairwell, the accommodation of this luxury apartment comprises traditional reception hallway with storage adjacent, fantastic dual aspect open plan lounge/ dining room with feature fireplace, modern fitted breakfasting kitchen with a range of wall and base mounted units, spacious principal bedroom with fitted wardrobes, two further good double bedrooms and contemporary main shower room with twin basins and stylish tiling. The flat has been upgraded throughout and delivers a contemporary specification with gas central heating, double glazing, upgraded kitchen and bathroom, new internal pass doors, modern floor coverings and overall, the subjects are well presented, decorated and styled throughout.