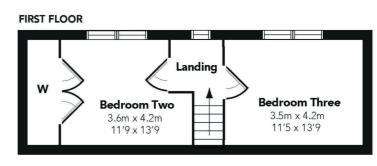

Traditional style reception hallway, feature French doors leading through to bay windowed lounge with focal point fire, modern fitted kitchen with a full range of appliances, two further bedrooms downstairs, one with en-suite shower room, and one currently used as a dining room, and the ground floor is completed by a modern tiled bathroom with shower. Bright landing area giving access to two double sized bedrooms, one has large walk-in extensive store area (12'6" x 4'3") that subject to consent could be further developed.

NM4157 | Sat Nav: 65 Fruin Avenue, Newton Mearns, G77 6HG

For the full home report visit www.corumproperty.co.uk

 $^{*}$  All measurements and distances are approximate Floorplans are for illustration purposes and may not be to scale.