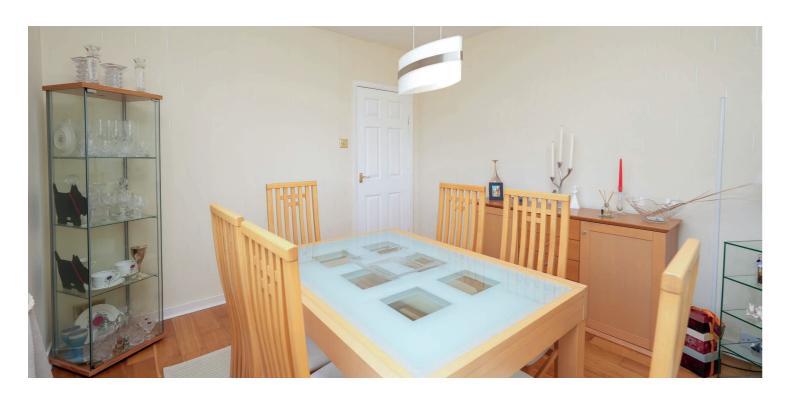

Traditional style reception hallway, feature French doors leading through to bay windowed lounge with focal point fire, modern fitted kitchen with a full range of appliances, two further bedrooms downstairs, one with en-suite shower room, and one currently used as a dining room, and the ground floor is completed by a modern tiled bathroom with shower. Bright landing area giving access to two double sized bedrooms, one has large walk-in extensive store area (12'6" x 4'3") that subject to consent could be further developed.