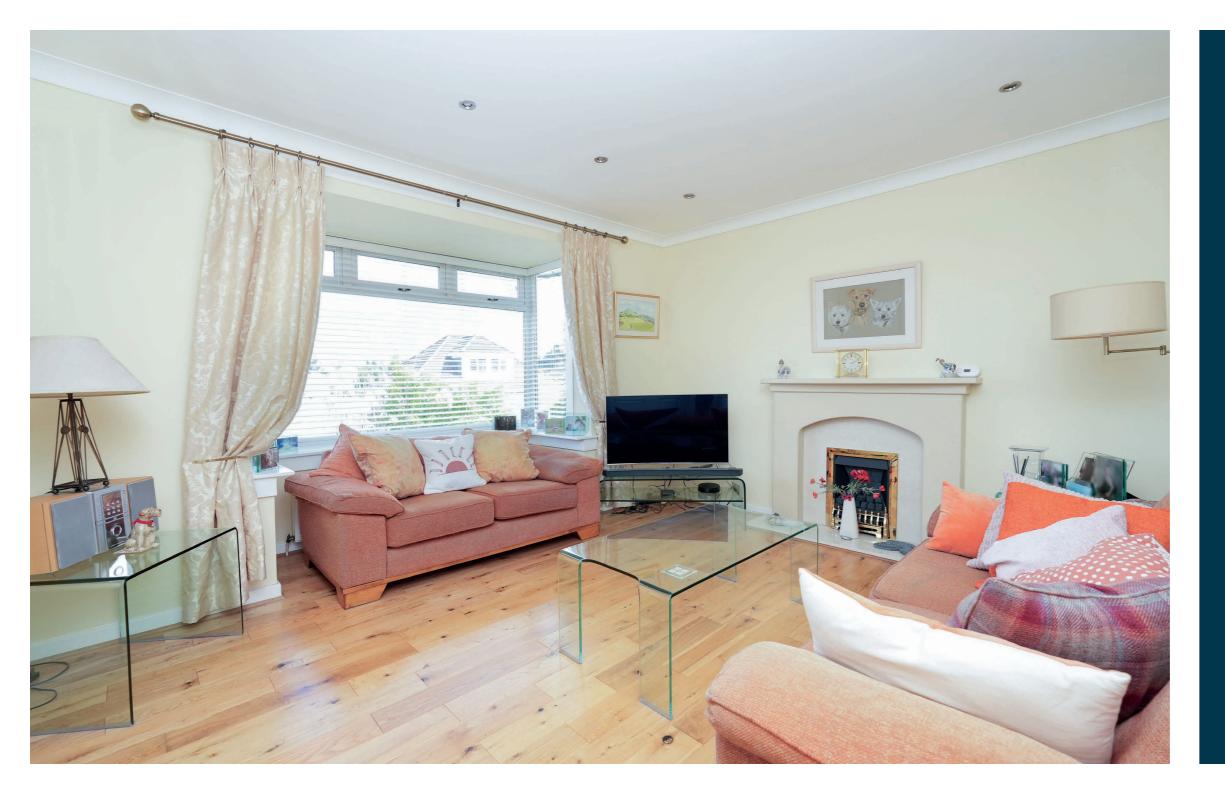

Traditional style reception hallway, feature French doors leading through to bay windowed lounge with focal point fire, modern fitted kitchen with a full range of appliances, two further bedrooms downstairs, one with en-suite shower room, and one currently used as a dining room, and the ground floor is completed by a modern tiled bathroom with shower. Bright landing area giving access to two double sized bedrooms, one has large walk-in extensive store area (12'6" x 4'3") that subject to consent could be further developed.