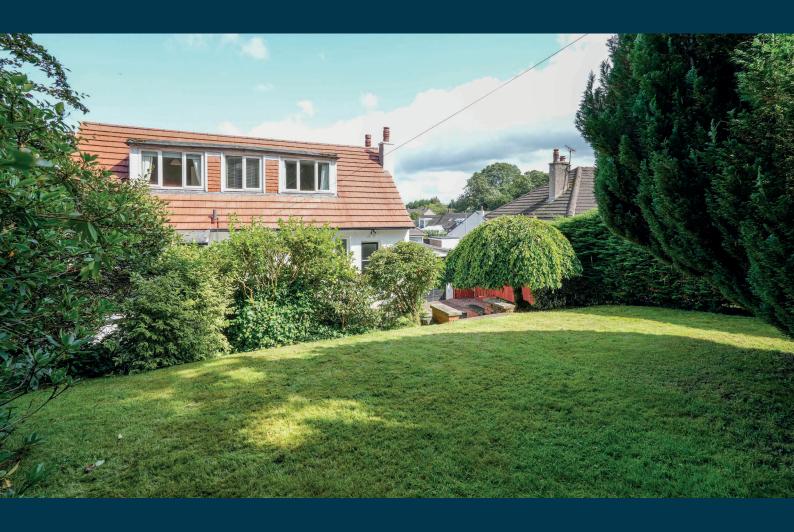

## 65 FRUIN AVENUE

**NEWTON MEARNS** 

www.corumproperty.co.uk

3/4 | BEDROOMS

2 | BATHROOMS

1/2 | PUBLIC ROOMS

A traditional detached bungalow set in private secluded gardens with driveway and garage.

This traditional detached bungalow built circa 1960 is set under a refitted roof system (2020) and is positioned within established secluded private garden grounds with driveway and single garage to the side.

Broad fronted gardens with landscaped pathway and driveway lead to single garage (17'0" x 9'6") with up and over door. Fitted with power and light. Garden to the rear has patio area, lawn area and established screening.