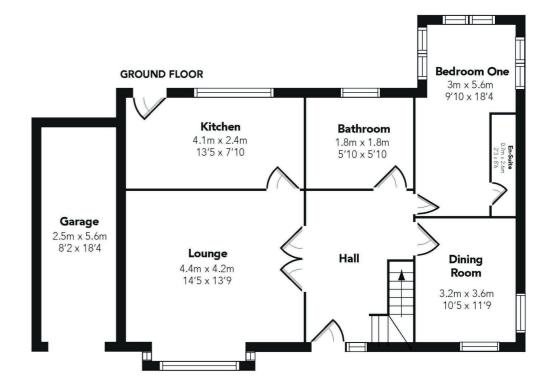

Traditional style reception hallway, feature French doors leading through to bay windowed lounge with focal point fire, modern fitted kitchen with a full range of appliances, two further bedrooms downstairs, one with en-suite shower room, and one currently used as a dining room, and the ground floor is completed by a modern tiled bathroom with shower. Bright landing area giving access to two double sized bedrooms, one has large walk-in extensive store area (12'6" x 4'3") that subject to consent could be further developed.

Broad fronted gardens with landscaped pathway and driveway lead to single garage (17'0" x 9'6") with up and over door. Fitted with power and light. Garden to the rear has patio area, lawn area and established screening.

NM4157 | Sat Nav: 65 Fruin Avenue, Newton Mearns, G77 6HG

For the full home report visit www.corumproperty.co.uk

 $^{*}$  All measurements and distances are approximate Floorplans are for illustration purposes and may not be to scale.