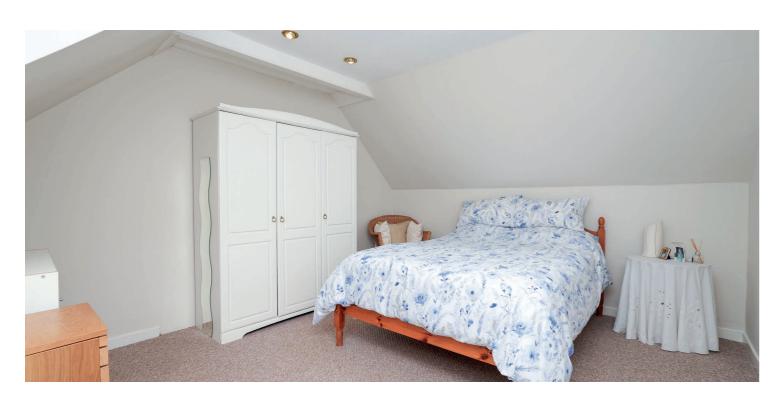

Traditional style reception hallway, feature French doors leading through to bay windowed lounge with focal point fire, modern fitted kitchen with a full range of appliances, two further bedrooms downstairs, one with en-suite shower room, and one currently used as a dining room, and the ground floor is completed by a modern tiled bathroom with shower. Bright landing area giving access to two double sized bedrooms, one has large walk-in extensive store area (12'6" x 4'3") that subject to consent could be further developed.