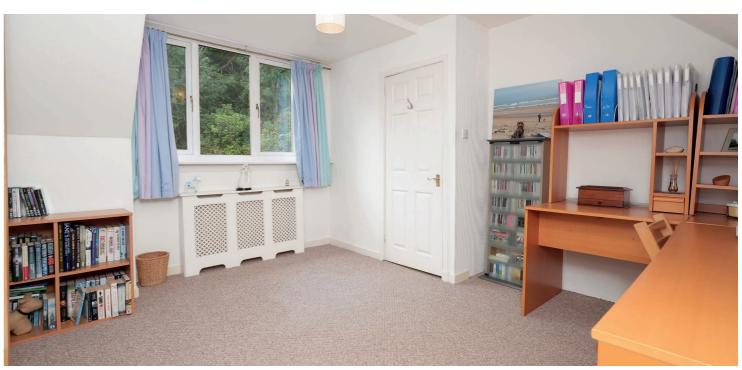

Traditional style reception hallway, feature French doors leading through to bay windowed lounge with focal point fire, modern fitted kitchen with a full range of appliances, two further bedrooms downstairs, one with en-suite shower room, and one currently used as a dining room, and the ground floor is completed by a modern tiled bathroom with shower. Bright landing area giving access to two double sized bedrooms, one has large walk-in extensive store area (12'6" x 4'3") that subject to consent could be further developed.