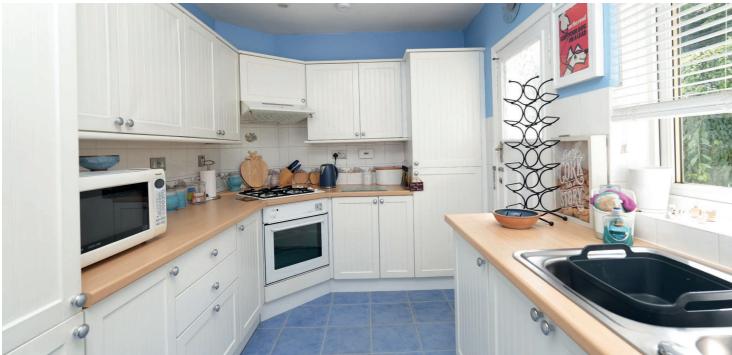

Notable improvements in addition to the refitted roof system include new boiler during 2022, lovely fitted oak flooring, modern kitchen and bathrooms and the house is presented in neutral decorative order throughout.

Traditional style reception hallway, feature French doors leading through to bay windowed lounge with focal point fire, modern fitted kitchen with a full range of appliances, two further bedrooms downstairs, one with en-suite shower room, and one currently used as a dining room, and the ground floor is completed by a modern tiled bathroom with shower. Bright landing area giving access to two double sized bedrooms, one has large walk-in extensive store area (12'6" x 4'3") that subject to consent could be further developed.