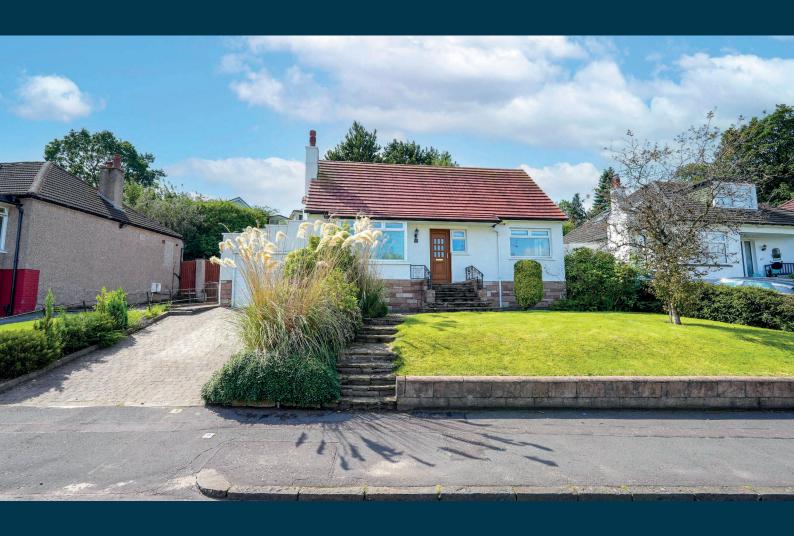

## 65 FRUIN AVENUE

**NEWTON MEARNS** 

www.corumproperty.co.uk

3/4 | BEDROOMS

2 | BATHROOMS

1/2 | PUBLIC ROOMS

A traditional detached bungalow set in private secluded gardens with driveway and garage.

This traditional detached bungalow built circa 1960 is set under a refitted roof system (2020) and is positioned within established secluded private garden grounds with driveway and single garage to the side.

Broad fronted gardens with landscaped pathway and driveway lead to single garage (17'0" x 9'6") with up and over door. Fitted with power and light. Garden to the rear has patio area, lawn area and established screening.