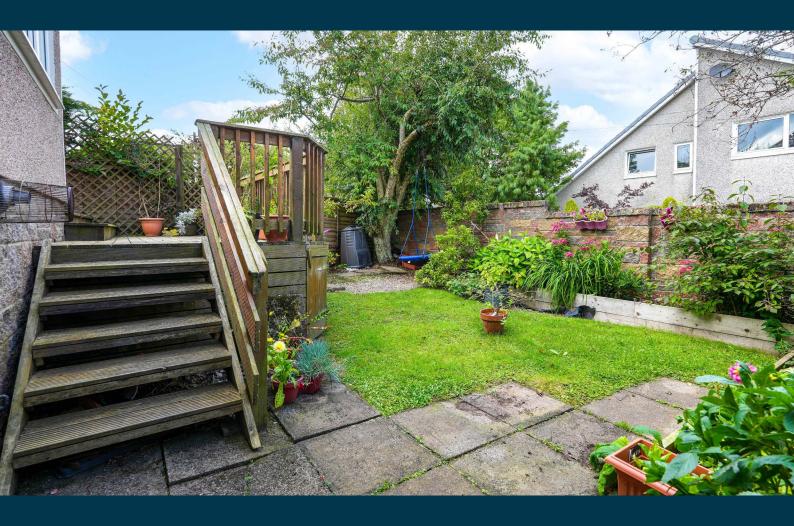

Externally the property is set within mature, established garden grounds which are easily maintained by virtue of lawn, decked and paved areas. The property has a detached double garage with parking bays which can be found at the rear of the home.