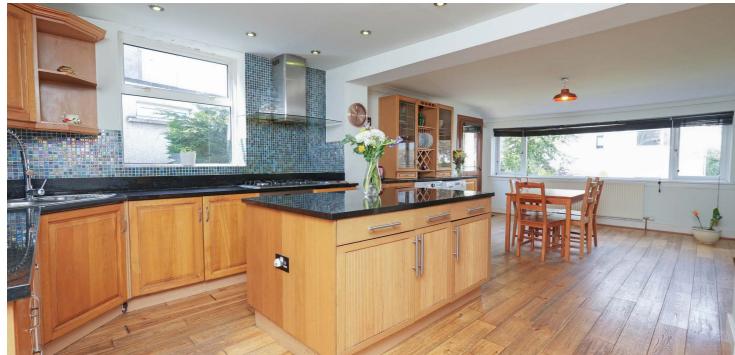

Ground floor accommodation extends to bright and welcoming traditional reception hallway with WC and under stair storage off, fantastic dual aspect formal lounge with focal point fireplace, nay window and garden access to the rear, wonderful bay windowed formal dining room, extended modern kitchen with a range of wall and base mounted units and family room adjacent. Upstairs a bright and spacious landing area gives access to generous master bedroom with contemporary en-suite shower room, spacious second double bedroom with lovely aspects over mature front gardens, third double bedroom, good fourth bedroom, main family bathroom and flexible office or fifth excellent bedroom. The specification of the property includes a system of gas central heating, double glazing and the subjects are presented in neutral decorative tones.