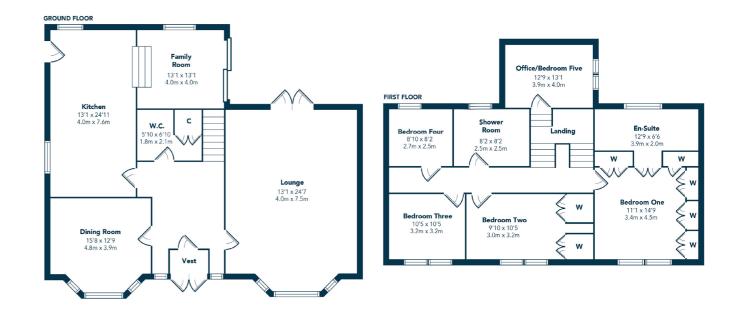

Ground floor accommodation extends to bright and welcoming traditional reception hallway with WC and under stair storage off, fantastic dual aspect formal lounge with focal point fireplace, nay window and garden access to the rear, wonderful bay windowed formal dining room, extended modern kitchen with a range of wall and base mounted units and family room adjacent. Upstairs a bright and spacious landing area gives access to generous master bedroom with contemporary en-suite shower room, spacious second double bedroom with lovely aspects over mature front gardens, third double bedroom, good fourth bedroom, main family bathroom and flexible office or fifth excellent bedroom. The specification of the property includes a system of gas central heating, double glazing and the subjects are presented in neutral decorative tones.

NM4159 | Sat Nav: 28 Roland Crescent, Newton Mearns, G77 5JT

For the full home report visit www.corumproperty.co.uk

\* All measurements and distances are approximate Floorplans are for illustration purposes and may not be to scale.