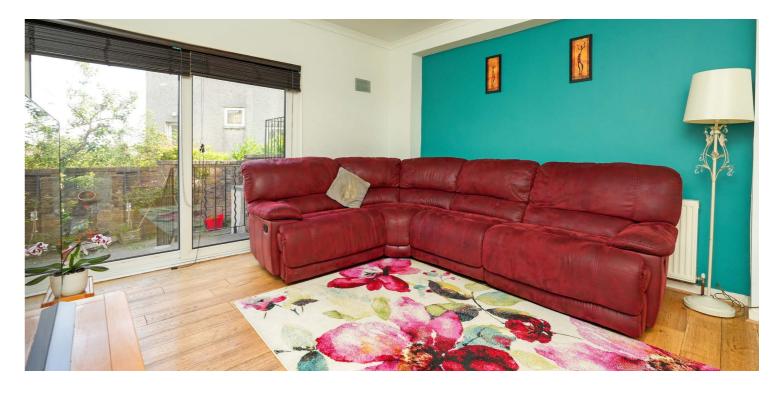

Ground floor accommodation extends to bright and welcoming traditional reception hallway with WC and under stair storage off, fantastic dual aspect formal lounge with focal point fireplace, nay window and garden access to the rear, wonderful bay windowed formal dining room, extended modern kitchen with a range of wall and base mounted units and family room adjacent. Upstairs a bright and spacious landing area gives access to generous master bedroom with contemporary en-suite shower room, spacious second double bedroom with lovely aspects over mature front gardens, third double bedroom, good fourth bedroom, main family bathroom and flexible office or fifth excellent bedroom. The specification of the property includes a system of gas central heating, double glazing and the subjects are presented in neutral decorative tones.