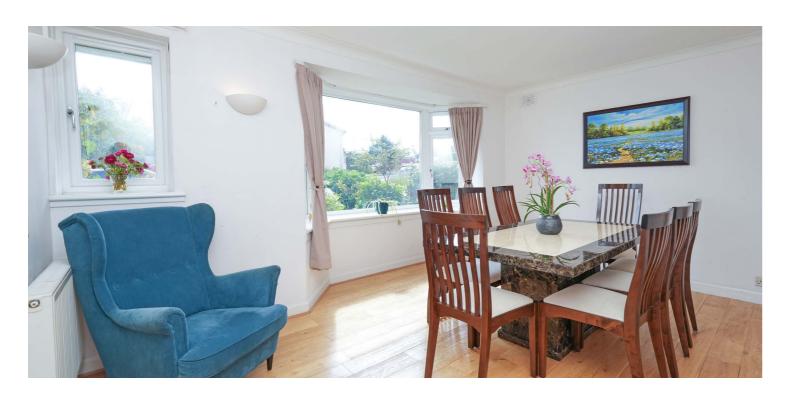

Ground floor accommodation extends to bright and welcoming traditional reception hallway with WC and under stair storage off, fantastic dual aspect formal lounge with focal point fireplace, nay window and garden access to the rear, wonderful bay windowed formal dining room, extended modern kitchen with a range of wall and base mounted units and family room adjacent. Upstairs a bright and spacious landing area gives access to generous master bedroom with contemporary en-suite shower room, spacious second double bedroom with lovely aspects over mature front gardens, third double bedroom, good fourth bedroom, main family bathroom and flexible office or fifth excellent bedroom. The specification of the property includes a system of gas central heating, double glazing and the subjects are presented in neutral decorative tones.