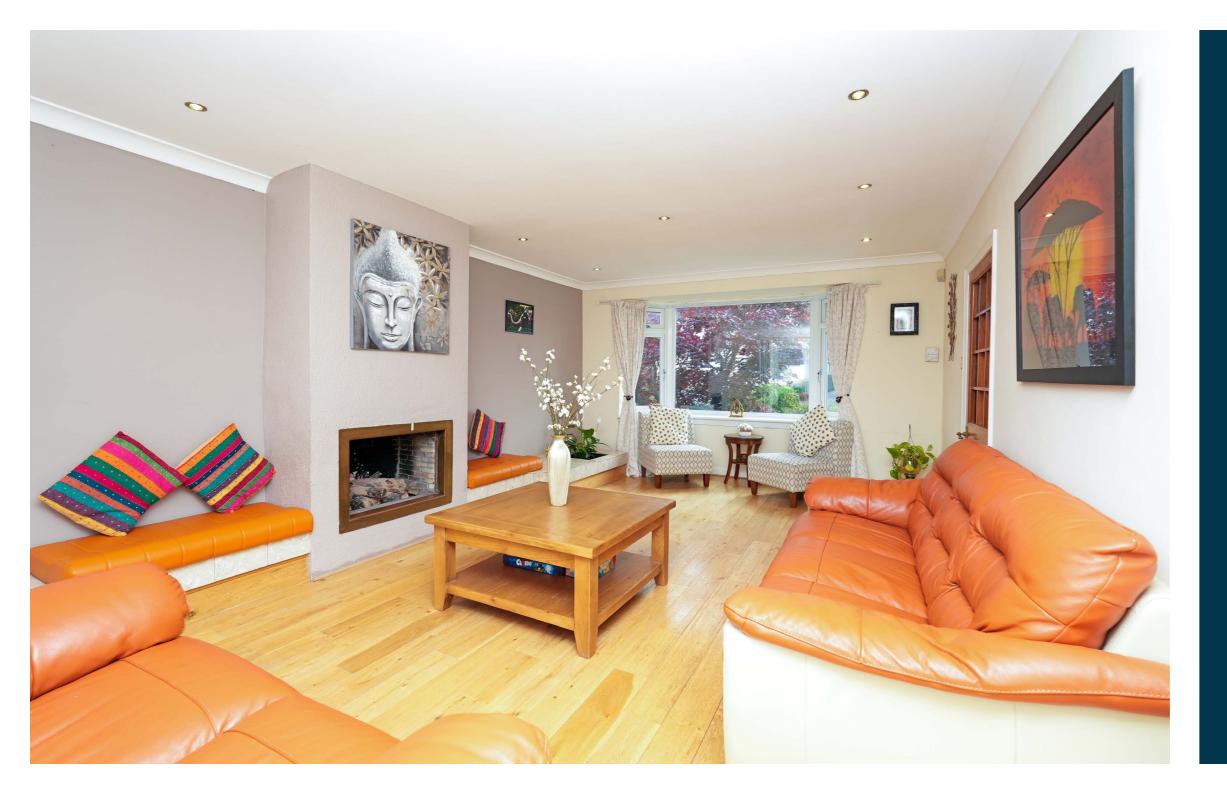

Ground floor accommodation extends to bright and welcoming traditional reception hallway with WC and under stair storage off, fantastic dual aspect formal lounge with focal point fireplace, nay window and garden access to the rear, wonderful bay windowed formal dining room, extended modern kitchen with a range of wall and base mounted units and family room adjacent. Upstairs a bright and spacious landing area gives access to generous master bedroom with contemporary en-suite shower room, spacious second double bedroom with lovely aspects over mature front gardens, third double bedroom, good fourth bedroom, main family bathroom and flexible office or fifth excellent bedroom. The specification of the property includes a system of gas central heating, double glazing and the subjects are presented in neutral decorative tones.