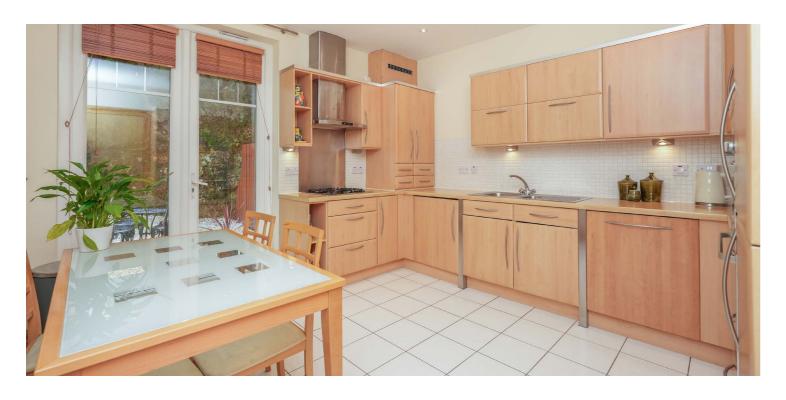

The specification includes a high-performance gas central heating system with upgraded boiler (guaranteed to December 2024), high-performance double-glazed windows, security alarm system, fully integrated dining kitchen with appliances and the interior space, proportions and ceiling heights really do make for an exceptionally sized and well-appointed apartment.

Security entrance leading into carpeted residents lobby with very impressive residents reception area, large private reception hallway with excellent storage, 21 foot combined lounge/dining room with dual aspects, dining sized kitchen with French doors to patio garden, spacious principal bedroom with walk in closet/dressing area and contemporary fitted en-suite shower room, second double bedroom with extensive storage and its own en-suite shower room and the flat is completed by a fully tiled, spacious bathroom