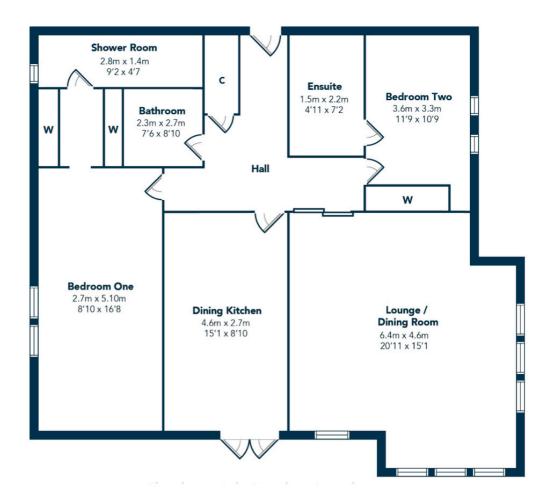

## 2 | BEDROOMS 3 | BATHROOMS 1/2 | PUBLIC ROOMS

A luxurious garden flat with its own private patio garden set within the heart of Whitecraigs.

Forming part of this centrally located luxurious development of modern apartments, Corum are delighted to present to the market this ground floor garden flat which was the former show flat, that has many notable features of which the main one is its own private patio garden accessed off the dining kitchen.

Security entrance leading into carpeted residents lobby with very impressive residents reception area, large private reception hallway with excellent storage, 21 foot combined lounge/dining room with dual aspects, dining sized kitchen with French doors to patio garden, spacious principal bedroom with walk in closet/dressing area and contemporary fitted en-suite shower room, second double bedroom with extensive storage and its own en-suite shower room and the flat is completed by a fully tiled, spacious bathroom

NM4160 | Sat Nav: 1C Whitecraigs Court, Whitecraigs, G46 6SY

For the full home report visit www.corumproperty.co.uk

\* All measurements and distances are approximate Floorplans are for illustration purposes and may not be to scale.