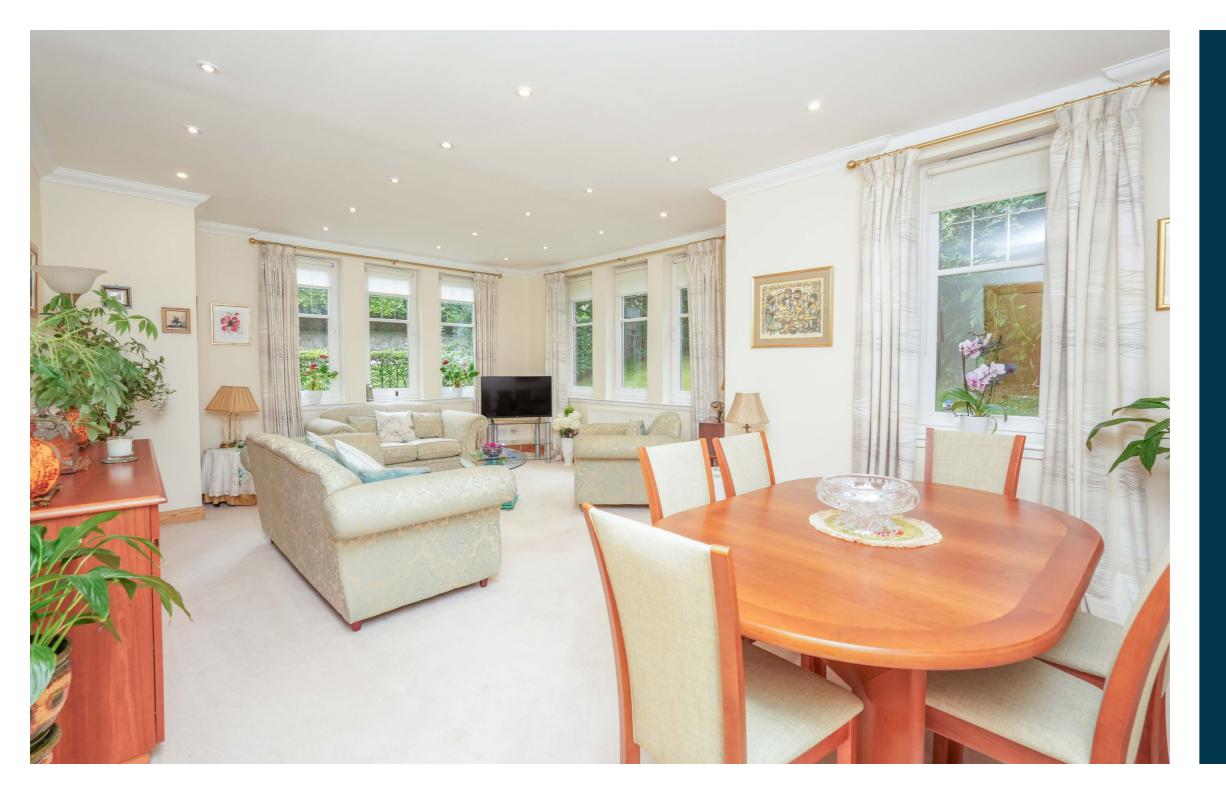

Security entrance leading into carpeted residents lobby with very impressive residents reception area, large private reception hallway with excellent storage, 21 foot combined lounge/dining room with dual aspects, dining sized kitchen with French doors to patio garden, spacious principal bedroom with walk in closet/dressing area and contemporary fitted en-suite shower room, second double bedroom with extensive storage and its own en-suite shower room and the flat is completed by a fully tiled, spacious bathroom