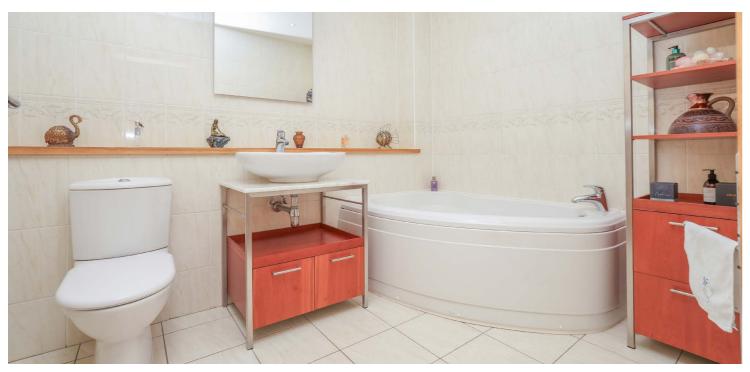

Security entrance leading into carpeted residents lobby with very impressive residents reception area, large private reception hallway with excellent storage, 21 foot combined lounge/dining room with dual aspects, dining sized kitchen with French doors to patio garden, spacious principal bedroom with walk in closet/dressing area and contemporary fitted en-suite shower room, second double bedroom with extensive storage and its own en-suite shower room and the flat is completed by a fully tiled, spacious bathroom