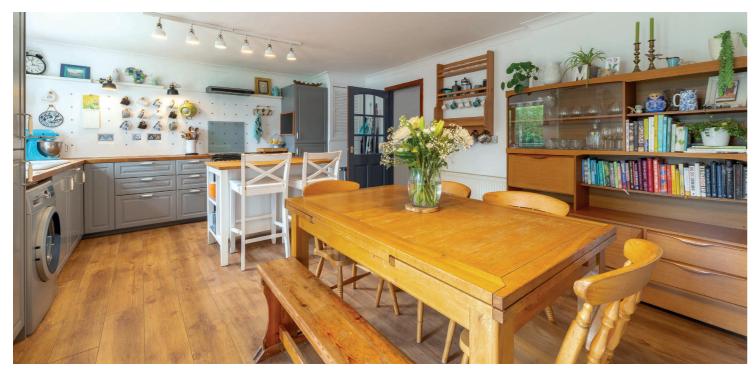

## A wonderful period family home set within a highly desirable Neilston address.

Minard is a generous period semi-detached villa with a running theme of natural light and a blend of tradition and modernity creating a wonderful, homely feel. Traditional entrance vestibule and hallway with under stair storage provides access to the accommodation which is found over two levels. Bay windowed formal lounge with feature fireplace and a spacious fourth full double bedroom are at the front of the house. A flexible sitting room which could provide an option as an office or playroom faces to the rear alongside an excellent open plan kitchen dining space. The kitchen has a range of wall and base mounted units with a mix of integrated appliances and has excellent natural light by virtue of double doors into the rear gardens and large window. The ground floor is completed by contemporary main family bathroom with both bath and shower and charming fireplace feature.