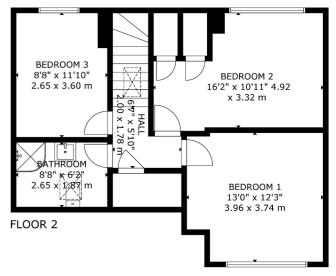

The first floor provides wonderful accommodation via three full double bedrooms and lovely shower room. The specification of the property includes double glazing throughout, modern boiler and central heating system.

NM4166 | Sat Nav: 25 Broadlie Road, Neilston G78 3ES For the full home report visit **www.corumproperty.co.uk** \* All measurements and distances are approximate Floorplans are for illustration purposes and may not be to scale.