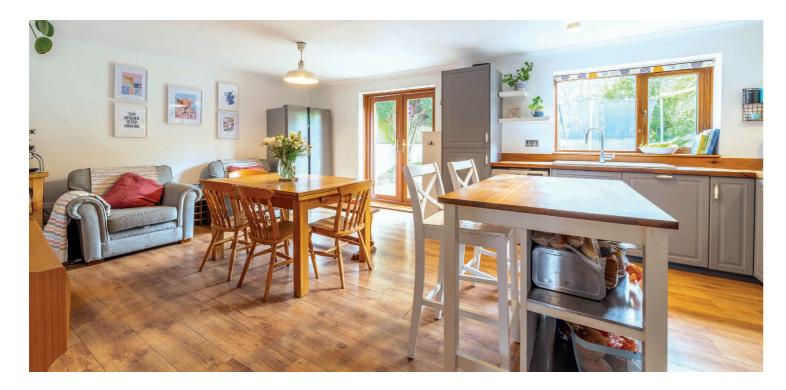

## A wonderful period family home set within a highly desirable Neilston address.

Minard is a generous period semi-detached villa with a running theme of natural light and a blend of tradition and modernity creating a wonderful, homely feel. Traditional entrance vestibule and hallway with under stair storage provides access to the accommodation which is found over two levels. Bay windowed formal lounge with feature fireplace and a spacious fourth full double bedroom are at the front of the house. A flexible sitting room which could provide an option as an office or playroom faces to the rear alongside an excellent open plan kitchen dining space. The kitchen has a range of wall and base mounted units with a mix of integrated appliances and has excellent natural light by virtue of double doors into the rear gardens and large window. The ground floor is completed by contemporary main family bathroom with both bath and shower and charming fireplace feature.