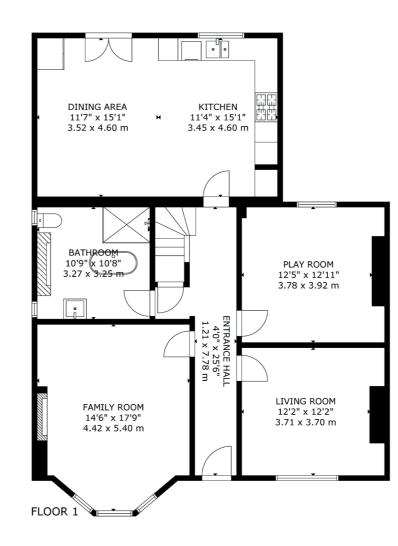

## A wonderful period family home set within a highly desirable Neilston address.

Minard is a generous period semi-detached villa with a running theme of natural light and a blend of tradition and modernity creating a wonderful, homely feel. Traditional entrance vestibule and hallway with under stair storage provides access to the accommodation which is found over two levels. Bay windowed formal lounge with feature fireplace and a spacious fourth full double bedroom are at the front of the house. A flexible sitting room which could provide an option as an office or playroom faces to the rear alongside an excellent open plan kitchen dining space. The kitchen has a range of wall and base mounted units with a mix of integrated appliances and has excellent natural light by virtue of double doors into the rear gardens and large window. The ground floor is completed by contemporary main family bathroom with both bath and shower and charming fireplace feature.

NM4166 | Sat Nav: 25 Broadlie Road, Neilston G78 3ES For the full home report visit **www.corumproperty.co.uk** \* All measurements and distances are approximate Floorplans are for illustration purposes and may not be to scale.