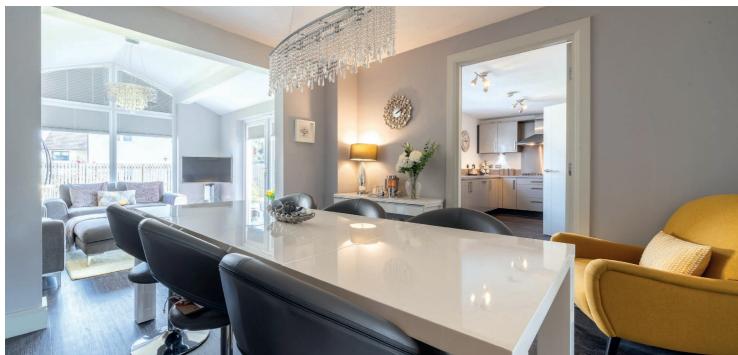

The ground floor accommodation extends to traditional reception hallway with integral access to garage (fitted with power and light) and WC adjacent, spacious formal lounge to front with feature media unit, and double doors through to lovely dining area in turn with access to fantastic feature garden room with French doors to gardens at rear. The ground floor is completed by a contemporary kitchen fitted with a range of wall and base mounted units and quality integrated appliances.