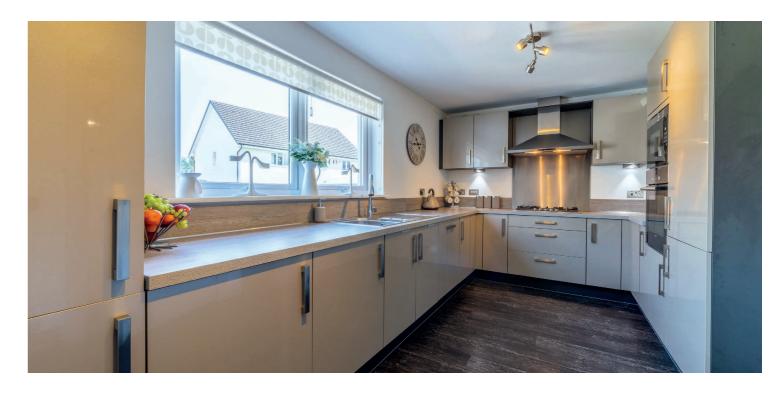

The ground floor accommodation extends to traditional reception hallway with integral access to garage (fitted with power and light) and WC adjacent, spacious formal lounge to front with feature media unit, and double doors through to lovely dining area in turn with access to fantastic feature garden room with French doors to gardens at rear. The ground floor is completed by a contemporary kitchen fitted with a range of wall and base mounted units and quality integrated appliances.