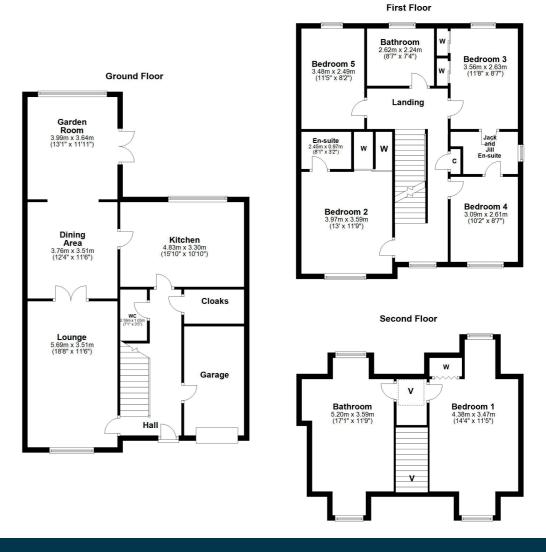

The ground floor accommodation extends to traditional reception hallway with integral access to garage (fitted with power and light) and WC adjacent, spacious formal lounge to front with feature media unit, and double doors through to lovely dining area in turn with access to fantastic feature garden room with French doors to gardens at rear. The ground floor is completed by a contemporary kitchen fitted with a range of wall and base mounted units and quality integrated appliances.

At first floor level a bright and spacious landing area gives access to generous double bedroom with en-suite shower room, two further good double bedrooms which share a Jack and Jill en-suite, lovely fourth bedroom and contemporary main family bathroom. The second floor provides a wonderful principal bedroom with fitted storage and contemporary en-suite bathroom with separate shower enclosure. The specification includes a system of gas central heating, double glazing, fitted wardrobes in the bedrooms, quality fixtures and fittings throughout, and overall, the subjects are well presented, decorated, and styled.

Externally the property is set within private easily maintained level garden grounds with decked and lawned area. Said gardens are secure and fully enclosed. Monoblock driveway to front providing ample vehicular parking.