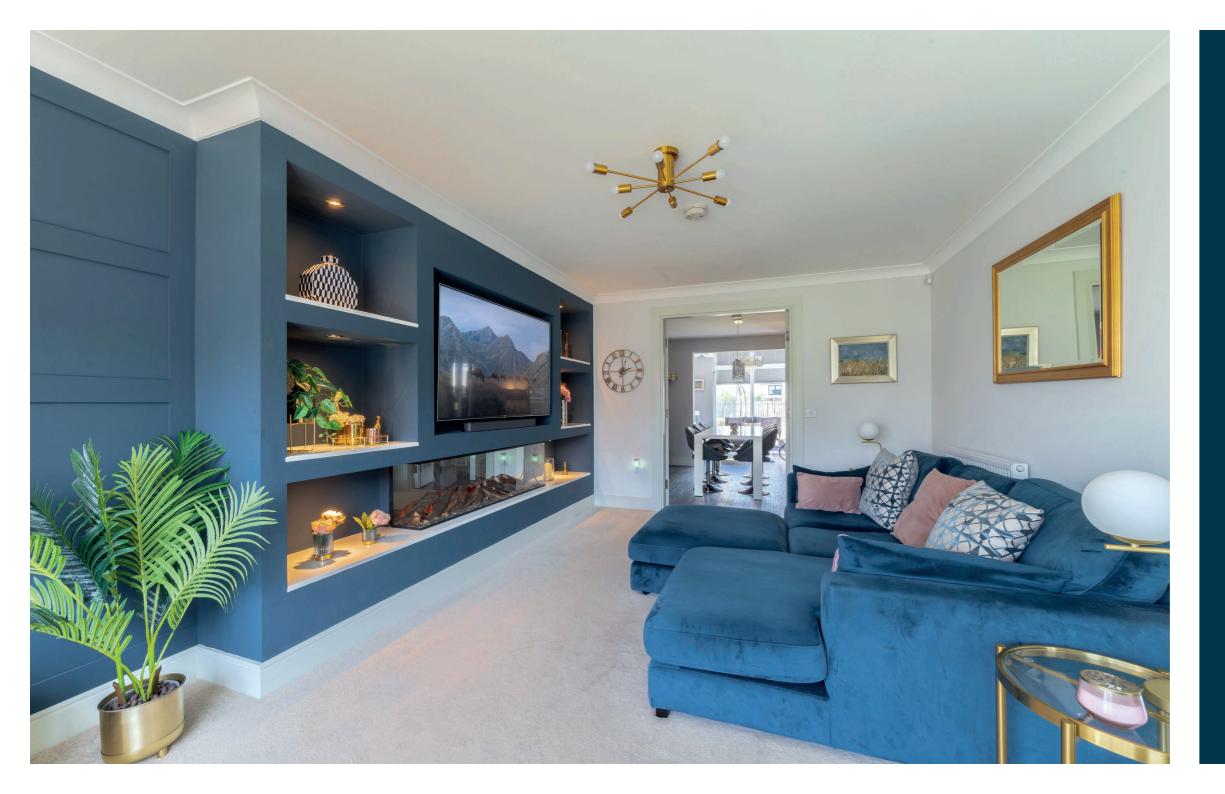

The ground floor accommodation extends to traditional reception hallway with integral access to garage (fitted with power and light) and WC adjacent, spacious formal lounge to front with feature media unit, and double doors through to lovely dining area in turn with access to fantastic feature garden room with French doors to gardens at rear. The ground floor is completed by a contemporary kitchen fitted with a range of wall and base mounted units and quality integrated appliances.