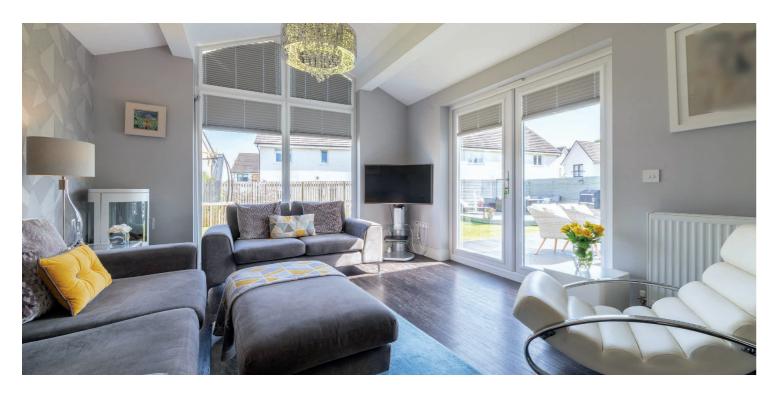

The ground floor accommodation extends to traditional reception hallway with integral access to garage (fitted with power and light) and WC adjacent, spacious formal lounge to front with feature media unit, and double doors through to lovely dining area in turn with access to fantastic feature garden room with French doors to gardens at rear. The ground floor is completed by a contemporary kitchen fitted with a range of wall and base mounted units and quality integrated appliances.