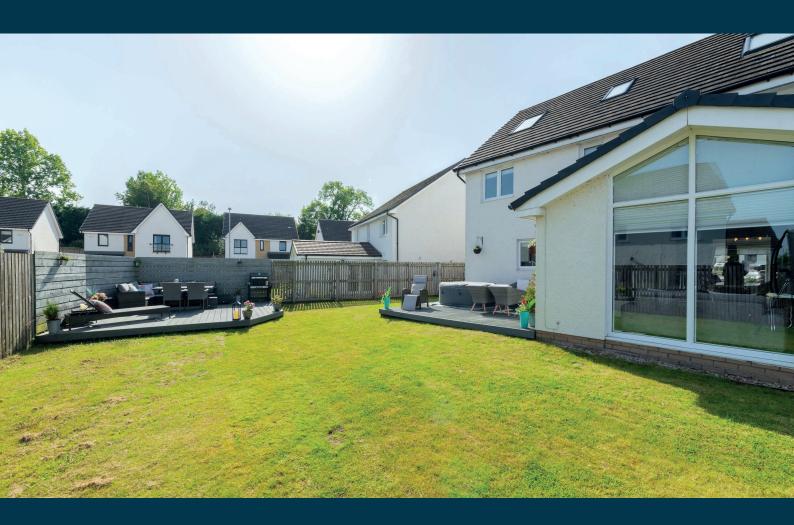

Externally the property is set within private easily maintained level garden grounds with decked and lawned area. Said gardens are secure and fully enclosed. Monoblock driveway to front providing ample vehicular parking.