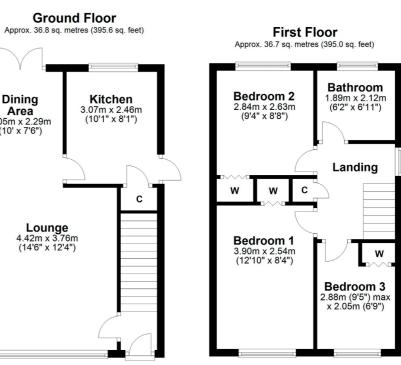

Dining

Area 3.05m x 2.29m (10' x 7'6")

Sat Nav: 7 Brent Drive, Thornliebank, G46 8JN