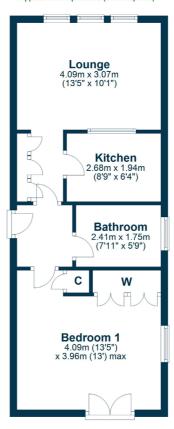

## **Ground Floor**

Approx. 47.8 sq. metres (514.3 sq. feet)

**Sat Nav:** 55A Aytoun Road, Pollokshields, G41 5HE

SS4496

\*All measurements and distances are approximate.
Floorplans are for illustration purposes and may
not be to scale.