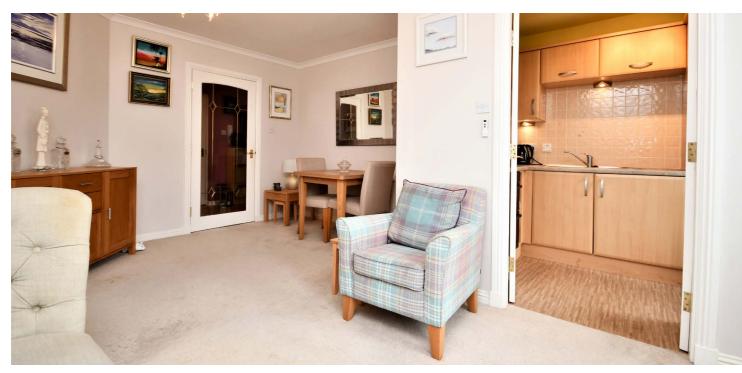

In summary, the internal accommodation extends to a shared residents entrance hall, a welcoming reception hallway with a large walk-in store, a spacious lounge with a dining area leading to a modern fitted kitchen with integrated appliances, a large double bedroom with built-in wardrobes, a second bedroom, a fitted shower room suite and loft access for additional storage. Externally there are communal decorative garden grounds and pathways, residents parking and a communal bin store.