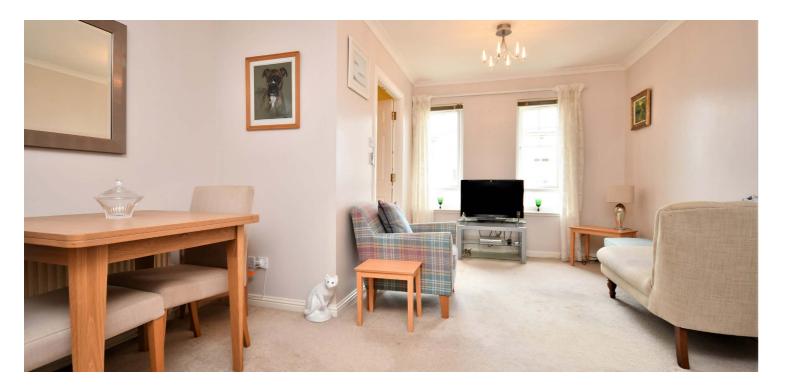

In summary, the internal accommodation extends to a shared residents entrance hall, a welcoming reception hallway with a large walk-in store, a spacious lounge with a dining area leading to a modern fitted kitchen with integrated appliances, a large double bedroom with built-in wardrobes, a second bedroom, a fitted shower room suite and loft access for additional storage. Externally there are communal decorative garden grounds and pathways, residents parking and a communal bin store.