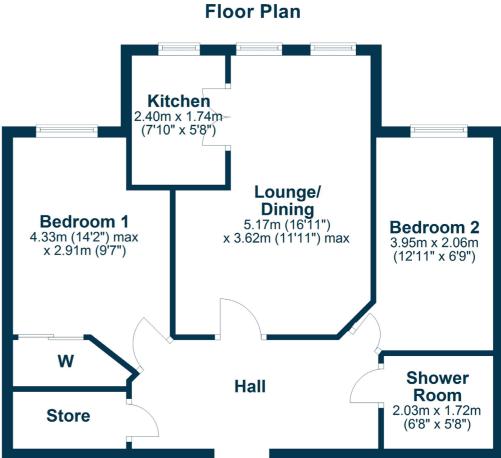

In summary, the internal accommodation extends to a shared residents entrance hall, a welcoming reception hallway with a large walk-in store, a spacious lounge with a dining area leading to a modern fitted kitchen with integrated appliances, a large double bedroom with built-in wardrobes, a second bedroom, a fitted shower room suite and loft access for additional storage. Externally there are communal decorative garden grounds and pathways, residents parking and a communal bin store.

TR1746 | Sat Nav:10 Adam Wood Court, Troon, KA10 6BN For the full home report visit **www.corumproperty.co.uk** \* All measurements and distances are approximate Floorplans are for illustration purposes and may not be to scale.