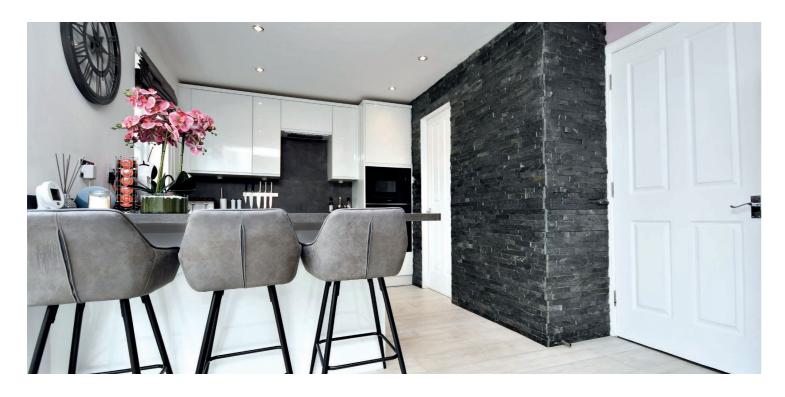

In more detail, the internal accommodation extends to an entrance hallway with under stairs storage, a spacious lounge to the front, a downstairs WC, a bedroom/ dining room and a modern fitted kitchen that leads open plan to a family room, with two sets of French doors out to decking at the rear, a breakfast bar, a separate utility room with a door to the side and ample wall and base units. On the upper floor there is a master bedroom with fitted wardrobe and an en suite shower room, three further bedrooms, including two with fitted wardrobes, a modern family bathroom suite with a shower over the bath, loft access and storage off the landing.