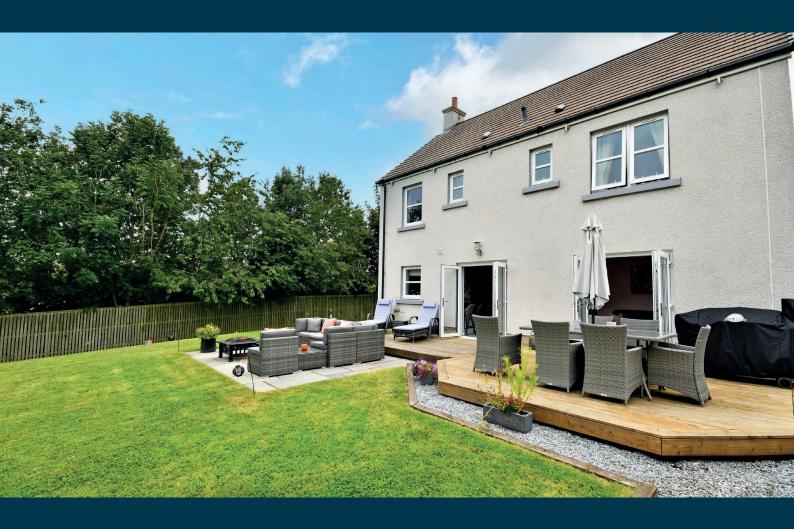

Externally there is a a driveway to the front that leads to the double garage with light and power, and there is a lawned area and decorative borders. There is gated access at the side round to the fully enclosed rear garden, that has excellent privacy with mature trees and wraps around the side to include a nursery garden area and potting shed. There is a large decked patio area that has an elevated south facing outlook across the predominantly lawned garden and out to rolling Ayrshire countryside.