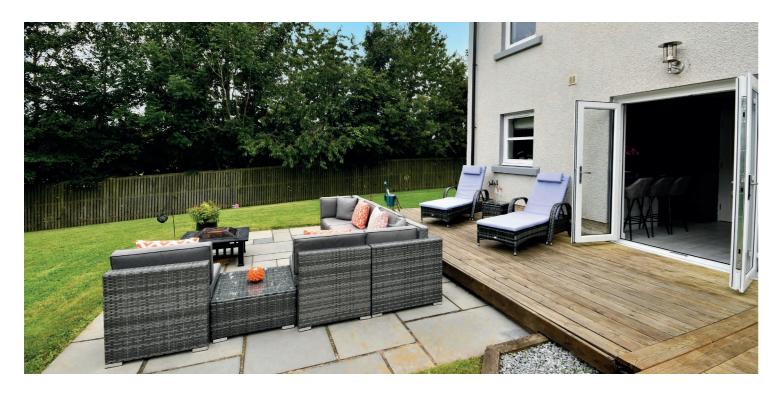

Externally there is a a driveway to the front that leads to the double garage with light and power, and there is a lawned area and decorative borders. There is gated access at the side round to the fully enclosed rear garden, that has excellent privacy with mature trees and wraps around the side to include a nursery garden area and potting shed. There is a large decked patio area that has an elevated south facing outlook across the predominantly lawned garden and out to rolling Ayrshire countryside.