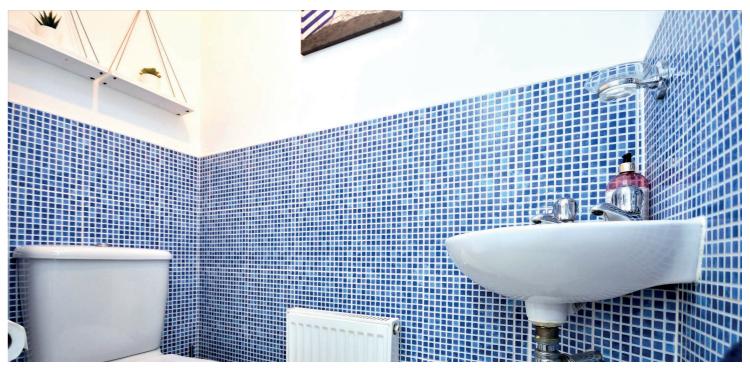

In more detail, the internal accommodation extends to an entrance hallway with under stairs storage, a spacious lounge to the front, a downstairs WC, a bedroom/ dining room and a modern fitted kitchen that leads open plan to a family room, with two sets of French doors out to decking at the rear, a breakfast bar, a separate utility room with a door to the side and ample wall and base units. On the upper floor there is a master bedroom with fitted wardrobe and an en suite shower room, three further bedrooms, including two with fitted wardrobes, a modern family bathroom suite with a shower over the bath, loft access and storage off the landing.