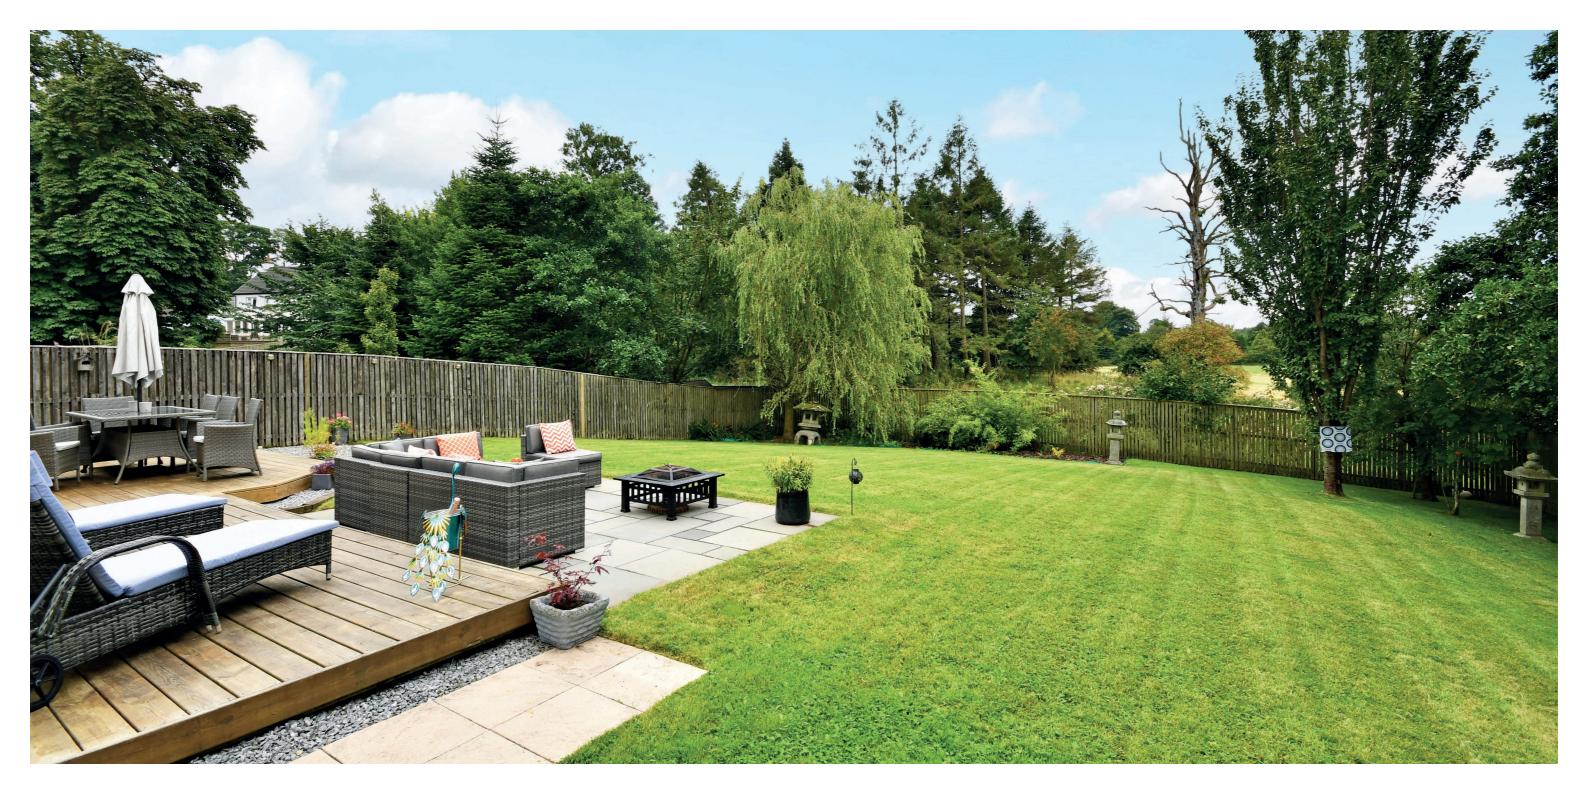

Externally there is a a driveway to the front that leads to the double garage with light and power, and there is a lawned area and decorative borders. There is gated access at the side round to the fully enclosed rear garden, that has excellent privacy with mature trees and wraps around the side to include a nursery garden area and potting shed. There is a large decked patio area that has an elevated south facing outlook across the predominantly lawned garden and out to rolling Ayrshire countryside.