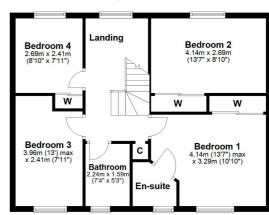

In more detail, the internal accommodation extends to an entrance hallway with under stairs storage, a spacious lounge to the front, a downstairs WC, a bedroom/ dining room and a modern fitted kitchen that leads open plan to a family room, with two sets of French doors out to decking at the rear, a breakfast bar, a separate utility room with a door to the side and ample wall and base units. On the upper floor there is a master bedroom with fitted wardrobe and an en suite shower room, three further bedrooms, including two with fitted wardrobes, a modern family bathroom suite with a shower over the bath, loft access and storage off the landing.

## First Floor

Perceton is a quiet and almost semi-rural area of Irvine, but well-located via bus links to the comprehensive range of amenities offered by the market town of Irvine, including schools, retail shopping, recreational facilities and rail links to Glasgow and beyond. The B769/B751 roads provide swift access to the M77 for the Glasgow commute and speedy access to both Glasgow Airport and Prestwick International Airport, and also to the towns of Stewarton and Kilmaurs, which both have mainline rail links to Glasgow. Ayrshire also has a range of championship golf courses, including Royal Troon and Trump Turnberry.

TR1749 | Sat Nav: 33 The Grange, Perceton, Irvine, KA11 2EU

For the full home report visit www.corumproperty.co.uk

 $^{*}$  All measurements and distances are approximate Floorplans are for illustration purposes and may not be to scale.