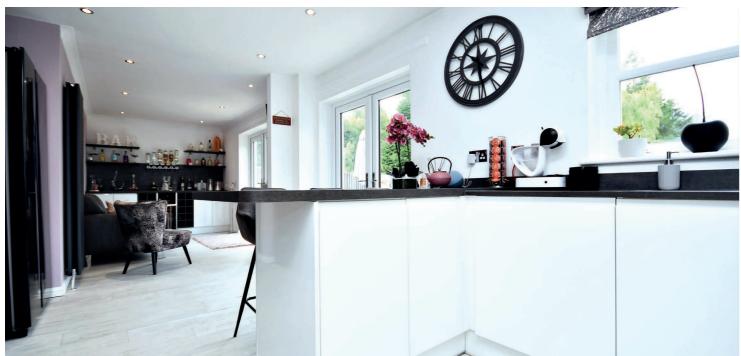

In more detail, the internal accommodation extends to an entrance hallway with under stairs storage, a spacious lounge to the front, a downstairs WC, a bedroom/ dining room and a modern fitted kitchen that leads open plan to a family room, with two sets of French doors out to decking at the rear, a breakfast bar, a separate utility room with a door to the side and ample wall and base units. On the upper floor there is a master bedroom with fitted wardrobe and an en suite shower room, three further bedrooms, including two with fitted wardrobes, a modern family bathroom suite with a shower over the bath, loft access and storage off the landing.