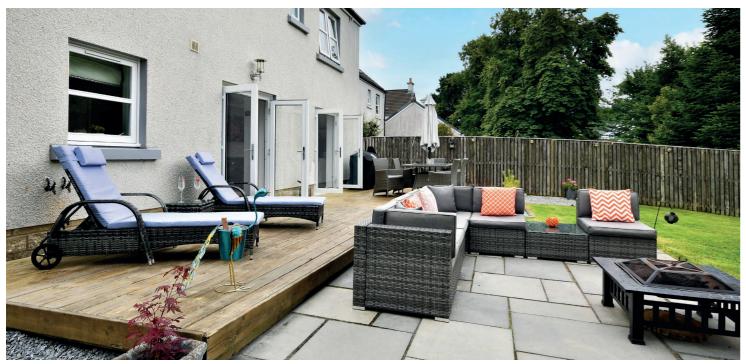

Externally there is a a driveway to the front that leads to the double garage with light and power, and there is a lawned area and decorative borders. There is gated access at the side round to the fully enclosed rear garden, that has excellent privacy with mature trees and wraps around the side to include a nursery garden area and potting shed. There is a large decked patio area that has an elevated south facing outlook across the predominantly lawned garden and out to rolling Ayrshire countryside.