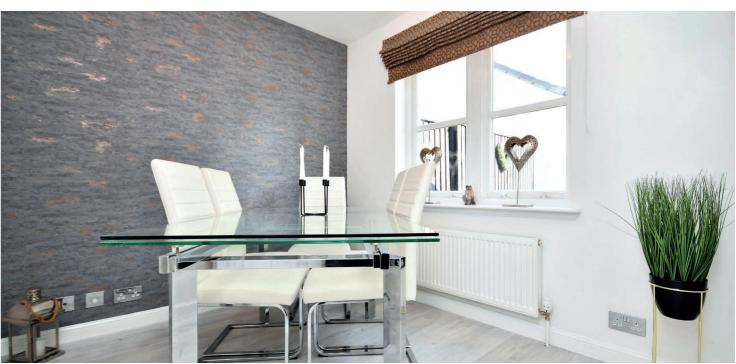

In more detail, the internal accommodation extends to an entrance hallway with under stairs storage, a spacious lounge to the front, a downstairs WC, a bedroom/ dining room and a modern fitted kitchen that leads open plan to a family room, with two sets of French doors out to decking at the rear, a breakfast bar, a separate utility room with a door to the side and ample wall and base units. On the upper floor there is a master bedroom with fitted wardrobe and an en suite shower room, three further bedrooms, including two with fitted wardrobes, a modern family bathroom suite with a shower over the bath, loft access and storage off the landing.