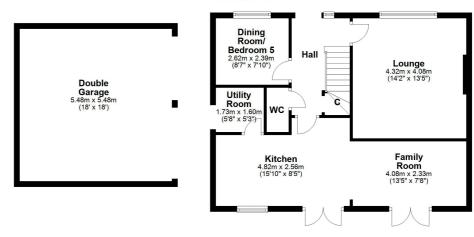

In more detail, the internal accommodation extends to an entrance hallway with under stairs storage, a spacious lounge to the front, a downstairs WC, a bedroom/ dining room and a modern fitted kitchen that leads open plan to a family room, with two sets of French doors out to decking at the rear, a breakfast bar, a separate utility room with a door to the side and ample wall and base units. On the upper floor there is a master bedroom with fitted wardrobe and an en suite shower room, three further bedrooms, including two with fitted wardrobes, a modern family bathroom suite with a shower over the bath, loft access and storage off the landing.

## **Ground Floor**

## First Floor

Perceton is a quiet and almost semi-rural area of Irvine, but well-located via bus links to the comprehensive range of amenities offered by the market town of Irvine, including schools, retail shopping, recreational facilities and rail links to Glasgow and beyond. The B769/B751 roads provide swift access to the M77 for the Glasgow commute and speedy access to both Glasgow Airport and Prestwick International Airport, and also to the towns of Stewarton and Kilmaurs, which both have mainline rail links to Glasgow. Ayrshire also has a range of championship golf courses, including Royal Troon and Trump Turnberry.