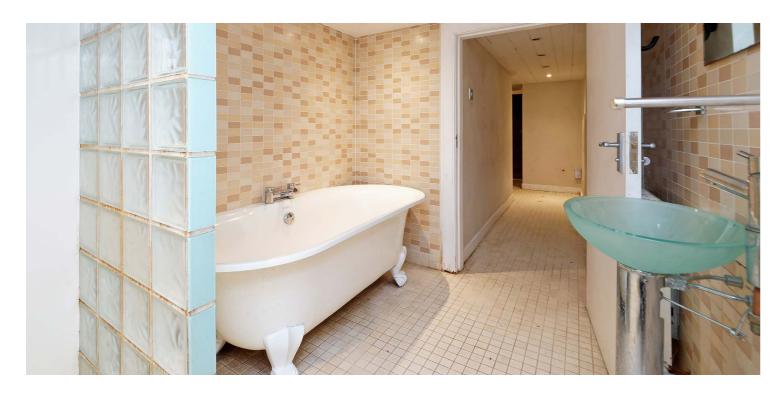

The accommodation, which is entered through a well maintained communal hall, is in need of some general upgrading and comprises of: reception hallway, elegant bay window lounge with open plan kitchen, double bedroom with fitted wardrobes and a WC. A staircase off the hall leads downstairs to the bathroom. The property also benefits from secure door entry, gas central heating, communal gardens and first come first served parking in the driveway.