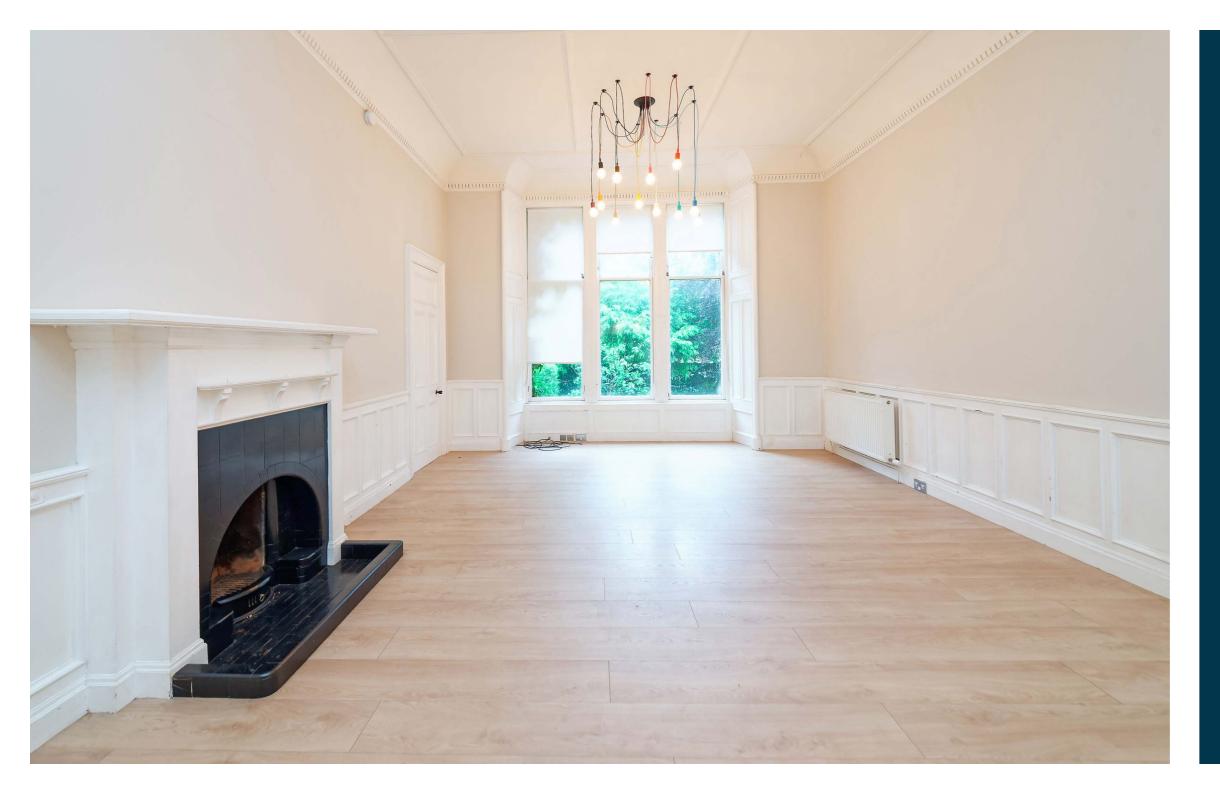

The accommodation, which is entered through a well maintained communal hall, is in need of some general upgrading and comprises of: reception hallway, elegant bay window lounge with open plan kitchen, double bedroom with fitted wardrobes and a WC. A staircase off the hall leads downstairs to the bathroom. The property also benefits from secure door entry, gas central heating, communal gardens and first come first served parking in the driveway.