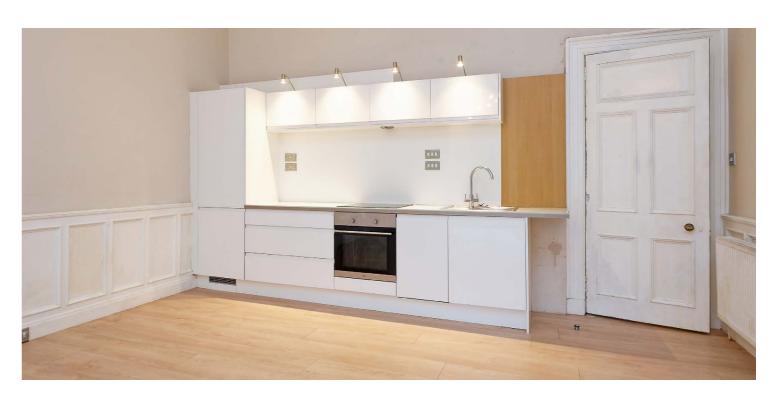

The accommodation, which is entered through a well maintained communal hall, is in need of some general upgrading and comprises of: reception hallway, elegant bay window lounge with open plan kitchen, double bedroom with fitted wardrobes and a WC. A staircase off the hall leads downstairs to the bathroom. The property also benefits from secure door entry, gas central heating, communal gardens and first come first served parking in the driveway.