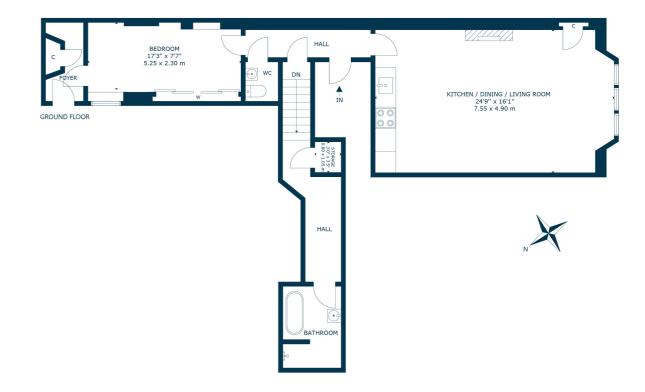

## **GROUND FLOOR 11 BEACONSFIELD ROAD**

KELVINSIDE

www.corumproperty.co.uk

- 1 | BEDROOM
- 1 | BATHROOM
- 1 | PUBLIC ROOM

This ground floor flat at 11
Beaconsfield Road is a one bedroom
conversion within a blonde sandstone,
semi detached villa in the popular
Kelvinside district.

The accommodation, which is entered through a well maintained communal hall, is in need of some general upgrading and comprises of: reception hallway, elegant bay window lounge with open plan kitchen, double bedroom with fitted wardrobes and a WC. A staircase off the hall leads downstairs to the bathroom. The property also benefits from secure door entry, gas central heating, communal gardens and first come first served parking in the driveway.

WE4820 | Sat Nav: Ground Floor 11 Beaconsfield Road, Kelvinside, Glasgow, G12 0PJ

For the full home report visit www.corumproperty.co.uk

\* All measurements and distances are approximate Floorplans are for illustration purposes and may not be to scale.