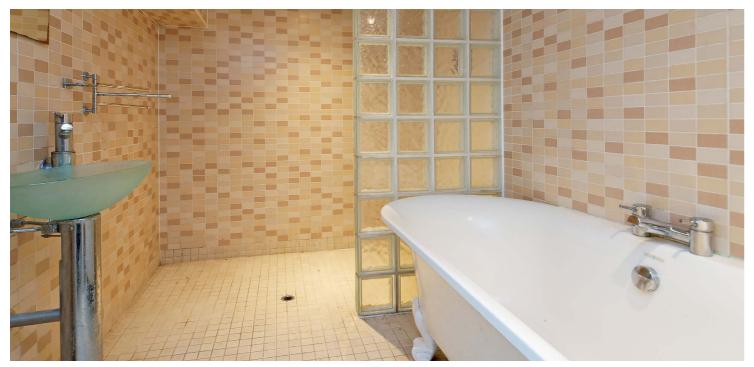

The accommodation, which is entered through a well maintained communal hall, is in need of some general upgrading and comprises of: reception hallway, elegant bay window lounge with open plan kitchen, double bedroom with fitted wardrobes and a WC. A staircase off the hall leads downstairs to the bathroom. The property also benefits from secure door entry, gas central heating, communal gardens and first come first served parking in the driveway.