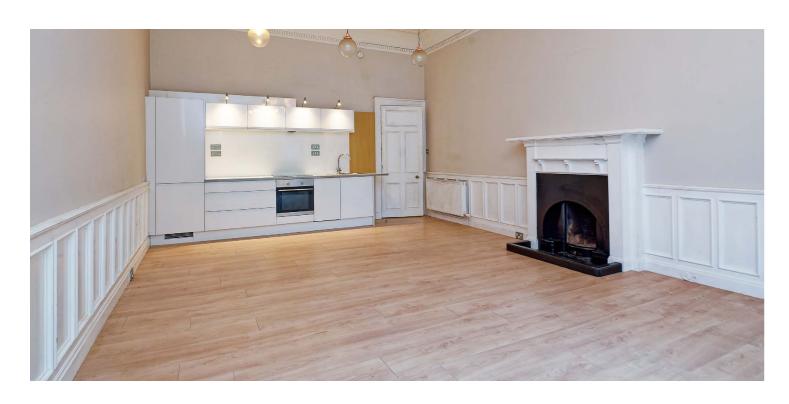

The accommodation, which is entered through a well maintained communal hall, is in need of some general upgrading and comprises of: reception hallway, elegant bay window lounge with open plan kitchen, double bedroom with fitted wardrobes and a WC. A staircase off the hall leads downstairs to the bathroom. The property also benefits from secure door entry, gas central heating, communal gardens and first come first served parking in the driveway.