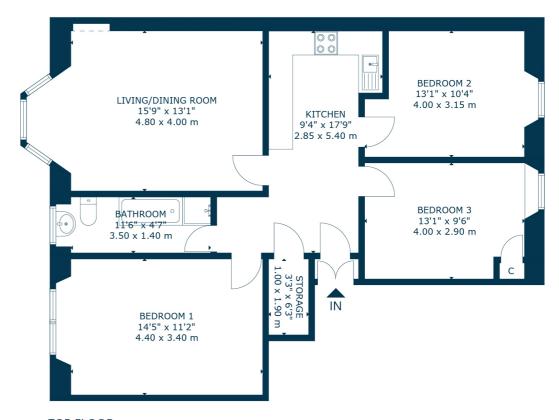

The internal accommodation comprises: a large welcoming reception hallway with kitchen space off, a spacious bay window lounge with superb open aspects and three generous sized double bedrooms. A family bathroom with separate walkin shower completes the accommodation on offer.

The flat has gas central heating, double glazing, secure door entry system and well-kept communal rear gardens.

TOP FLOOR

Woodlands is well situated for access to the heart of the vibrant West End, including the University of Glasgow, Kelvingrove Park and the Botanic Gardens, linked by Kelvin Walkway along the River Kelvin. Kelvinbridge Underground Station is also located close by, with several bus services linking to the City Centre and beyond.

For the full home report visit  $\boldsymbol{www.corumproperty.co.uk}$ 

\* All measurements and distances are approximate Floorplans are for illustration purposes and may not be to scale.

WE'RE **SOLD** ON YOUR FUTURE