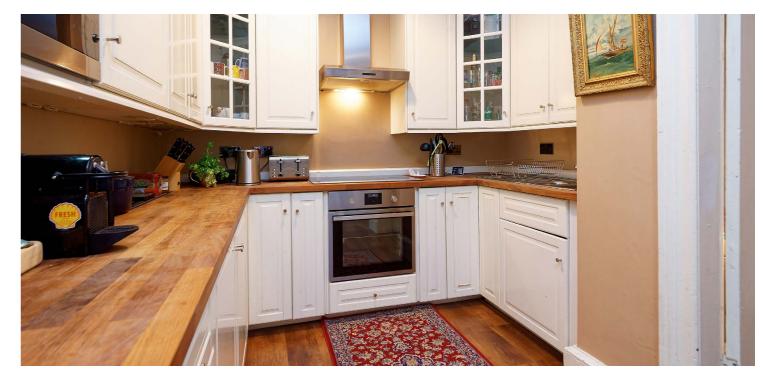

The internal accommodation comprises: a large welcoming reception hallway with kitchen space off, a spacious bay window lounge with superb open aspects and three generous sized double bedrooms. A family bathroom with separate walkin shower completes the accommodation on offer.