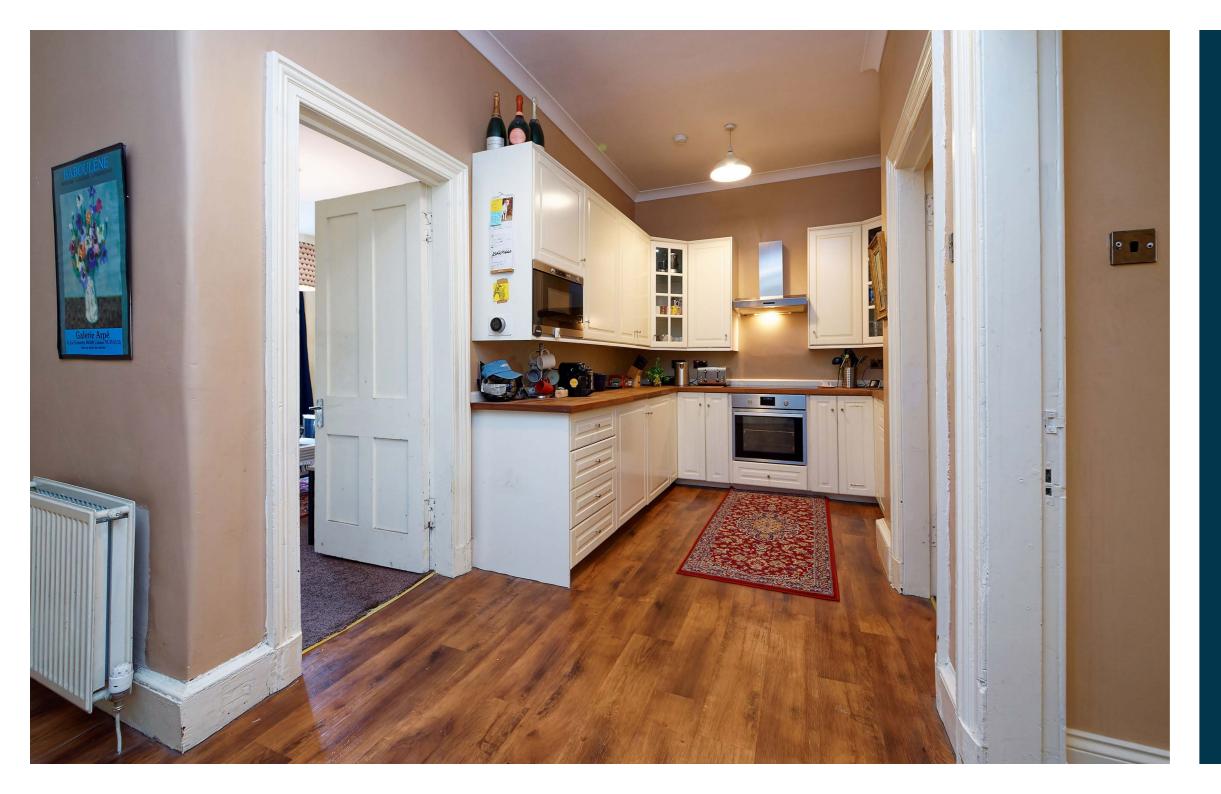

The internal accommodation comprises: a large welcoming reception hallway with kitchen space off, a spacious bay window lounge with superb open aspects and three generous sized double bedrooms. A family bathroom with separate walkin shower completes the accommodation on offer.