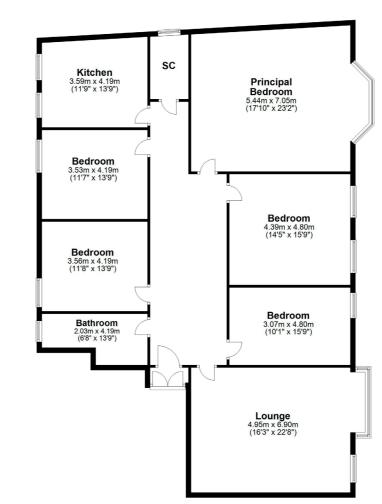

# 5 | BEDROOMS1 | BATHROOM1 | PUBLIC ROOM

This fantastic apartment is an excellent opportunity to acquire a spacious six apartment, top floor tenement flat in need of renovation.

The superb tenement has some beautifully renovated, similarly sized apartments within in it and the potential is endless. The building is initially entered via a secure entry system leading to well-maintained communal hall with access to the well-kept residents' gardens and all other apartments. Situated at top floor left, the property in question has a large welcoming reception hall with ample storage off, kitchen, bathroom, bay windowed lounge and five further apartments to be utilised how you wish.