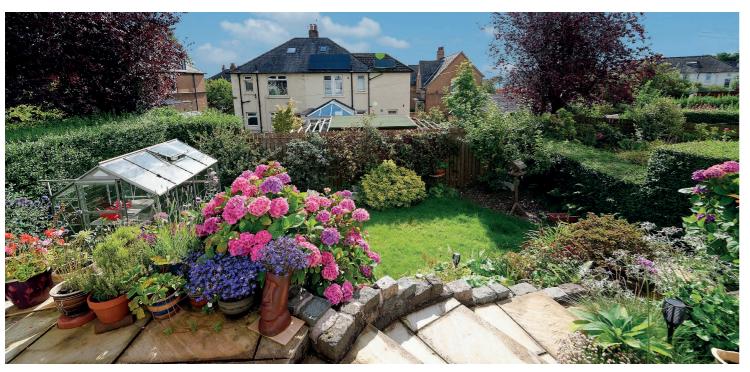

## 20 BARONALD DRIVE KELVINDALE

www.corumproperty.co.uk

- 3 | BEDROOMS
- 1 | BATHROOM
- 2 | PUBLIC ROOMS

20 Baronald Drive is a highly sought after, three bedroom, semi-detached house with private driveway, garage and south facing garden, situated in the popular Kelvindale district.

The property has double glazing, gas central heating and fantastic south facing manicured gardens with patio area. To the front there is off-road parking with a driveway and garage.

Kelvindale is a popular district in the West End of the city. Kelvindale shares the postcode G12 with the neighbouring districts of: Kelvinside, Hillhead, Hyndland and Dowanhill. The area is characterised by traditional interwar housing, formed of tenements and semi-detached houses, and is extremely popular with young families due to excellent schooling at Kelvindale Primary and Cleveden Secondary School.