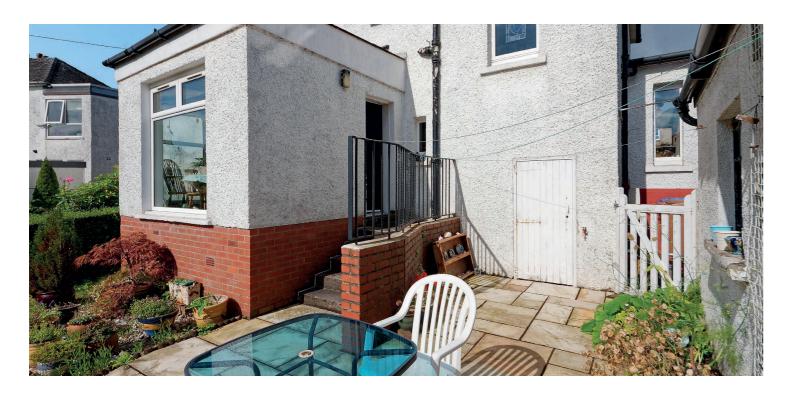

The property has double glazing, gas central heating and fantastic south facing manicured gardens with patio area. To the front there is off-road parking with a driveway and garage.

Kelvindale is a popular district in the West End of the city. Kelvindale shares the postcode G12 with the neighbouring districts of: Kelvinside, Hillhead, Hyndland and Dowanhill. The area is characterised by traditional interwar housing, formed of tenements and semi-detached houses, and is extremely popular with young families due to excellent schooling at Kelvindale Primary and Cleveden Secondary School.