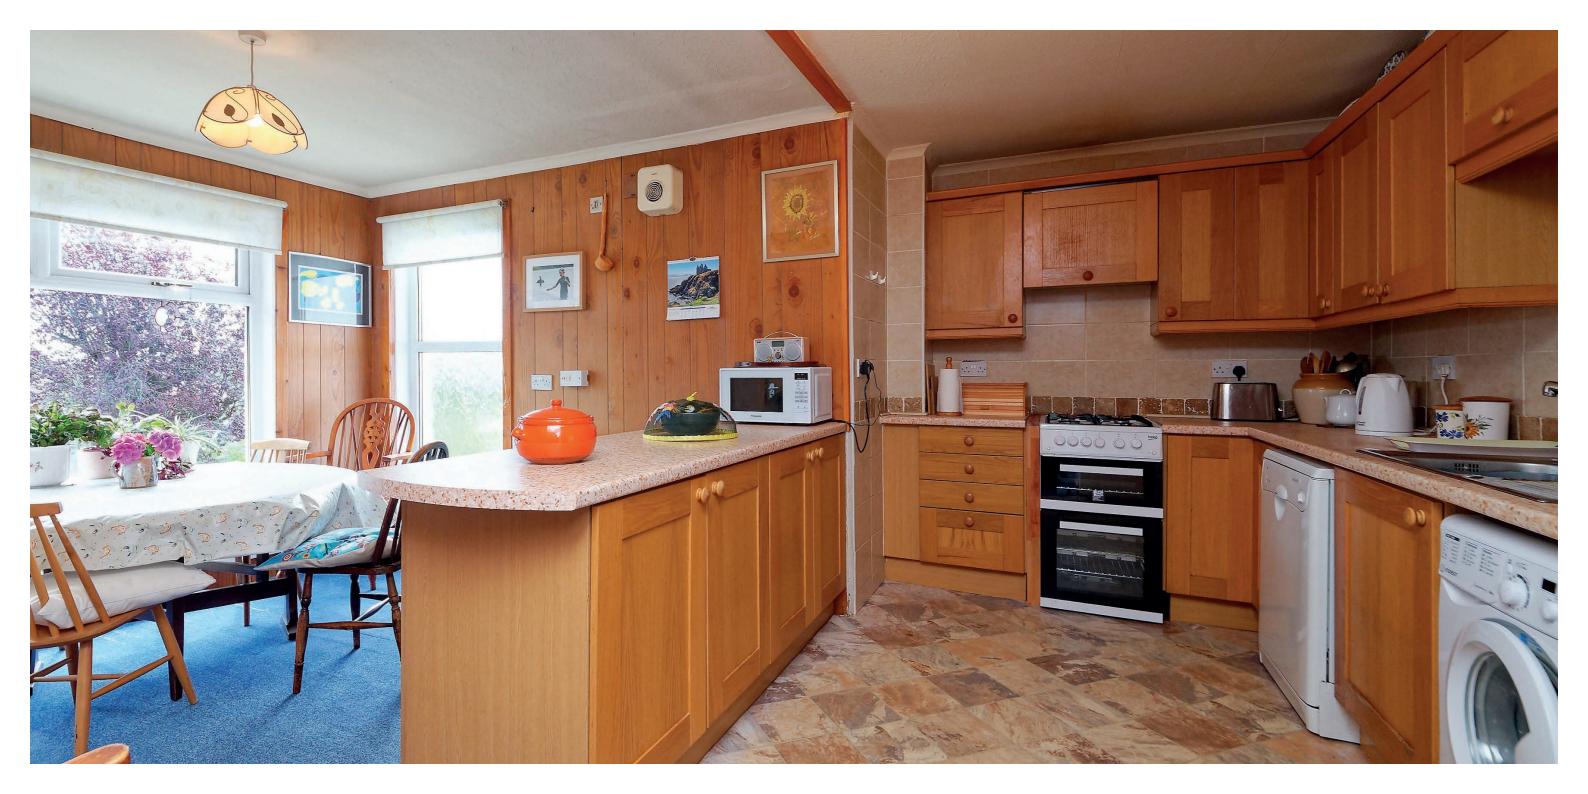

The internal accommodation comprises; welcoming reception hall with WC off, bay windowed lounge, dining room, which could be utilised as a fourth bedroom, and a fantastic, extended dining kitchen, making this the true heart of this family home. Upstairs, there are three spacious double bedrooms and a family bathroom with shower over bath.