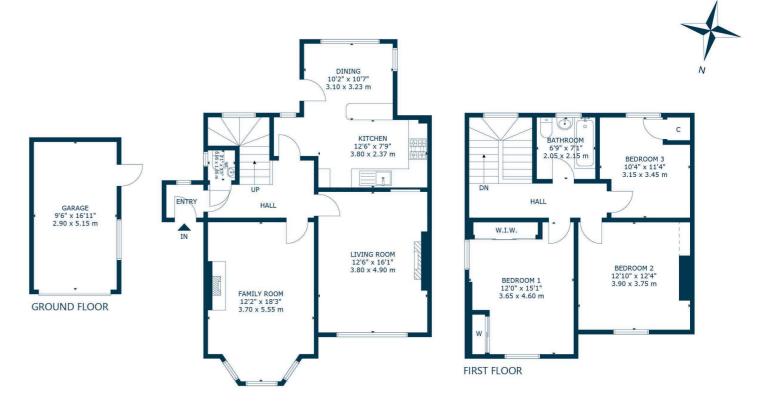

The internal accommodation comprises; welcoming reception hall with WC off, bay windowed lounge, dining room, which could be utilised as a fourth bedroom, and a fantastic, extended dining kitchen, making this the true heart of this family home. Upstairs, there are three spacious double bedrooms and a family bathroom with shower over bath.