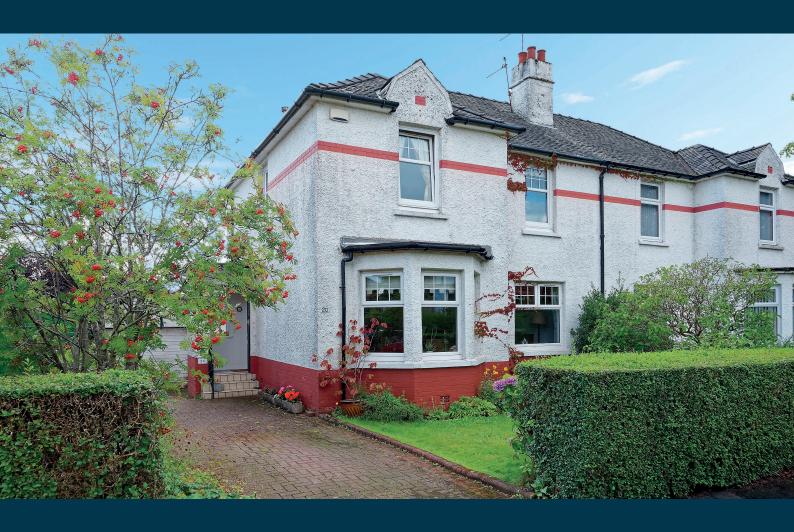

## 20 BARONALD DRIVE KELVINDALE

www.corumproperty.co.uk

- 3 | BEDROOMS
- 1 | BATHROOM
- 2 | PUBLIC ROOMS

20 Baronald Drive is a highly sought after, three bedroom, semi-detached house with private driveway, garage and south facing garden, situated in the popular Kelvindale district.

The property has double glazing, gas central heating and fantastic south facing manicured gardens with patio area. To the front there is off-road parking with a driveway and garage.

Kelvindale is a popular district in the West End of the city. Kelvindale shares the postcode G12 with the neighbouring districts of: Kelvinside, Hillhead, Hyndland and Dowanhill. The area is characterised by traditional interwar housing, formed of tenements and semi-detached houses, and is extremely popular with young families due to excellent schooling at Kelvindale Primary and Cleveden Secondary School.