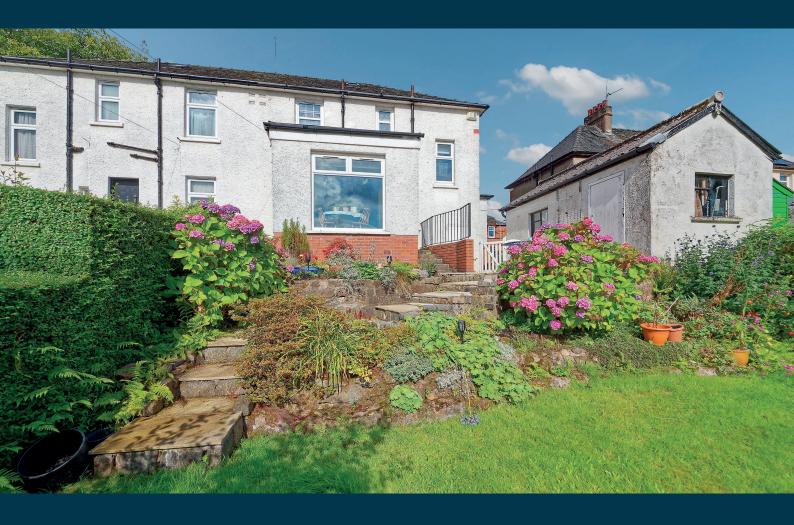

## 20 BARONALD DRIVE KELVINDALE

www.corumproperty.co.uk

- 3 | BEDROOMS
- 1 | BATHROOM
- 2 | PUBLIC ROOMS

20 Baronald Drive is a highly sought after, three bedroom, semi-detached house with private driveway, garage and south facing garden, situated in the popular Kelvindale district.

The property has double glazing, gas central heating and fantastic south facing manicured gardens with patio area. To the front there is off-road parking with a driveway and garage.

Kelvindale is a popular district in the West End of the city. Kelvindale shares the postcode G12 with the neighbouring districts of: Kelvinside, Hillhead, Hyndland and Dowanhill. The area is characterised by traditional interwar housing, formed of tenements and semi-detached houses, and is extremely popular with young families due to excellent schooling at Kelvindale Primary and Cleveden Secondary School.