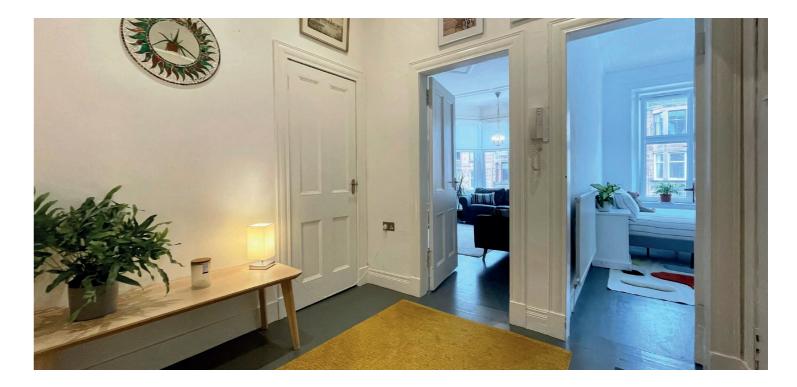

The building is initially entered via a secure, communal door into a well-maintained residents hall, with access to the rear gardens. The internal accommodation comprises; welcoming reception hall with storage off, stunning bay windowed lounge, and a large dining kitchen to the rear. There is a well-proportioned double bedroom, a superb utility room and a modern bathroom completing the accommodation on offer.