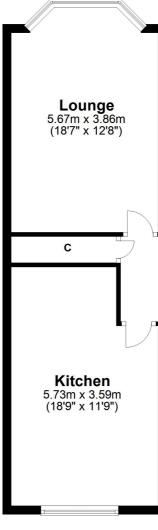

The building is initially entered via a secure, communal door into a well-maintained residents hall, with access to the rear gardens. The internal accommodation comprises; welcoming reception hall with storage off, stunning bay windowed lounge, and a large dining kitchen to the rear. There is a well-proportioned double bedroom, a superb utility room and a modern bathroom completing the accommodation on offer.

> WE4850 | Sat Nav: 58 Airlie Street, Hyndland, Glasgow, G12 9SW For the full home report visit **www.corumproperty.co.uk** \* All measurements and distances are approximate Floorplans are for illustration purposes and may not be to scale.