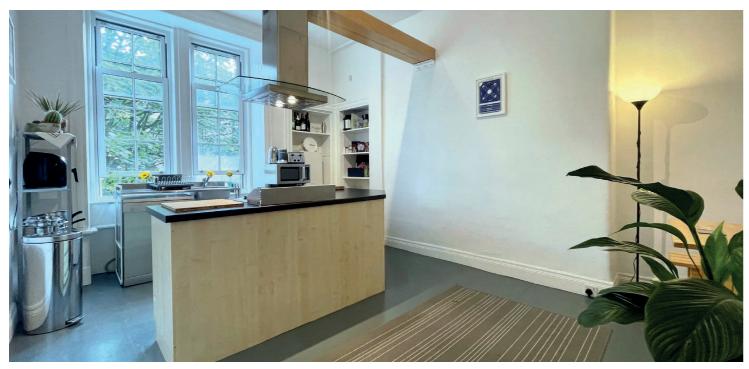

The building is initially entered via a secure, communal door into a well-maintained residents hall, with access to the rear gardens. The internal accommodation comprises; welcoming reception hall with storage off, stunning bay windowed lounge, and a large dining kitchen to the rear. There is a well-proportioned double bedroom, a superb utility room and a modern bathroom completing the accommodation on offer.