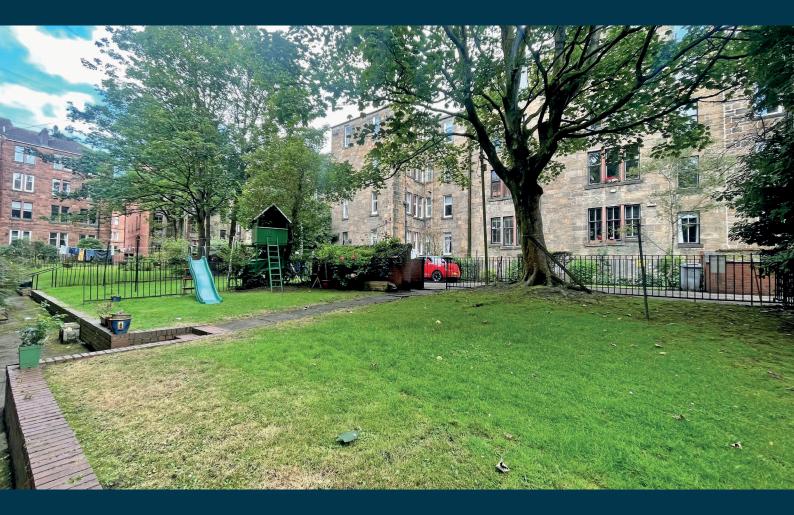

The building is initially entered via a secure, communal door into a well-maintained residents hall, with access to the rear gardens. The internal accommodation comprises; welcoming reception hall with storage off, stunning bay windowed lounge, and a large dining kitchen to the rear. There is a well-proportioned double bedroom, a superb utility room and a modern bathroom completing the accommodation on offer.

The property has double glazing, gas central heating, secure entry system and communal rear garden. It also benefits from residents on street permit parking which can be requested via Glasgow City Council.