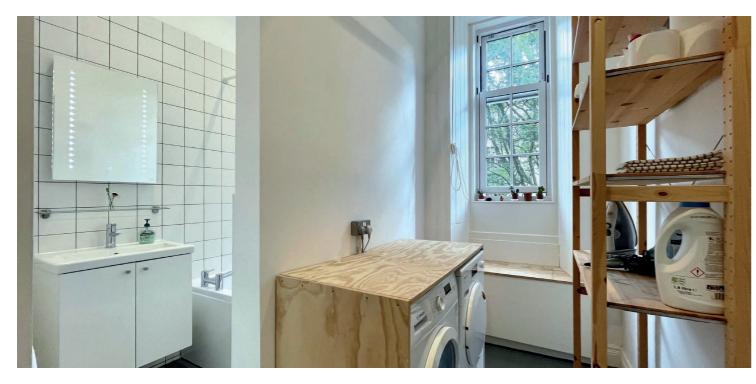

The building is initially entered via a secure, communal door into a well-maintained residents hall, with access to the rear gardens. The internal accommodation comprises; welcoming reception hall with storage off, stunning bay windowed lounge, and a large dining kitchen to the rear. There is a well-proportioned double bedroom, a superb utility room and a modern bathroom completing the accommodation on offer.