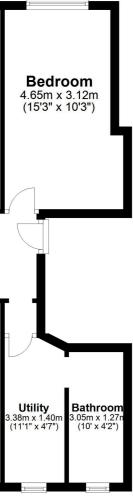

The building is initially entered via a secure, communal door into a well-maintained residents hall, with access to the rear gardens. The internal accommodation comprises; welcoming reception hall with storage off, stunning bay windowed lounge, and a large dining kitchen to the rear. There is a well-proportioned double bedroom, a superb utility room and a modern bathroom completing the accommodation on offer.

> WE4850 | Sat Nav: 58 Airlie Street, Hyndland, Glasgow, G12 9SW For the full home report visit **www.corumproperty.co.uk** \* All measurements and distances are approximate Floorplans are for illustration purposes and may not be to scale.