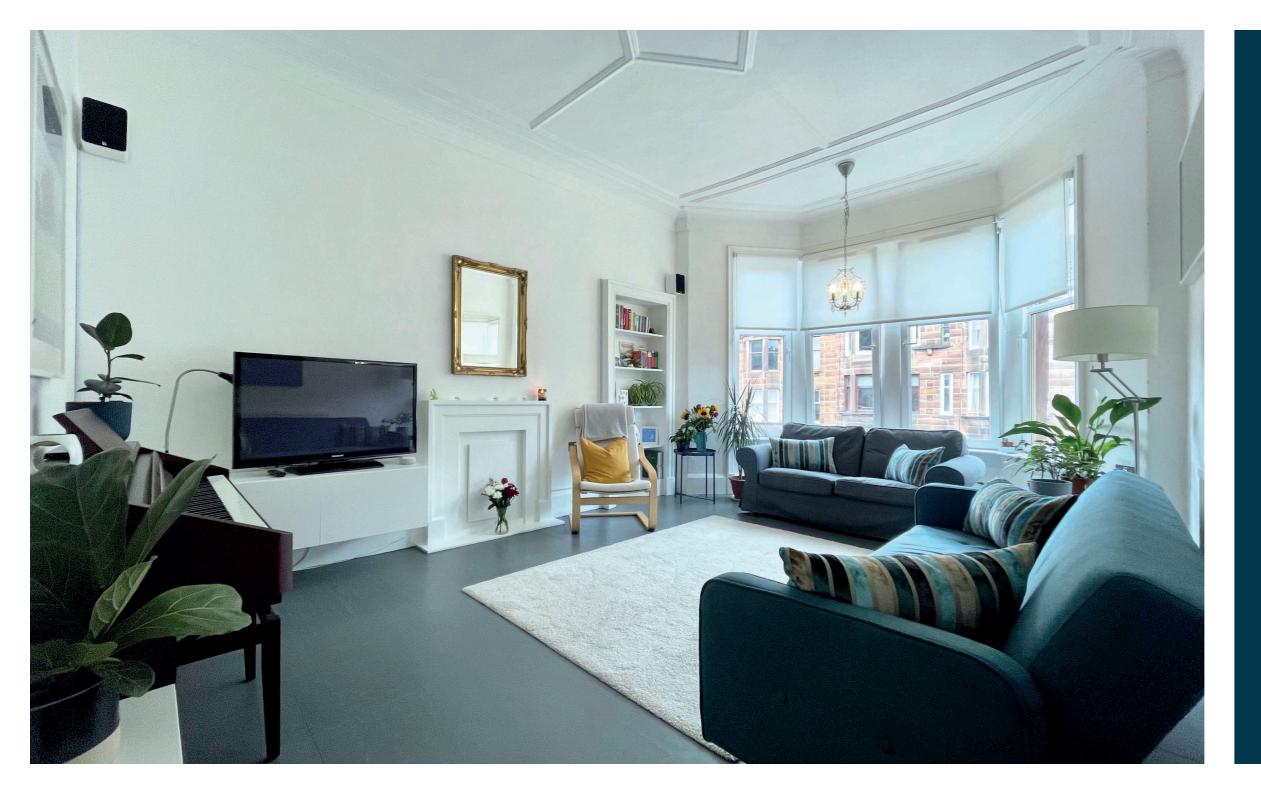

The building is initially entered via a secure, communal door into a well-maintained residents hall, with access to the rear gardens. The internal accommodation comprises; welcoming reception hall with storage off, stunning bay windowed lounge, and a large dining kitchen to the rear. There is a well-proportioned double bedroom, a superb utility room and a modern bathroom completing the accommodation on offer.

The property has double glazing, gas central heating, secure entry system and communal rear garden. It also benefits from residents on street permit parking which can be requested via Glasgow City Council.