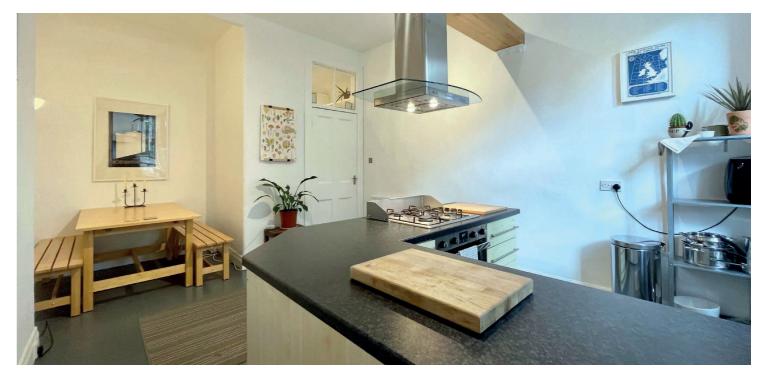

The building is initially entered via a secure, communal door into a well-maintained residents hall, with access to the rear gardens. The internal accommodation comprises; welcoming reception hall with storage off, stunning bay windowed lounge, and a large dining kitchen to the rear. There is a well-proportioned double bedroom, a superb utility room and a modern bathroom completing the accommodation on offer.