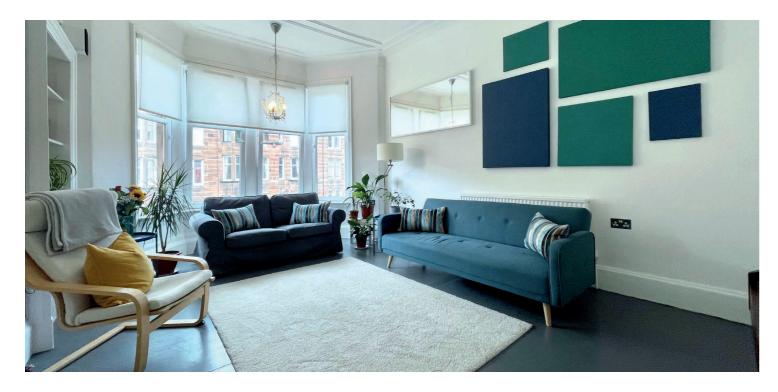

The building is initially entered via a secure, communal door into a well-maintained residents hall, with access to the rear gardens. The internal accommodation comprises; welcoming reception hall with storage off, stunning bay windowed lounge, and a large dining kitchen to the rear. There is a well-proportioned double bedroom, a superb utility room and a modern bathroom completing the accommodation on offer.

The property has double glazing, gas central heating, secure entry system and communal rear garden. It also benefits from residents on street permit parking which can be requested via Glasgow City Council.