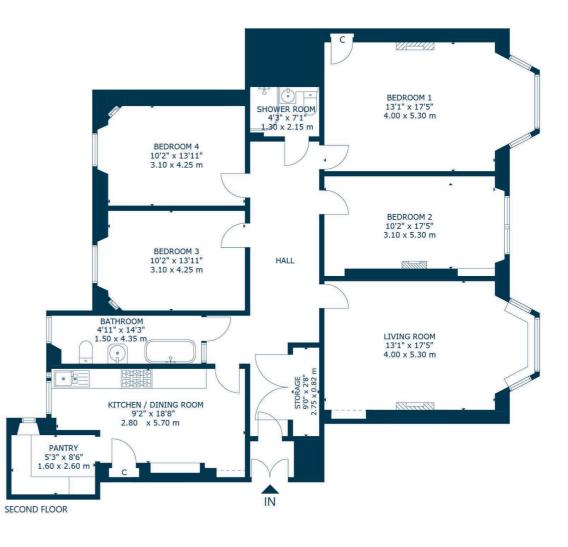

The property is initially accessed via a secure entry system leading to an immaculate common close and rear communal garden. The internal accommodation comprises; entrance vestibule, large welcoming reception hallway with storage off and a spacious bay window lounge with feature fireplace. There is a superb dining kitchen with utility room off, making this the true heart of this family home, four generous sized double bedrooms and a wonderful modern family bathroom, designed by The Albion Bath Company. A further shower room located off the main hallway completes the accommodation on offer.

## WE4857 | Sat Nav: 6 North Gardner Street, Partickhill, Glasgow, G11 5BT

For the full home report visit **www.corumproperty.co.uk** 

\* All measurements and distances are approximate Floorplans are for illustration purposes and may not be to scale.