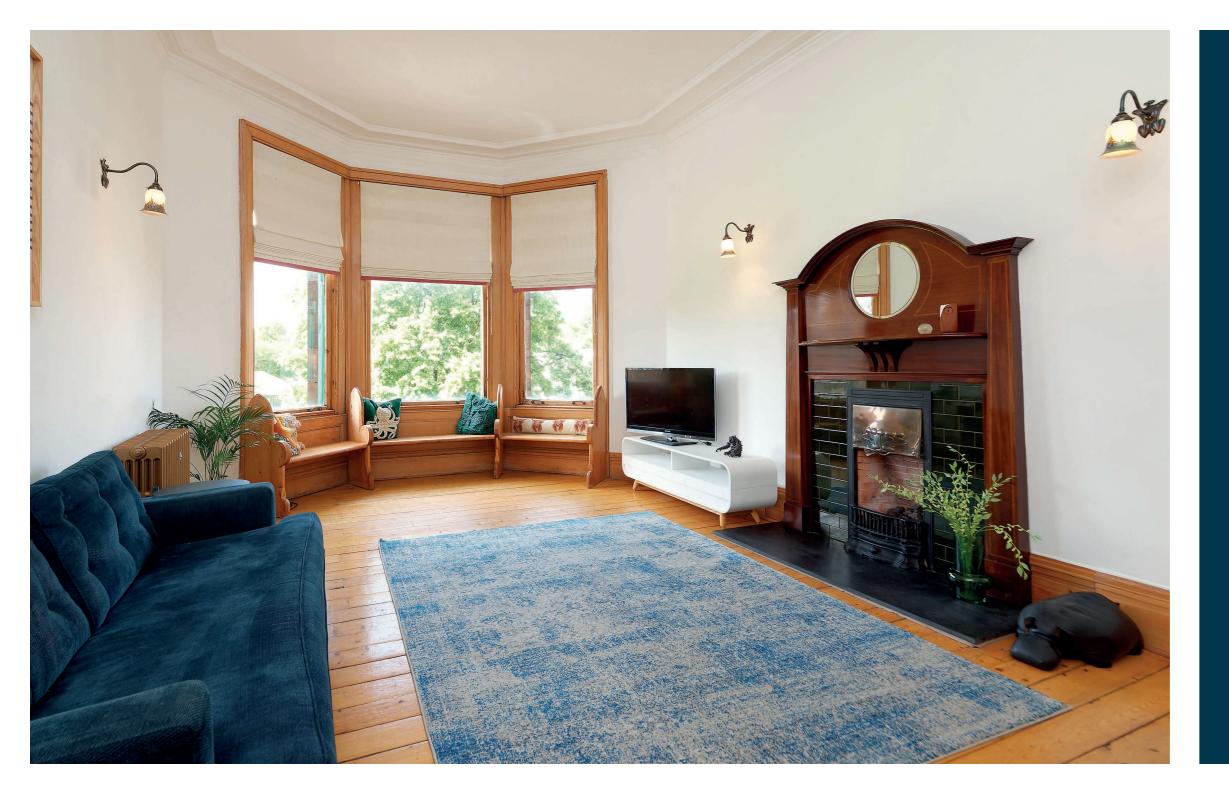

The property is initially accessed via a secure entry system leading to an immaculate common close and rear communal garden. The internal accommodation comprises; entrance vestibule, large welcoming reception hallway with storage off and a spacious bay window lounge with feature fireplace. There is a superb dining kitchen with utility room off, making this the true heart of this family home, four generous sized double bedrooms and a wonderful modern family bathroom, designed by The Albion Bath Company. A further shower room located off the main hallway completes the accommodation on offer.

In addition, the property benefits from traditional fireplaces and light-fittings throughout, gas central heating, secure entry system, and well maintained communal rear gardens. Residents on street permit parking is also available to request via Glasgow City Council.