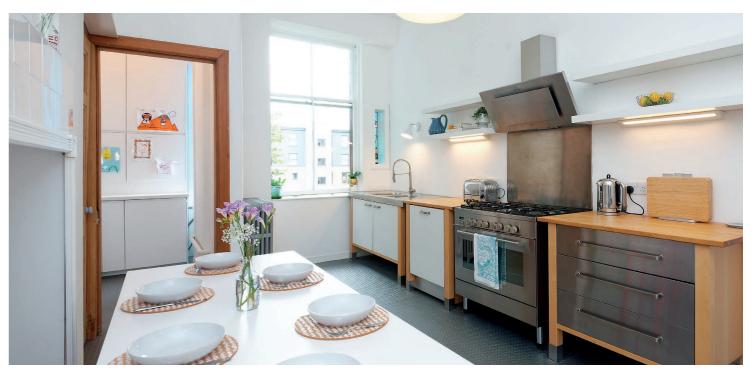

The property is initially accessed via a secure entry system leading to an immaculate common close and rear communal garden. The internal accommodation comprises; entrance vestibule, large welcoming reception hallway with storage off and a spacious bay window lounge with feature fireplace. There is a superb dining kitchen with utility room off, making this the true heart of this family home, four generous sized double bedrooms and a wonderful modern family bathroom, designed by The Albion Bath Company. A further shower room located off the main hallway completes the accommodation on offer.