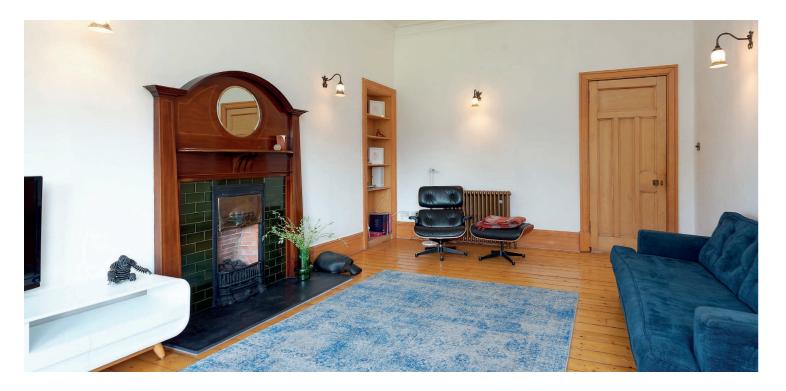

The property is initially accessed via a secure entry system leading to an immaculate common close and rear communal garden. The internal accommodation comprises; entrance vestibule, large welcoming reception hallway with storage off and a spacious bay window lounge with feature fireplace. There is a superb dining kitchen with utility room off, making this the true heart of this family home, four generous sized double bedrooms and a wonderful modern family bathroom, designed by The Albion Bath Company. A further shower room located off the main hallway completes the accommodation on offer.

In addition, the property benefits from traditional fireplaces and light-fittings throughout, gas central heating, secure entry system, and well maintained communal rear gardens. Residents on street permit parking is also available to request via Glasgow City Council.