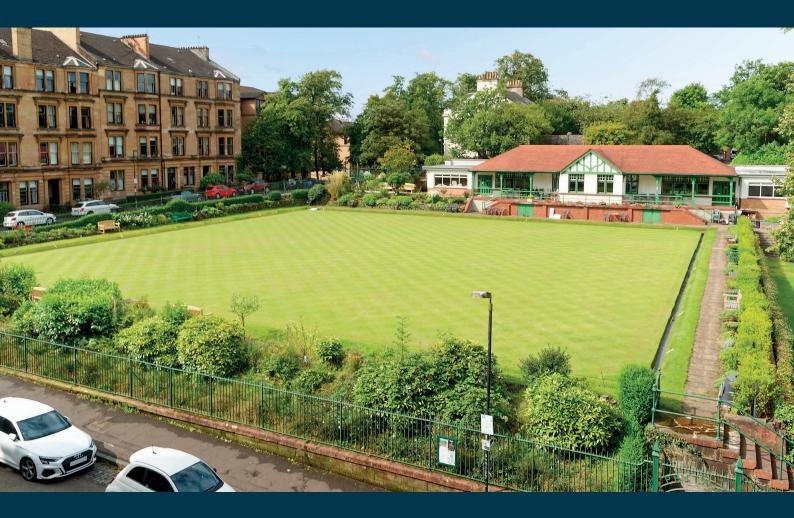

## 2/1 6 NORTH GARDNER STREET PARTICKHILL

www.corumproperty.co.uk

- 4 | BEDROOMS
- 2 | BATHROOMS
- 1 | PUBLIC ROOM

2/1 6 North Gardner Street is a highly sought after, four bedroom second floor flat occupying an enviable position in Partickhill, with views across Partick Bowling Club and a plethora of local amenities and transport links nearby. This red, B-Listed, sandstone tenement property has retained some beautiful original features such as stained-glass panels, cornice detailing and traditional Glasgow green external paintwork.

Partickhill Road is equidistant to both Hyndland Road and Dumbarton Road and is ideally located for the wide variety of local shops, cafés, bars and eateries in the area.

Hyndland Road offers a good selection and Byres Road offers even more, including a library, cinema and underground station. The area as a whole proves popular with those requiring access to Glasgow University, Kelvingrove Park and Art Galleries, and the Botanic Gardens. There are also excellent road networks linking to the M8, accessing central Scotland and Glasgow International Airport.