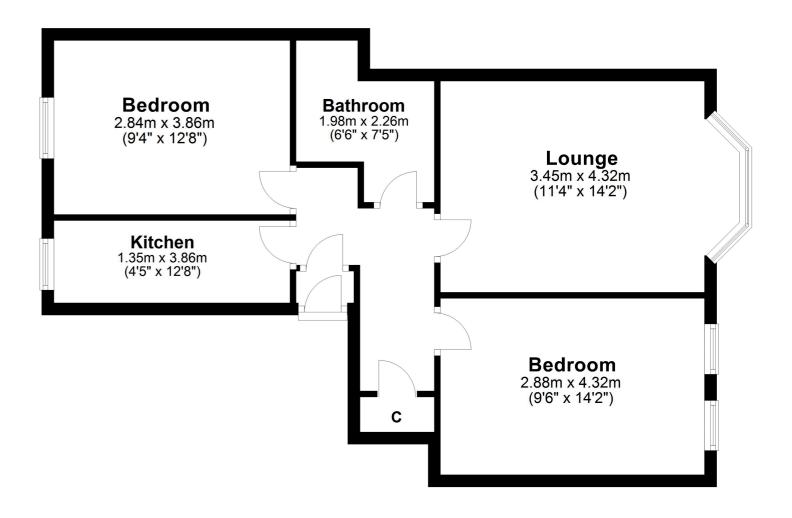

The internal accommodation comprises; welcoming reception hall with large storage cupboard off, beautiful south facing bay windowed lounge, two well-proportioned double bedrooms with ample space for wardrobes and drawers, galley style kitchen and an internal bathroom.