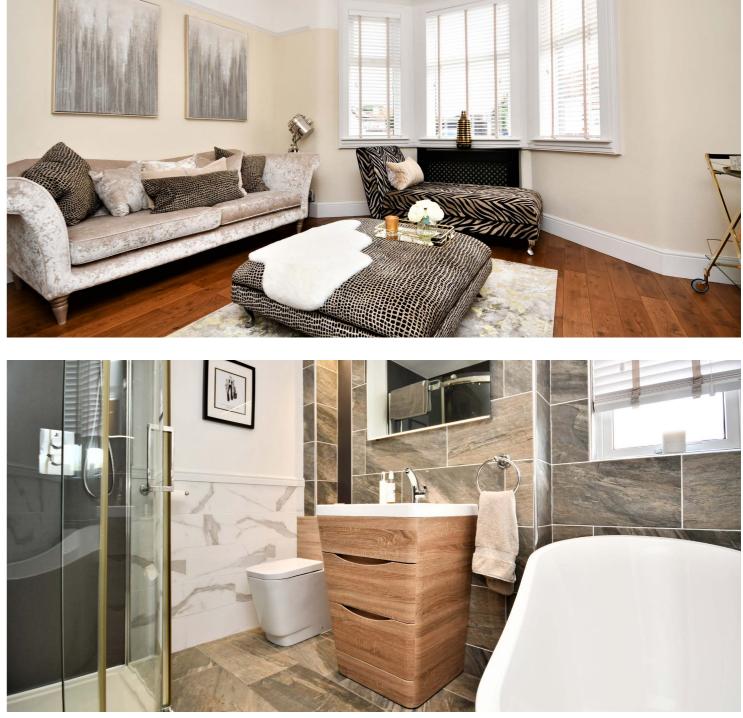

Berelands Avenue is a guiet and popular address, located just a short walk from a range of boutique shops and restaurants in Prestwick town, excellent schools, and transport links. Number 2 is an outstanding example of an extended detached home that has been extended into the original attic space and out to the rear to create a first class property that will suit a range of buyers. The entire upper floor is utilised as a full master suite, with two walk-in wardrobes, a shower room, and the master bedroom, while downstairs there is a phenomenal open plan family room and kitchen, making excellent use of natural light with two sets of bi-fold doors out to the garden. Every element of the property has a luxury finish and the current owners have also added a large garden room with light, power, water, and drainage at the rear, which is utilised as a bar, a gym and a WC. The gardens compliment the interior perfectly, with a mixture of hard and soft landscaping, and viewing is essential to appreciate this flexible home and just how convenient the location really is.

In summary, the internal accommodation extends to an entrance vestibule, a large hallway with stairs leading to the upper floor and a study nook under the stairs, a formal baywindowed lounge to the front, a double bedroom to the front, a double bedroom/ sitting room, a four piece downstairs bathroom suite, with a freestanding bath and separate shower cubicle, a utility room and an open plan fitted gloss kitchen into a family room with plenty of room for dining and double bi-fold doors to the raised patio at the rear. The upper floor has a bright landing with two walk-in wardrobes, a shower room with His & Her sinks and master bedroom with Velux windows and French doors leading to a Juliet