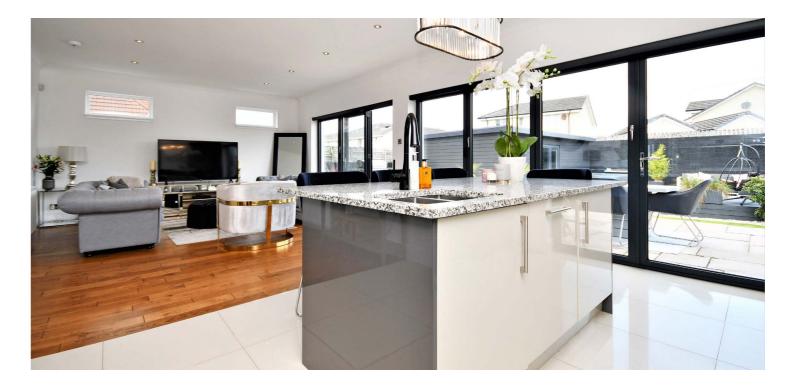

Berelands Avenue is a guiet and popular address, located just a short walk from a range of boutique shops and restaurants in Prestwick town, excellent schools, and transport links. Number 2 is an outstanding example of an extended detached home that has been extended into the original attic space and out to the rear to create a first class property that will suit a range of buyers. The entire upper floor is utilised as a full master suite, with two walk-in wardrobes, a shower room, and the master bedroom, while downstairs there is a phenomenal open plan family room and kitchen, making excellent use of natural light with two sets of bi-fold doors out to the garden. Every element of the property has a luxury finish and the current owners have also added a large garden room with light, power, water, and drainage at the rear, which is utilised as a bar, a gym and a WC. The gardens compliment the interior perfectly, with a mixture of hard and soft landscaping, and viewing is essential to appreciate this flexible home and just how convenient the location really is.

In summary, the internal accommodation extends to an entrance vestibule, a large hallway with stairs leading to the upper floor and a study nook under the stairs, a formal baywindowed lounge to the front, a double bedroom to the front, a double bedroom/ sitting room, a four piece downstairs bathroom suite, with a freestanding bath and separate shower cubicle, a utility room and an open plan fitted gloss kitchen into a family room with plenty of room for dining and double bi-fold doors to the raised patio at the rear. The upper floor has a bright landing with two walk-in wardrobes, a shower room with His & Her sinks and master bedroom with Velux windows and French doors leading to a Juliet