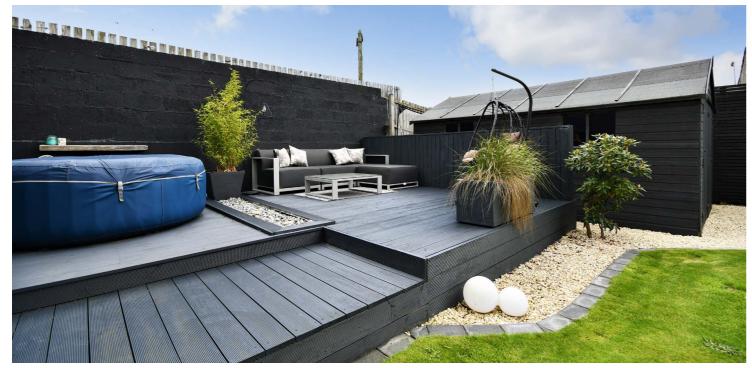

Berelands Avenue is a guiet and popular address, located just a short walk from a range of boutique shops and restaurants in Prestwick town, excellent schools, and transport links. Number 2 is an outstanding example of an extended detached home that has been extended into the original attic space and out to the rear to create a first class property that will suit a range of buyers. The entire upper floor is utilised as a full master suite, with two walk-in wardrobes, a shower room, and the master bedroom, while downstairs there is a phenomenal open plan family room and kitchen, making excellent use of natural light with two sets of bi-fold doors out to the garden. Every element of the property has a luxury finish and the current owners have also added a large garden room with light, power, water, and drainage at the rear, which is utilised as a bar, a gym and a WC. The gardens compliment the interior perfectly, with a mixture of hard and soft landscaping, and viewing is essential to appreciate this flexible home and just how convenient the location really is.

balcony overlooking the rear garden.

Externally the front garden has lawn, paved pathways, a mature tree, decorative aggregate, and a paved and pebbled driveway leads along the side of the property allowing off road parking for a number of vehicles. There is gated access round to the enclosed and private rear garden, which has a raised paved patio, raised decked patio areas, lawn, a wooden shed/ garage and a large, detached garden room with French doors out to the decking.