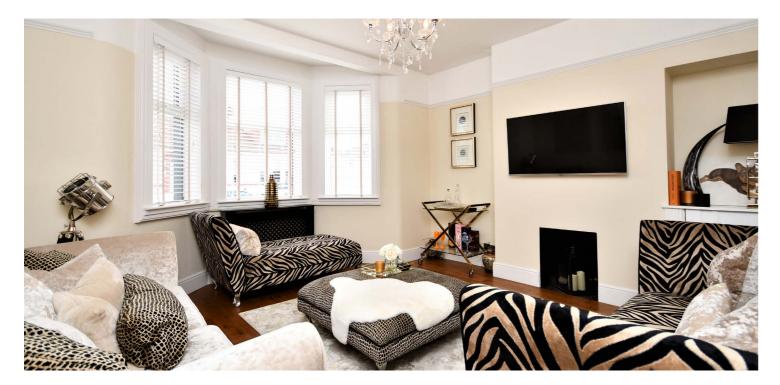

In summary, the internal accommodation extends to an entrance vestibule, a large hallway with stairs leading to the upper floor and a study nook under the stairs, a formal baywindowed lounge to the front, a double bedroom to the front, a double bedroom/ sitting room, a four piece downstairs bathroom suite, with a freestanding bath and separate shower cubicle, a utility room and an open plan fitted gloss kitchen into a family room with plenty of room for dining and double bi-fold doors to the raised patio at the rear. The upper floor has a bright landing with two walk-in wardrobes, a shower room with His & Her sinks and master bedroom with Velux windows and French doors leading to a Juliet