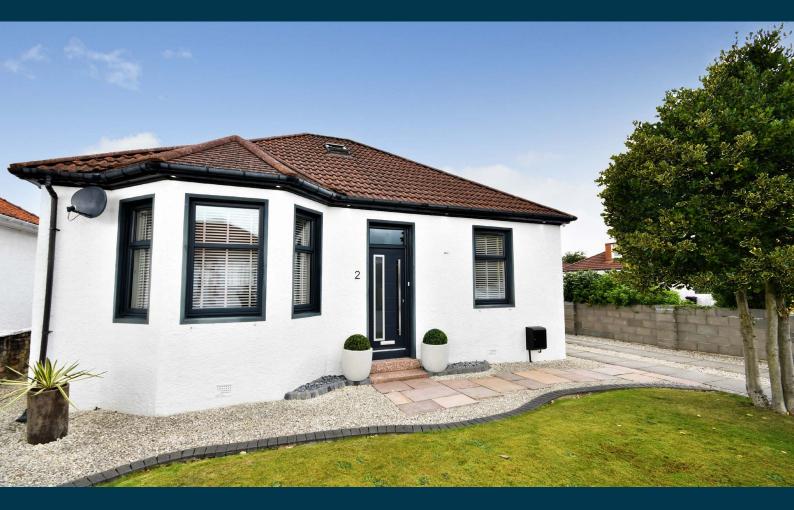

## 2 BERELANDS AVENUE PRESTWICK

www.corumproperty.co.uk

## 3 | BEDROOMS 2 | BATHROOMS 2 | PUBLIC ROOMS

A simply stunning extended detached bungalow, with a gorgeous interior, modern open plan living spaces and a substantial detached garden room, situated along a sought-after and quiet avenue close to the centre of Prestwick town.

Berelands Avenue is a guiet and popular address, located just a short walk from a range of boutique shops and restaurants in Prestwick town, excellent schools, and transport links. Number 2 is an outstanding example of an extended detached home that has been extended into the original attic space and out to the rear to create a first class property that will suit a range of buyers. The entire upper floor is utilised as a full master suite, with two walk-in wardrobes, a shower room, and the master bedroom, while downstairs there is a phenomenal open plan family room and kitchen, making excellent use of natural light with two sets of bi-fold doors out to the garden. Every element of the property has a luxury finish and the current owners have also added a large garden room with light, power, water, and drainage at the rear, which is utilised as a bar, a gym and a WC. The gardens compliment the interior perfectly, with a mixture of hard and soft landscaping, and viewing is essential to appreciate this flexible home and just how convenient the location really is.

balcony overlooking the rear garden.

Externally the front garden has lawn, paved pathways, a mature tree, decorative aggregate, and a paved and pebbled driveway leads along the side of the property allowing off road parking for a number of vehicles. There is gated access round to the enclosed and private rear garden, which has a raised paved patio, raised decked patio areas, lawn, a wooden shed/ garage and a large, detached garden room with French doors out to the decking.