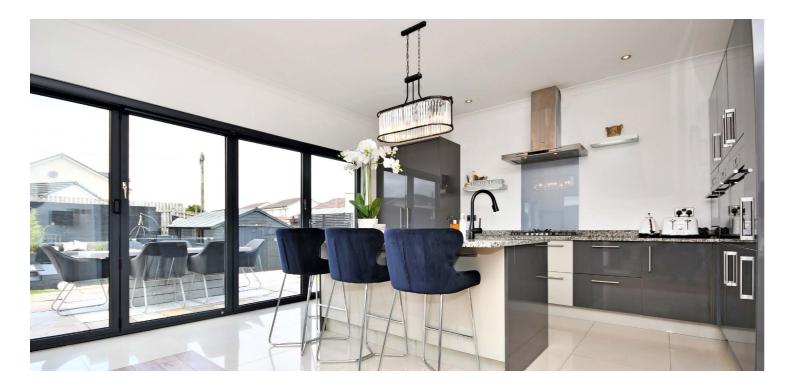

Berelands Avenue is a guiet and popular address, located just a short walk from a range of boutique shops and restaurants in Prestwick town, excellent schools, and transport links. Number 2 is an outstanding example of an extended detached home that has been extended into the original attic space and out to the rear to create a first class property that will suit a range of buyers. The entire upper floor is utilised as a full master suite, with two walk-in wardrobes, a shower room, and the master bedroom, while downstairs there is a phenomenal open plan family room and kitchen, making excellent use of natural light with two sets of bi-fold doors out to the garden. Every element of the property has a luxury finish and the current owners have also added a large garden room with light, power, water, and drainage at the rear, which is utilised as a bar, a gym and a WC. The gardens compliment the interior perfectly, with a mixture of hard and soft landscaping, and viewing is essential to appreciate this flexible home and just how convenient the location really is.

In summary, the internal accommodation extends to an entrance vestibule, a large hallway with stairs leading to the upper floor and a study nook under the stairs, a formal baywindowed lounge to the front, a double bedroom to the front, a double bedroom/ sitting room, a four piece downstairs bathroom suite, with a freestanding bath and separate shower cubicle, a utility room and an open plan fitted gloss kitchen into a family room with plenty of room for dining and double bi-fold doors to the raised patio at the rear. The upper floor has a bright landing with two walk-in wardrobes, a shower room with His & Her sinks and master bedroom with Velux windows and French doors leading to a Juliet