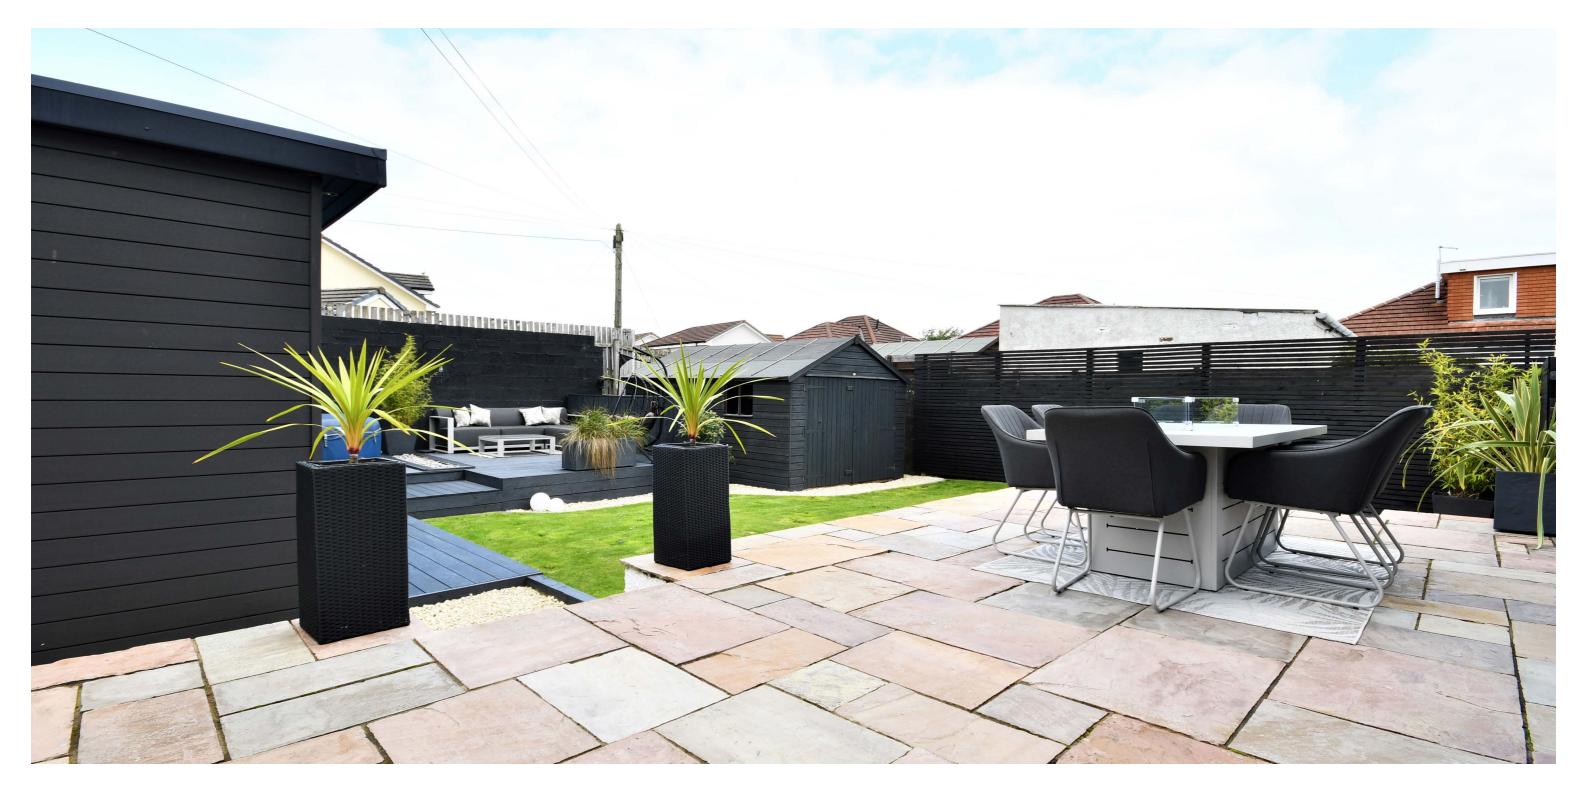

Berelands Avenue is a guiet and popular address, located just a short walk from a range of boutique shops and restaurants in Prestwick town, excellent schools, and transport links. Number 2 is an outstanding example of an extended detached home that has been extended into the original attic space and out to the rear to create a first class property that will suit a range of buyers. The entire upper floor is utilised as a full master suite, with two walk-in wardrobes, a shower room, and the master bedroom, while downstairs there is a phenomenal open plan family room and kitchen, making excellent use of natural light with two sets of bi-fold doors out to the garden. Every element of the property has a luxury finish and the current owners have also added a large garden room with light, power, water, and drainage at the rear, which is utilised as a bar, a gym and a WC. The gardens compliment the interior perfectly, with a mixture of hard and soft landscaping, and viewing is essential to appreciate this flexible home and just how convenient the location really is.

balcony overlooking the rear garden.

Externally the front garden has lawn, paved pathways, a mature tree, decorative aggregate, and a paved and pebbled driveway leads along the side of the property allowing off road parking for a number of vehicles. There is gated access round to the enclosed and private rear garden, which has a raised paved patio, raised decked patio areas, lawn, a wooden shed/ garage and a large, detached garden room with French doors out to the decking.