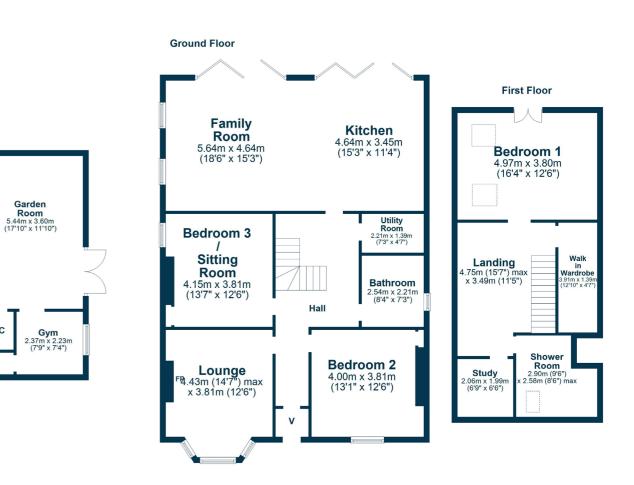

In summary, the internal accommodation extends to an entrance vestibule, a large hallway with stairs leading to the upper floor and a study nook under the stairs, a formal baywindowed lounge to the front, a double bedroom to the front, a double bedroom/ sitting room, a four piece downstairs bathroom suite, with a freestanding bath and separate shower cubicle, a utility room and an open plan fitted gloss kitchen into a family room with plenty of room for dining and double bi-fold doors to the raised patio at the rear. The upper floor has a bright landing with two walk-in wardrobes, a shower room with His & Her sinks and master bedroom with Velux windows and French doors leading to a Juliet