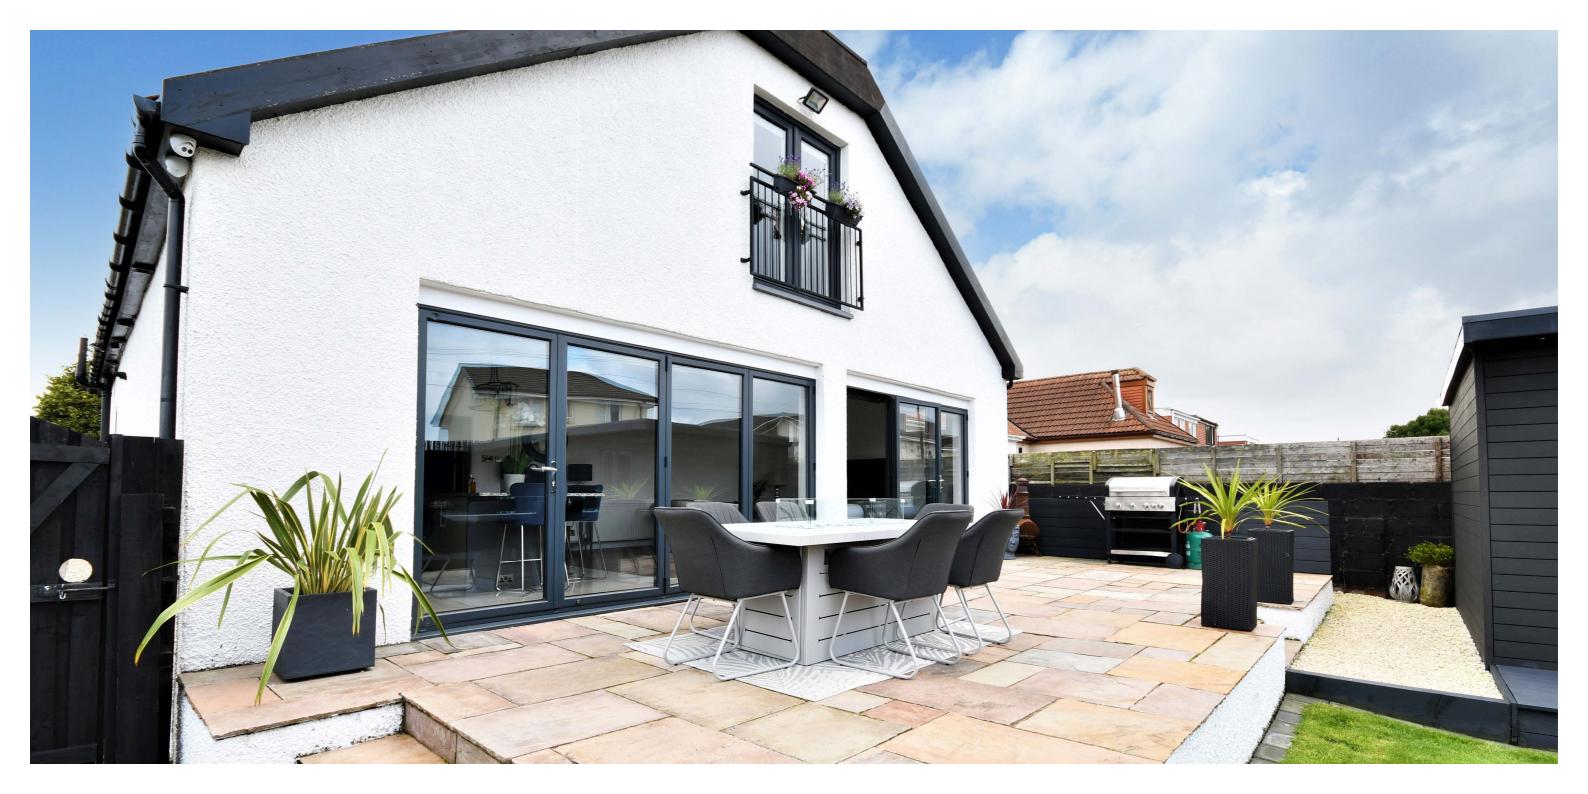

balcony overlooking the rear garden.

Externally the front garden has lawn, paved pathways, a mature tree, decorative aggregate, and a paved and pebbled driveway leads along the side of the property allowing off road parking for a number of vehicles. There is gated access round to the enclosed and private rear garden, which has a raised paved patio, raised decked patio areas, lawn, a wooden shed/ garage and a large, detached garden room with French doors out to the decking.