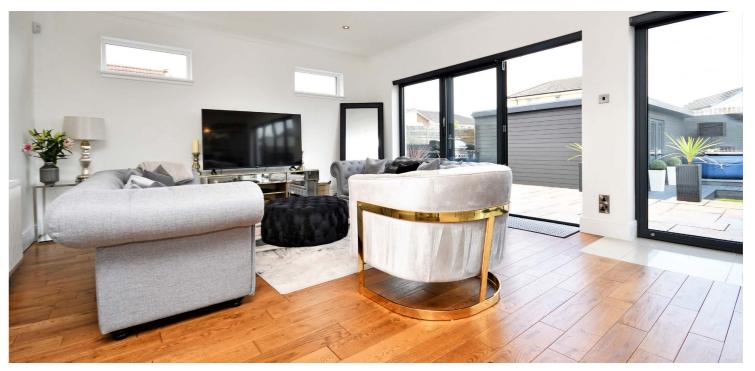

Berelands Avenue is a guiet and popular address, located just a short walk from a range of boutique shops and restaurants in Prestwick town, excellent schools, and transport links. Number 2 is an outstanding example of an extended detached home that has been extended into the original attic space and out to the rear to create a first class property that will suit a range of buyers. The entire upper floor is utilised as a full master suite, with two walk-in wardrobes, a shower room, and the master bedroom, while downstairs there is a phenomenal open plan family room and kitchen, making excellent use of natural light with two sets of bi-fold doors out to the garden. Every element of the property has a luxury finish and the current owners have also added a large garden room with light, power, water, and drainage at the rear, which is utilised as a bar, a gym and a WC. The gardens compliment the interior perfectly, with a mixture of hard and soft landscaping, and viewing is essential to appreciate this flexible home and just how convenient the location really is.

In summary, the internal accommodation extends to an entrance vestibule, a large hallway with stairs leading to the upper floor and a study nook under the stairs, a formal baywindowed lounge to the front, a double bedroom to the front, a double bedroom/ sitting room, a four piece downstairs bathroom suite, with a freestanding bath and separate shower cubicle, a utility room and an open plan fitted gloss kitchen into a family room with plenty of room for dining and double bi-fold doors to the raised patio at the rear. The upper floor has a bright landing with two walk-in wardrobes, a shower room with His & Her sinks and master bedroom with Velux windows and French doors leading to a Juliet