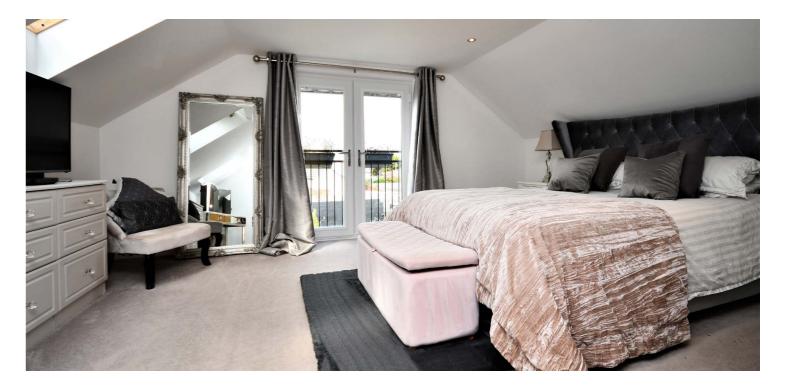

In summary, the internal accommodation extends to an entrance vestibule, a large hallway with stairs leading to the upper floor and a study nook under the stairs, a formal baywindowed lounge to the front, a double bedroom to the front, a double bedroom/ sitting room, a four piece downstairs bathroom suite, with a freestanding bath and separate shower cubicle, a utility room and an open plan fitted gloss kitchen into a family room with plenty of room for dining and double bi-fold doors to the raised patio at the rear. The upper floor has a bright landing with two walk-in wardrobes, a shower room with His & Her sinks and master bedroom with Velux windows and French doors leading to a Juliet