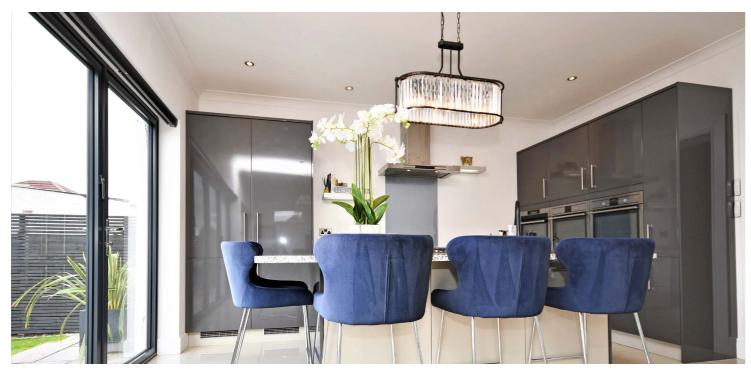

Berelands Avenue is a guiet and popular address, located just a short walk from a range of boutique shops and restaurants in Prestwick town, excellent schools, and transport links. Number 2 is an outstanding example of an extended detached home that has been extended into the original attic space and out to the rear to create a first class property that will suit a range of buyers. The entire upper floor is utilised as a full master suite, with two walk-in wardrobes, a shower room, and the master bedroom, while downstairs there is a phenomenal open plan family room and kitchen, making excellent use of natural light with two sets of bi-fold doors out to the garden. Every element of the property has a luxury finish and the current owners have also added a large garden room with light, power, water, and drainage at the rear, which is utilised as a bar, a gym and a WC. The gardens compliment the interior perfectly, with a mixture of hard and soft landscaping, and viewing is essential to appreciate this flexible home and just how convenient the location really is.

In summary, the internal accommodation extends to an entrance vestibule, a large hallway with stairs leading to the upper floor and a study nook under the stairs, a formal baywindowed lounge to the front, a double bedroom to the front, a double bedroom/ sitting room, a four piece downstairs bathroom suite, with a freestanding bath and separate shower cubicle, a utility room and an open plan fitted gloss kitchen into a family room with plenty of room for dining and double bi-fold doors to the raised patio at the rear. The upper floor has a bright landing with two walk-in wardrobes, a shower room with His & Her sinks and master bedroom with Velux windows and French doors leading to a Juliet