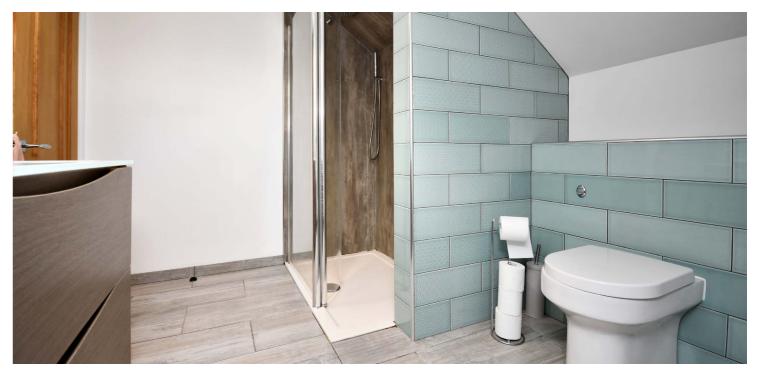

In summary, the internal accommodation extends to an entrance vestibule, a large hallway with stairs leading to the upper floor and a study nook under the stairs, a formal baywindowed lounge to the front, a double bedroom to the front, a double bedroom/ sitting room, a four piece downstairs bathroom suite, with a freestanding bath and separate shower cubicle, a utility room and an open plan fitted gloss kitchen into a family room with plenty of room for dining and double bi-fold doors to the raised patio at the rear. The upper floor has a bright landing with two walk-in wardrobes, a shower room with His & Her sinks and master bedroom with Velux windows and French doors leading to a Juliet