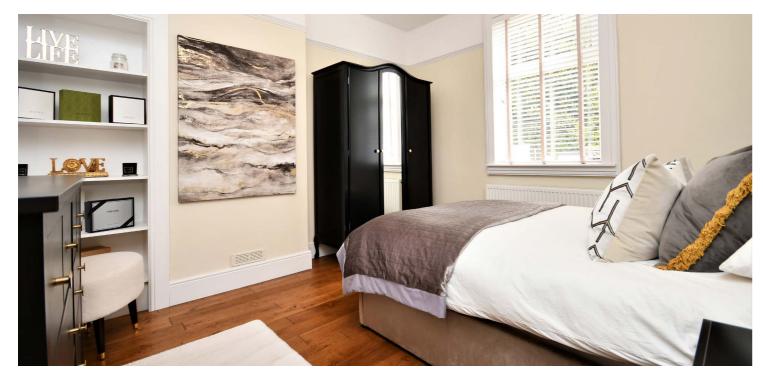

In summary, the internal accommodation extends to an entrance vestibule, a large hallway with stairs leading to the upper floor and a study nook under the stairs, a formal baywindowed lounge to the front, a double bedroom to the front, a double bedroom/ sitting room, a four piece downstairs bathroom suite, with a freestanding bath and separate shower cubicle, a utility room and an open plan fitted gloss kitchen into a family room with plenty of room for dining and double bi-fold doors to the raised patio at the rear. The upper floor has a bright landing with two walk-in wardrobes, a shower room with His & Her sinks and master bedroom with Velux windows and French doors leading to a Juliet