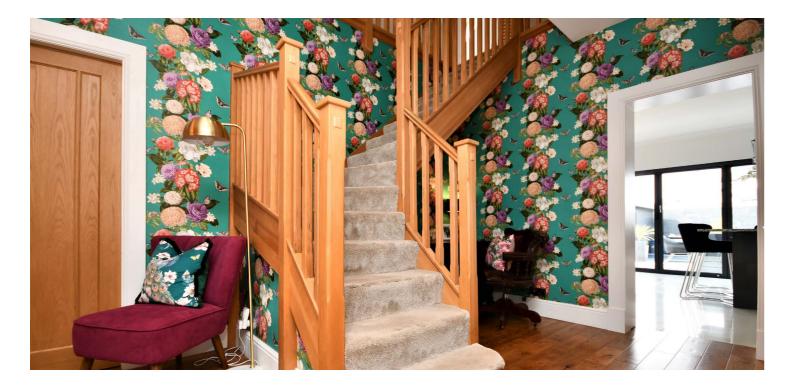

In summary, the internal accommodation extends to an entrance vestibule, a large hallway with stairs leading to the upper floor and a study nook under the stairs, a formal baywindowed lounge to the front, a double bedroom to the front, a double bedroom/ sitting room, a four piece downstairs bathroom suite, with a freestanding bath and separate shower cubicle, a utility room and an open plan fitted gloss kitchen into a family room with plenty of room for dining and double bi-fold doors to the raised patio at the rear. The upper floor has a bright landing with two walk-in wardrobes, a shower room with His & Her sinks and master bedroom with Velux windows and French doors leading to a Juliet