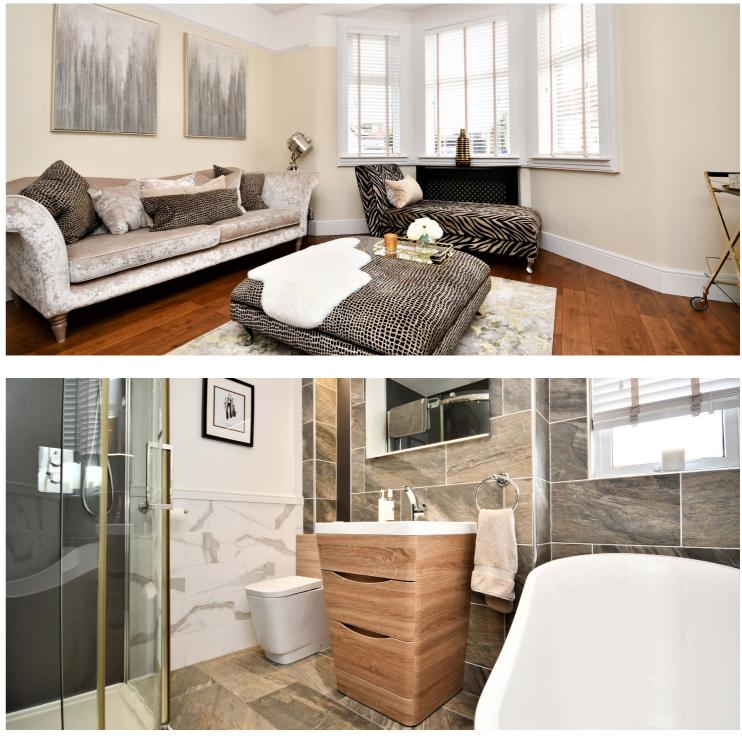

Berelands Avenue is a guiet and popular address, located just a short walk from a range of boutique shops and restaurants in Prestwick town, excellent schools, and transport links. Number 2 is an outstanding example of an extended detached home that has been extended into the original attic space and out to the rear to create a first class property that will suit a range of buyers. The entire upper floor is utilised as a full master suite, with two walk-in wardrobes, a shower room, and the master bedroom, while downstairs there is a phenomenal open plan family room and kitchen, making excellent use of natural light with two sets of bi-fold doors out to the garden. Every element of the property has a luxury finish and the current owners have also added a large garden room with light, power, water, and drainage at the rear, which is utilised as a bar, a gym and a WC. The gardens compliment the interior perfectly, with a mixture of hard and soft landscaping, and viewing is essential to appreciate this flexible home and just how convenient the location really is.

In summary, the internal accommodation extends to an entrance vestibule, a large hallway with stairs leading to the upper floor and a study nook under the stairs, a formal baywindowed lounge to the front, a double bedroom to the front, a double bedroom/ sitting room, a four piece downstairs bathroom suite, with a freestanding bath and separate shower cubicle, a utility room and an open plan fitted gloss kitchen into a family room with plenty of room for dining and double bi-fold doors to the raised patio at the rear. The upper floor has a bright landing with two walk-in wardrobes, a shower room with His & Her sinks and master bedroom with Velux windows and French doors leading to a Juliet