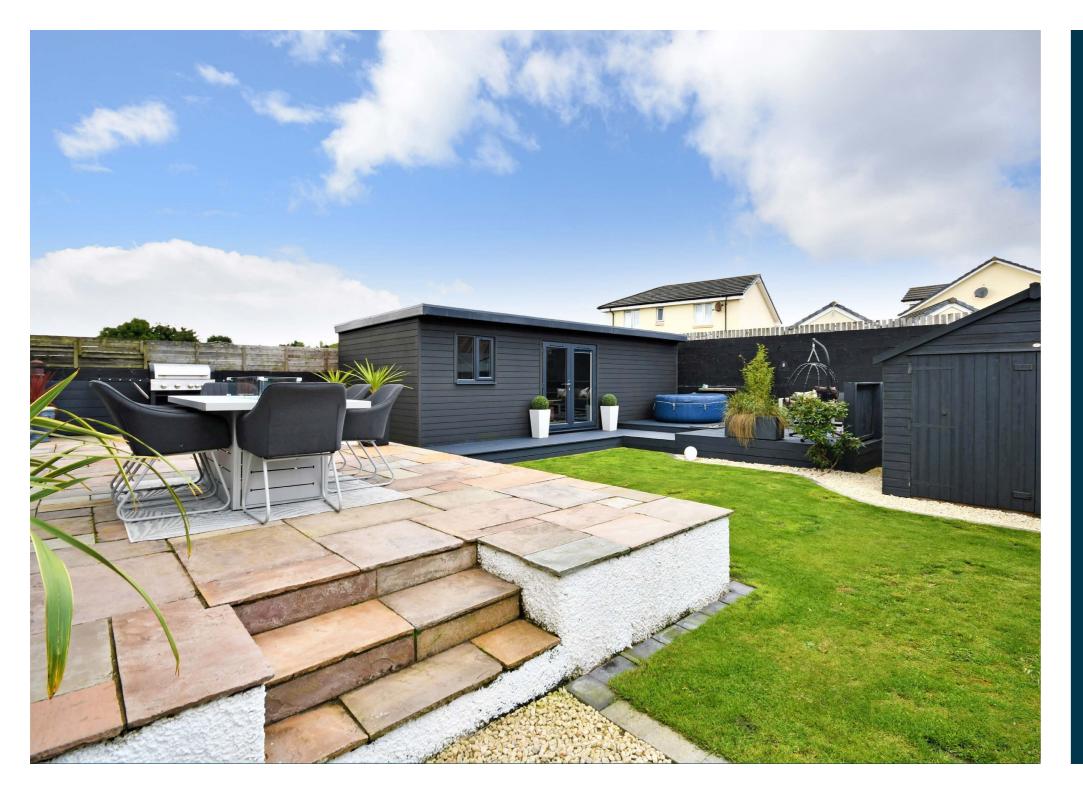

Berelands Avenue is a guiet and popular address, located just a short walk from a range of boutique shops and restaurants in Prestwick town, excellent schools, and transport links. Number 2 is an outstanding example of an extended detached home that has been extended into the original attic space and out to the rear to create a first class property that will suit a range of buyers. The entire upper floor is utilised as a full master suite, with two walk-in wardrobes, a shower room, and the master bedroom, while downstairs there is a phenomenal open plan family room and kitchen, making excellent use of natural light with two sets of bi-fold doors out to the garden. Every element of the property has a luxury finish and the current owners have also added a large garden room with light, power, water, and drainage at the rear, which is utilised as a bar, a gym and a WC. The gardens compliment the interior perfectly, with a mixture of hard and soft landscaping, and viewing is essential to appreciate this flexible home and just how convenient the location really is.

balcony overlooking the rear garden.

Externally the front garden has lawn, paved pathways, a mature tree, decorative aggregate, and a paved and pebbled driveway leads along the side of the property allowing off road parking for a number of vehicles. There is gated access round to the enclosed and private rear garden, which has a raised paved patio, raised decked patio areas, lawn, a wooden shed/ garage and a large, detached garden room with French doors out to the decking.