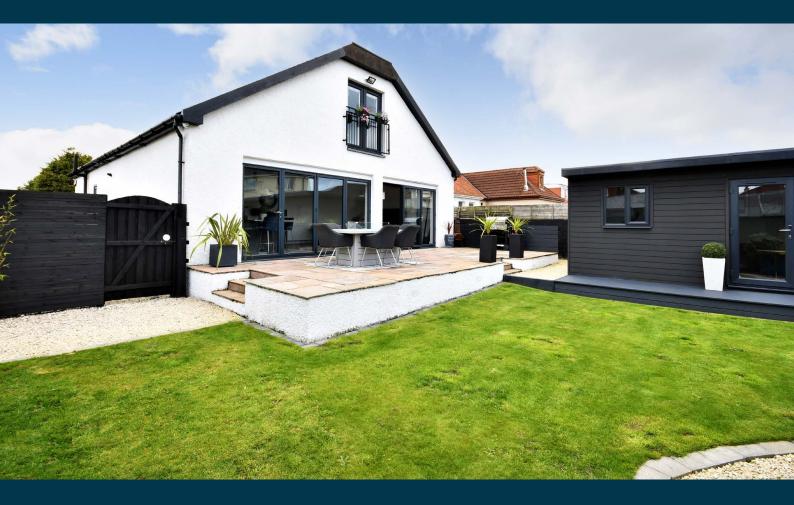

Berelands Avenue is a guiet and popular address, located just a short walk from a range of boutique shops and restaurants in Prestwick town, excellent schools, and transport links. Number 2 is an outstanding example of an extended detached home that has been extended into the original attic space and out to the rear to create a first class property that will suit a range of buyers. The entire upper floor is utilised as a full master suite, with two walk-in wardrobes, a shower room, and the master bedroom, while downstairs there is a phenomenal open plan family room and kitchen, making excellent use of natural light with two sets of bi-fold doors out to the garden. Every element of the property has a luxury finish and the current owners have also added a large garden room with light, power, water, and drainage at the rear, which is utilised as a bar, a gym and a WC. The gardens compliment the interior perfectly, with a mixture of hard and soft landscaping, and viewing is essential to appreciate this flexible home and just how convenient the location really is.

balcony overlooking the rear garden.

Externally the front garden has lawn, paved pathways, a mature tree, decorative aggregate, and a paved and pebbled driveway leads along the side of the property allowing off road parking for a number of vehicles. There is gated access round to the enclosed and private rear garden, which has a raised paved patio, raised decked patio areas, lawn, a wooden shed/ garage and a large, detached garden room with French doors out to the decking.