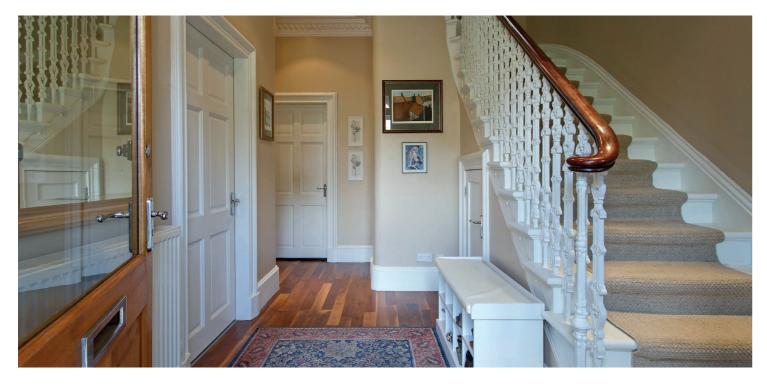

The property retains a plethora of period finishes which are combined with modern finishings resulting in a fantastic home particularly suited to the family market. Retained period features include intricate cornice work, generous room proportions, wrought iron balustrade and original doors and skirtings. Modern finishes include a wonderful fitted kitchen (centre island, integrated appliances and full length windows overlooking the rear garden and doors to the rear garden), three piece bathroom and four piece en-suite bathroom, quality floor coverings, gas central heating with an 'Ideal' boiler and neutral decoration.

In summary the accommodation extends to a vestibule, broad and welcoming reception hallway with two piece wc and cloaks cupboard off, front facing bay windowed lounge with feature fireplace, downstairs bedroom with four piece en-suite bathroom, sitting room and open plan dining kitchen with utility area and access to the integral garage. Upstairs there is a spacious landing with storage cupboard off, three further double bedrooms (two with fitted wardrobes space) and a spacious three-piece bathroom.