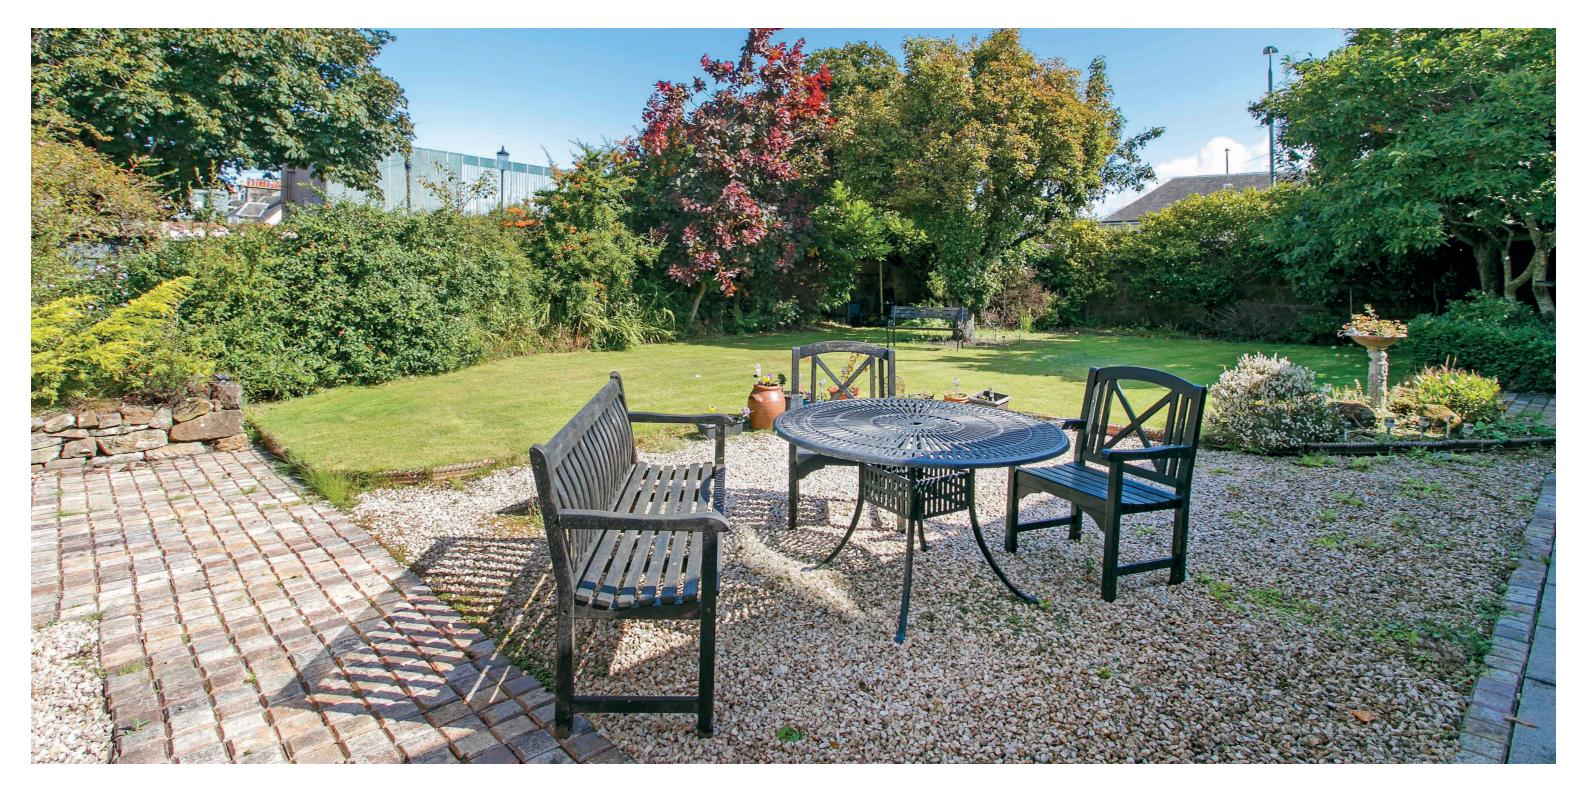

Externally the front garden is laid to low maintenance with chipped and shrubbery borders and a lovely silver birch tree. The fully enclosed and private rear garden is predominantly laid to lawn with well stocked shrubbery borders, chipped patio area and mature trees including two fruit trees, one producing cooking apples and the other producing cooking pears. The integral garage is accessed from Bellevue Lane and features an electric door.

The property is positioned on the corner of Bellevue Street and Bellevue Crescent and therefore enjoys an unusually sizeable, private rear garden. Bellevue Crescent is a charming tree lined address and considered one of Ayr's finest residential locations. It lies just south of the town centre and a short walk to the seafront and low green. Ayr has excellent amenities including mainline rail link to Glasgow as well as a variety of retail shopping, schooling, transport and recreational facilities.