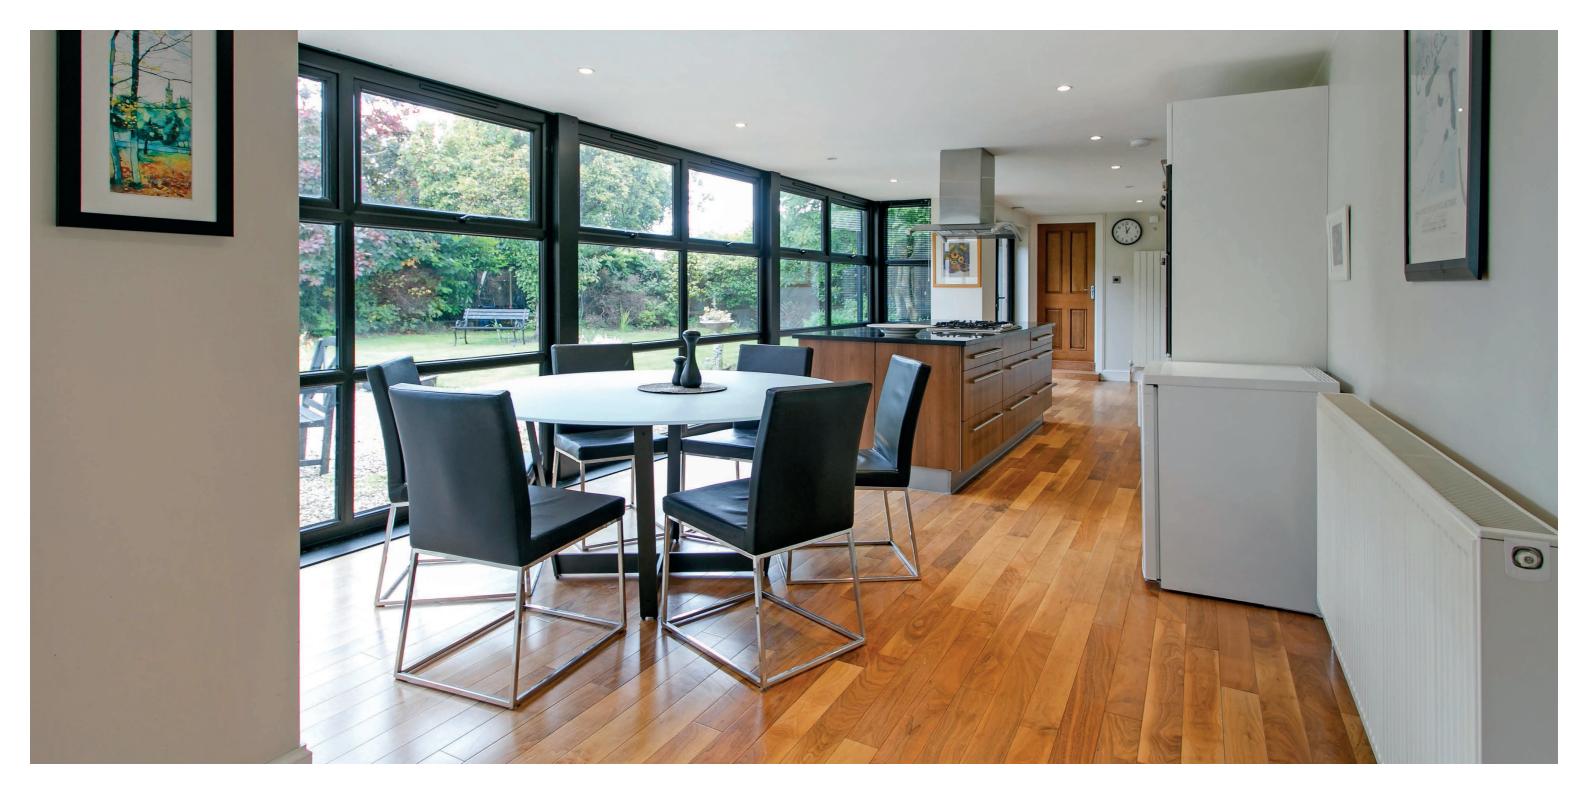

Number 1 is a traditional semi-detached villa which provides well-proportioned accommodation presented in very good order throughout. Particular mention should made of the glazed extension creating a fabulous dining kitchen overlooking the garden.

In summary the accommodation extends to a vestibule, broad and welcoming reception hallway with two piece wc and cloaks cupboard off, front facing bay windowed lounge with feature fireplace, downstairs bedroom with four piece en-suite bathroom, sitting room and open plan dining kitchen with utility area and access to the integral garage. Upstairs there is a spacious landing with storage cupboard off, three further double bedrooms (two with fitted wardrobes space) and a spacious three-piece bathroom.