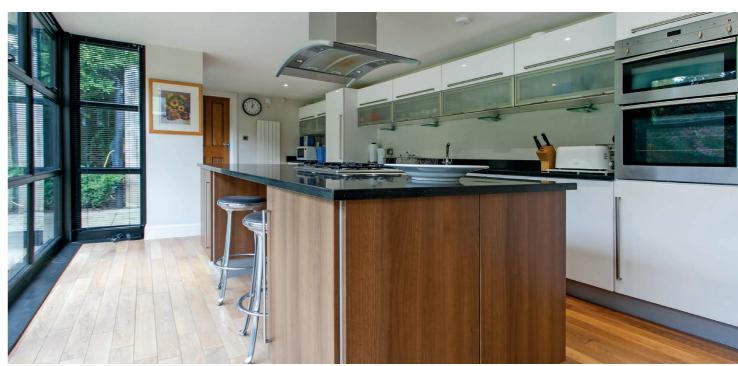

Number 1 is a traditional semi-detached villa which provides well-proportioned accommodation presented in very good order throughout. Particular mention should made of the glazed extension creating a fabulous dining kitchen overlooking the garden.

The property retains a plethora of period finishes which are combined with modern finishings resulting in a fantastic home particularly suited to the family market. Retained period features include intricate cornice work, generous room proportions, wrought iron balustrade and original doors and skirtings. Modern finishes include a wonderful fitted kitchen (centre island, integrated appliances and full length windows overlooking the rear garden and doors to the rear garden), three piece bathroom and four piece en-suite bathroom, quality floor coverings, gas central heating with an 'Ideal' boiler and neutral decoration.