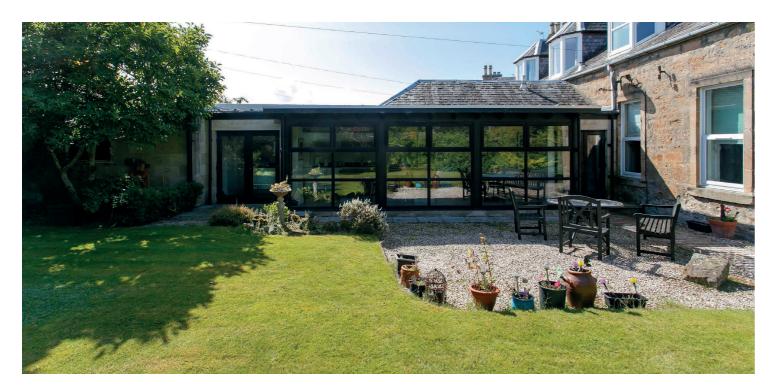

Number 1 is a traditional semi-detached villa which provides well-proportioned accommodation presented in very good order throughout. Particular mention should made of the glazed extension creating a fabulous dining kitchen overlooking the garden.

The property retains a plethora of period finishes which are combined with modern finishings resulting in a fantastic home particularly suited to the family market. Retained period features include intricate cornice work, generous room proportions, wrought iron balustrade and original doors and skirtings. Modern finishes include a wonderful fitted kitchen (centre island, integrated appliances and full length windows overlooking the rear garden and doors to the rear garden), three piece bathroom and four piece en-suite bathroom, quality floor coverings, gas central heating with an 'Ideal' boiler and neutral decoration.

Externally the front garden is laid to low maintenance with chipped and shrubbery borders and a lovely silver birch tree. The fully enclosed and private rear garden is predominantly laid to lawn with well stocked shrubbery borders, chipped patio area and mature trees including two fruit trees, one producing cooking apples and the other producing cooking pears. The integral garage is accessed from Bellevue Lane and features an electric door.