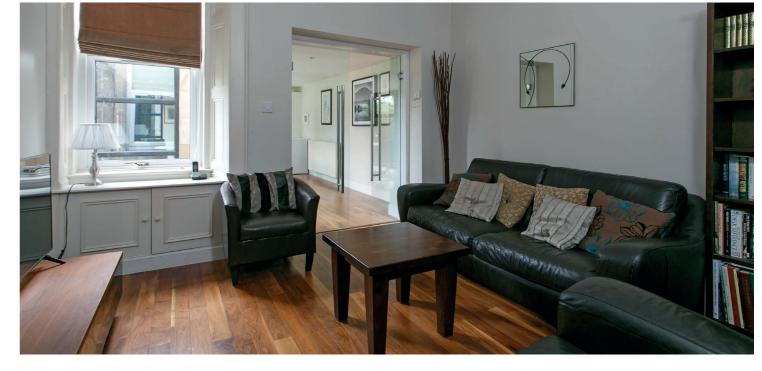

Number 1 is a traditional semi-detached villa which provides well-proportioned accommodation presented in very good order throughout. Particular mention should made of the glazed extension creating a fabulous dining kitchen overlooking the garden.

The property retains a plethora of period finishes which are combined with modern finishings resulting in a fantastic home particularly suited to the family market. Retained period features include intricate cornice work, generous room proportions, wrought iron balustrade and original doors and skirtings. Modern finishes include a wonderful fitted kitchen (centre island, integrated appliances and full length windows overlooking the rear garden and doors to the rear garden), three piece bathroom and four piece en-suite bathroom, quality floor coverings, gas central heating with an 'Ideal' boiler and neutral decoration.

In summary the accommodation extends to a vestibule, broad and welcoming reception hallway with two piece wc and cloaks cupboard off, front facing bay windowed lounge with feature fireplace, downstairs bedroom with four piece en-suite bathroom, sitting room and open plan dining kitchen with utility area and access to the integral garage. Upstairs there is a spacious landing with storage cupboard off, three further double bedrooms (two with fitted wardrobes space) and a spacious three-piece bathroom.