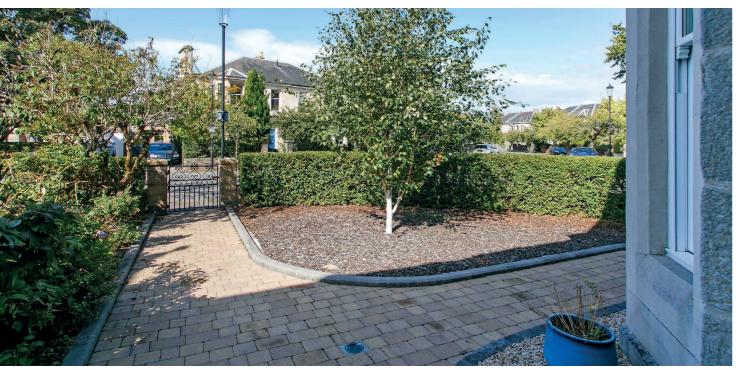

Externally the front garden is laid to low maintenance with chipped and shrubbery borders and a lovely silver birch tree. The fully enclosed and private rear garden is predominantly laid to lawn with well stocked shrubbery borders, chipped patio area and mature trees including two fruit trees, one producing cooking apples and the other producing cooking pears. The integral garage is accessed from Bellevue Lane and features an electric door.

The property is positioned on the corner of Bellevue Street and Bellevue Crescent and therefore enjoys an unusually sizeable, private rear garden. Bellevue Crescent is a charming tree lined address and considered one of Ayr's finest residential locations. It lies just south of the town centre and a short walk to the seafront and low green. Ayr has excellent amenities including mainline rail link to Glasgow as well as a variety of retail shopping, schooling, transport and recreational facilities.