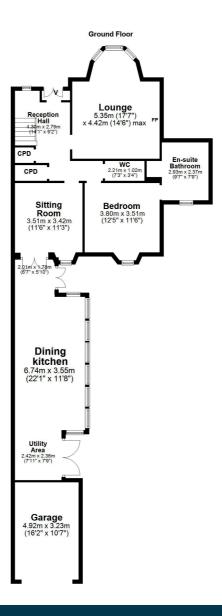

In summary the accommodation extends to a vestibule, broad and welcoming reception hallway with two piece wc and cloaks cupboard off, front facing bay windowed lounge with feature fireplace, downstairs bedroom with four piece en-suite bathroom, sitting room and open plan dining kitchen with utility area and access to the integral garage. Upstairs there is a spacious landing with storage cupboard off, three further double bedrooms (two with fitted wardrobes space) and a spacious three-piece bathroom.