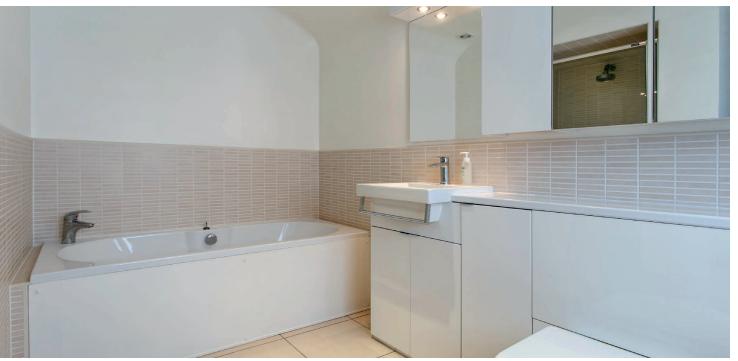

The property retains a plethora of period finishes which are combined with modern finishings resulting in a fantastic home particularly suited to the family market. Retained period features include intricate cornice work, generous room proportions, wrought iron balustrade and original doors and skirtings. Modern finishes include a wonderful fitted kitchen (centre island, integrated appliances and full length windows overlooking the rear garden and doors to the rear garden), three piece bathroom and four piece en-suite bathroom, quality floor coverings, gas central heating with an 'Ideal' boiler and neutral decoration.

In summary the accommodation extends to a vestibule, broad and welcoming reception hallway with two piece wc and cloaks cupboard off, front facing bay windowed lounge with feature fireplace, downstairs bedroom with four piece en-suite bathroom, sitting room and open plan dining kitchen with utility area and access to the integral garage. Upstairs there is a spacious landing with storage cupboard off, three further double bedrooms (two with fitted wardrobes space) and a spacious three-piece bathroom.