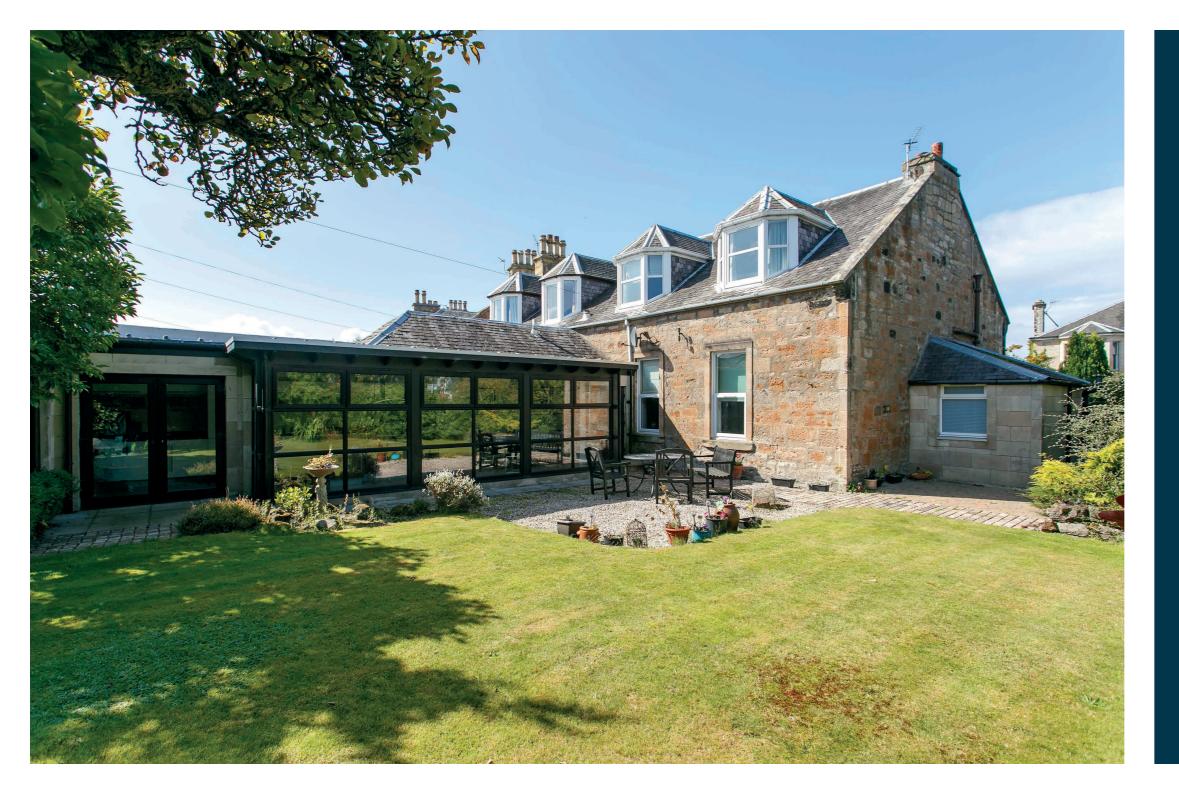

Number 1 is a traditional semi-detached villa which provides well-proportioned accommodation presented in very good order throughout. Particular mention should made of the glazed extension creating a fabulous dining kitchen overlooking the garden.

Externally the front garden is laid to low maintenance with chipped and shrubbery borders and a lovely silver birch tree. The fully enclosed and private rear garden is predominantly laid to lawn with well stocked shrubbery borders, chipped patio area and mature trees including two fruit trees, one producing cooking apples and the other producing cooking pears. The integral garage is accessed from Bellevue Lane and features an electric door.