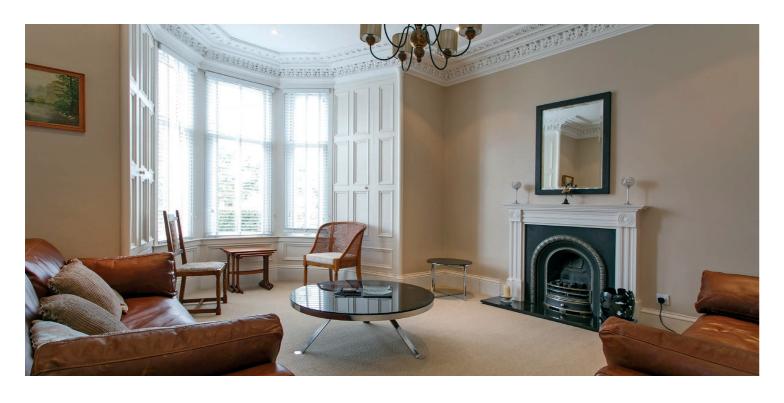

The property retains a plethora of period finishes which are combined with modern finishings resulting in a fantastic home particularly suited to the family market. Retained period features include intricate cornice work, generous room proportions, wrought iron balustrade and original doors and skirtings. Modern finishes include a wonderful fitted kitchen (centre island, integrated appliances and full length windows overlooking the rear garden and doors to the rear garden), three piece bathroom and four piece en-suite bathroom, quality floor coverings, gas central heating with an 'Ideal' boiler and neutral decoration.

In summary the accommodation extends to a vestibule, broad and welcoming reception hallway with two piece wc and cloaks cupboard off, front facing bay windowed lounge with feature fireplace, downstairs bedroom with four piece en-suite bathroom, sitting room and open plan dining kitchen with utility area and access to the integral garage. Upstairs there is a spacious landing with storage cupboard off, three further double bedrooms (two with fitted wardrobes space) and a spacious three-piece bathroom.