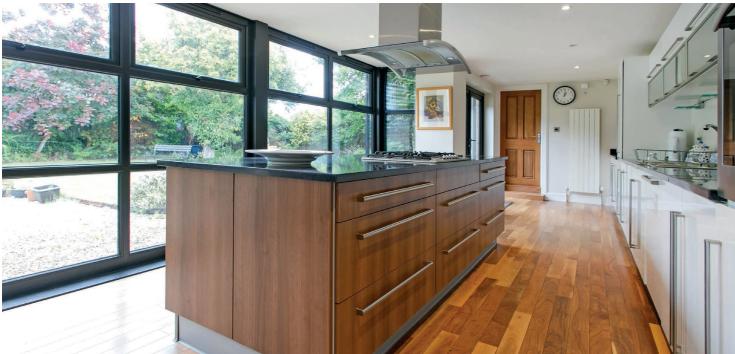

Number 1 is a traditional semi-detached villa which provides well-proportioned accommodation presented in very good order throughout. Particular mention should made of the glazed extension creating a fabulous dining kitchen overlooking the garden.

The property retains a plethora of period finishes which are combined with modern finishings resulting in a fantastic home particularly suited to the family market. Retained period features include intricate cornice work, generous room proportions, wrought iron balustrade and original doors and skirtings. Modern finishes include a wonderful fitted kitchen (centre island, integrated appliances and full length windows overlooking the rear garden and doors to the rear garden), three piece bathroom and four piece en-suite bathroom, quality floor coverings, gas central heating with an 'Ideal' boiler and neutral decoration.