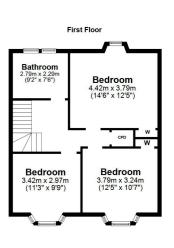

In summary the accommodation extends to a vestibule, broad and welcoming reception hallway with two piece wc and cloaks cupboard off, front facing bay windowed lounge with feature fireplace, downstairs bedroom with four piece en-suite bathroom, sitting room and open plan dining kitchen with utility area and access to the integral garage. Upstairs there is a spacious landing with storage cupboard off, three further double bedrooms (two with fitted wardrobes space) and a spacious three-piece bathroom.