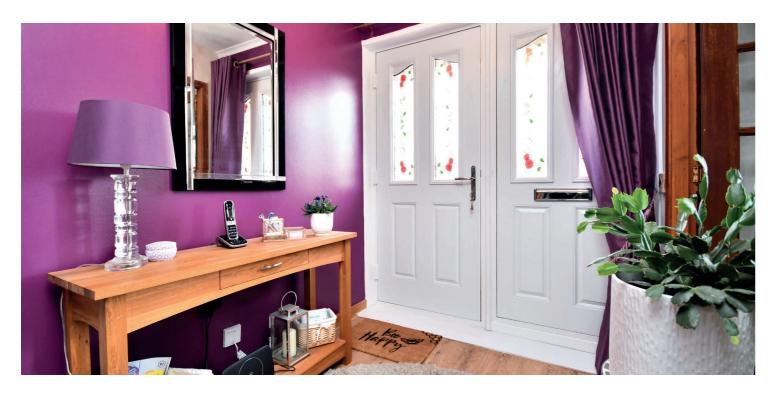

In more detail, the internal accommodation extends to an entrance hallway, a spacious lounge with log burner that leads open plan into a dining area with under stairs storage, an extended kitchen with a breakfast bar and two doors leading outside, one to the driveway at the side and one to the rear garden, a downstairs bedroom/ family room with French doors out to the garden, fitted storage, and en suite access into an extended shower room suite, which also has access from the hall. On the upper floor there is a landing with a storage cupboard, access into a floored attic, a family bathroom suite and two double bedrooms, both with fitted wardrobes.