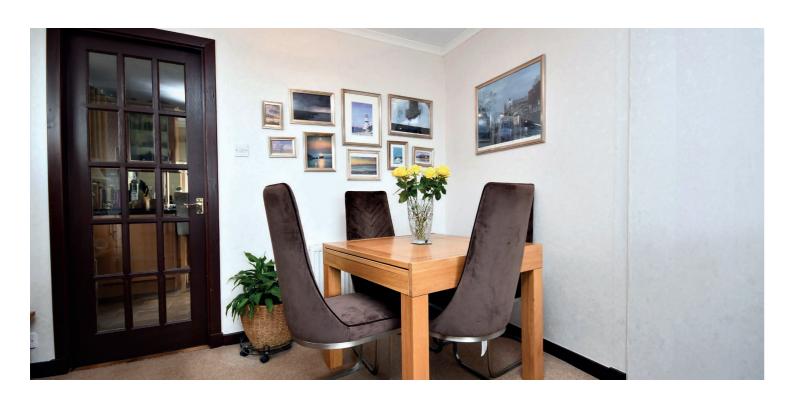

In more detail, the internal accommodation extends to an entrance hallway, a spacious lounge with log burner that leads open plan into a dining area with under stairs storage, an extended kitchen with a breakfast bar and two doors leading outside, one to the driveway at the side and one to the rear garden, a downstairs bedroom/ family room with French doors out to the garden, fitted storage, and en suite access into an extended shower room suite, which also has access from the hall. On the upper floor there is a landing with a storage cupboard, access into a floored attic, a family bathroom suite and two double bedrooms, both with fitted wardrobes.