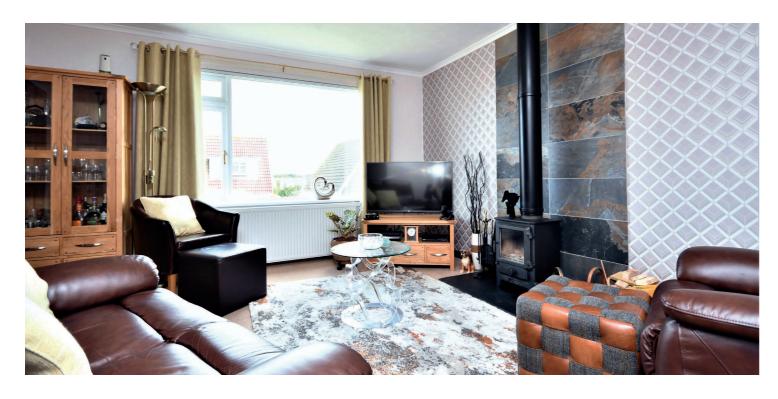

In more detail, the internal accommodation extends to an entrance hallway, a spacious lounge with log burner that leads open plan into a dining area with under stairs storage, an extended kitchen with a breakfast bar and two doors leading outside, one to the driveway at the side and one to the rear garden, a downstairs bedroom/ family room with French doors out to the garden, fitted storage, and en suite access into an extended shower room suite, which also has access from the hall. On the upper floor there is a landing with a storage cupboard, access into a floored attic, a family bathroom suite and two double bedrooms, both with fitted wardrobes.