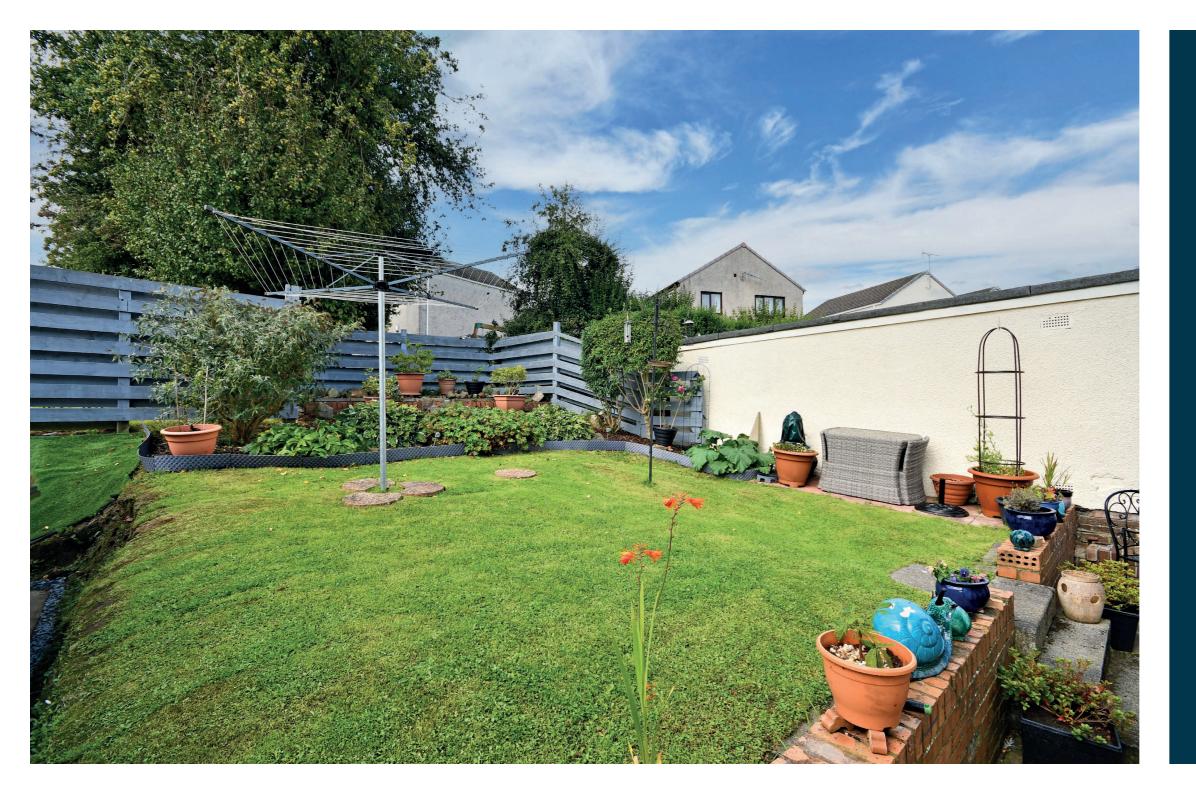

Externally there are gardens to the front, laid with lawn and decorative borders, with a paved driveway that leads along the side to a garage, which has light and power. There is gated access at the side round to a fully enclosed rear garden, with lawn, a paved patio area and shrub borders.