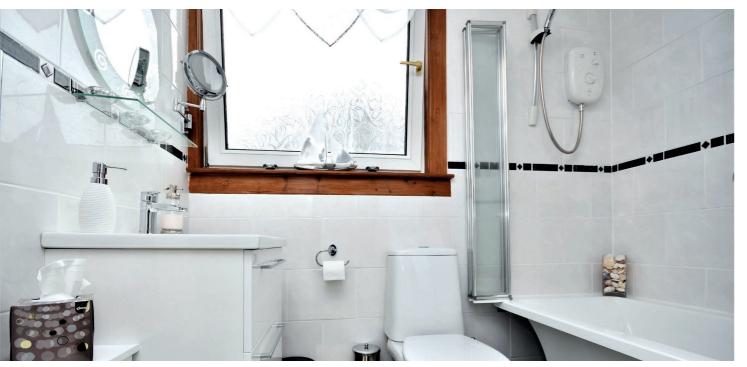

In more detail, the internal accommodation extends to an entrance hallway, a spacious lounge with log burner that leads open plan into a dining area with under stairs storage, an extended kitchen with a breakfast bar and two doors leading outside, one to the driveway at the side and one to the rear garden, a downstairs bedroom/ family room with French doors out to the garden, fitted storage, and en suite access into an extended shower room suite, which also has access from the hall. On the upper floor there is a landing with a storage cupboard, access into a floored attic, a family bathroom suite and two double bedrooms, both with fitted wardrobes.