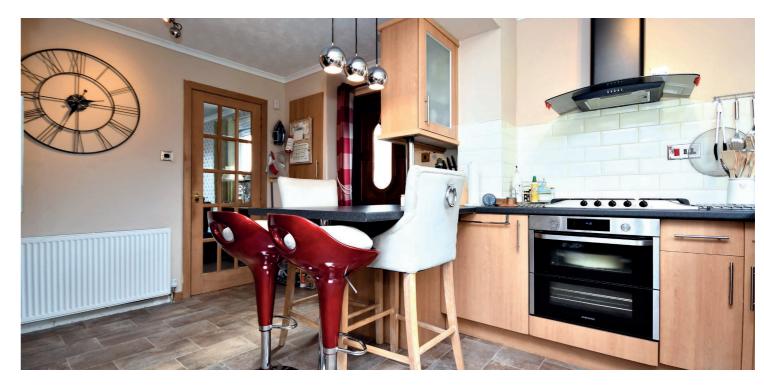

In more detail, the internal accommodation extends to an entrance hallway, a spacious lounge with log burner that leads open plan into a dining area with under stairs storage, an extended kitchen with a breakfast bar and two doors leading outside, one to the driveway at the side and one to the rear garden, a downstairs bedroom/ family room with French doors out to the garden, fitted storage, and en suite access into an extended shower room suite, which also has access from the hall. On the upper floor there is a landing with a storage cupboard, access into a floored attic, a family bathroom suite and two double bedrooms, both with fitted wardrobes.