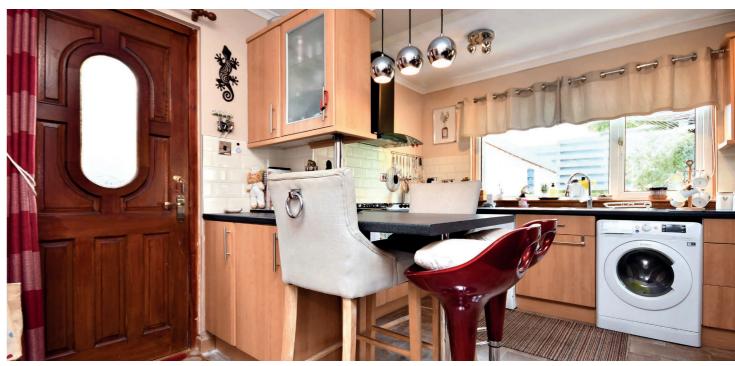

In more detail, the internal accommodation extends to an entrance hallway, a spacious lounge with log burner that leads open plan into a dining area with under stairs storage, an extended kitchen with a breakfast bar and two doors leading outside, one to the driveway at the side and one to the rear garden, a downstairs bedroom/ family room with French doors out to the garden, fitted storage, and en suite access into an extended shower room suite, which also has access from the hall. On the upper floor there is a landing with a storage cupboard, access into a floored attic, a family bathroom suite and two double bedrooms, both with fitted wardrobes.