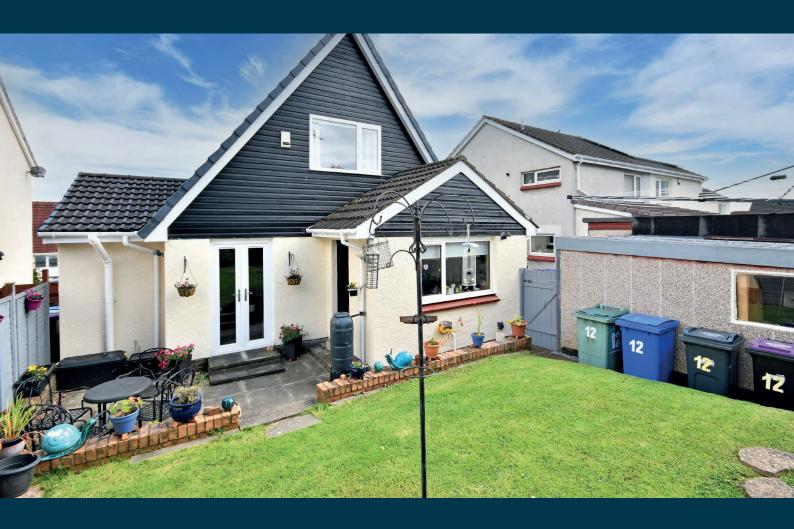

Externally there are gardens to the front, laid with lawn and decorative borders, with a paved driveway that leads along the side to a garage, which has light and power. There is gated access at the side round to a fully enclosed rear garden, with lawn, a paved patio area and shrub borders.