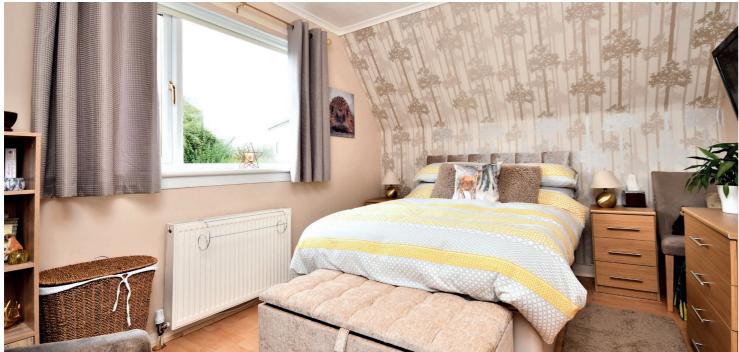

In more detail, the internal accommodation extends to an entrance hallway, a spacious lounge with log burner that leads open plan into a dining area with under stairs storage, an extended kitchen with a breakfast bar and two doors leading outside, one to the driveway at the side and one to the rear garden, a downstairs bedroom/ family room with French doors out to the garden, fitted storage, and en suite access into an extended shower room suite, which also has access from the hall. On the upper floor there is a landing with a storage cupboard, access into a floored attic, a family bathroom suite and two double bedrooms, both with fitted wardrobes.