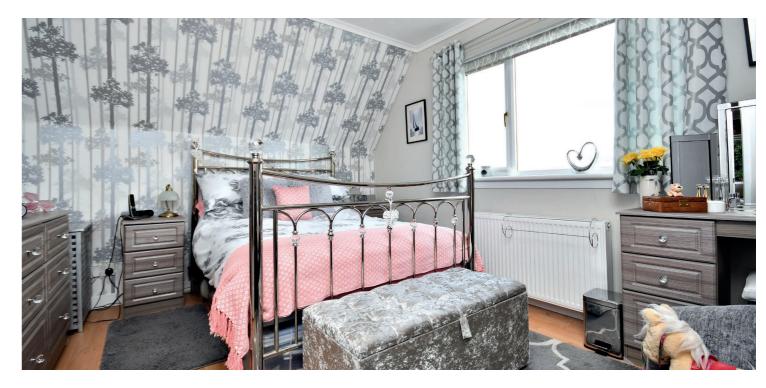

In more detail, the internal accommodation extends to an entrance hallway, a spacious lounge with log burner that leads open plan into a dining area with under stairs storage, an extended kitchen with a breakfast bar and two doors leading outside, one to the driveway at the side and one to the rear garden, a downstairs bedroom/ family room with French doors out to the garden, fitted storage, and en suite access into an extended shower room suite, which also has access from the hall. On the upper floor there is a landing with a storage cupboard, access into a floored attic, a family bathroom suite and two double bedrooms, both with fitted wardrobes.