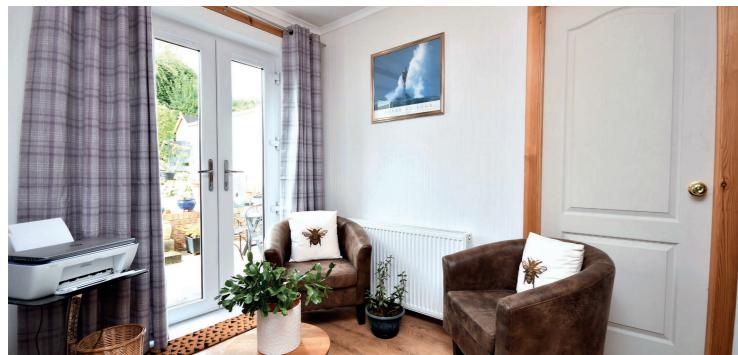

In more detail, the internal accommodation extends to an entrance hallway, a spacious lounge with log burner that leads open plan into a dining area with under stairs storage, an extended kitchen with a breakfast bar and two doors leading outside, one to the driveway at the side and one to the rear garden, a downstairs bedroom/ family room with French doors out to the garden, fitted storage, and en suite access into an extended shower room suite, which also has access from the hall. On the upper floor there is a landing with a storage cupboard, access into a floored attic, a family bathroom suite and two double bedrooms, both with fitted wardrobes.