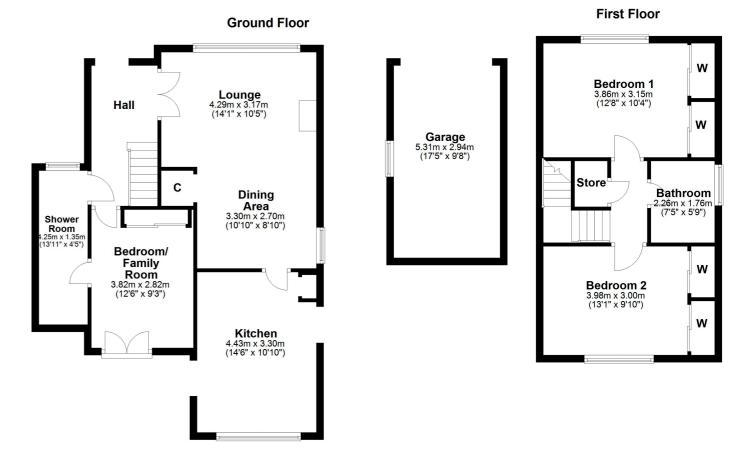

In more detail, the internal accommodation extends to an entrance hallway, a spacious lounge with log burner that leads open plan into a dining area with under stairs storage, an extended kitchen with a breakfast bar and two doors leading outside, one to the driveway at the side and one to the rear garden, a downstairs bedroom/ family room with French doors out to the garden, fitted storage, and en suite access into an extended shower room suite, which also has access from the hall. On the upper floor there is a landing with a storage cupboard, access into a floored attic, a family bathroom suite and two double bedrooms, both with fitted wardrobes.

AY4633 | Sat Nav: 12 Hollybank, Masonhill, Ayr, KA7 3PW

For the full home report visit www.corumproperty.co.uk

\* All measurements and distances are approximate Floorplans are for illustration purposes and may not be to scale.