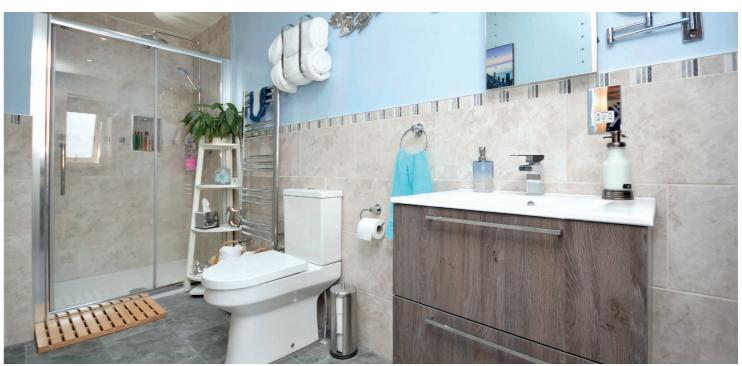

In more detail, the internal accommodation extends to an entrance hallway, a spacious lounge with log burner that leads open plan into a dining area with under stairs storage, an extended kitchen with a breakfast bar and two doors leading outside, one to the driveway at the side and one to the rear garden, a downstairs bedroom/ family room with French doors out to the garden, fitted storage, and en suite access into an extended shower room suite, which also has access from the hall. On the upper floor there is a landing with a storage cupboard, access into a floored attic, a family bathroom suite and two double bedrooms, both with fitted wardrobes.