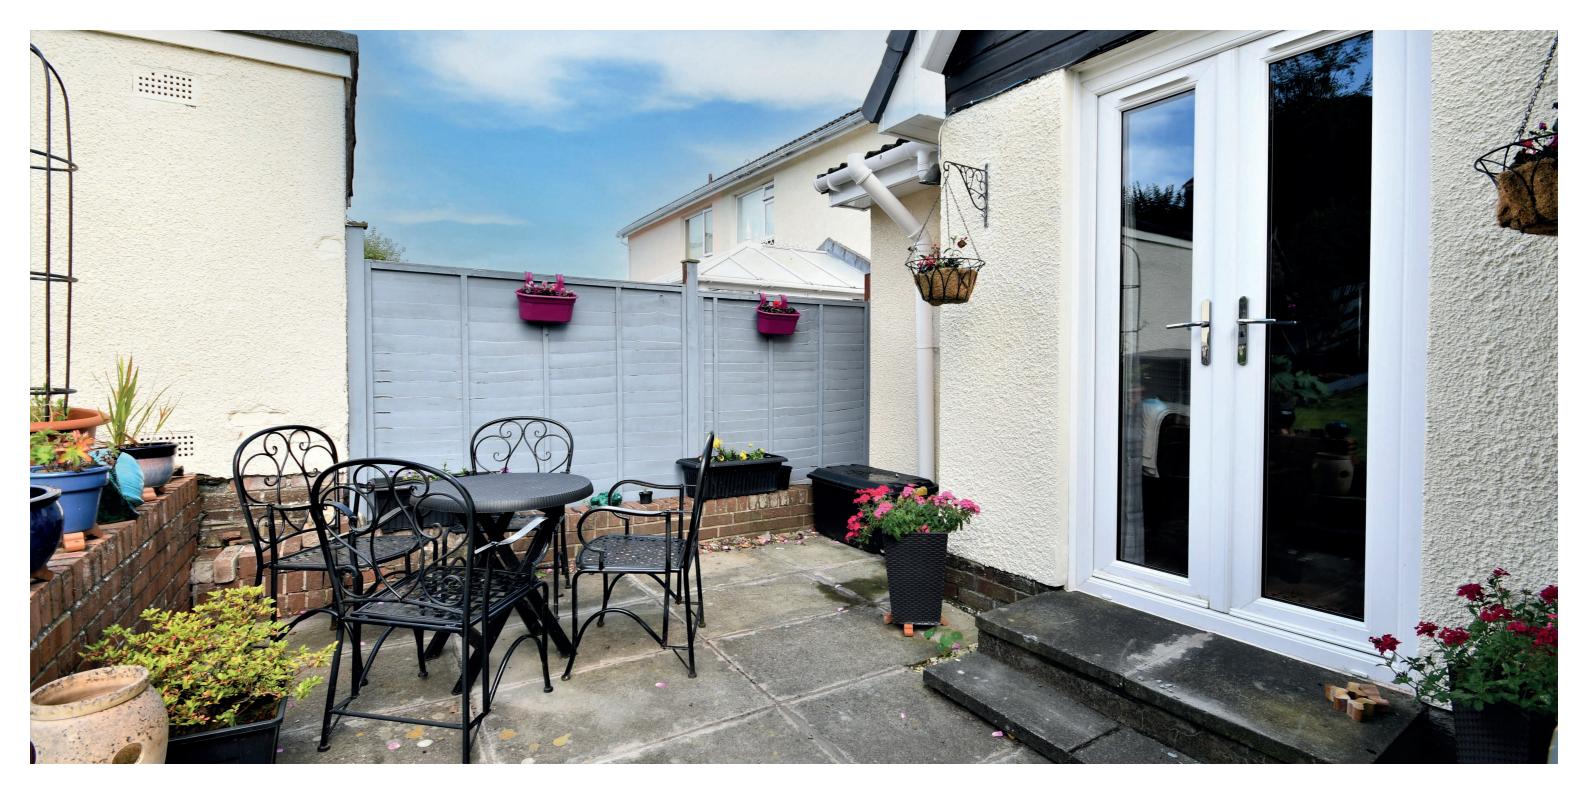

Externally there are gardens to the front, laid with lawn and decorative borders, with a paved driveway that leads along the side to a garage, which has light and power. There is gated access at the side round to a fully enclosed rear garden, with lawn, a paved patio area and shrub borders.