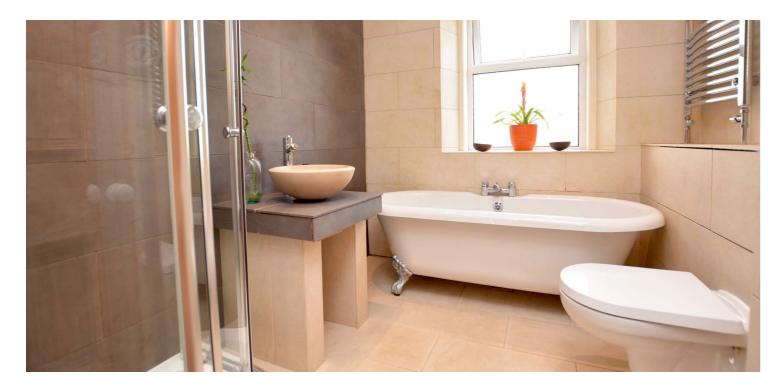

The internal presentation is very good and includes a range of period features including intricate cornice work and centre rose, raised skirtings and high ceilings. These are combined with a modern fitted dining kitchen with integrated appliances, luxury bathroom and en-suite shower room to create a quite exceptional property. In addition, the property has gas central heating, double glazing and quality floor coverings including slate in the dining kitchen and entrance hall.

In summary the accommodation extends to on the ground floor, a lower vestibule and hall with stair to the first floor. The first floor comprises of a broad reception hall, front facing lounge with fireplace, modern fitted dining kitchen, double bedroom with fitted wardrobes and a dining room which could be used as a third bedroom if required. On the second floor there is a study area and an expansive master suite with three-piece en-suite shower room.