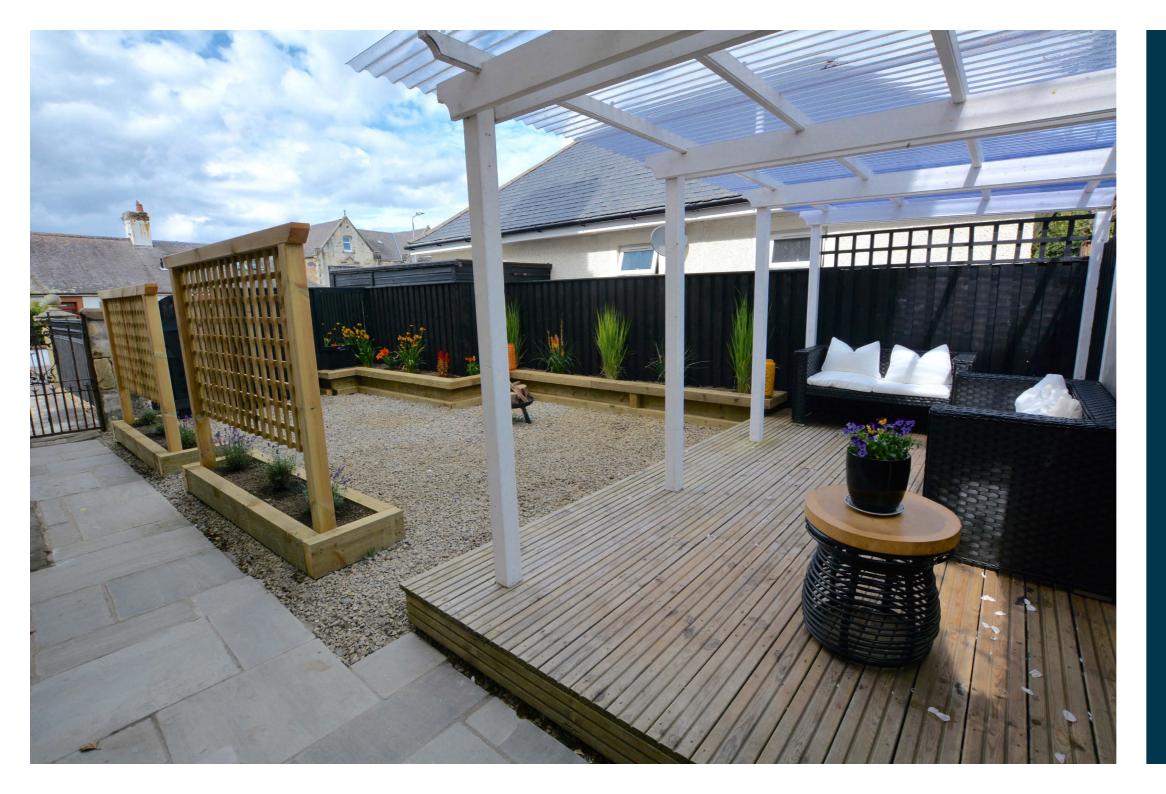

Externally there is a garden to the side which is laid to low maintenance chips with raised borders and covered, decked seating area. In addition, there is private driveway parking.

Inverkar Road is a delightful road with a number of period properties and traditional bungalows perfectly placed for Ayr town centre and the railway station linking to Glasgow and surrounding areas. Ayr town centre provides a comprehensive range of amenities including supermarket and retail shopping.