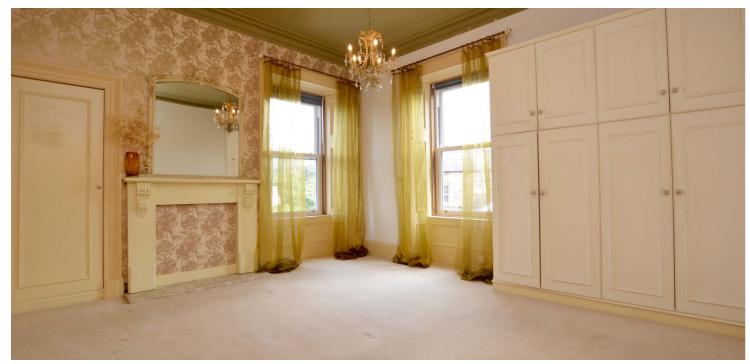

The internal presentation is very good and includes a range of period features including intricate cornice work and centre rose, raised skirtings and high ceilings. These are combined with a modern fitted dining kitchen with integrated appliances, luxury bathroom and en-suite shower room to create a quite exceptional property. In addition, the property has gas central heating, double glazing and quality floor coverings including slate in the dining kitchen and entrance hall.

In summary the accommodation extends to on the ground floor, a lower vestibule and hall with stair to the first floor. The first floor comprises of a broad reception hall, front facing lounge with fireplace, modern fitted dining kitchen, double bedroom with fitted wardrobes and a dining room which could be used as a third bedroom if required. On the second floor there is a study area and an expansive master suite with three-piece en-suite shower room.