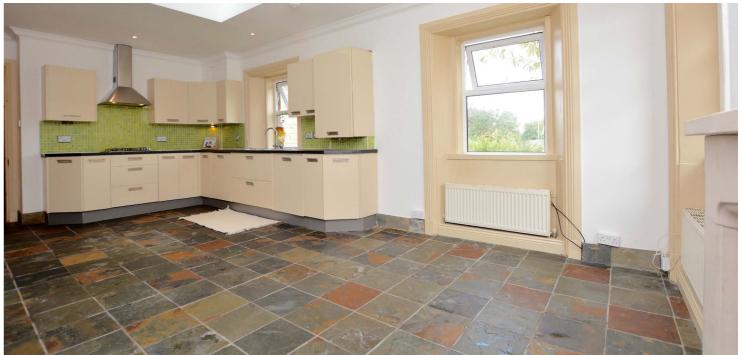

The internal presentation is very good and includes a range of period features including intricate cornice work and centre rose, raised skirtings and high ceilings. These are combined with a modern fitted dining kitchen with integrated appliances, luxury bathroom and en-suite shower room to create a quite exceptional property. In addition, the property has gas central heating, double glazing and quality floor coverings including slate in the dining kitchen and entrance hall.

In summary the accommodation extends to on the ground floor, a lower vestibule and hall with stair to the first floor. The first floor comprises of a broad reception hall, front facing lounge with fireplace, modern fitted dining kitchen, double bedroom with fitted wardrobes and a dining room which could be used as a third bedroom if required. On the second floor there is a study area and an expansive master suite with three-piece en-suite shower room.