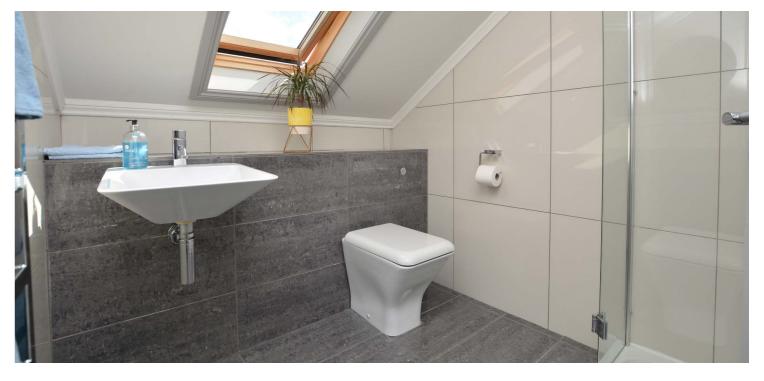

The internal presentation is very good and includes a range of period features including intricate cornice work and centre rose, raised skirtings and high ceilings. These are combined with a modern fitted dining kitchen with integrated appliances, luxury bathroom and en-suite shower room to create a quite exceptional property. In addition, the property has gas central heating, double glazing and quality floor coverings including slate in the dining kitchen and entrance hall.

In summary the accommodation extends to on the ground floor, a lower vestibule and hall with stair to the first floor. The first floor comprises of a broad reception hall, front facing lounge with fireplace, modern fitted dining kitchen, double bedroom with fitted wardrobes and a dining room which could be used as a third bedroom if required. On the second floor there is a study area and an expansive master suite with three-piece en-suite shower room.