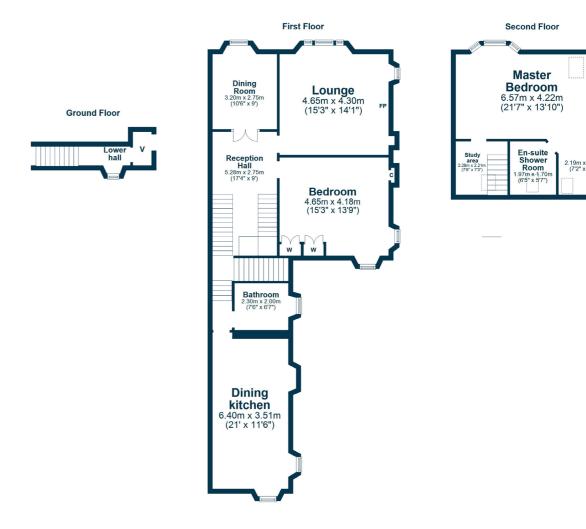

Number 1A is a traditional upper conversion providing extensive accommodation extending to approximately 1500 square feet including a superb master suite on the second floor which enjoys far reaching views across the roof tops of Ayr to the Arran skyline and round to the Carrick Hills.

In summary the accommodation extends to on the ground floor, a lower vestibule and hall with stair to the first floor. The first floor comprises of a broad reception hall, front facing lounge with fireplace, modern fitted dining kitchen, double bedroom with fitted wardrobes and a dining room which could be used as a third bedroom if required. On the second floor there is a study area and an expansive master suite with three-piece en-suite shower room.