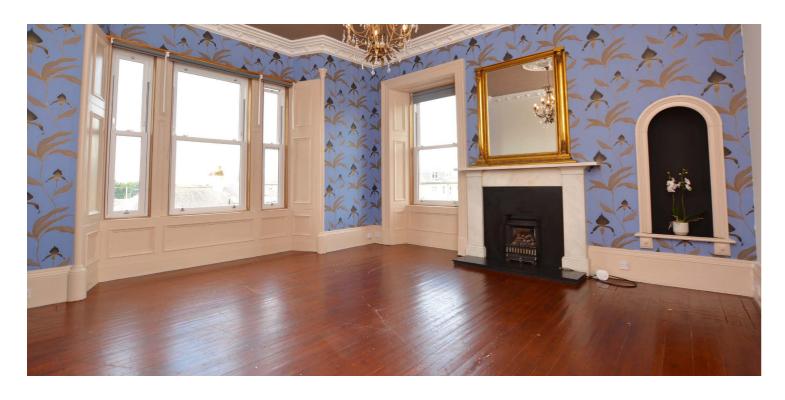

The internal presentation is very good and includes a range of period features including intricate cornice work and centre rose, raised skirtings and high ceilings. These are combined with a modern fitted dining kitchen with integrated appliances, luxury bathroom and en-suite shower room to create a quite exceptional property. In addition, the property has gas central heating, double glazing and quality floor coverings including slate in the dining kitchen and entrance hall.

In summary the accommodation extends to on the ground floor, a lower vestibule and hall with stair to the first floor. The first floor comprises of a broad reception hall, front facing lounge with fireplace, modern fitted dining kitchen, double bedroom with fitted wardrobes and a dining room which could be used as a third bedroom if required. On the second floor there is a study area and an expansive master suite with three-piece en-suite shower room.