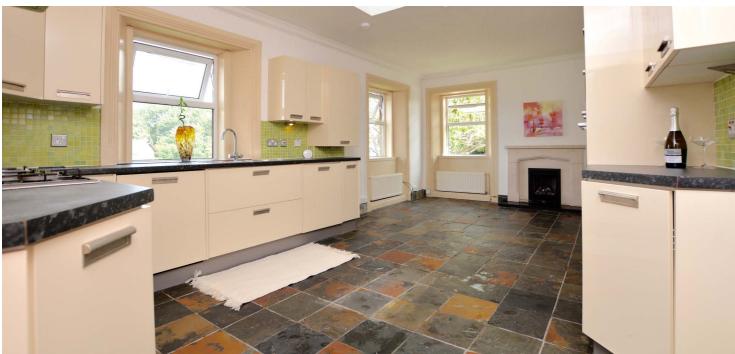

The internal presentation is very good and includes a range of period features including intricate cornice work and centre rose, raised skirtings and high ceilings. These are combined with a modern fitted dining kitchen with integrated appliances, luxury bathroom and en-suite shower room to create a quite exceptional property. In addition, the property has gas central heating, double glazing and quality floor coverings including slate in the dining kitchen and entrance hall.

In summary the accommodation extends to on the ground floor, a lower vestibule and hall with stair to the first floor. The first floor comprises of a broad reception hall, front facing lounge with fireplace, modern fitted dining kitchen, double bedroom with fitted wardrobes and a dining room which could be used as a third bedroom if required. On the second floor there is a study area and an expansive master suite with three-piece en-suite shower room.