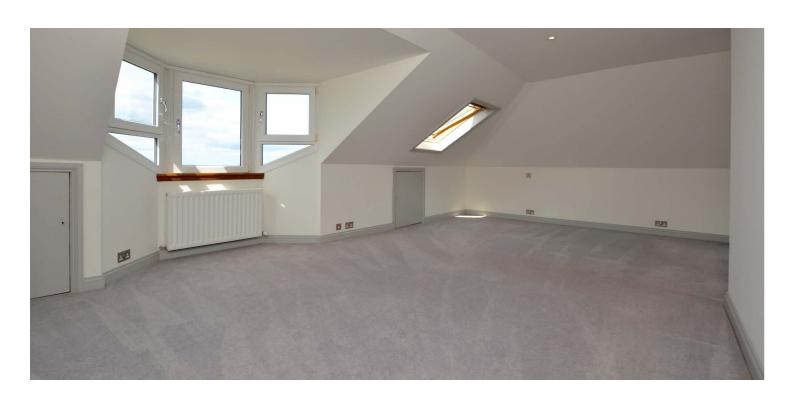

Number 1A is a traditional upper conversion providing extensive accommodation extending to approximately 1500 square feet including a superb master suite on the second floor which enjoys far reaching views across the roof tops of Ayr to the Arran skyline and round to the Carrick Hills.

In summary the accommodation extends to on the ground floor, a lower vestibule and hall with stair to the first floor. The first floor comprises of a broad reception hall, front facing lounge with fireplace, modern fitted dining kitchen, double bedroom with fitted wardrobes and a dining room which could be used as a third bedroom if required. On the second floor there is a study area and an expansive master suite with three-piece en-suite shower room.