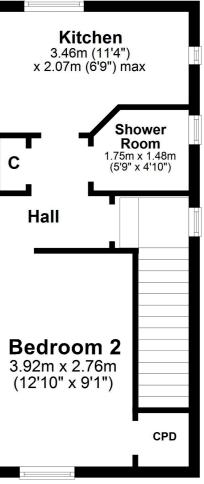

Number 22 is an upper cottage flat suited to a range of potential buyers. The property does require modernisation but provides spacious accommodation with the added benefit of a long driveway and south facing gardens.

Features and benefits of the property include a modern three-piece shower room, gas central heating, good storage space including a large loft and double glazing.

Externally there is gated entry to the side onto a long driveway with space for several vehicles. The south facing rear garden is laid to lawn with a further area laid to decorative chips with garden shed included in the sale.

AY4642 | Sat Nav: 22 Heathfield Road, Ayr, KA8 9EA For the full home report visit **www.corumproperty.co.uk** \* All measurements and distances are approximate Floorplans are for illustration purposes and may not be to scale.