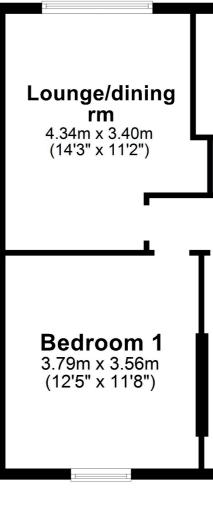

Number 22 is an upper cottage flat suited to a range of potential buyers. The property does require modernisation but provides spacious accommodation with the added benefit of a long driveway and south facing gardens.

Features and benefits of the property include a modern three-piece shower room, gas central heating, good storage space including a large loft and double glazing.

Externally there is gated entry to the side onto a long driveway with space for several vehicles. The south facing rear garden is laid to lawn with a further area laid to decorative chips with garden shed included in the sale.

AY4642 | Sat Nav: 22 Heathfield Road, Ayr, KA8 9EA For the full home report visit **www.corumproperty.co.uk** \* All measurements and distances are approximate Floorplans are for illustration purposes and may not be to scale.