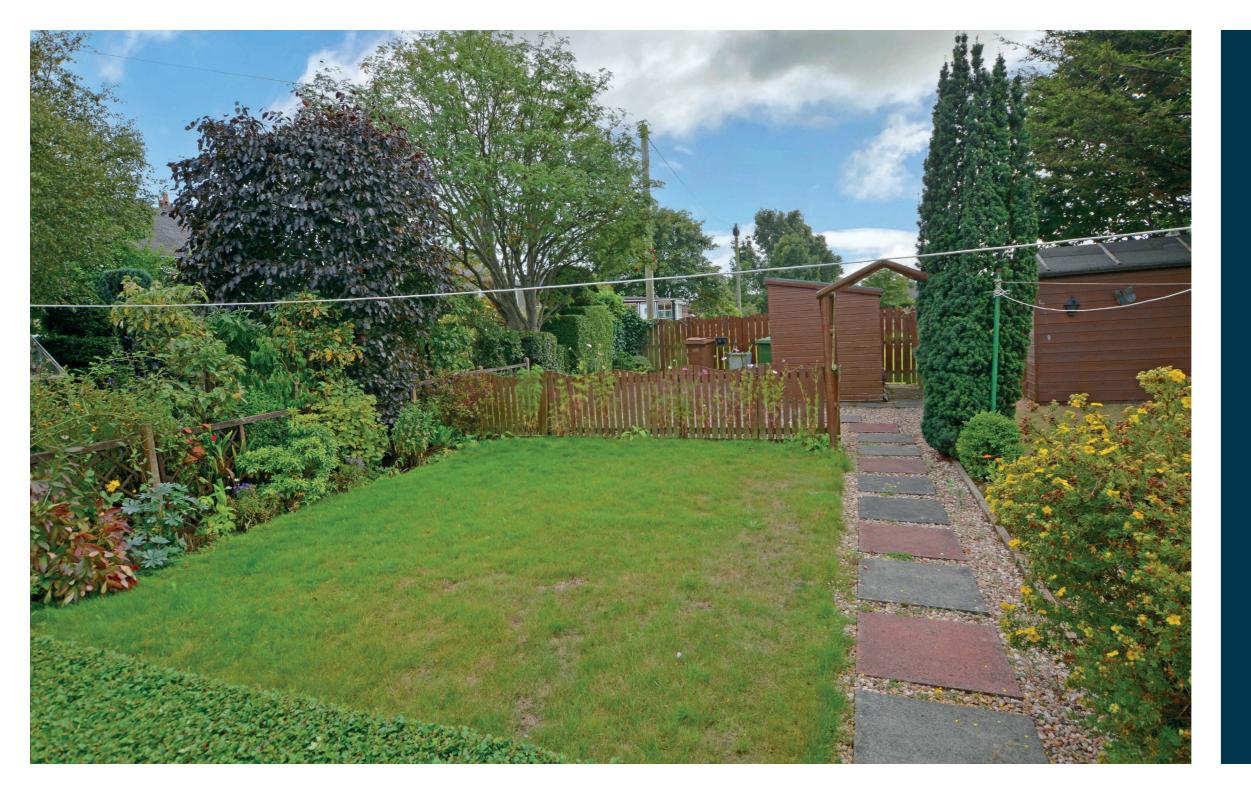

Features and benefits of the property include a modern three-piece shower room, gas central heating, good storage space including a large loft and double glazing.

Externally there is gated entry to the side onto a long driveway with space for several vehicles. The south facing rear garden is laid to lawn with a further area laid to decorative chips with garden shed included in the sale.