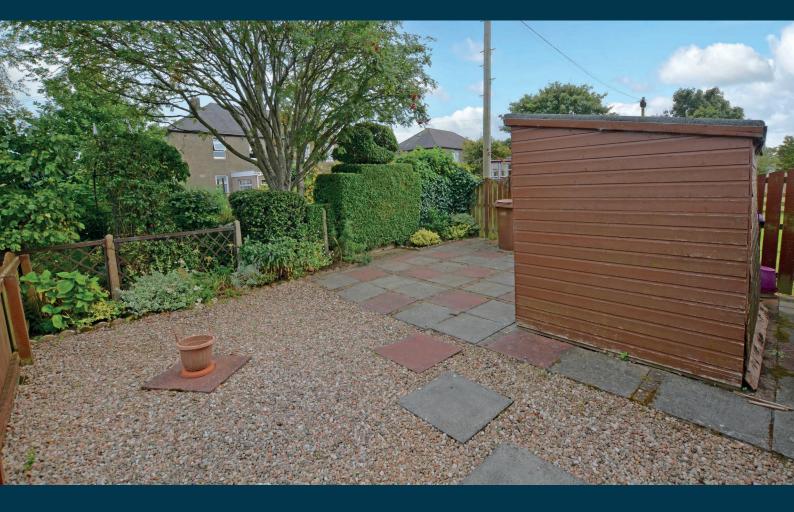

Features and benefits of the property include a modern three-piece shower room, gas central heating, good storage space including a large loft and double glazing.

Externally there is gated entry to the side onto a long driveway with space for several vehicles. The south facing rear garden is laid to lawn with a further area laid to decorative chips with garden shed included in the sale.