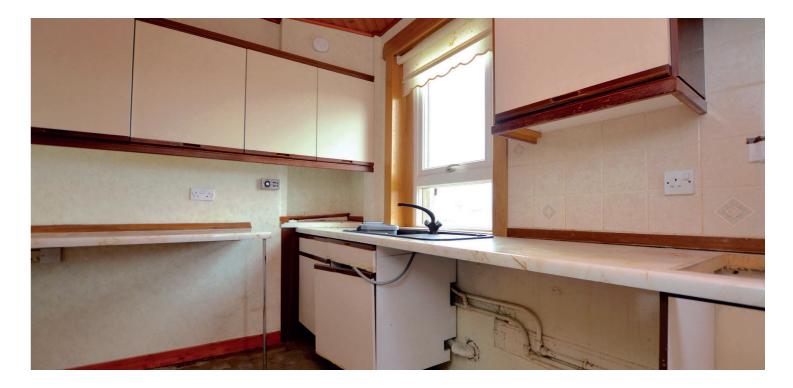

Features and benefits of the property include a modern three-piece shower room, gas central heating, good storage space including a large loft and double glazing.

Externally there is gated entry to the side onto a long driveway with space for several vehicles. The south facing rear garden is laid to lawn with a further area laid to decorative chips with garden shed included in the sale.