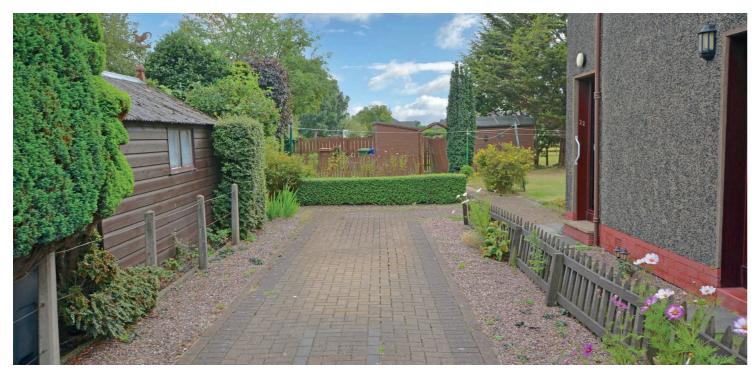

Features and benefits of the property include a modern three-piece shower room, gas central heating, good storage space including a large loft and double glazing.

Externally there is gated entry to the side onto a long driveway with space for several vehicles. The south facing rear garden is laid to lawn with a further area laid to decorative chips with garden shed included in the sale.