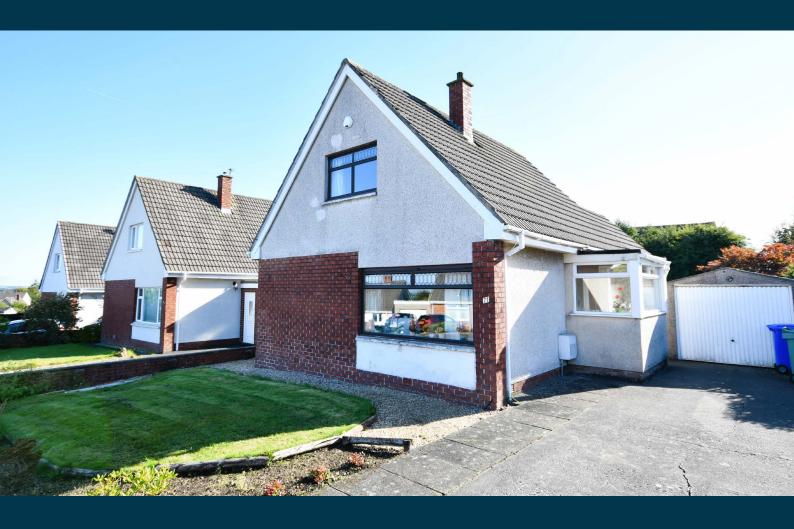

## 71 CROFTHEAD ROAD

AYR

www.corumproperty.co.uk

- 3 | BEDROOMS
- 2 | BATHROOMS
- 2 | PUBLIC ROOMS

A spacious and extended detached family villa in Masonhill, with a large level plot, a detached garage, an additional downstairs en suite shower room and elevated views across Ayr and out to sea.

71 Crofthead Road offers to the market an excellent opportunity to purchase an impressive detached villa in the popular Masonhill area of Ayr. The property is set across a large level plot with a detached garage, ample off road parking and landscaped gardens that will suit a range of buyers.

Externally the front garden is laid with lawn, decorative shrubs and a paved driveway leads along the side of the property to the detached garage. There is gated access at the side round to the fully enclosed rear garden, with a range of mature trees, lawn, a paved patio area and a garden shed.