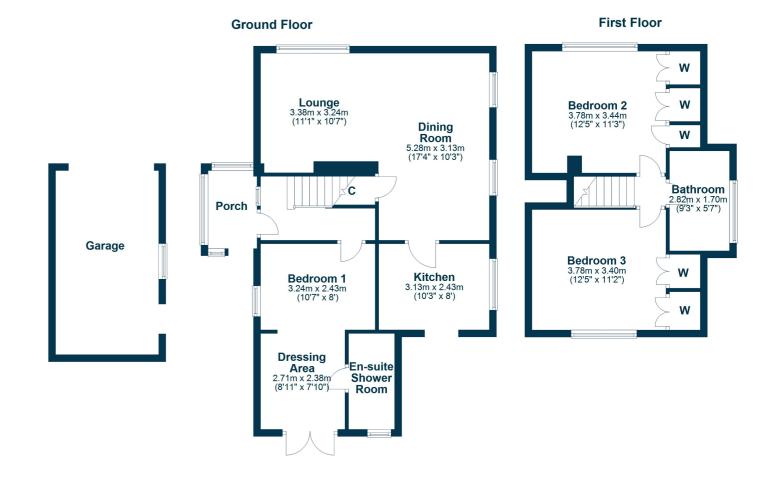

The ground floor has been extended to create a larger downstairs bedroom with French doors to the rear and an additional en suite shower room. There is also an open plan lounge/ dining area and a kitchen on the ground floor and two further double bedrooms and a bathroom suite on the upper floor. This fantastic home has ample storage throughout and elevated views from the upstairs front window across Ayr town and across to Arran in the distance.

In more detail, the internal accommodation extends to an entrance porch, a hallway with stairs leading to the upper floor, a downstairs bedroom with French doors to the rear garden and an en suite shower room, a spacious lounge that is open plan into the dining area and a fitted kitchen, with a door out to the rear garden. On the upper floor there are two large double bedrooms, both with fitted wardrobes, and a family bathroom suite.