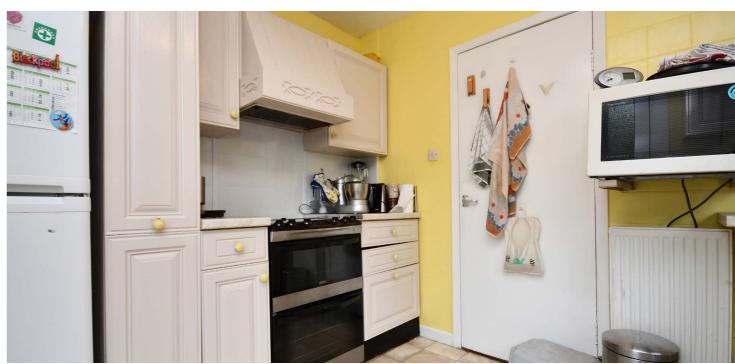

In more detail, the internal accommodation extends to an entrance porch, a hallway with stairs leading to the upper floor, a downstairs bedroom with French doors to the rear garden and an en suite shower room, a spacious lounge that is open plan into the dining area and a fitted kitchen, with a door out to the rear garden. On the upper floor there are two large double bedrooms, both with fitted wardrobes, and a family bathroom suite.