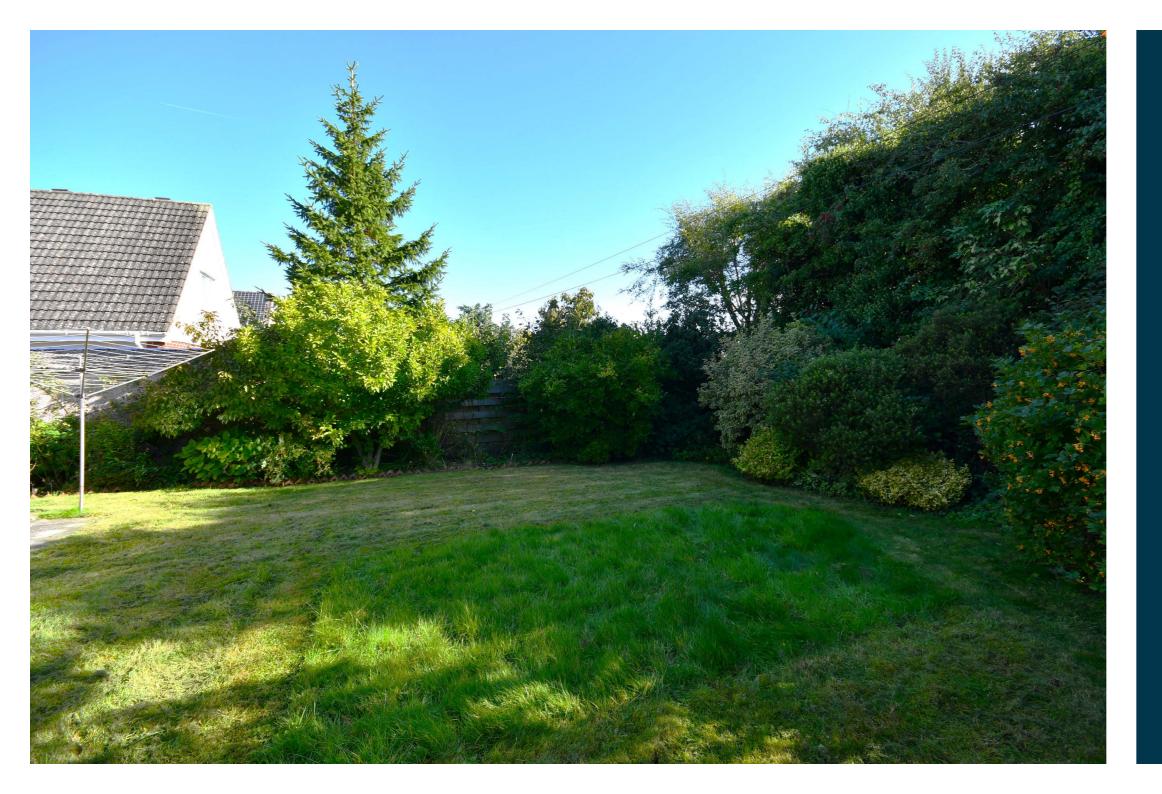

Externally the front garden is laid with lawn, decorative shrubs and a paved driveway leads along the side of the property to the detached garage. There is gated access at the side round to the fully enclosed rear garden, with a range of mature trees, lawn, a paved patio area and a garden shed.