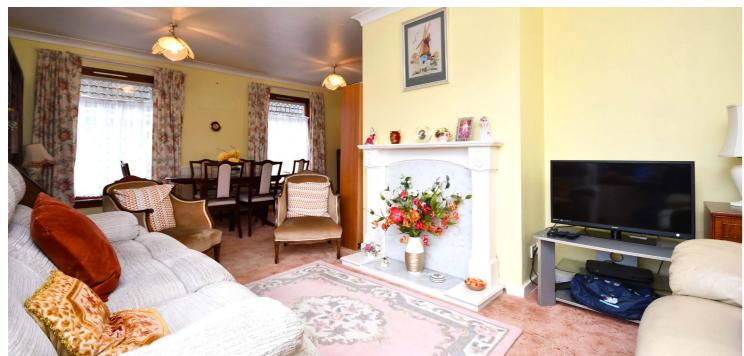

The ground floor has been extended to create a larger downstairs bedroom with French doors to the rear and an additional en suite shower room. There is also an open plan lounge/ dining area and a kitchen on the ground floor and two further double bedrooms and a bathroom suite on the upper floor. This fantastic home has ample storage throughout and elevated views from the upstairs front window across Ayr town and across to Arran in the distance.

In more detail, the internal accommodation extends to an entrance porch, a hallway with stairs leading to the upper floor, a downstairs bedroom with French doors to the rear garden and an en suite shower room, a spacious lounge that is open plan into the dining area and a fitted kitchen, with a door out to the rear garden. On the upper floor there are two large double bedrooms, both with fitted wardrobes, and a family bathroom suite.