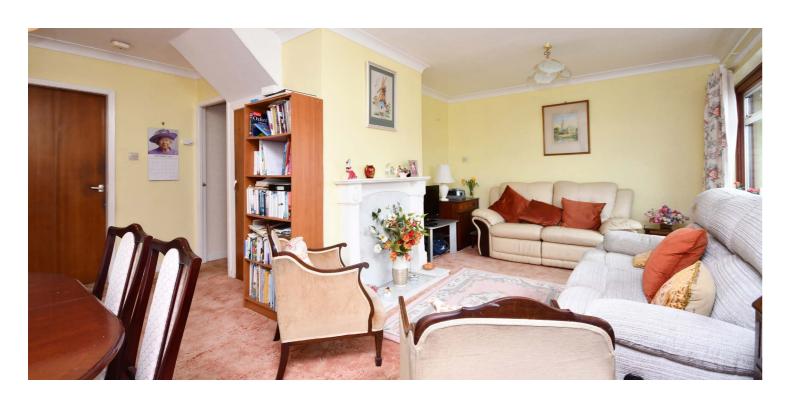

The ground floor has been extended to create a larger downstairs bedroom with French doors to the rear and an additional en suite shower room. There is also an open plan lounge/ dining area and a kitchen on the ground floor and two further double bedrooms and a bathroom suite on the upper floor. This fantastic home has ample storage throughout and elevated views from the upstairs front window across Ayr town and across to Arran in the distance.

In more detail, the internal accommodation extends to an entrance porch, a hallway with stairs leading to the upper floor, a downstairs bedroom with French doors to the rear garden and an en suite shower room, a spacious lounge that is open plan into the dining area and a fitted kitchen, with a door out to the rear garden. On the upper floor there are two large double bedrooms, both with fitted wardrobes, and a family bathroom suite.