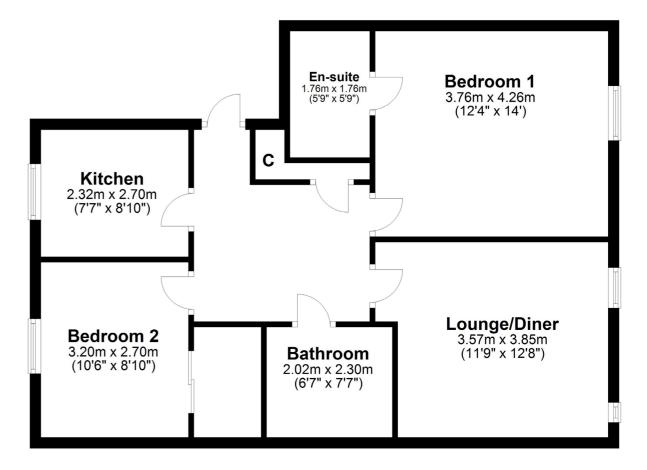

Shawfarm Gardens is a fabulous, flatted development which offers easy access to Prestwick town centre and its many amenities. Prestwick airport is just a short distance from the property. The excellent accommodation on offer extends to reception hallway, lounge which is open plan to the dining area, modern fitted kitchen, two double bedrooms, the master bedroom has an en-suite shower room and to further complement the home there is a modern bathroom. The property has gas central heating and double glazing.

AY4669 | Sat Nav: 10 Shawfarm Gardens, Prestwick, KA9 2GZ

For the full home report visit www.corumproperty.co.uk

\* All measurements and distances are approximate Floorplans are for illustration purposes and may not be to scale.