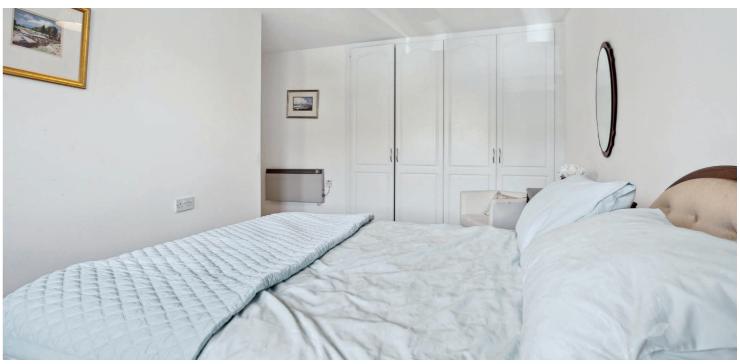

The property is initially entered via a security controlled residents' entranceway, providing access to a well kept communal hallway. The accommodation comprises:-bright and spacious reception hallway, with two good size storage cupboards, shower room, with three piece suite, including electric shower and vanity unit, light and bright large lounge, breakfasting kitchen, featuring base and wall mounted units, integrated electric oven and hob, with views over the manicured garden grounds, and two double bedrooms, both with fitted wardrobes and the principal (the larger of the two) having lovely views.