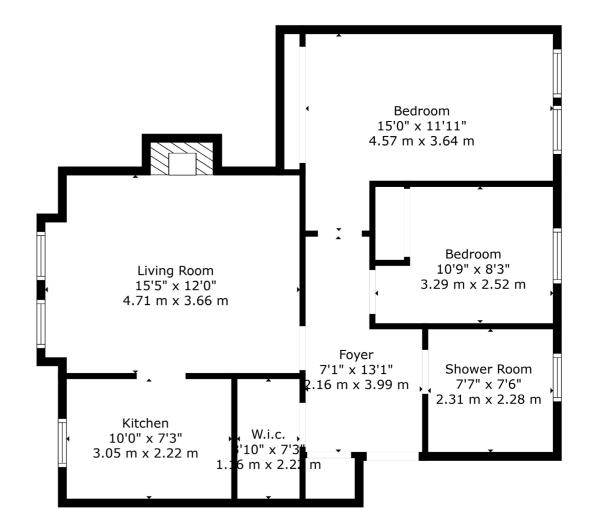

The property is initially entered via a security controlled residents' entranceway, providing access to a well kept communal hallway. The accommodation comprises:-bright and spacious reception hallway, with two good size storage cupboards, shower room, with three piece suite, including electric shower and vanity unit, light and bright large lounge, breakfasting kitchen, featuring base and wall mounted units, integrated electric oven and hob, with views over the manicured garden grounds, and two double bedrooms, both with fitted wardrobes and the principal (the larger of the two) having lovely views.

The property is further enhanced by electric heating and double glazing. There is also residents' parking and landscaped communal gardens.

The suburb of Bearsden is one of Glasgow's most desired districts in which to reside. There are numerous highly acclaimed educational facilities at both Primary and Secondary levels and leisure facilities are plentiful with a choice of private and state gyms and clubs in abundance. Locally, there is an excellent selection of shops and services at Bearsden Cross along with restaurants, cafes and bars. There are excellent bus links nearby and train stations can be found at Hillfoot, Westerton and Bearsden providing regular services into Glasgow's West End and City Centre, including a service to Edinburgh.