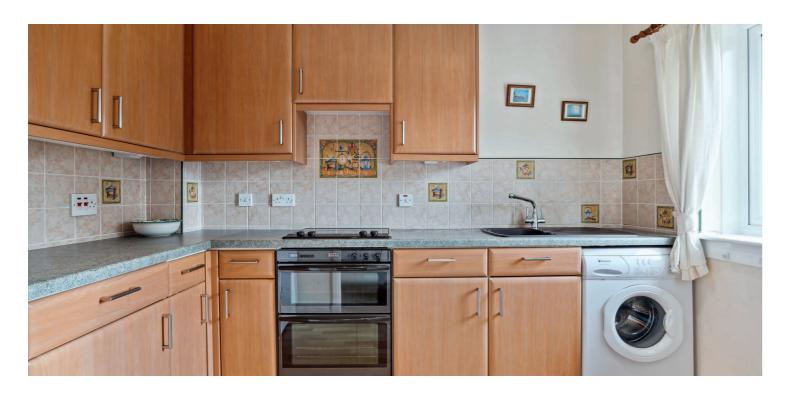

The property is initially entered via a security controlled residents' entranceway, providing access to a well kept communal hallway. The accommodation comprises:-bright and spacious reception hallway, with two good size storage cupboards, shower room, with three piece suite, including electric shower and vanity unit, light and bright large lounge, breakfasting kitchen, featuring base and wall mounted units, integrated electric oven and hob, with views over the manicured garden grounds, and two double bedrooms, both with fitted wardrobes and the principal (the larger of the two) having lovely views.