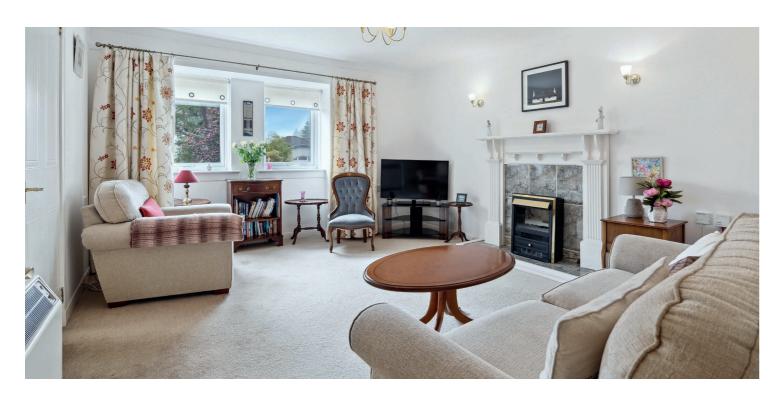

The property is initially entered via a security controlled residents' entranceway, providing access to a well kept communal hallway. The accommodation comprises:-bright and spacious reception hallway, with two good size storage cupboards, shower room, with three piece suite, including electric shower and vanity unit, light and bright large lounge, breakfasting kitchen, featuring base and wall mounted units, integrated electric oven and hob, with views over the manicured garden grounds, and two double bedrooms, both with fitted wardrobes and the principal (the larger of the two) having lovely views.