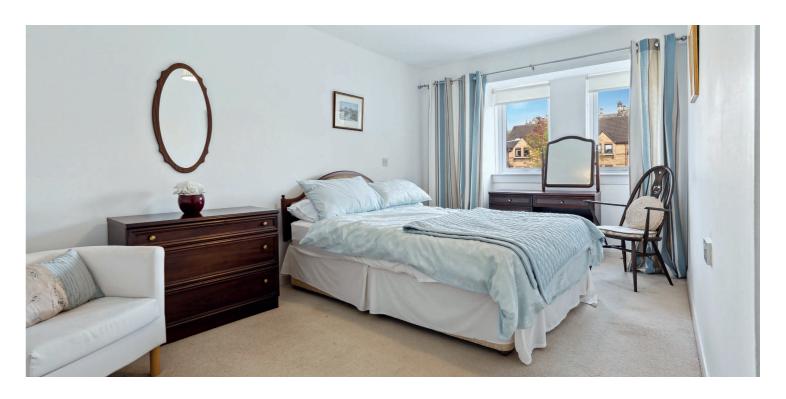

The property is initially entered via a security controlled residents' entranceway, providing access to a well kept communal hallway. The accommodation comprises:-bright and spacious reception hallway, with two good size storage cupboards, shower room, with three piece suite, including electric shower and vanity unit, light and bright large lounge, breakfasting kitchen, featuring base and wall mounted units, integrated electric oven and hob, with views over the manicured garden grounds, and two double bedrooms, both with fitted wardrobes and the principal (the larger of the two) having lovely views.