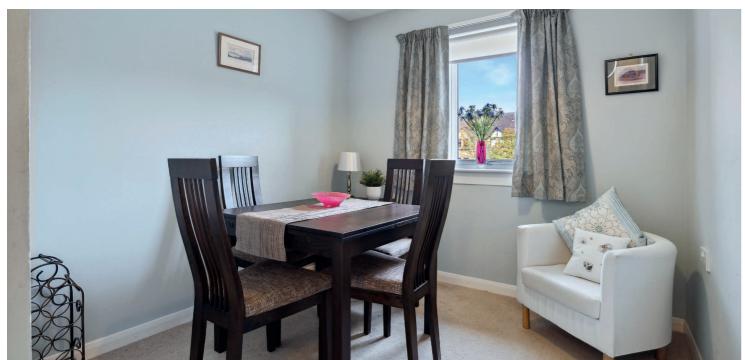

The property is initially entered via a security controlled residents' entranceway, providing access to a well kept communal hallway. The accommodation comprises:-bright and spacious reception hallway, with two good size storage cupboards, shower room, with three piece suite, including electric shower and vanity unit, light and bright large lounge, breakfasting kitchen, featuring base and wall mounted units, integrated electric oven and hob, with views over the manicured garden grounds, and two double bedrooms, both with fitted wardrobes and the principal (the larger of the two) having lovely views.