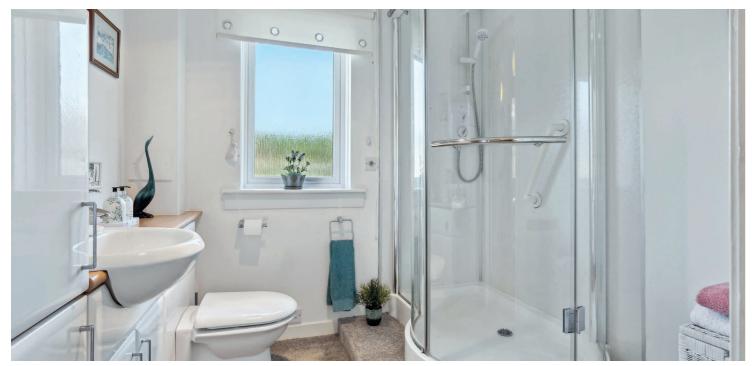

The property is initially entered via a security controlled residents' entranceway, providing access to a well kept communal hallway. The accommodation comprises:-bright and spacious reception hallway, with two good size storage cupboards, shower room, with three piece suite, including electric shower and vanity unit, light and bright large lounge, breakfasting kitchen, featuring base and wall mounted units, integrated electric oven and hob, with views over the manicured garden grounds, and two double bedrooms, both with fitted wardrobes and the principal (the larger of the two) having lovely views.