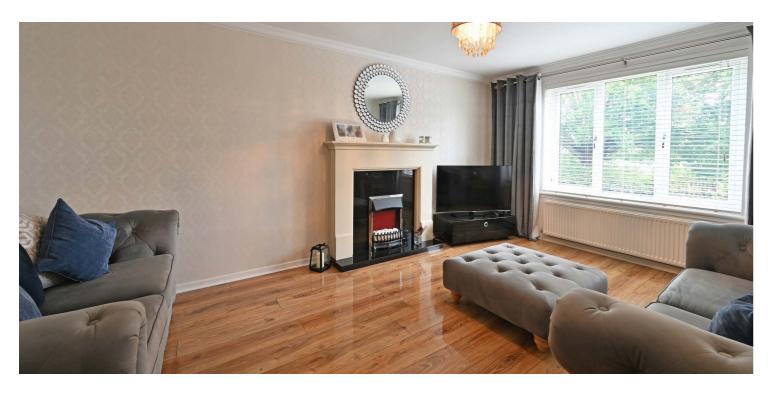

The accommodation comprises of a reception hallway, WC, lounge with fireplace and electric fire, the open plan fitted kitchen to dining room and utility room. On the upper floor a central hall allows entry to all four bedrooms and the tiled family bathroom. The main bedroom has fitted wardrobes and an en suite shower room.