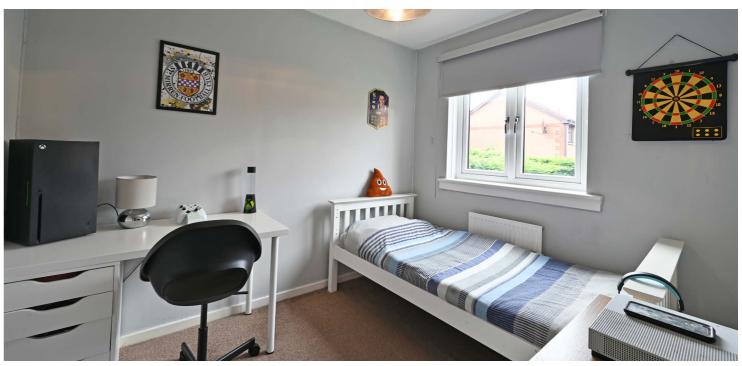

The accommodation comprises of a reception hallway, WC, lounge with fireplace and electric fire, the open plan fitted kitchen to dining room and utility room. On the upper floor a central hall allows entry to all four bedrooms and the tiled family bathroom. The main bedroom has fitted wardrobes and an en suite shower room.