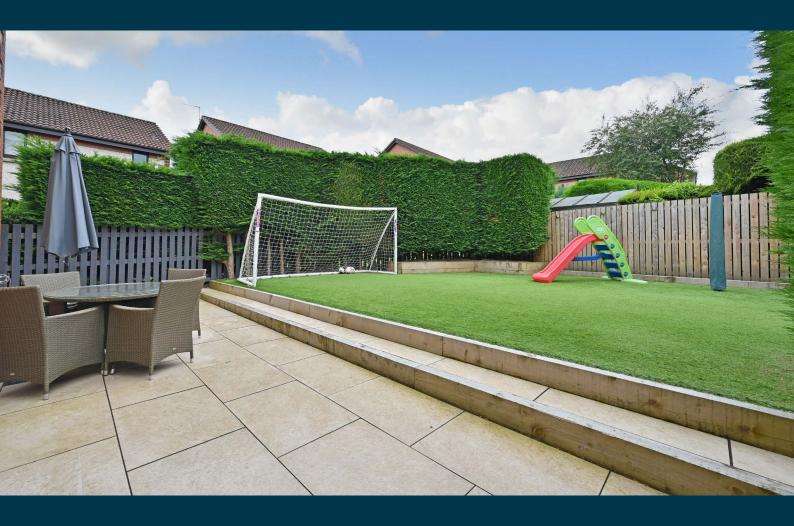

Externally a monobloc double driveway provides parking with lawns to either side. The rear gardens have a timber fence boundary screened by conifer hedgerow with an artificial lawn and a large terrace for outdoors dining.