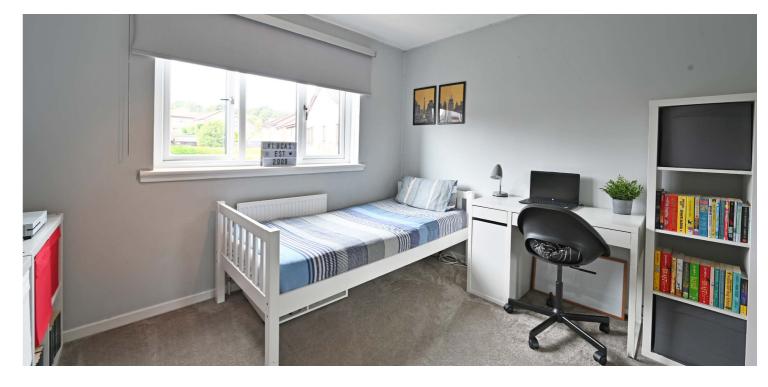

The accommodation comprises of a reception hallway, WC, lounge with fireplace and electric fire, the open plan fitted kitchen to dining room and utility room. On the upper floor a central hall allows entry to all four bedrooms and the tiled family bathroom. The main bedroom has fitted wardrobes and an en suite shower room.