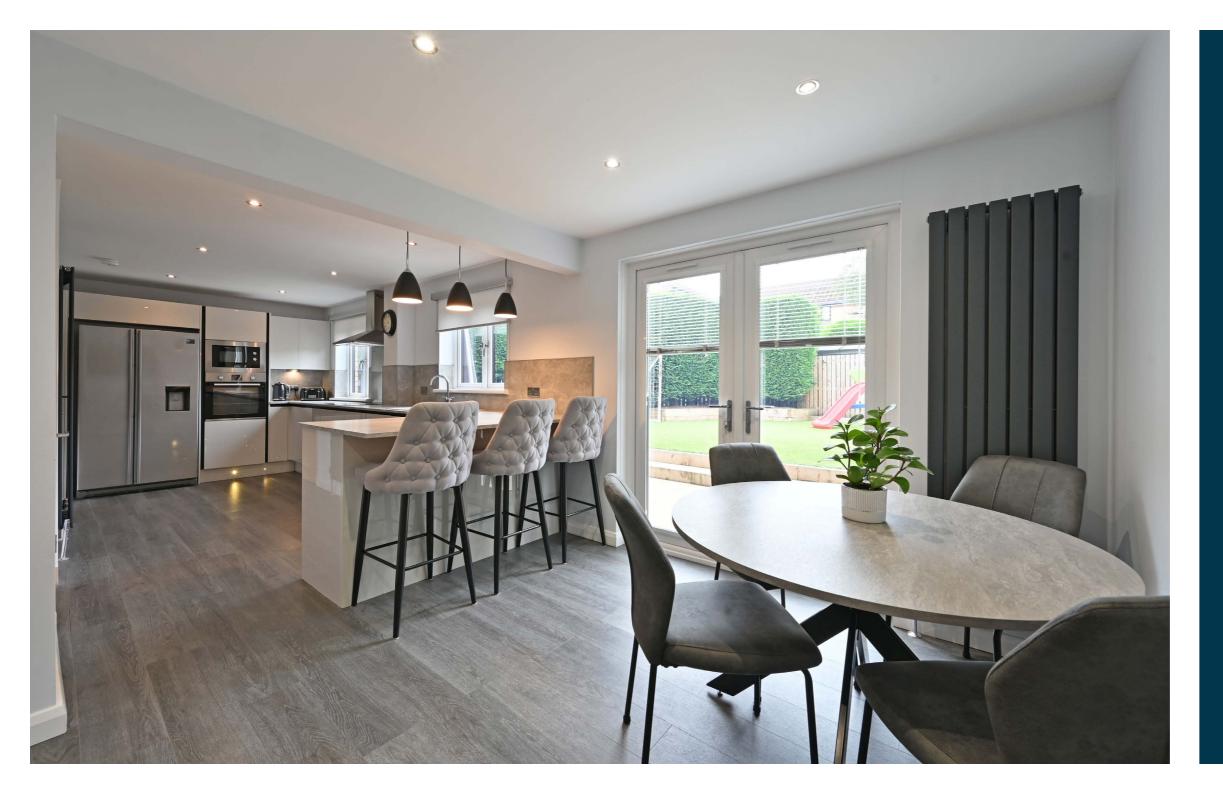

A fantastic family home positioned in a popular residential cul de sac in the west Renfrewshire town of Erskine. The property is positioned on a short private monobloc drive of only two houses at the head of the cul de sac. The interior is well presented with modern décor and flooring and new internal doors. The specification includes a lovely modern kitchen with integral appliances, a breakfast bar and open plan to the dining room with French doors to the garden. The WC, en suite shower room and bathroom all feature modern bathroom furniture and tiling. The garage is partitioned internally to provide two separate storage areas. The specification includes gas fired central heating and double glazing.

The accommodation comprises of a reception hallway, WC, lounge with fireplace and electric fire, the open plan fitted kitchen to dining room and utility room. On the upper floor a central hall allows entry to all four bedrooms and the tiled family bathroom. The main bedroom has fitted wardrobes and an en suite shower room.