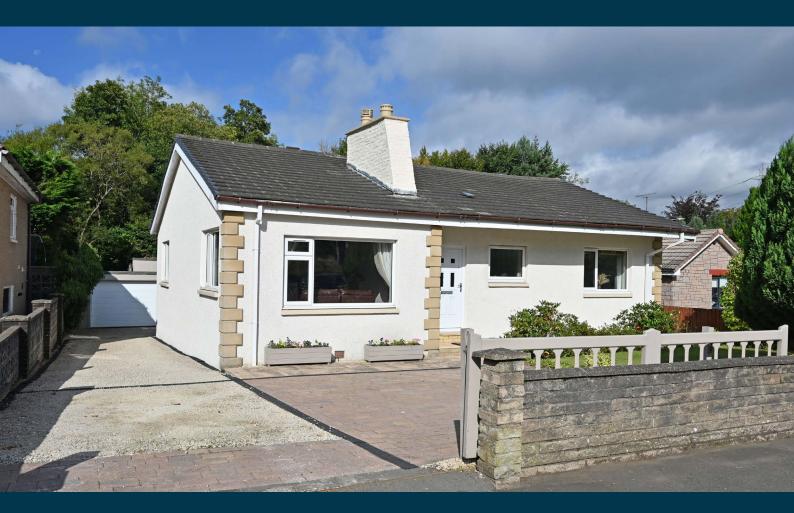

### A well-presented detached bungalow with an impressive modern specification set in landscaped mature gardens with a double garage and outbuilding.

A charming home positioned on the western side of Hawkhead Road in the historic town of Paisley. A detached bungalow that benefits from extensive modernisation to provide a beautifully presented home with a specification that includes gas central heating and triple glazing. There is modern sanitary ware in both the bathroom and the en suite shower room. A modern conservatory is positioned to the rear overlooking the lovely rear gardens.

The accommodation comprises of an entrance vestibule with twin doors to a welcoming central reception hallway with a store cupboard and a gloss laminate floor that continues into the lounge. The lounge is bathed in light from large corner windows, there is a fireplace and electric fire and twin glazed doors to the kitchen. The dining kitchen has an extensive range of fitted furniture with ample work surface, modern appliances, and space for a dining table. A rear door opens to the conservatory which has twin doors to the garden. The principal bedroom has pleasant views over the rear garden and a modern en suite shower room. There are two further double bedrooms and a modern bathroom that features a bath, wash basin, WC, and a corner shower.

There is gated access to the driveway extending along the gable to a rear parking area with an electric charger and access to the detached double garage. The front garden has a monobloc turning area, a lawn with display borders and a screen of hedgerow. The rear garden has a large lawn screened to the rear and side by mature trees. There is a display garden to the rear and an outbuilding behind the garage. A covered patio area provides an ideal spot for outdoor dining.