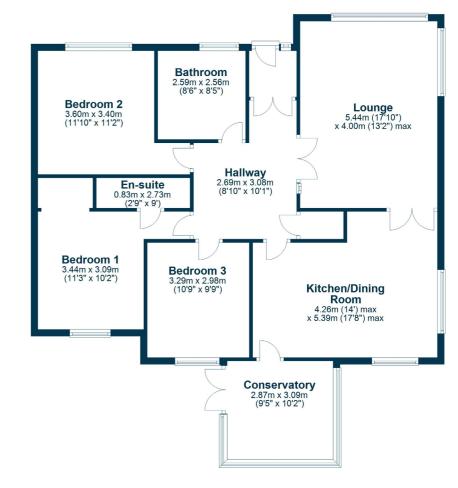

The accommodation comprises of an entrance vestibule with twin doors to a welcoming central reception hallway with a store cupboard and a gloss laminate floor that continues into the lounge. The lounge is bathed in light from large corner windows, there is a fireplace and electric fire and twin glazed doors to the kitchen. The dining kitchen has an extensive range of fitted furniture with ample work surface, modern appliances, and space for a dining table. A rear door opens to the conservatory which has twin doors to the garden. The principal bedroom has pleasant views over the rear garden and a modern en suite shower room. There are two further double bedrooms and a modern bathroom that features a bath, wash basin, WC, and a corner shower.

**Ground Floor** 

BW2312 | Sat Nav: 184 Hawkhead Road, Paisley, PA2 7BS For the full home report visit **www.corumproperty.co.uk** \* All measurements and distances are approximate Floorplans are for illustration purposes and may not be to scale.