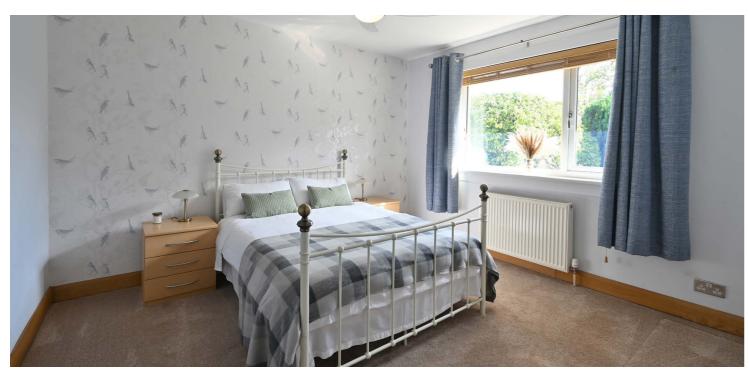

The accommodation comprises of an entrance vestibule with twin doors to a welcoming central reception hallway with a store cupboard and a gloss laminate floor that continues into the lounge. The lounge is bathed in light from large corner windows, there is a fireplace and electric fire and twin glazed doors to the kitchen. The dining kitchen has an extensive range of fitted furniture with ample work surface, modern appliances, and space for a dining table. A rear door opens to the conservatory which has twin doors to the garden. The principal bedroom has pleasant views over the rear garden and a modern en suite shower room. There are two further double bedrooms and a modern bathroom that features a bath, wash basin, WC, and a corner shower.