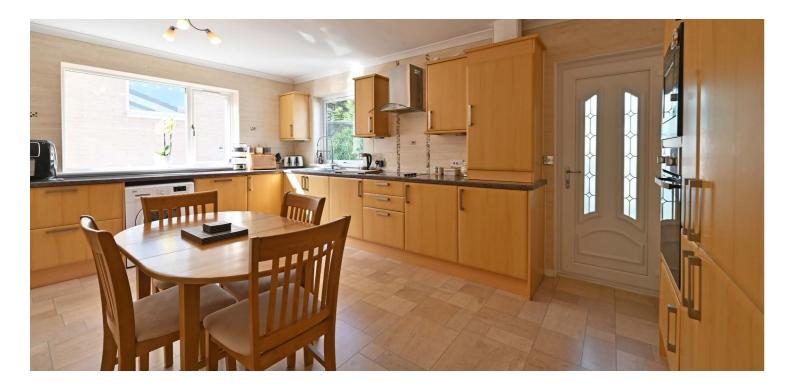

The accommodation comprises of an entrance vestibule with twin doors to a welcoming central reception hallway with a store cupboard and a gloss laminate floor that continues into the lounge. The lounge is bathed in light from large corner windows, there is a fireplace and electric fire and twin glazed doors to the kitchen. The dining kitchen has an extensive range of fitted furniture with ample work surface, modern appliances, and space for a dining table. A rear door opens to the conservatory which has twin doors to the garden. The principal bedroom has pleasant views over the rear garden and a modern en suite shower room. There are two further double bedrooms and a modern bathroom that features a bath, wash basin, WC, and a corner shower.