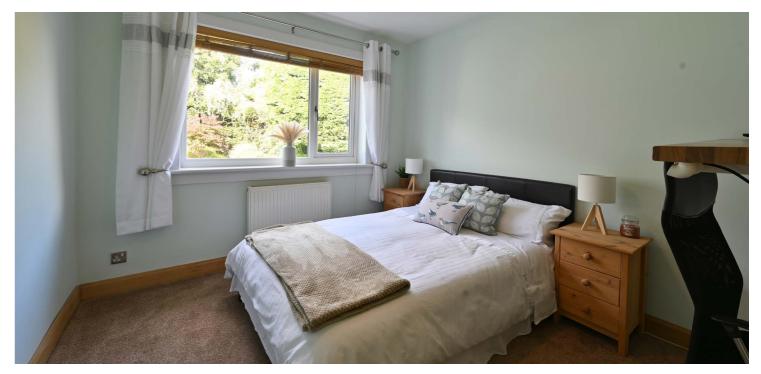

The accommodation comprises of an entrance vestibule with twin doors to a welcoming central reception hallway with a store cupboard and a gloss laminate floor that continues into the lounge. The lounge is bathed in light from large corner windows, there is a fireplace and electric fire and twin glazed doors to the kitchen. The dining kitchen has an extensive range of fitted furniture with ample work surface, modern appliances, and space for a dining table. A rear door opens to the conservatory which has twin doors to the garden. The principal bedroom has pleasant views over the rear garden and a modern en suite shower room. There are two further double bedrooms and a modern bathroom that features a bath, wash basin, WC, and a corner shower.