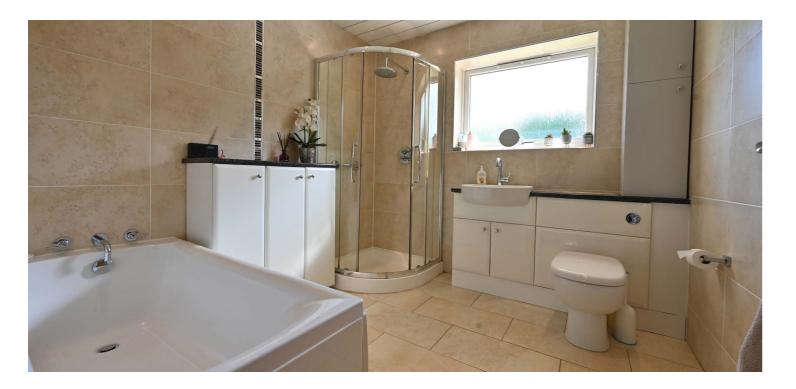

The accommodation comprises of an entrance vestibule with twin doors to a welcoming central reception hallway with a store cupboard and a gloss laminate floor that continues into the lounge. The lounge is bathed in light from large corner windows, there is a fireplace and electric fire and twin glazed doors to the kitchen. The dining kitchen has an extensive range of fitted furniture with ample work surface, modern appliances, and space for a dining table. A rear door opens to the conservatory which has twin doors to the garden. The principal bedroom has pleasant views over the rear garden and a modern en suite shower room. There are two further double bedrooms and a modern bathroom that features a bath, wash basin, WC, and a corner shower.