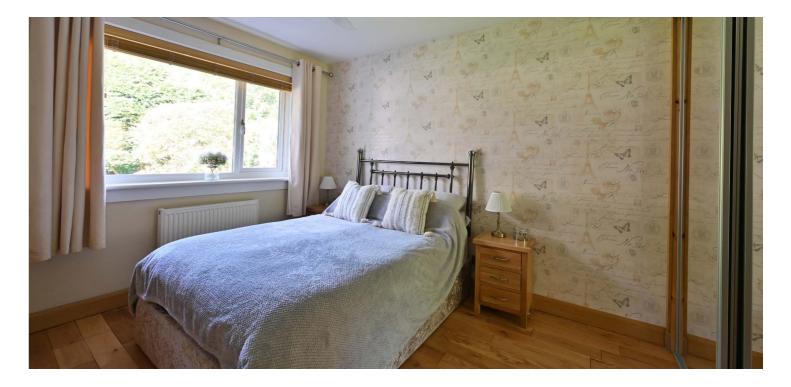

The accommodation comprises of an entrance vestibule with twin doors to a welcoming central reception hallway with a store cupboard and a gloss laminate floor that continues into the lounge. The lounge is bathed in light from large corner windows, there is a fireplace and electric fire and twin glazed doors to the kitchen. The dining kitchen has an extensive range of fitted furniture with ample work surface, modern appliances, and space for a dining table. A rear door opens to the conservatory which has twin doors to the garden. The principal bedroom has pleasant views over the rear garden and a modern en suite shower room. There are two further double bedrooms and a modern bathroom that features a bath, wash basin, WC, and a corner shower.