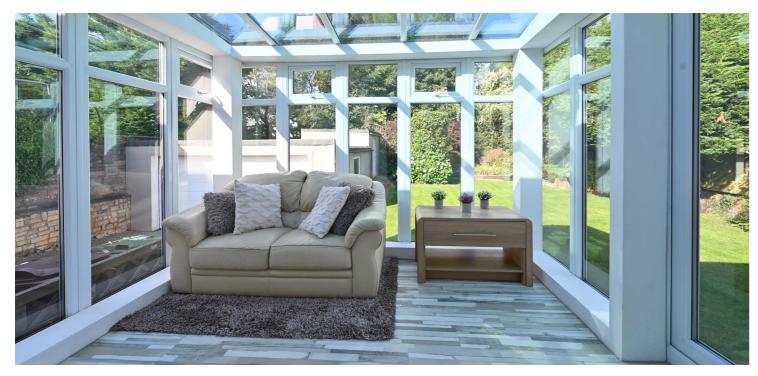

### A well-presented detached bungalow with an impressive modern specification set in landscaped mature gardens with a double garage and outbuilding.

A charming home positioned on the western side of Hawkhead Road in the historic town of Paisley. A detached bungalow that benefits from extensive modernisation to provide a beautifully presented home with a specification that includes gas central heating and triple glazing. There is modern sanitary ware in both the bathroom and the en suite shower room. A modern conservatory is positioned to the rear overlooking the lovely rear gardens.

The accommodation comprises of an entrance vestibule with twin doors to a welcoming central reception hallway with a store cupboard and a gloss laminate floor that continues into the lounge. The lounge is bathed in light from large corner windows, there is a fireplace and electric fire and twin glazed doors to the kitchen. The dining kitchen has an extensive range of fitted furniture with ample work surface, modern appliances, and space for a dining table. A rear door opens to the conservatory which has twin doors to the garden. The principal bedroom has pleasant views over the rear garden and a modern en suite shower room. There are two further double bedrooms and a modern bathroom that features a bath, wash basin, WC, and a corner shower.