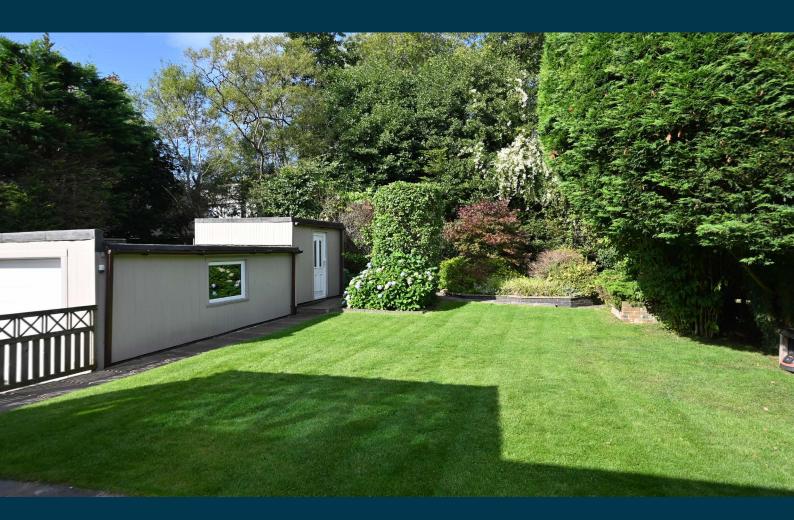

There is gated access to the driveway extending along the gable to a rear parking area with an electric charger and access to the detached double garage. The front garden has a monobloc turning area, a lawn with display borders and a screen of hedgerow. The rear garden has a large lawn screened to the rear and side by mature trees. There is a display garden to the rear and an outbuilding behind the garage. A covered patio area provides an ideal spot for outdoor dining.