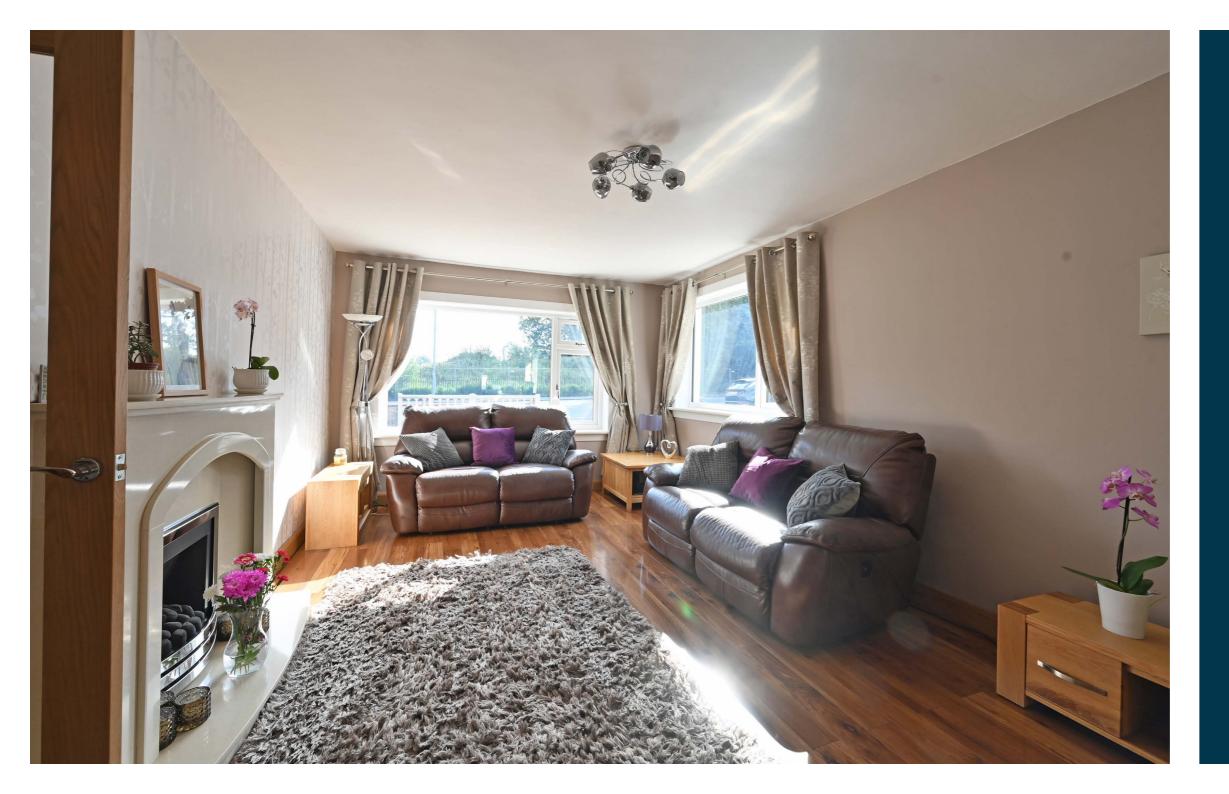

The accommodation comprises of an entrance vestibule with twin doors to a welcoming central reception hallway with a store cupboard and a gloss laminate floor that continues into the lounge. The lounge is bathed in light from large corner windows, there is a fireplace and electric fire and twin glazed doors to the kitchen. The dining kitchen has an extensive range of fitted furniture with ample work surface, modern appliances, and space for a dining table. A rear door opens to the conservatory which has twin doors to the garden. The principal bedroom has pleasant views over the rear garden and a modern en suite shower room. There are two further double bedrooms and a modern bathroom that features a bath, wash basin, WC, and a corner shower.