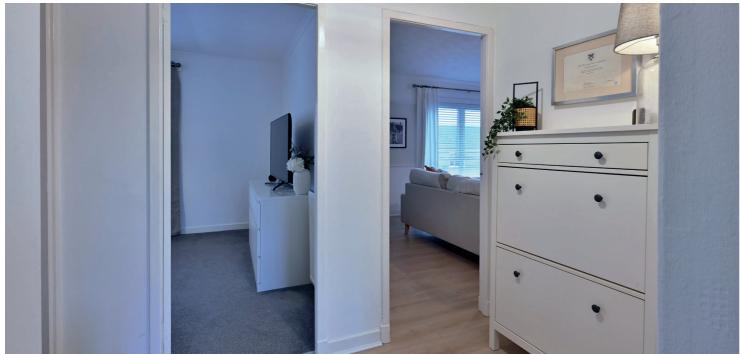

The accommodation in full comprises; a stairwell leading from the main door up to the central hallway where a large cupboard is found and access to all of the room is granted, a broad lounge which is bathed in light from dual aspect windows, a fitted kitchen with ample storage space and worktop space, two generous double bedrooms and the bathroom complete with three piece suits. A cupboard within bedroom one has a stair leading to a floored and lined loft room with velux window.