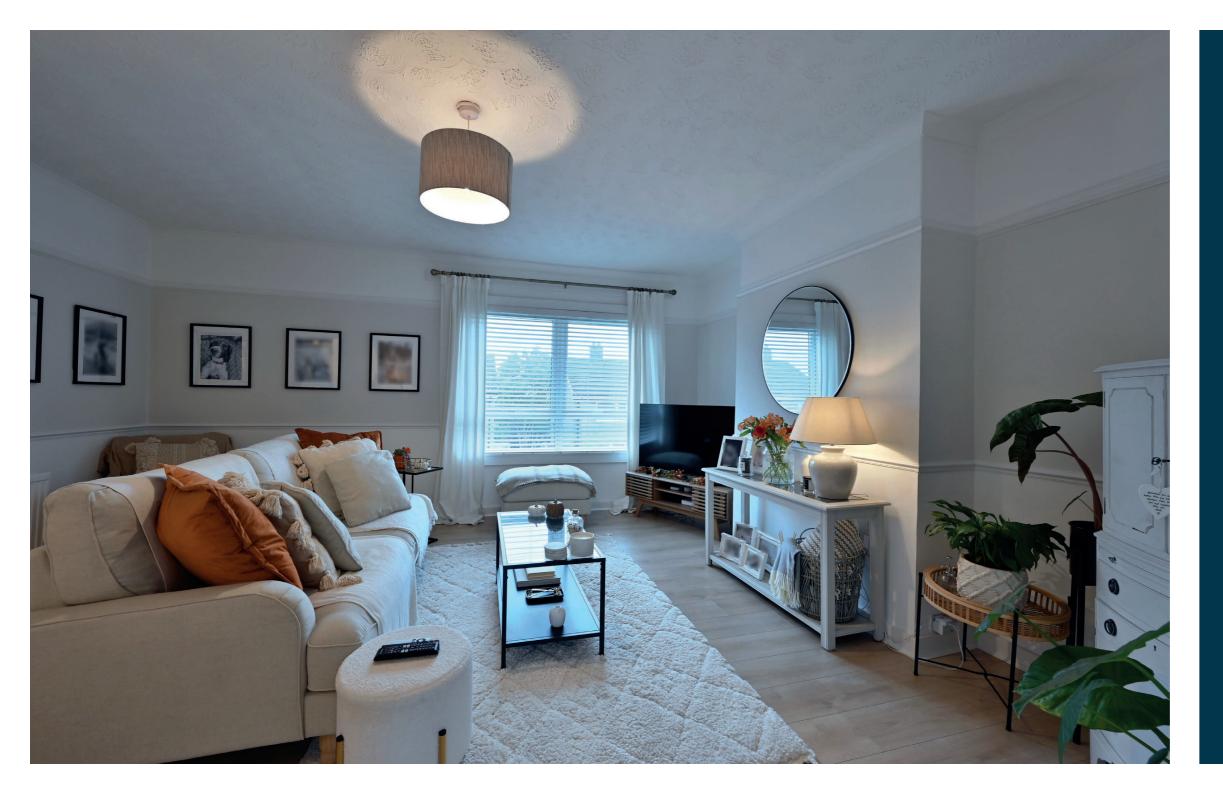

The accommodation in full comprises; a stairwell leading from the main door up to the central hallway where a large cupboard is found and access to all of the room is granted, a broad lounge which is bathed in light from dual aspect windows, a fitted kitchen with ample storage space and worktop space, two generous double bedrooms and the bathroom complete with three piece suits. A cupboard within bedroom one has a stair leading to a floored and lined loft room with velux window.