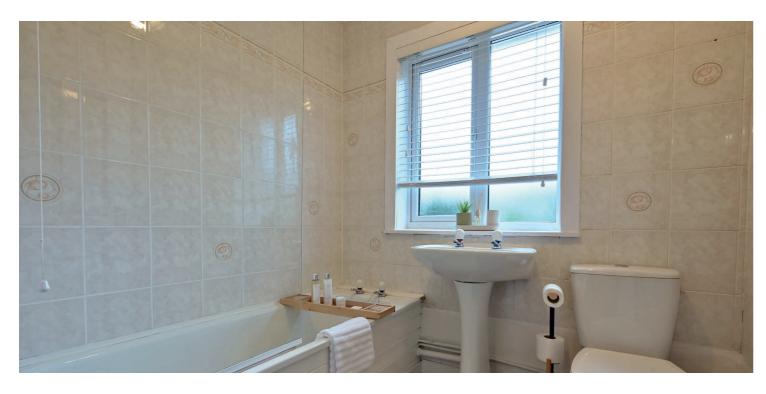

The accommodation in full comprises; a stairwell leading from the main door up to the central hallway where a large cupboard is found and access to all of the room is granted, a broad lounge which is bathed in light from dual aspect windows, a fitted kitchen with ample storage space and worktop space, two generous double bedrooms and the bathroom complete with three piece suits. A cupboard within bedroom one has a stair leading to a floored and lined loft room with velux window.