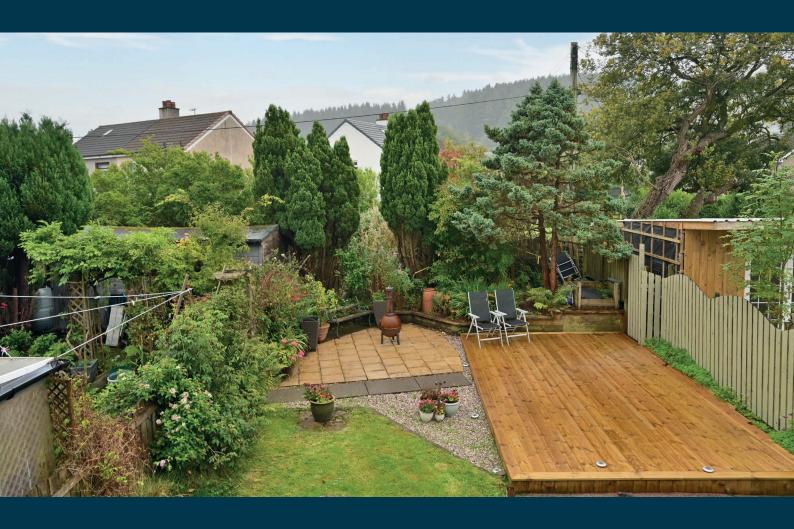

The property is accompanied by a monoblocked driveway allowing for private, off-street parking for one vehicle. The garden is landscaped with well stocked display beds and features a large timber decking for alfresco dining.