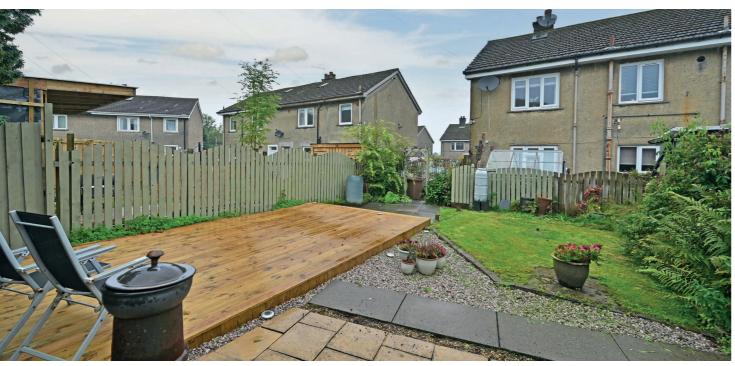

The property is accompanied by a monoblocked driveway allowing for private, off-street parking for one vehicle. The garden is landscaped with well stocked display beds and features a large timber decking for alfresco dining.