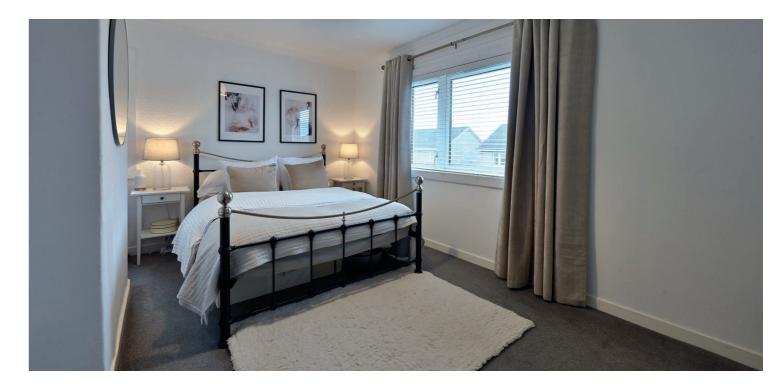

The accommodation in full comprises; a stairwell leading from the main door up to the central hallway where a large cupboard is found and access to all of the room is granted, a broad lounge which is bathed in light from dual aspect windows, a fitted kitchen with ample storage space and worktop space, two generous double bedrooms and the bathroom complete with three piece suits. A cupboard within bedroom one has a stair leading to a floored and lined loft room with velux window.