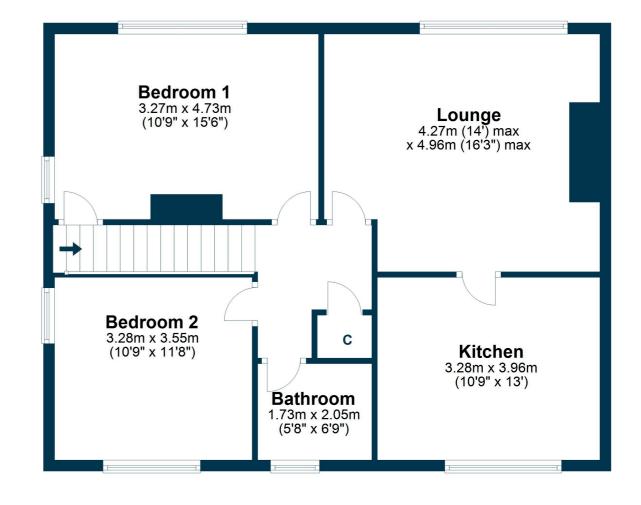

The accommodation in full comprises; a stairwell leading from the main door up to the central hallway where a large cupboard is found and access to all of the room is granted, a broad lounge which is bathed in light from dual aspect windows, a fitted kitchen with ample storage space and worktop space, two generous double bedrooms and the bathroom complete with three piece suits. A cupboard within bedroom one has a stair leading to a floored and lined loft room with velux window.

BW2317 | Sat Nav: 33 Craigielinn Avenue, Paisley, PA2 8QU

For the full home report visit www.corumproperty.co.uk

\* All measurements and distances are approximate Floorplans are for illustration purposes and may not be to scale.