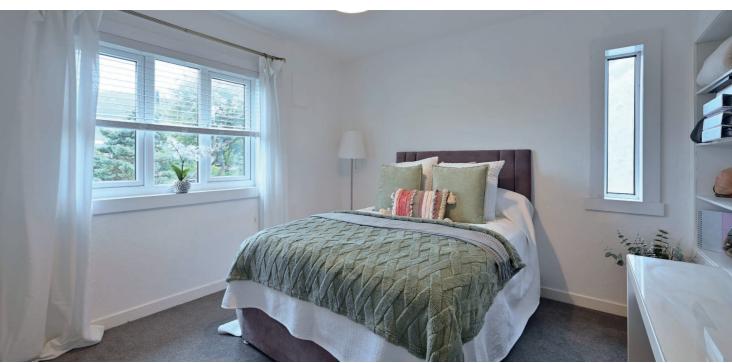

The accommodation in full comprises; a stairwell leading from the main door up to the central hallway where a large cupboard is found and access to all of the room is granted, a broad lounge which is bathed in light from dual aspect windows, a fitted kitchen with ample storage space and worktop space, two generous double bedrooms and the bathroom complete with three piece suits. A cupboard within bedroom one has a stair leading to a floored and lined loft room with velux window.