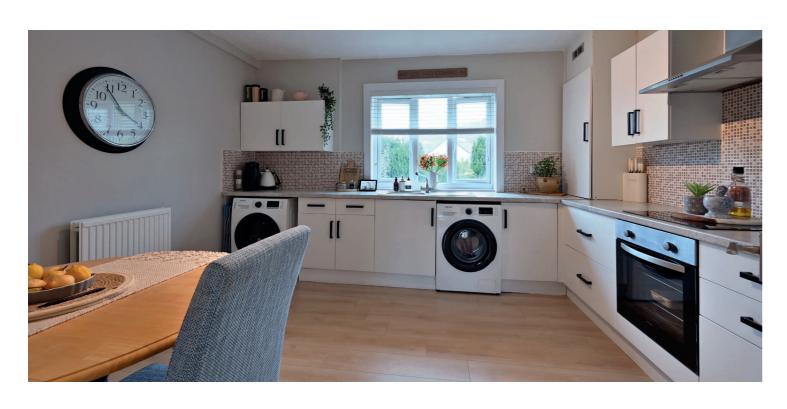

The accommodation in full comprises; a stairwell leading from the main door up to the central hallway where a large cupboard is found and access to all of the room is granted, a broad lounge which is bathed in light from dual aspect windows, a fitted kitchen with ample storage space and worktop space, two generous double bedrooms and the bathroom complete with three piece suits. A cupboard within bedroom one has a stair leading to a floored and lined loft room with velux window.