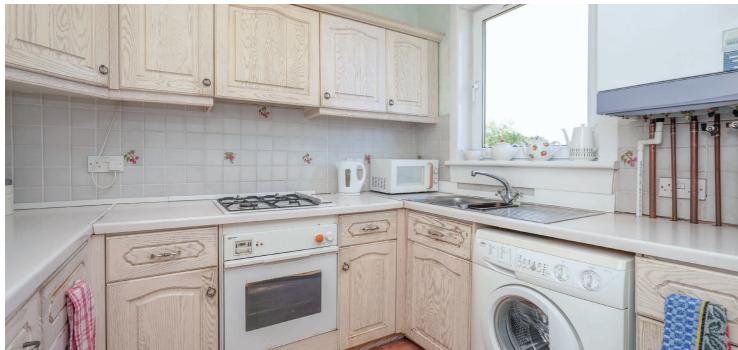

Entered via secure buzzer entry system, and well-maintained residents' hallway / stairwell, the accommodation comprises of entrance hall, generous open plan lounge / dining room, fitted kitchen, two good double bedrooms, and main family bathroom. Specification includes gas central heating, double glazing and the subjects offer a great opportunity for investment / upgrading to suit the purchaser's taste.