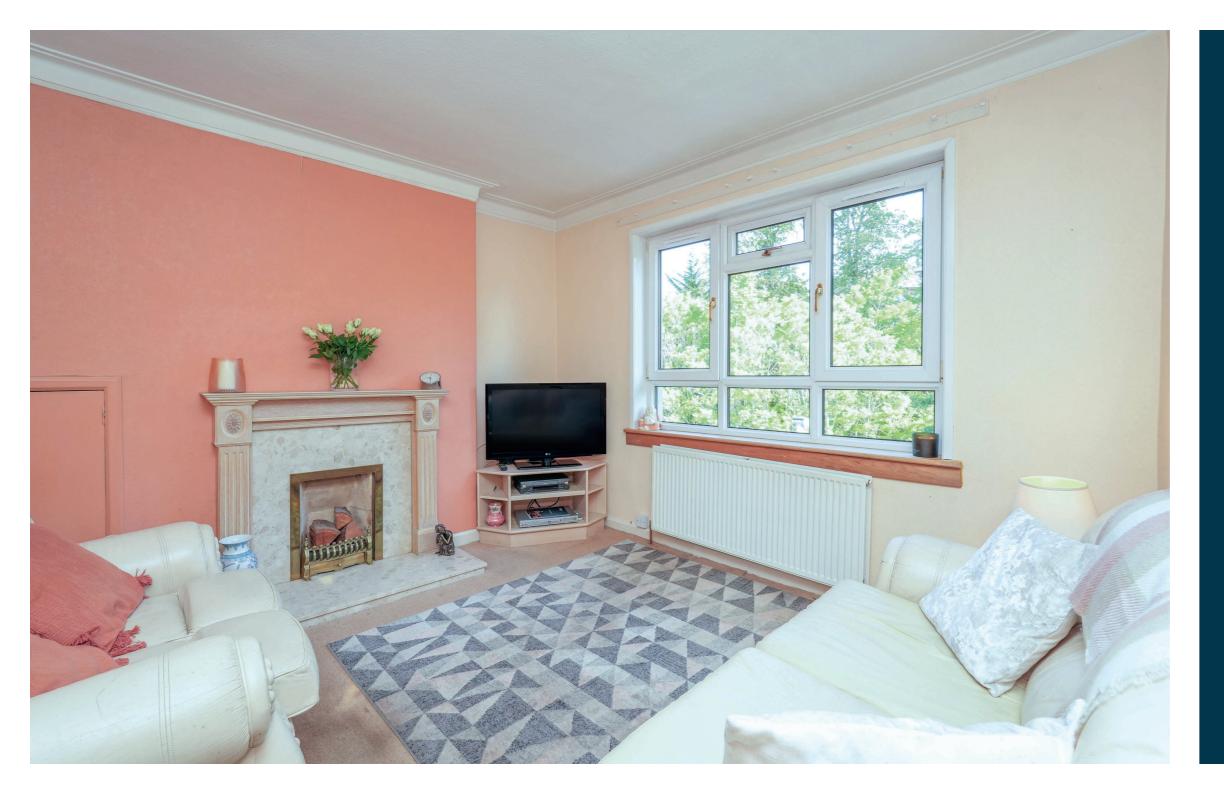

Entered via secure buzzer entry system, and well-maintained residents' hallway / stairwell, the accommodation comprises of entrance hall, generous open plan lounge / dining room, fitted kitchen, two good double bedrooms, and main family bathroom. Specification includes gas central heating, double glazing and the subjects offer a great opportunity for investment / upgrading to suit the purchaser's taste.