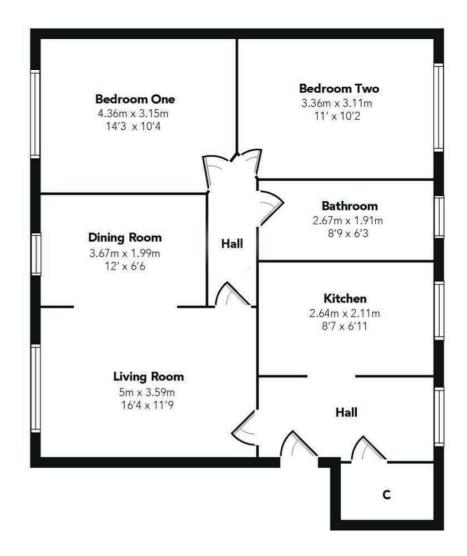

Entered via secure buzzer entry system, and well-maintained residents' hallway / stairwell, the accommodation comprises of entrance hall, generous open plan lounge / dining room, fitted kitchen, two good double bedrooms, and main family bathroom. Specification includes gas central heating, double glazing and the subjects offer a great opportunity for investment / upgrading to suit the purchaser's taste.

Externally the property is set within well maintained resident's garden. On street parking to front.

Netherlee is one of East Renfrewshire's most sought-after residential suburbs and is a haven for young growing families enjoying access to some of the best schooling within the local area. There is a full range of independent retailers including cafes and restaurants, and the district provides swift access via both road and rail to the city centre and beyond. There is a variety of places of worship found within the surrounding area and an array of sports and leisure activities including local parks, health clubs, gyms and golf courses close to hand in addition to equestrian pursuits.

CC0710 | Sat Nav: 2 Ormonde Court, Netherlee, G44

For the full home report visit www.corumproperty.co.uk

 $^{*}$  All measurements and distances are approximate Floorplans are for illustration purposes and may not be to scale.