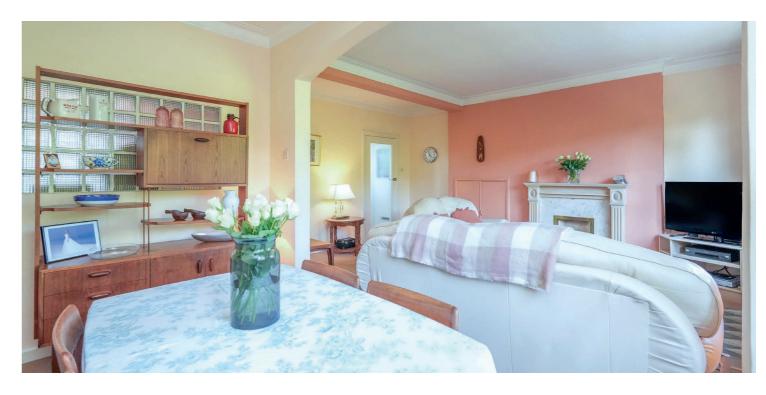

Entered via secure buzzer entry system, and well-maintained residents' hallway / stairwell, the accommodation comprises of entrance hall, generous open plan lounge / dining room, fitted kitchen, two good double bedrooms, and main family bathroom. Specification includes gas central heating, double glazing and the subjects offer a great opportunity for investment / upgrading to suit the purchaser's taste.