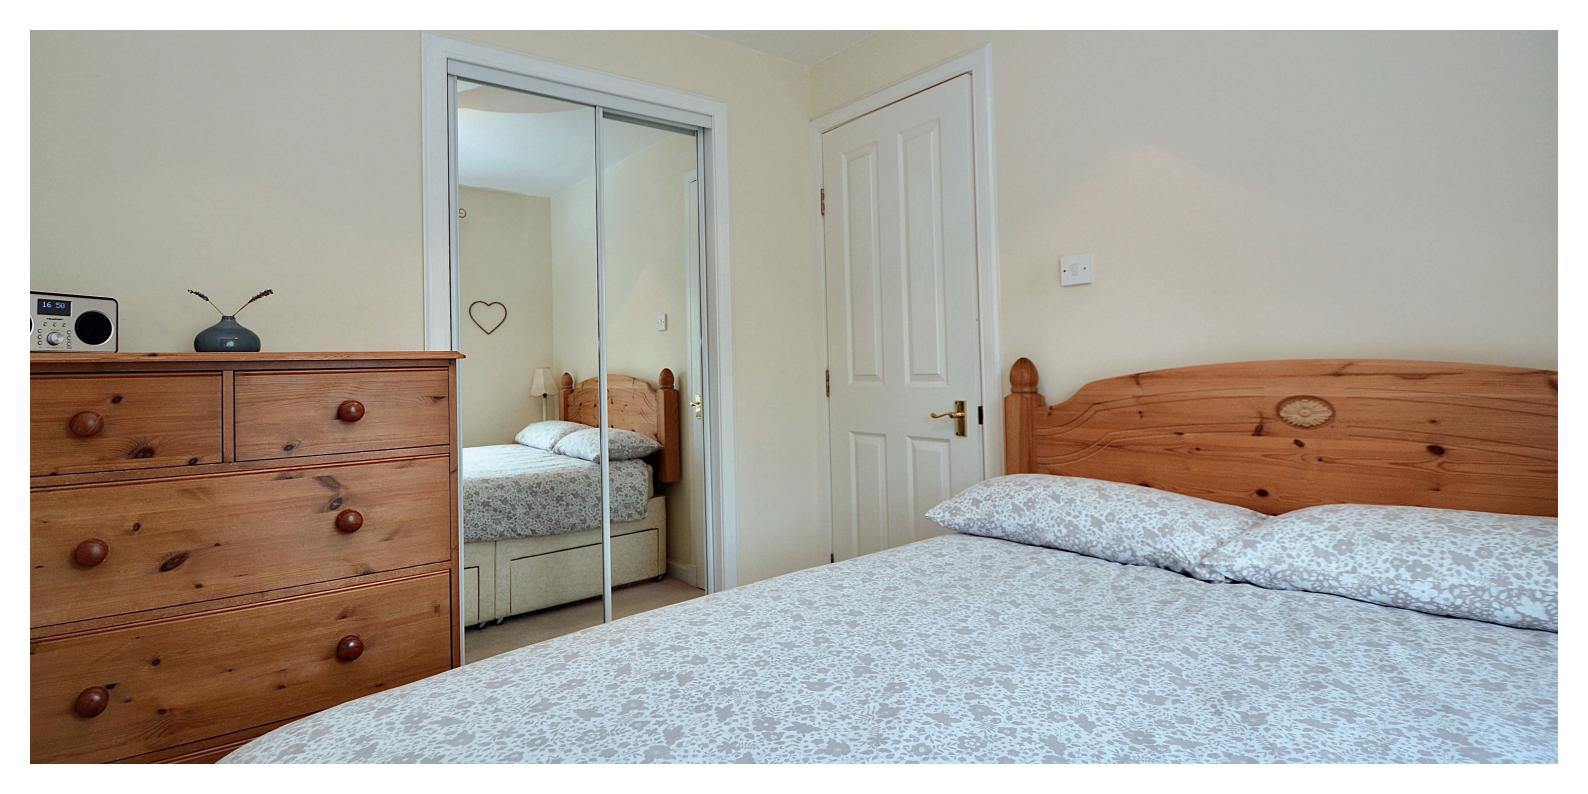

The fitted kitchen is accessed from the reception hallway and comes with a range of wall and base units with integrated appliances and space for a small dining table and chairs.

On the upper landing there are three bedrooms. The master and guest bedrooms have built in wardrobe storage. The family bathroom is located on the upper landing and is fitted with a three piece suite to include WC, wash hand basin and bath with shower attachment.