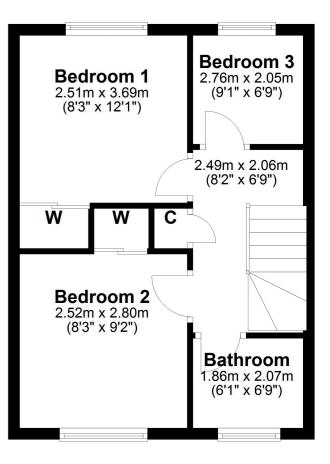

The fitted kitchen is accessed from the reception hallway and comes with a range of wall and base units with integrated appliances and space for a small dining table and chairs.

On the upper landing there are three bedrooms. The master and guest bedrooms have built in wardrobe storage. The family bathroom is located on the upper landing and is fitted with a three piece suite to include WC, wash hand basin and bath with shower attachment.

## First Floor

Largs is a popular holiday destination and is becoming increasingly popular for those looking for a seaside home in a town with a good range of amenities and recreational facilities. The Largs Academy Campus (built 2018) incorporates Early Years Learning, Largs Primary and St Mary's Primary as well as the highly regarded Largs Academy. Inverclyde, Scotland's National Sport's Centre has also recently been refurbished. The area has excellent travel links including Largs railway station, bus routes and easy access to the major road networks. There are many restaurants and hotels in the area, with the yacht marina and seafront being an attraction for many. Prestwick and Glasgow Airport offer regular flights throughout Britain, Ireland, and Europe.