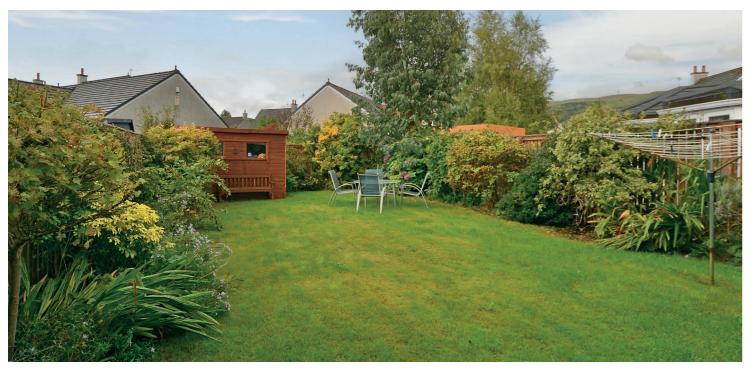

In addition to the above, the property has double glazing, gas central heating and a driveway to the side. There are lawned front and rear gardens with the rear gardens benefitting from a patio area for alfresco dining and entertaining as well as a garden shed for outdoor storage.