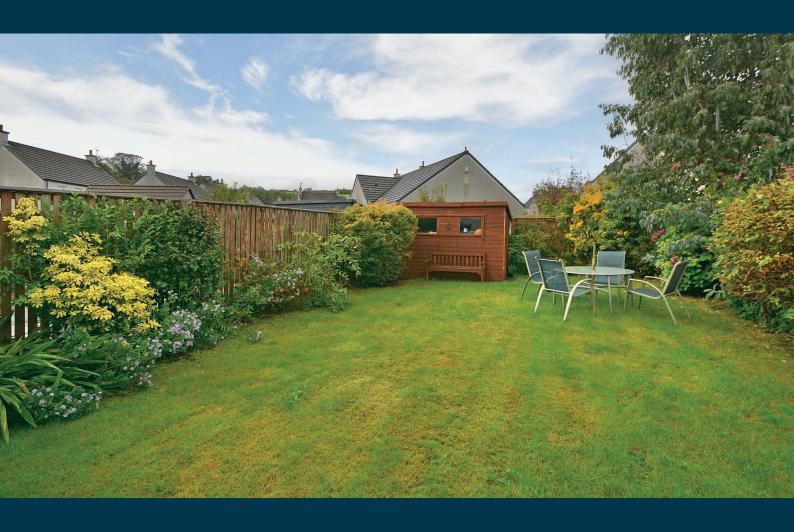

In addition to the above, the property has double glazing, gas central heating and a driveway to the side. There are lawned front and rear gardens with the rear gardens benefitting from a patio area for alfresco dining and entertaining as well as a garden shed for outdoor storage.