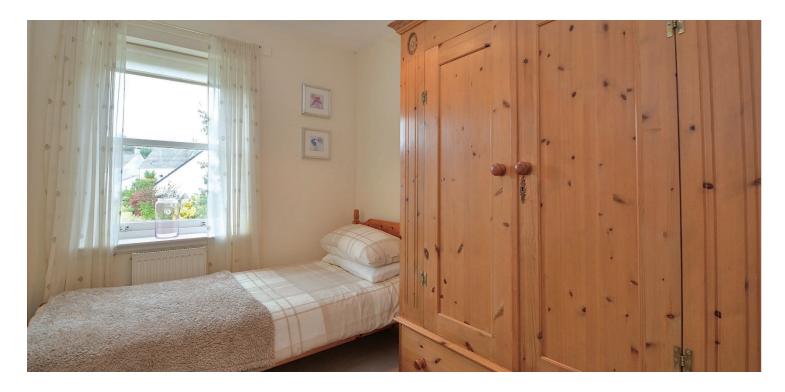

The fitted kitchen is accessed from the reception hallway and comes with a range of wall and base units with integrated appliances and space for a small dining table and chairs.

On the upper landing there are three bedrooms. The master and guest bedrooms have built in wardrobe storage. The family bathroom is located on the upper landing and is fitted with a three piece suite to include WC, wash hand basin and bath with shower attachment.