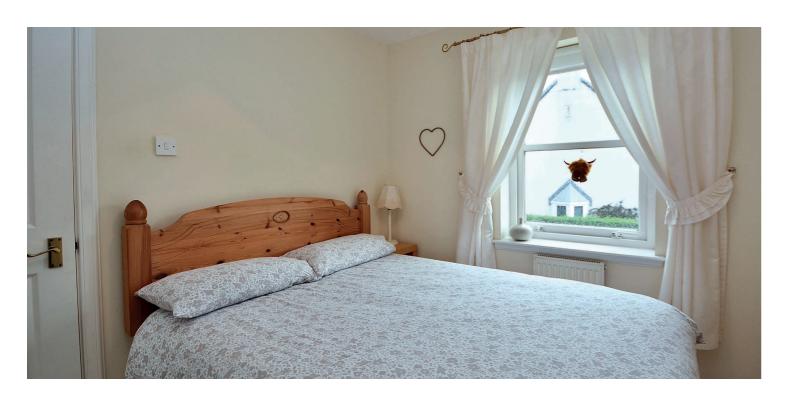

The fitted kitchen is accessed from the reception hallway and comes with a range of wall and base units with integrated appliances and space for a small dining table and chairs.

On the upper landing there are three bedrooms. The master and guest bedrooms have built in wardrobe storage. The family bathroom is located on the upper landing and is fitted with a three piece suite to include WC, wash hand basin and bath with shower attachment.