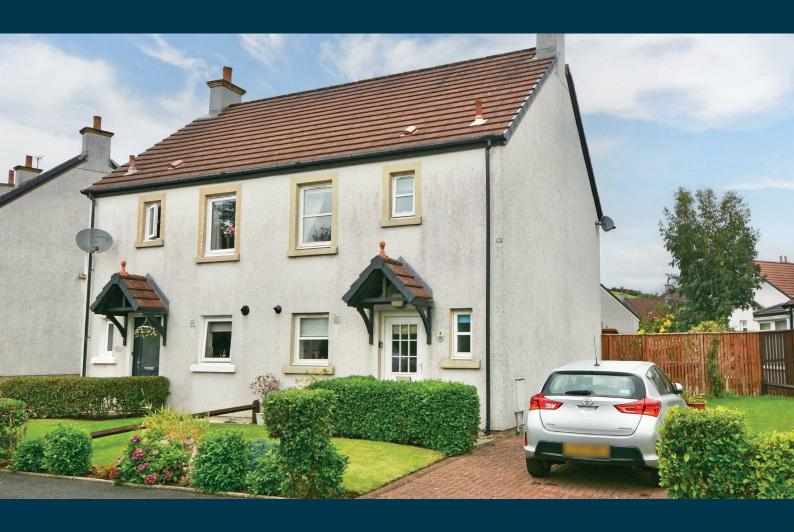

# 4 NODDLEBURN MEADOW

LARGS

www.corumproperty.co.uk

#### 1 | PUBLIC ROOM

Positioned in this popular small development of homes on the north side of Largs and constructed by McTaggart & Mickel, within easy reach of the town centre and seafront promenade, 4 Noddleburn Meadow is a three bedroom semi detached villa presented in excellent condition that will hold appeal for a broad range of clients. The property sits in one of the larger plots within the development which would allow the new owner to extend if required subject to relevant planning permission.

In addition to the above, the property has double glazing, gas central heating and a driveway to the side. There are lawned front and rear gardens with the rear gardens benefitting from a patio area for alfresco dining and entertaining as well as a garden shed for outdoor storage.