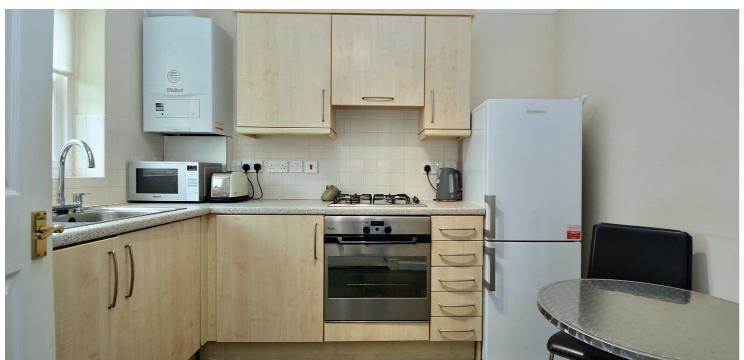

The fitted kitchen is accessed from the reception hallway and comes with a range of wall and base units with integrated appliances and space for a small dining table and chairs.

On the upper landing there are three bedrooms. The master and guest bedrooms have built in wardrobe storage. The family bathroom is located on the upper landing and is fitted with a three piece suite to include WC, wash hand basin and bath with shower attachment.