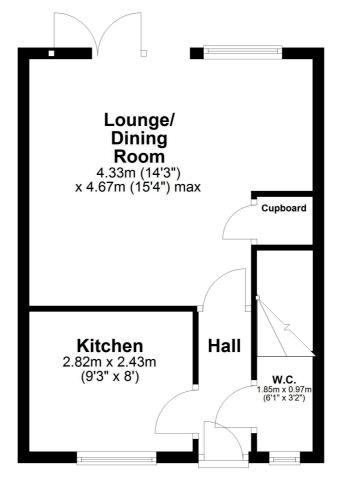

In more detail, the accommodation on offer comprises a reception hallway with access to a WC/cloakroom. The reception hall opens to lounge/dining room with large storage cupboard and French doors giving access to the fully enclosed child/pet friendly rear gardens.

The fitted kitchen is accessed from the reception hallway and comes with a range of wall and base units with integrated appliances and space for a small dining table and chairs.

On the upper landing there are three bedrooms. The master and guest bedrooms have built in wardrobe storage. The family bathroom is located on the upper landing and is fitted with a three piece suite to include WC, wash hand basin and bath with shower attachment.

### **Ground Floor**