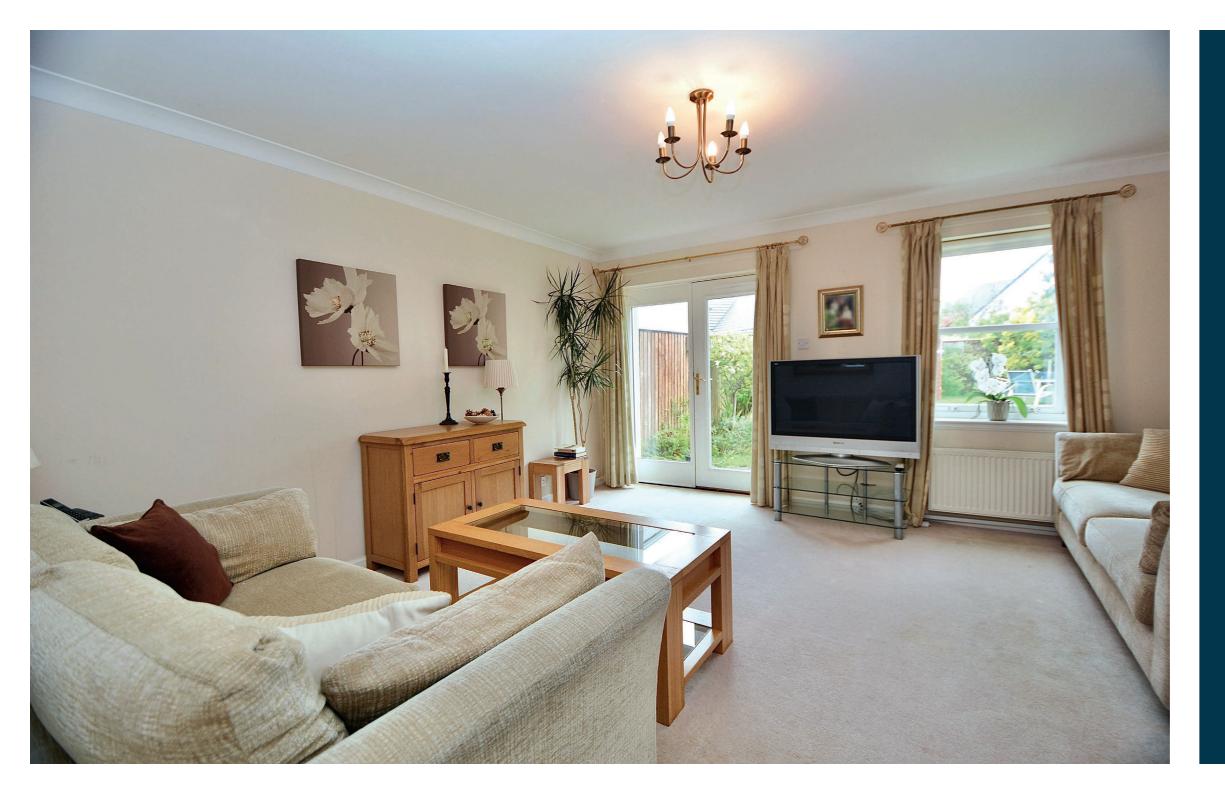

In more detail, the accommodation on offer comprises a reception hallway with access to a WC/cloakroom. The reception hall opens to lounge/dining room with large storage cupboard and French doors giving access to the fully enclosed child/pet friendly rear gardens.