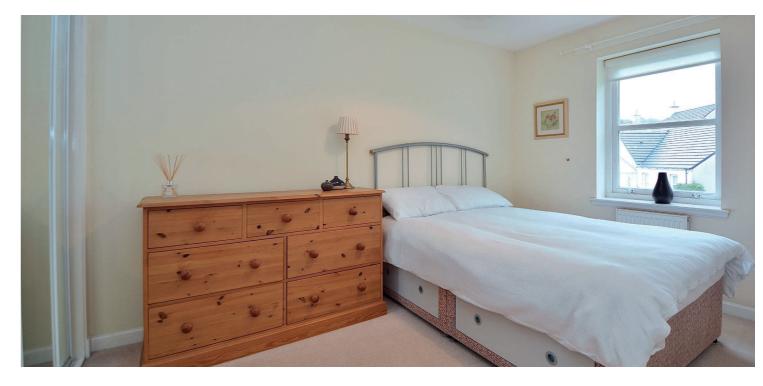

The fitted kitchen is accessed from the reception hallway and comes with a range of wall and base units with integrated appliances and space for a small dining table and chairs.

On the upper landing there are three bedrooms. The master and guest bedrooms have built in wardrobe storage. The family bathroom is located on the upper landing and is fitted with a three piece suite to include WC, wash hand basin and bath with shower attachment.