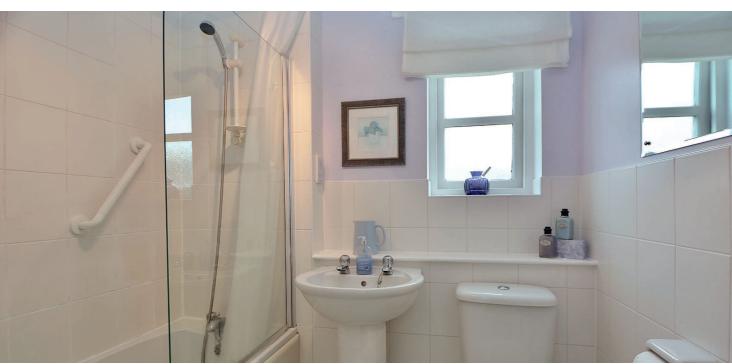

The fitted kitchen is accessed from the reception hallway and comes with a range of wall and base units with integrated appliances and space for a small dining table and chairs.

On the upper landing there are three bedrooms. The master and guest bedrooms have built in wardrobe storage. The family bathroom is located on the upper landing and is fitted with a three piece suite to include WC, wash hand basin and bath with shower attachment.