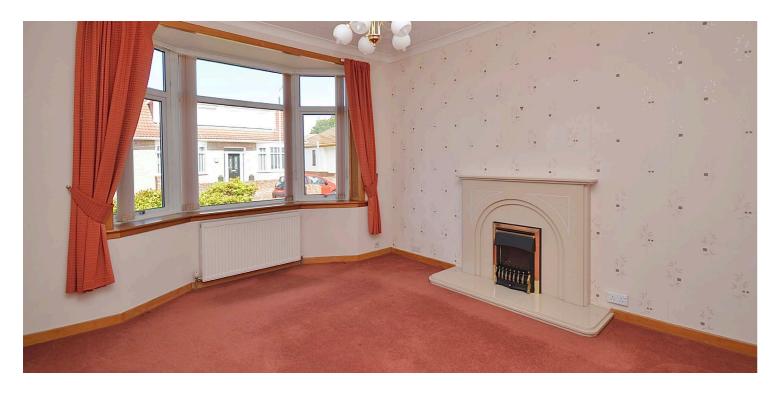

Overall, the accommodation comprises an entrance vestibule, a reception hallway, two front facing bedrooms, both with bay windows and gas fireplaces, a formal lounge with double glazed patio doors through to a large Everest Conservatory, a fully fitted and integrated breakfasting kitchen by J E Geddes of Kilmarnock, and a bathroom with three piece suite, shower over bath.