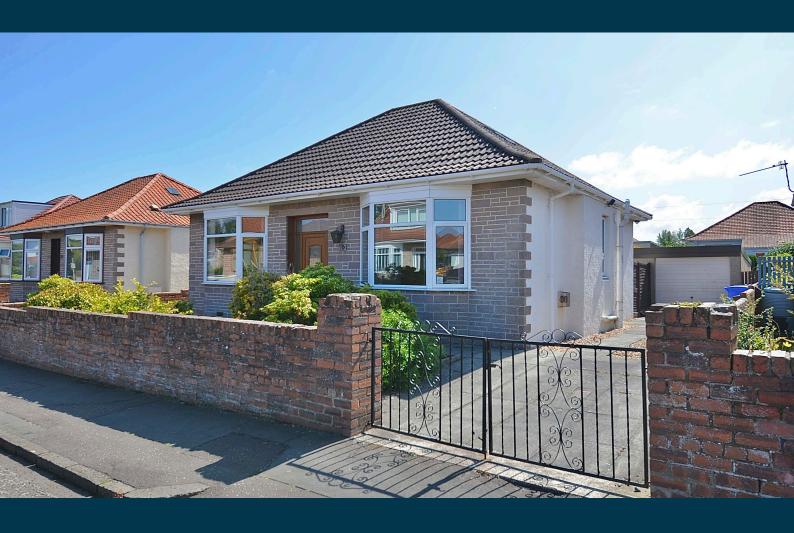

## 10 ALLENFIELD ROAD

AYR

www.corumproperty.co.uk

- 3 | BEDROOMS
- 1 | BATHROOM
- 2 | PUBLIC ROOMS

Number 10 is an immaculately presented three-bedroom detached Ecrepont bungalow which enjoys south westerly facing rear gardens. It is a lovely house with high quality fixtures and fittings and a calm neutral décor throughout.

The gardens are without doubt an excellent feature of the property and are landscaped to both front and rear for ease of maintenance. The southwest facing rear garden offers a high degree of privacy and comes with a timber summer house, which sits at the far-left hand corner. There is a driveway to the side leading to a generous garage. Early viewing of this property is essential.