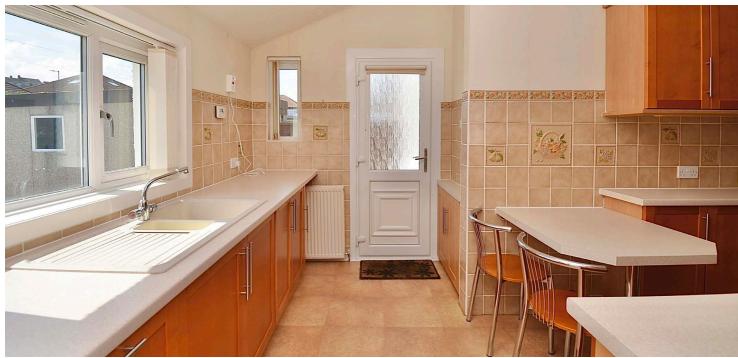

Overall, the accommodation comprises an entrance vestibule, a reception hallway, two front facing bedrooms, both with bay windows and gas fireplaces, a formal lounge with double glazed patio doors through to a large Everest Conservatory, a fully fitted and integrated breakfasting kitchen by J E Geddes of Kilmarnock, and a bathroom with three piece suite, shower over bath.