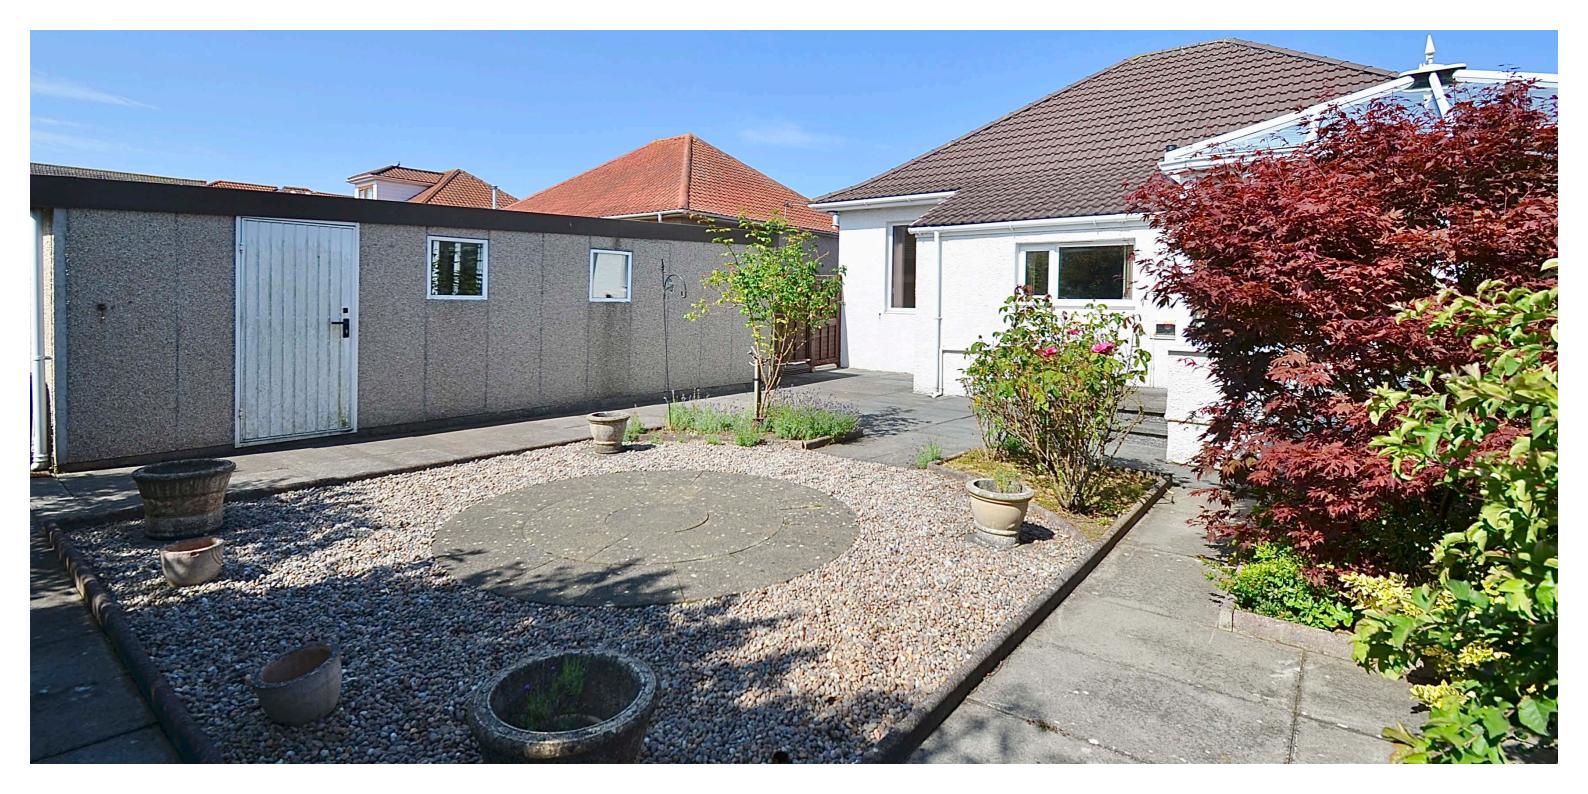

The gardens are without doubt an excellent feature of the property and are landscaped to both front and rear for ease of maintenance. The southwest facing rear garden offers a high degree of privacy and comes with a timber summer house, which sits at the far-left hand corner. There is a driveway to the side leading to a generous garage. Early viewing of this property is essential.