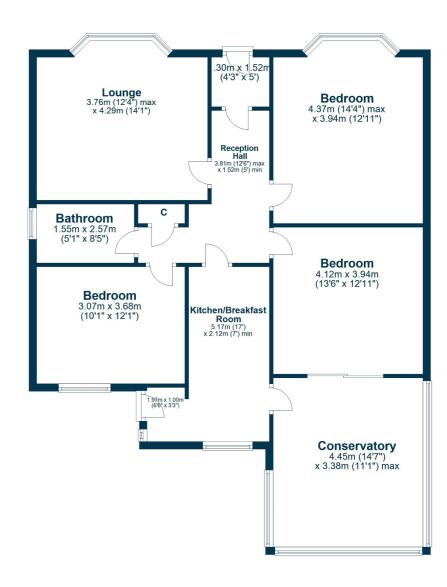

Overall, the accommodation comprises an entrance vestibule, a reception hallway, two front facing bedrooms, both with bay windows and gas fireplaces, a formal lounge with double glazed patio doors through to a large Everest Conservatory, a fully fitted and integrated breakfasting kitchen by J E Geddes of Kilmarnock, and a bathroom with three piece suite, shower over bath.

AY4571 | Sat Nav: 10 Allenfield Road, Ayr, KA7 3JN

For the full home report visit www.corumproperty.co.uk

\* All measurements and distances are approximate Floorplans are for illustration purposes and may not be to scale.