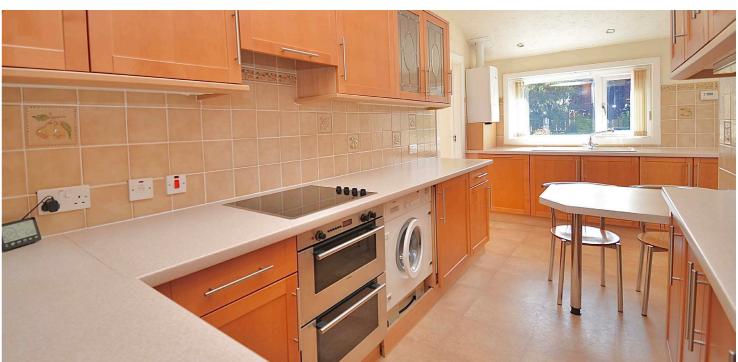

Overall, the accommodation comprises an entrance vestibule, a reception hallway, two front facing bedrooms, both with bay windows and gas fireplaces, a formal lounge with double glazed patio doors through to a large Everest Conservatory, a fully fitted and integrated breakfasting kitchen by J E Geddes of Kilmarnock, and a bathroom with three piece suite, shower over bath.