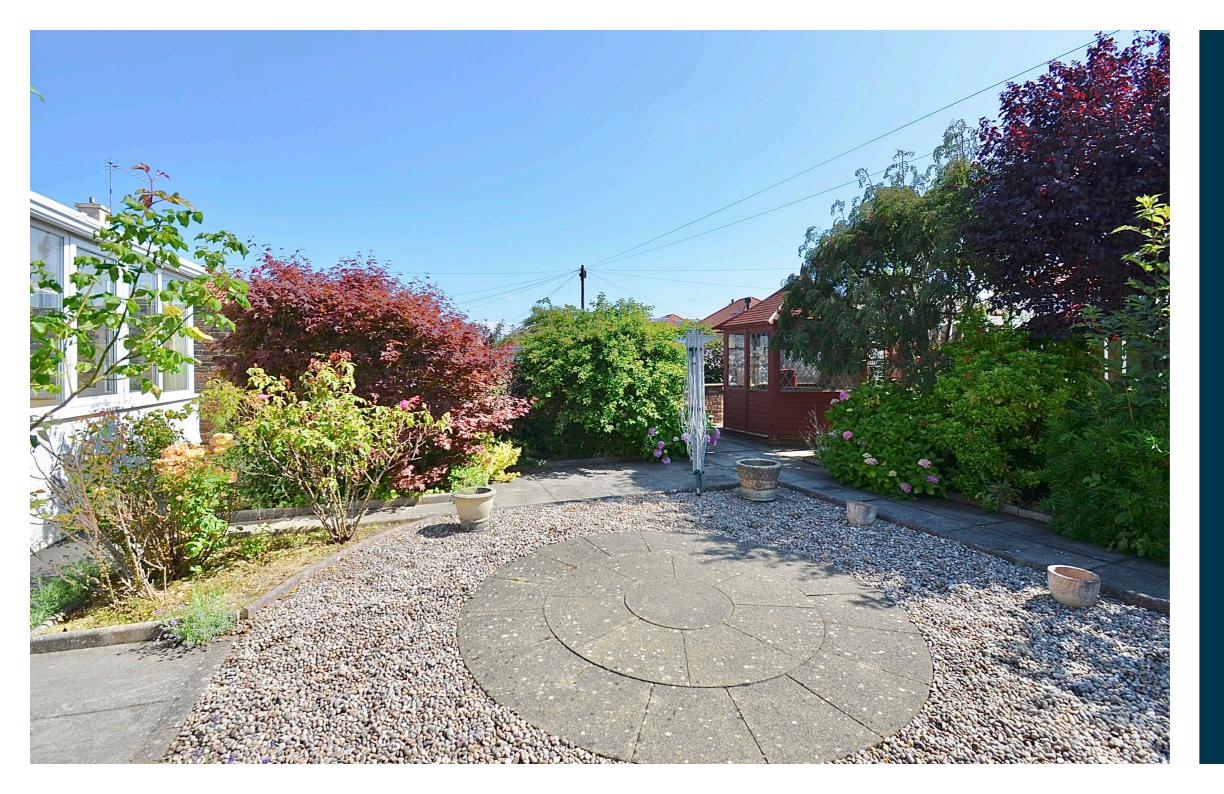

The gardens are without doubt an excellent feature of the property and are landscaped to both front and rear for ease of maintenance. The southwest facing rear garden offers a high degree of privacy and comes with a timber summer house, which sits at the far-left hand corner. There is a driveway to the side leading to a generous garage. Early viewing of this property is essential.