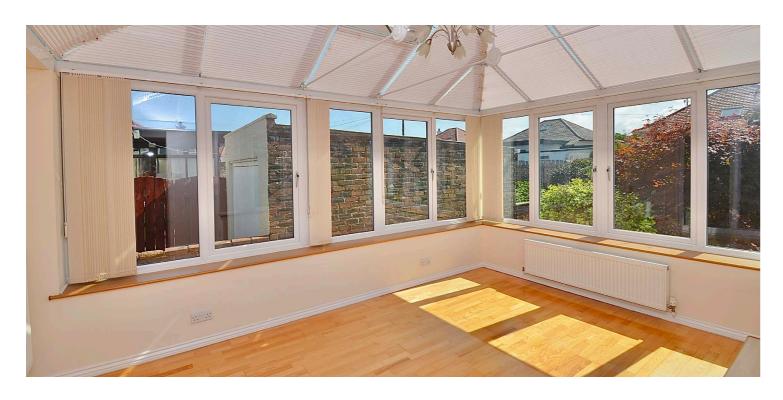

Overall, the accommodation comprises an entrance vestibule, a reception hallway, two front facing bedrooms, both with bay windows and gas fireplaces, a formal lounge with double glazed patio doors through to a large Everest Conservatory, a fully fitted and integrated breakfasting kitchen by J E Geddes of Kilmarnock, and a bathroom with three piece suite, shower over bath.