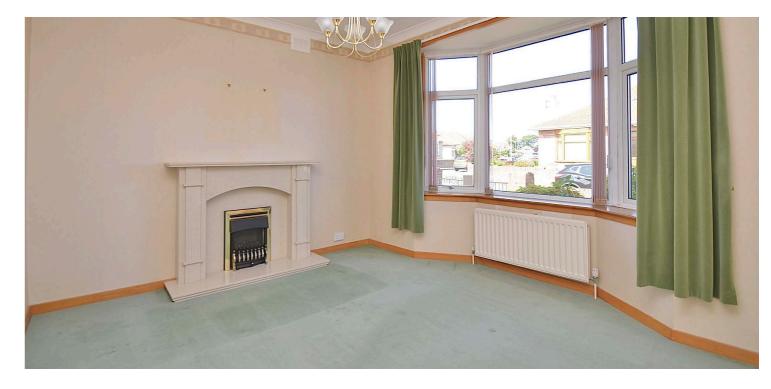

Overall, the accommodation comprises an entrance vestibule, a reception hallway, two front facing bedrooms, both with bay windows and gas fireplaces, a formal lounge with double glazed patio doors through to a large Everest Conservatory, a fully fitted and integrated breakfasting kitchen by J E Geddes of Kilmarnock, and a bathroom with three piece suite, shower over bath.