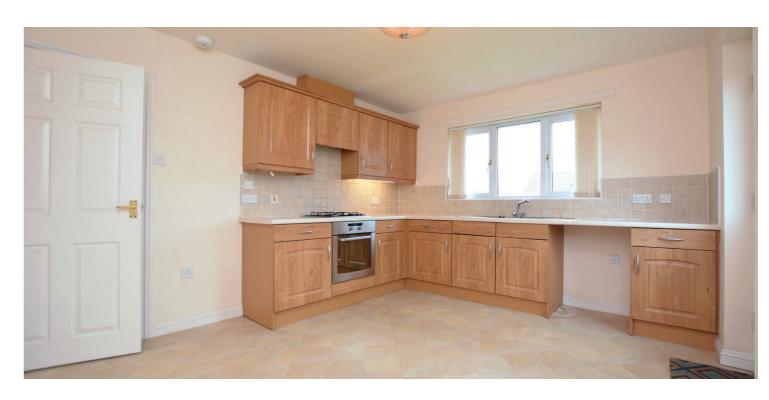

Built in 2005 by renowned local builders 'Harkiss Homes' the property provides all the benefits and features of a modern home including a fitted kitchen, gas central heating, double glazing, mirrored wardrobes in all three bedrooms and neutral decoration.

In summary the accommodation extends to, a welcoming L-shaped reception hallway, front facing lounge, modern fitted dining sized kitchen with door to the side of the property, dining room/bedroom 4, three bedrooms (including a master with three piece en-suite shower room) and a three piece bathroom with vanity unit.