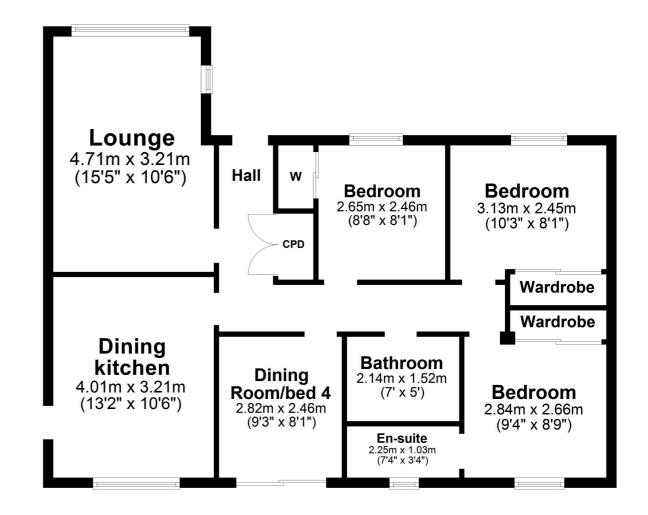

In summary the accommodation extends to, a welcoming L-shaped reception hallway, front facing lounge, modern fitted dining sized kitchen with door to the side of the property, dining room/bedroom 4, three bedrooms (including a master with three piece en-suite shower room) and a three piece bathroom with vanity unit.

AY4649 | Sat Nav: 4 Lochfergus Crescent, Coylton, KA6 6GA

For the full home report visit www.corumproperty.co.uk

 $^{*}$  All measurements and distances are approximate Floorplans are for illustration purposes and may not be to scale.