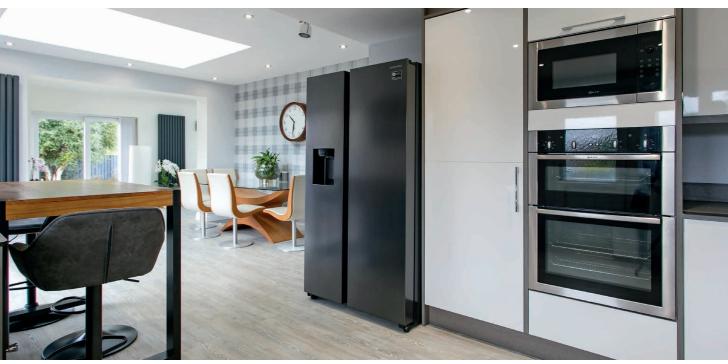

The subjects are in immaculate condition throughout. The focal point of the house is a superb designer kitchen/family room open plan to dining/tv room with patio doors and around to the formal lounge. The specification is first class and includes low voltage lighting, designer radiators, quality floor coverings and a tasteful interior decor.

In more detail, the accommodation comprises entrance vestibule, reception hall with storage, formal lounge with feature fireplace, TV/ dining room with patio doors, fully fitted designer kitchen open plan to a family/room with patio doors to rear garden, three bedrooms (master en suite shower), separate shower room, double glazing, gas central heating.