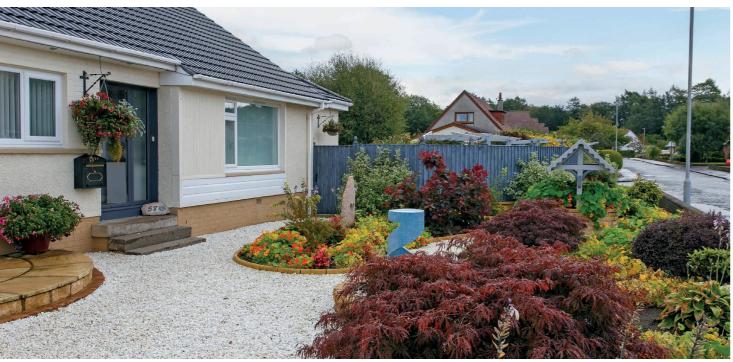

This beautifully presented home occupies a delightful corner plot within the heart of old Alloway. It sits within impeccable landscaped gardens and offers all on the level accommodation combined with a superb level of appointment.

Outside the gardens are without doubt a key feature of the property. There is an enclosed side garden with circular patio and paved pathways, cantilever pergola and many additional bespoke features. The current clients have ordered a 3Mx3M log cabin garden room which is going to be erected on 4th October.

The enclosed south facing patio affords a high degree of privacy and has a sheltered raised decked patio and medium size lawn. There is a spacious driveway to the front which provides hard standing for multiple vehicles and access to a large garage with work shop adjacent and Wallbox EV car charger.