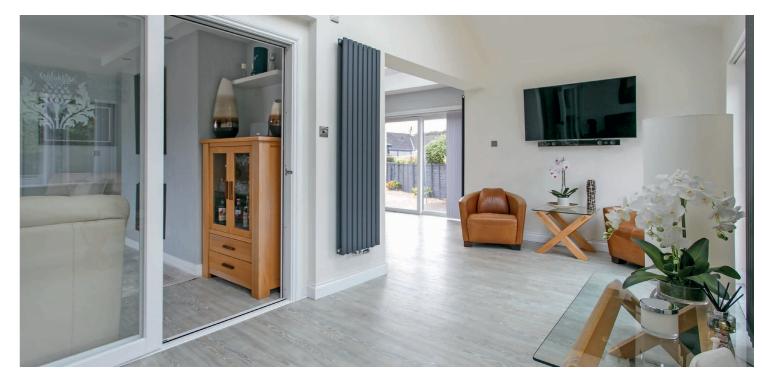

The subjects are in immaculate condition throughout. The focal point of the house is a superb designer kitchen/family room open plan to dining/tv room with patio doors and around to the formal lounge. The specification is first class and includes low voltage lighting, designer radiators, quality floor coverings and a tasteful interior decor.

In more detail, the accommodation comprises entrance vestibule, reception hall with storage, formal lounge with feature fireplace, TV/ dining room with patio doors, fully fitted designer kitchen open plan to a family/room with patio doors to rear garden, three bedrooms (master en suite shower), separate shower room, double glazing, gas central heating.