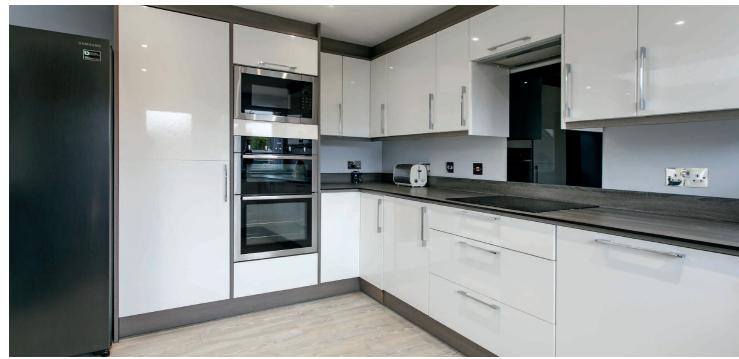

The subjects are in immaculate condition throughout. The focal point of the house is a superb designer kitchen/family room open plan to dining/tv room with patio doors and around to the formal lounge. The specification is first class and includes low voltage lighting, designer radiators, quality floor coverings and a tasteful interior decor.

In more detail, the accommodation comprises entrance vestibule, reception hall with storage, formal lounge with feature fireplace, TV/ dining room with patio doors, fully fitted designer kitchen open plan to a family/room with patio doors to rear garden, three bedrooms (master en suite shower), separate shower room, double glazing, gas central heating.