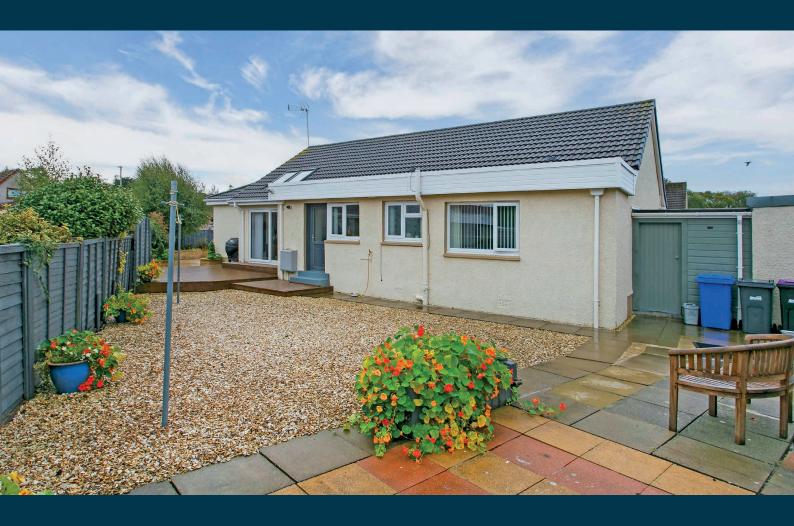

The enclosed south facing patio affords a high degree of privacy and has a sheltered raised decked patio and medium size lawn. There is a spacious driveway to the front which provides hard standing for multiple vehicles and access to a large garage with work shop adjacent and Wallbox EV car charger.