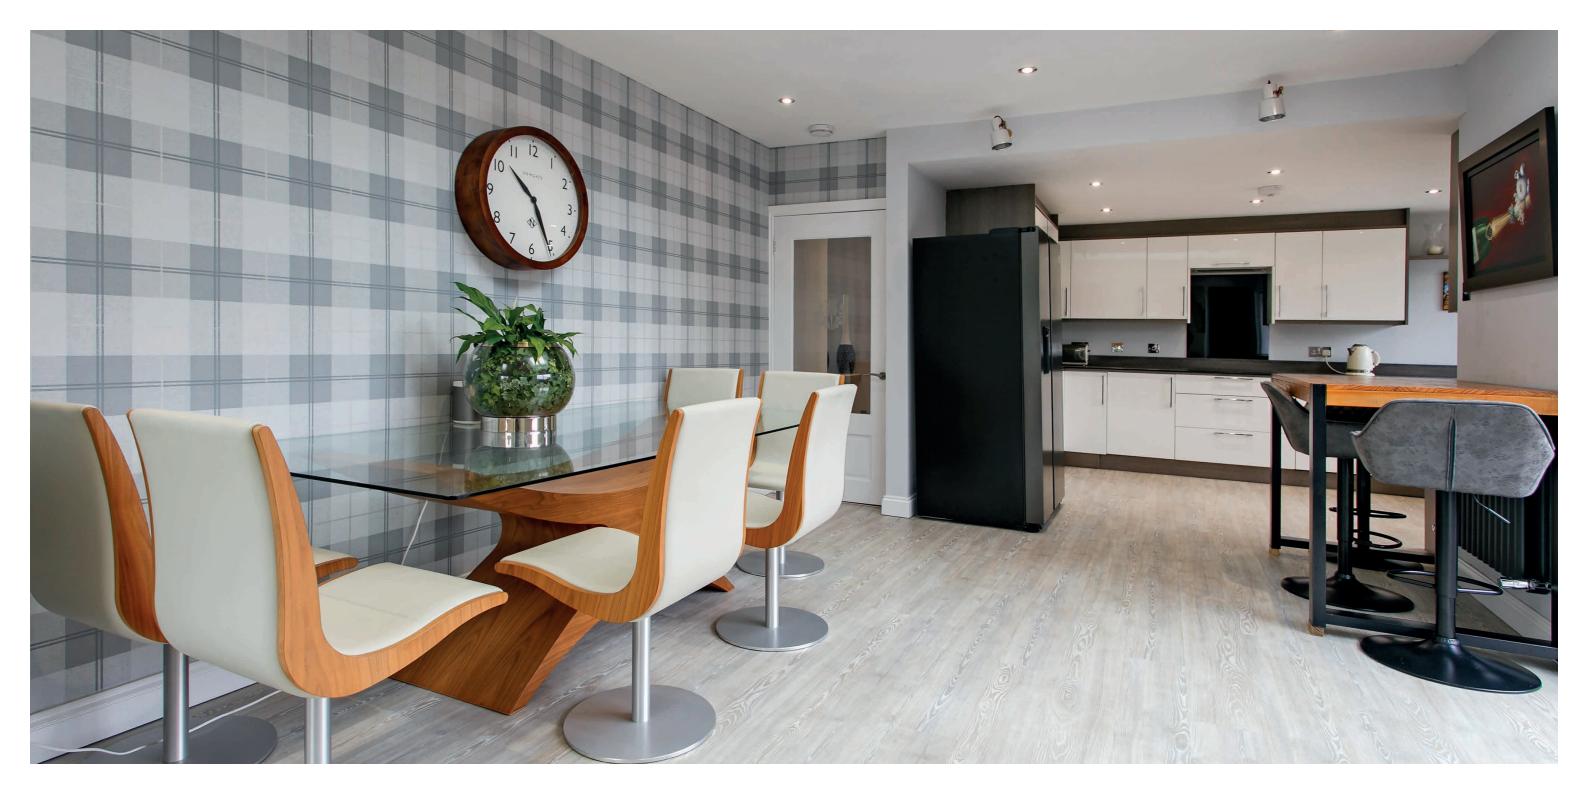

The subjects are in immaculate condition throughout. The focal point of the house is a superb designer kitchen/family room open plan to dining/tv room with patio doors and around to the formal lounge. The specification is first class and includes low voltage lighting, designer radiators, quality floor coverings and a tasteful interior decor.

In more detail, the accommodation comprises entrance vestibule, reception hall with storage, formal lounge with feature fireplace, TV/ dining room with patio doors, fully fitted designer kitchen open plan to a family/room with patio doors to rear garden, three bedrooms (master en suite shower), separate shower room, double glazing, gas central heating.