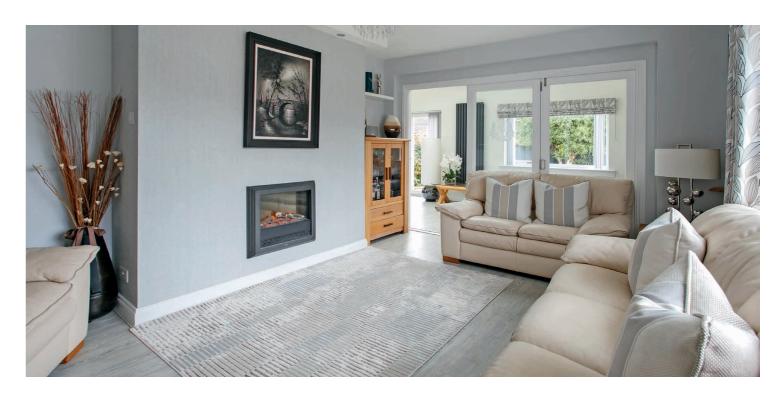

The subjects are in immaculate condition throughout. The focal point of the house is a superb designer kitchen/family room open plan to dining/tv room with patio doors and around to the formal lounge. The specification is first class and includes low voltage lighting, designer radiators, quality floor coverings and a tasteful interior decor.

In more detail, the accommodation comprises entrance vestibule, reception hall with storage, formal lounge with feature fireplace, TV/ dining room with patio doors, fully fitted designer kitchen open plan to a family/room with patio doors to rear garden, three bedrooms (master en suite shower), separate shower room, double glazing, gas central heating.