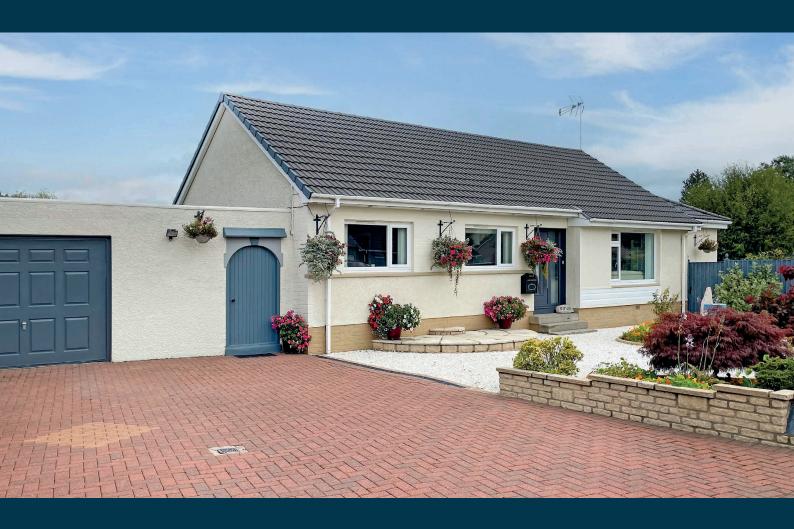

## 58 WOODEND ROAD ALLOWAY

www.corumproperty.co.uk

- 3 | BEDROOMS
- 2 | BATHROOMS
- 3 | PUBLIC ROOMS

A quite outstanding three-bedroom modern detached bungalow set in professional landscaped gardens and located just a short distance from the historic village of Alloway.

This beautifully presented home occupies a delightful corner plot within the heart of old Alloway. It sits within impeccable landscaped gardens and offers all on the level accommodation combined with a superb level of appointment.

The enclosed south facing patio affords a high degree of privacy and has a sheltered raised decked patio and medium size lawn. There is a spacious driveway to the front which provides hard standing for multiple vehicles and access to a large garage with work shop adjacent and Wallbox EV car charger.