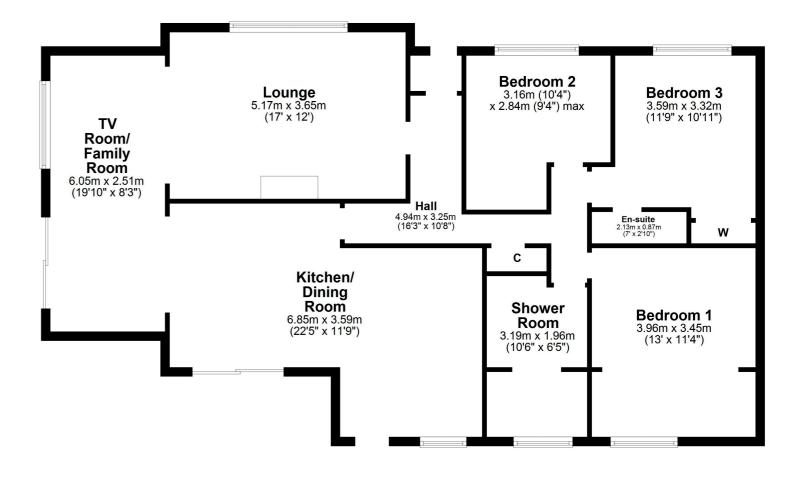

In more detail, the accommodation comprises entrance vestibule, reception hall with storage, formal lounge with feature fireplace, TV/ dining room with patio doors, fully fitted designer kitchen open plan to a family/room with patio doors to rear garden, three bedrooms (master en suite shower), separate shower room, double glazing, gas central heating.