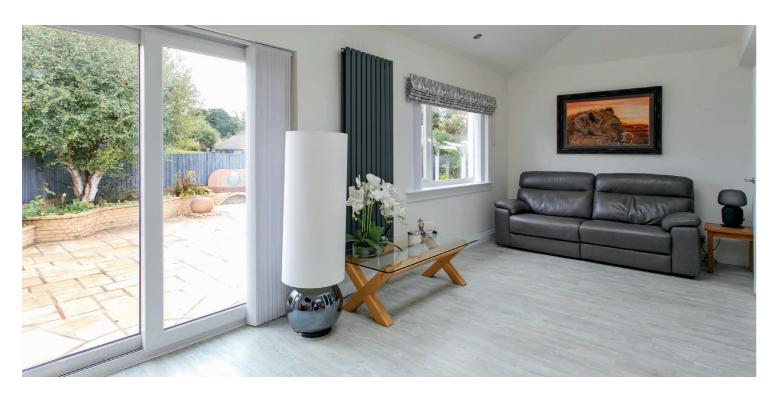

The subjects are in immaculate condition throughout. The focal point of the house is a superb designer kitchen/family room open plan to dining/tv room with patio doors and around to the formal lounge. The specification is first class and includes low voltage lighting, designer radiators, quality floor coverings and a tasteful interior decor.

In more detail, the accommodation comprises entrance vestibule, reception hall with storage, formal lounge with feature fireplace, TV/ dining room with patio doors, fully fitted designer kitchen open plan to a family/room with patio doors to rear garden, three bedrooms (master en suite shower), separate shower room, double glazing, gas central heating.

The enclosed south facing patio affords a high degree of privacy and has a sheltered raised decked patio and medium size lawn. There is a spacious driveway to the front which provides hard standing for multiple vehicles and access to a large garage with work shop adjacent and Wallbox EV car charger.