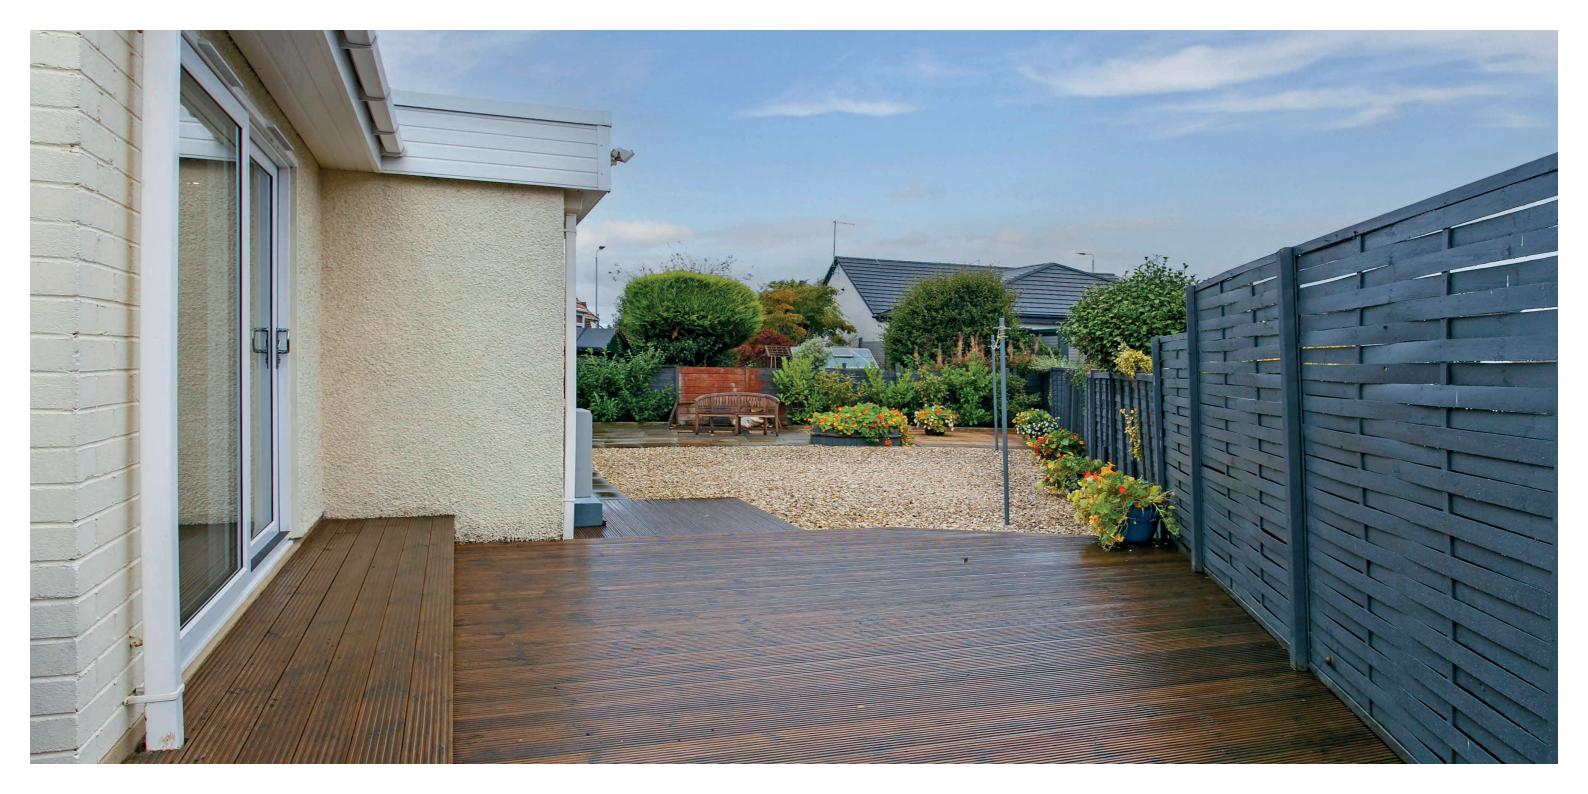

Outside the gardens are without doubt a key feature of the property. There is an enclosed side garden with circular patio and paved pathways, cantilever pergola and many additional bespoke features. The current clients have ordered a 3Mx3M log cabin garden room which is going to be erected on 4th October.

The enclosed south facing patio affords a high degree of privacy and has a sheltered raised decked patio and medium size lawn. There is a spacious driveway to the front which provides hard standing for multiple vehicles and access to a large garage with work shop adjacent and Wallbox EV car charger.