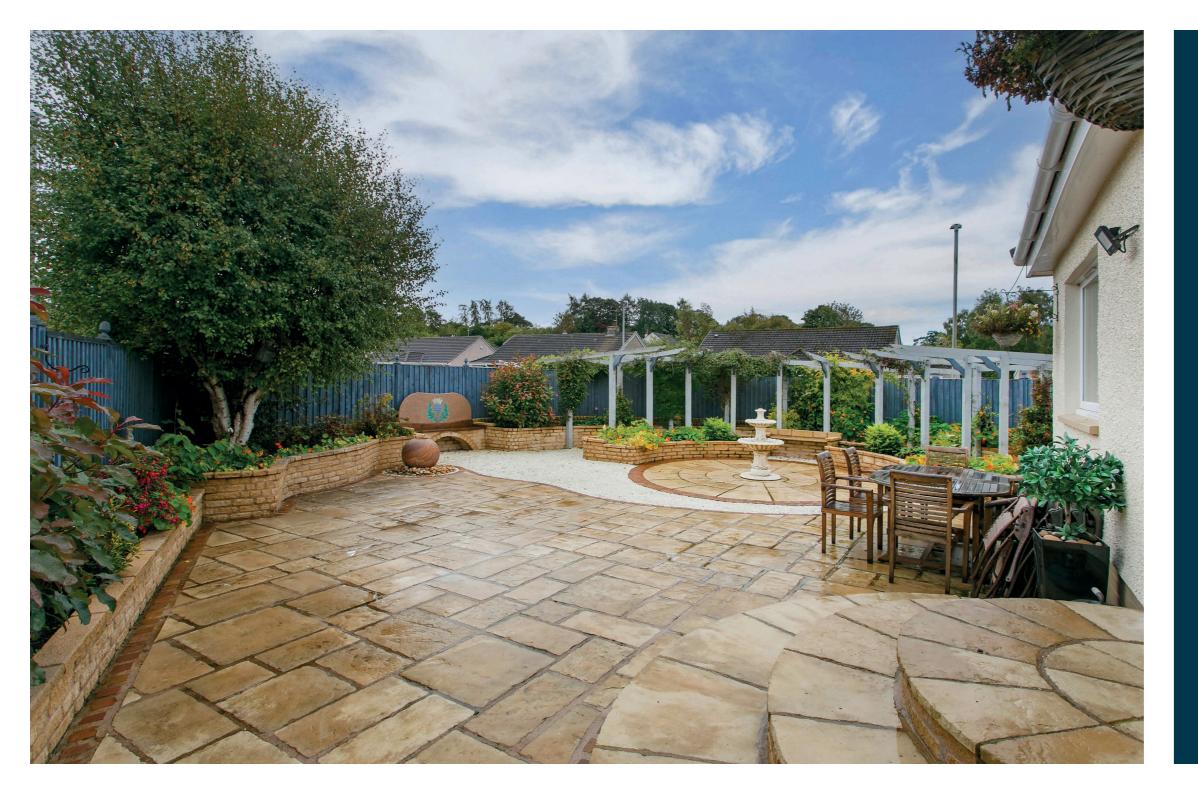

Outside the gardens are without doubt a key feature of the property. There is an enclosed side garden with circular patio and paved pathways, cantilever pergola and many additional bespoke features. The current clients have ordered a 3Mx3M log cabin garden room which is going to be erected on 4th October.

The enclosed south facing patio affords a high degree of privacy and has a sheltered raised decked patio and medium size lawn. There is a spacious driveway to the front which provides hard standing for multiple vehicles and access to a large garage with work shop adjacent and Wallbox EV car charger.