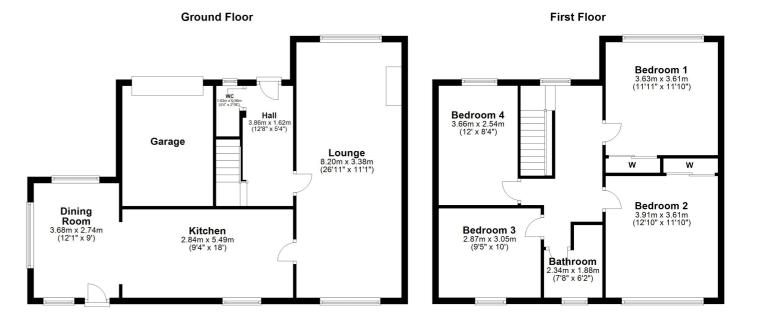

The property has been successfully extended on the ground floor to create an impressive open plan kitchen/dining room arrangement in addition to a 26' formal lounge/sitting room. There is a spacious reception hall and cloaks/WC.

Upstairs there are four good bedrooms and a modern family bathroom. The property is double glazed and has gas fired central heating.

Outside the gardens offer a pleasant mix of soft and hard landscaped areas. There is a large monobloc driveway which provides ample private parking for up to four vehicles. The private rear garden has extensive raised lawn chipped paths and shrubbery border. There is a wooden garden shed to the side of the house.