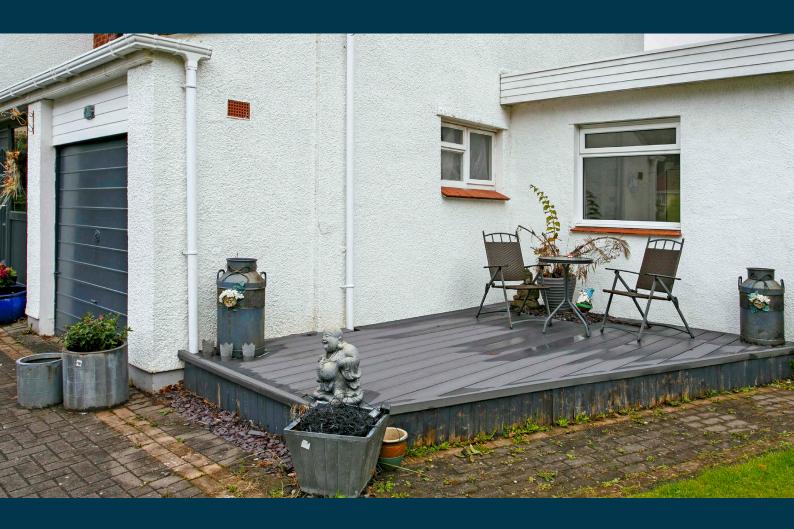

Upstairs there are four good bedrooms and a modern family bathroom. The property is double glazed and has gas fired central heating.

Outside the gardens offer a pleasant mix of soft and hard landscaped areas. There is a large monobloc driveway which provides ample private parking for up to four vehicles. The private rear garden has extensive raised lawn chipped paths and shrubbery border. There is a wooden garden shed to the side of the house.