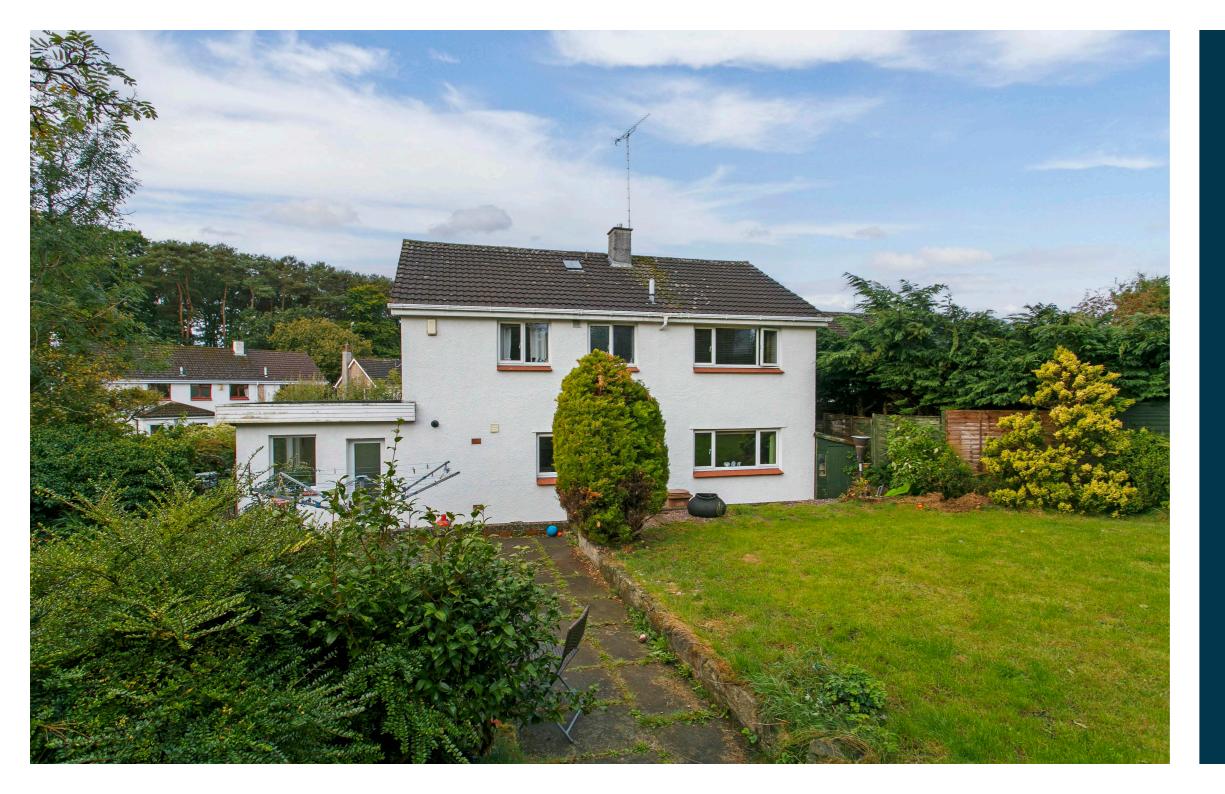

Upstairs there are four good bedrooms and a modern family bathroom. The property is double glazed and has gas fired central heating.

Outside the gardens offer a pleasant mix of soft and hard landscaped areas. There is a large monobloc driveway which provides ample private parking for up to four vehicles. The private rear garden has extensive raised lawn chipped paths and shrubbery border. There is a wooden garden shed to the side of the house.