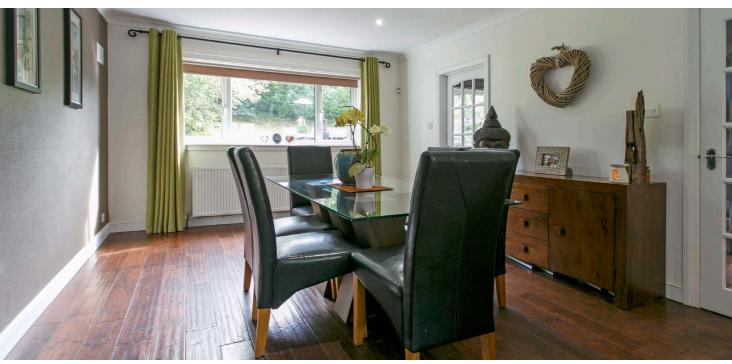

The property has been successfully extended on the ground floor to create an impressive open plan kitchen/dining room arrangement in addition to a 26' formal lounge/sitting room. There is a spacious reception hall and cloaks/WC.

Upstairs there are four good bedrooms and a modern family bathroom. The property is double glazed and has gas fired central heating.

Outside the gardens offer a pleasant mix of soft and hard landscaped areas. There is a large monobloc driveway which provides ample private parking for up to four vehicles. The private rear garden has extensive raised lawn chipped paths and shrubbery border. There is a wooden garden shed to the side of the house.