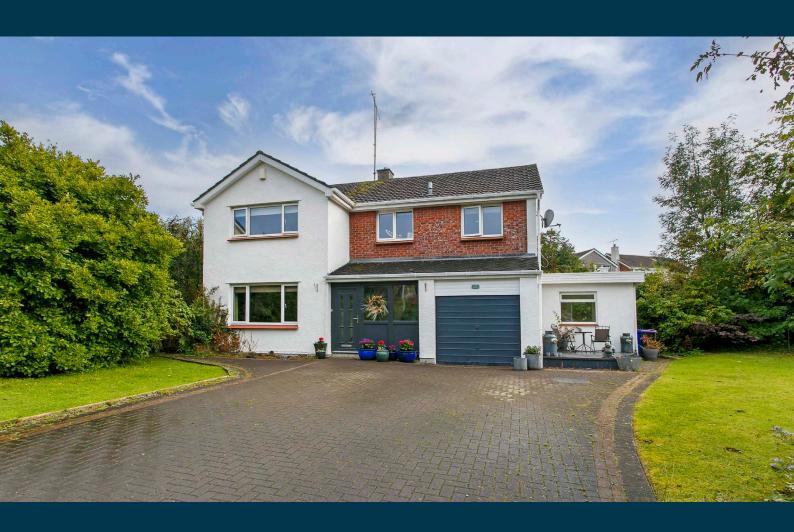

## 21 BATHURST DRIVE ALLOWAY

www.corumproperty.co.uk

- 4 | BEDROOMS
- 1 | BATHROOM
- 2 | PUBLIC ROOMS

An exceptional modern detached villa set in large garden grounds with fabulous open plan kitchen/ dining room arrangement situated within the highly regarded Alloway Primary School catchment.

The property has been successfully extended on the ground floor to create an impressive open plan kitchen/dining room arrangement in addition to a 26' formal lounge/sitting room. There is a spacious reception hall and cloaks/WC.

Upstairs there are four good bedrooms and a modern family bathroom. The property is double glazed and has gas fired central heating.

Outside the gardens offer a pleasant mix of soft and hard landscaped areas. There is a large monobloc driveway which provides ample private parking for up to four vehicles. The private rear garden has extensive raised lawn chipped paths and shrubbery border. There is a wooden garden shed to the side of the house.