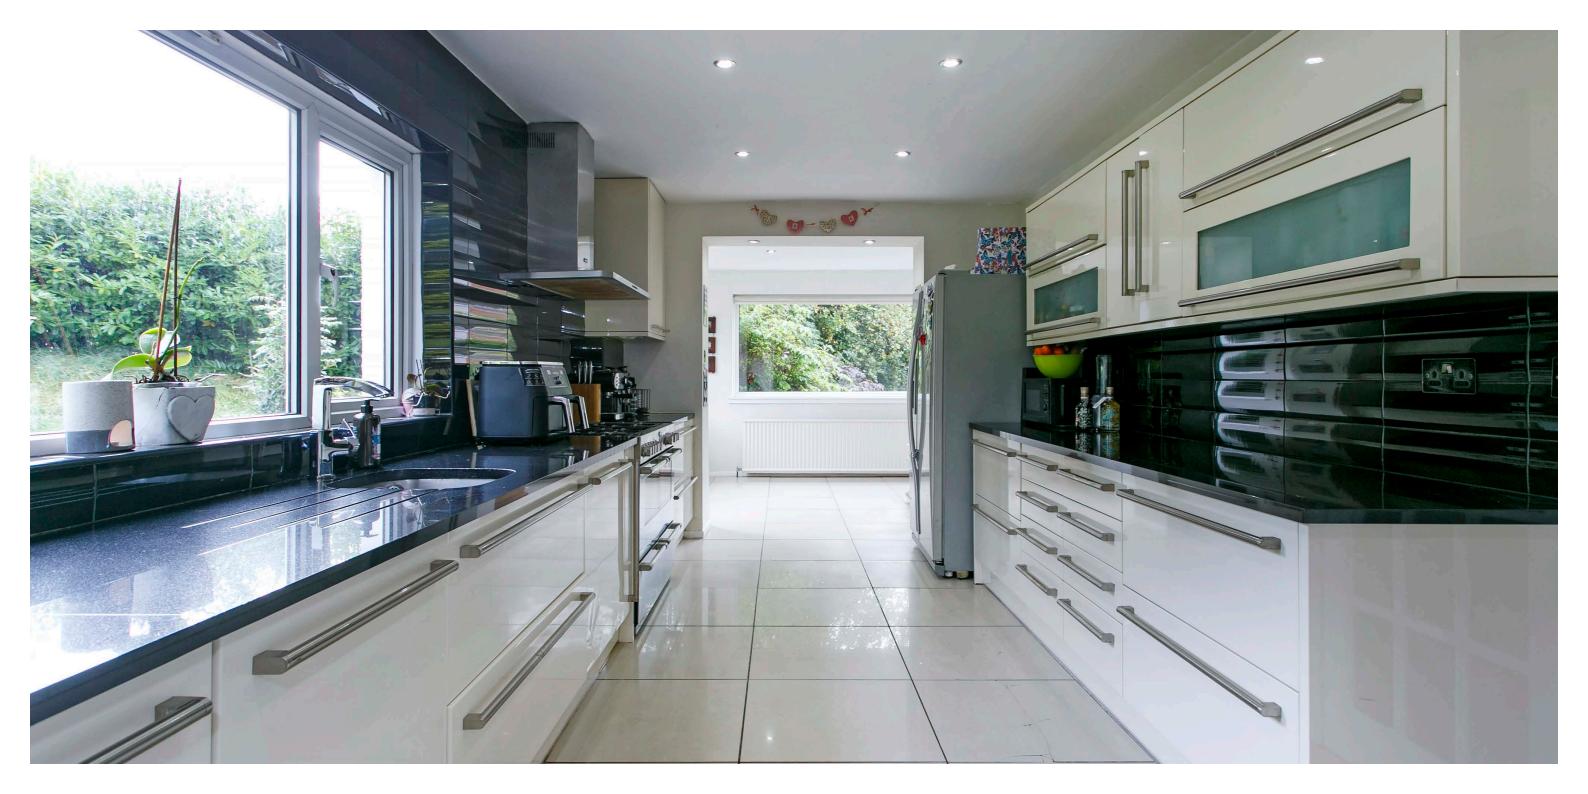

The property has been successfully extended on the ground floor to create an impressive open plan kitchen/dining room arrangement in addition to a 26' formal lounge/sitting room. There is a spacious reception hall and cloaks/WC.