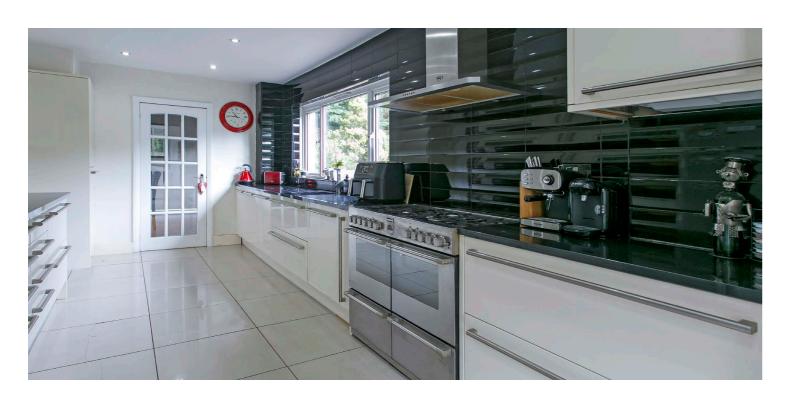

The property has been successfully extended on the ground floor to create an impressive open plan kitchen/dining room arrangement in addition to a 26' formal lounge/sitting room. There is a spacious reception hall and cloaks/WC.