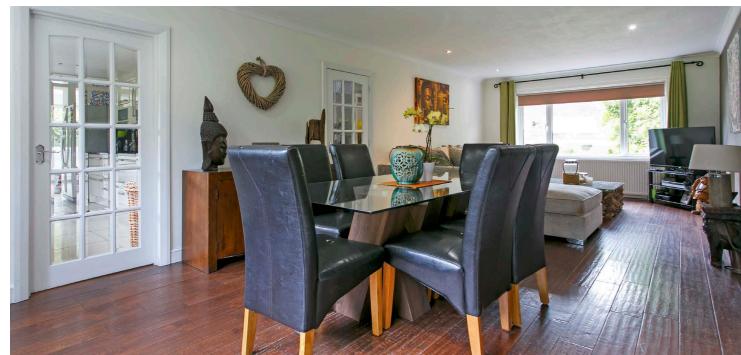

The property has been successfully extended on the ground floor to create an impressive open plan kitchen/dining room arrangement in addition to a 26' formal lounge/sitting room. There is a spacious reception hall and cloaks/WC.

Upstairs there are four good bedrooms and a modern family bathroom. The property is double glazed and has gas fired central heating.

Outside the gardens offer a pleasant mix of soft and hard landscaped areas. There is a large monobloc driveway which provides ample private parking for up to four vehicles. The private rear garden has extensive raised lawn chipped paths and shrubbery border. There is a wooden garden shed to the side of the house.