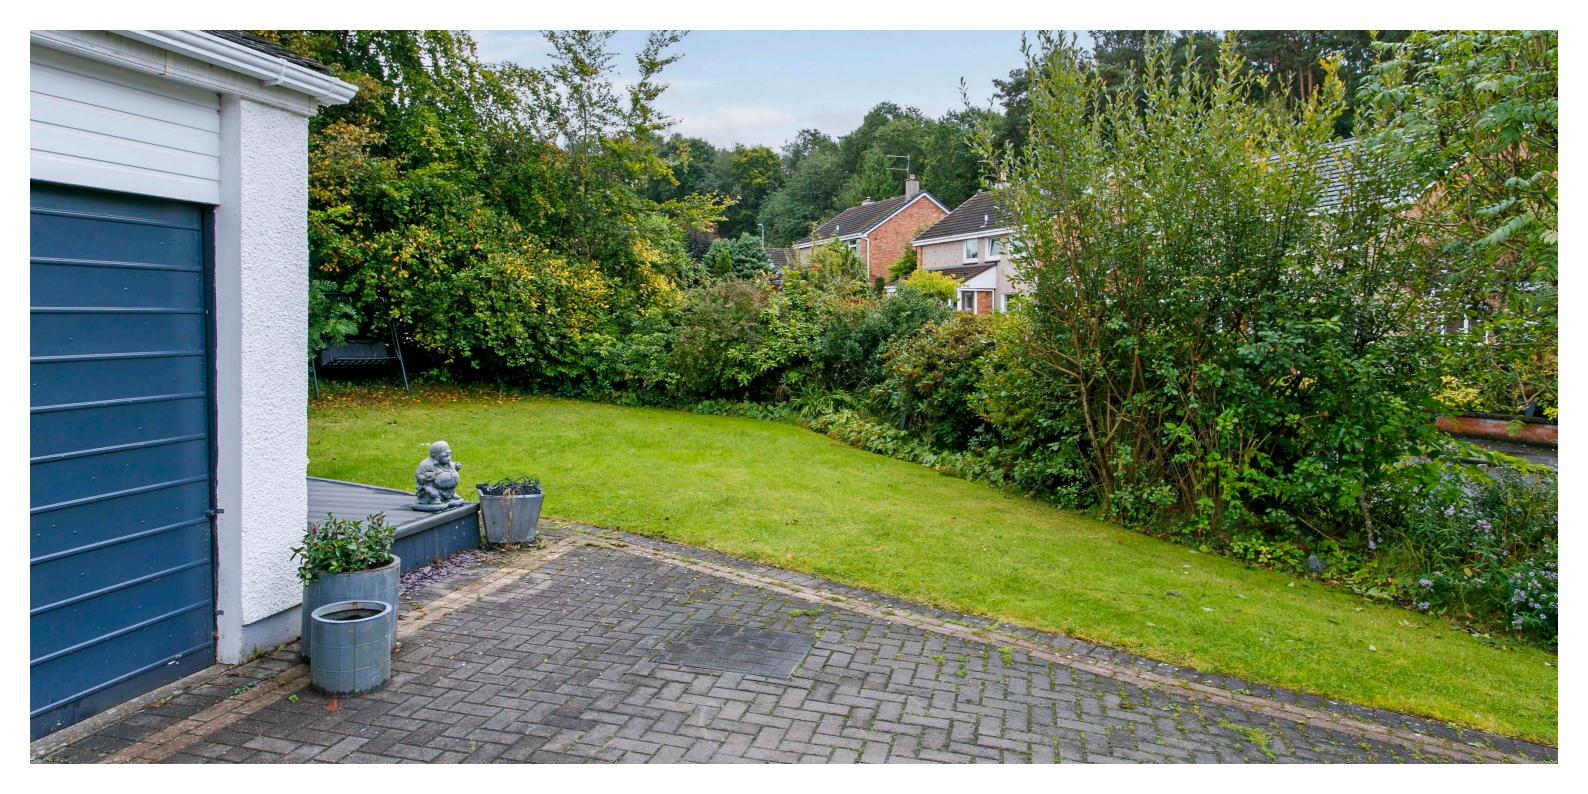

Upstairs there are four good bedrooms and a modern family bathroom. The property is double glazed and has gas fired central heating.

Outside the gardens offer a pleasant mix of soft and hard landscaped areas. There is a large monobloc driveway which provides ample private parking for up to four vehicles. The private rear garden has extensive raised lawn chipped paths and shrubbery border. There is a wooden garden shed to the side of the house.