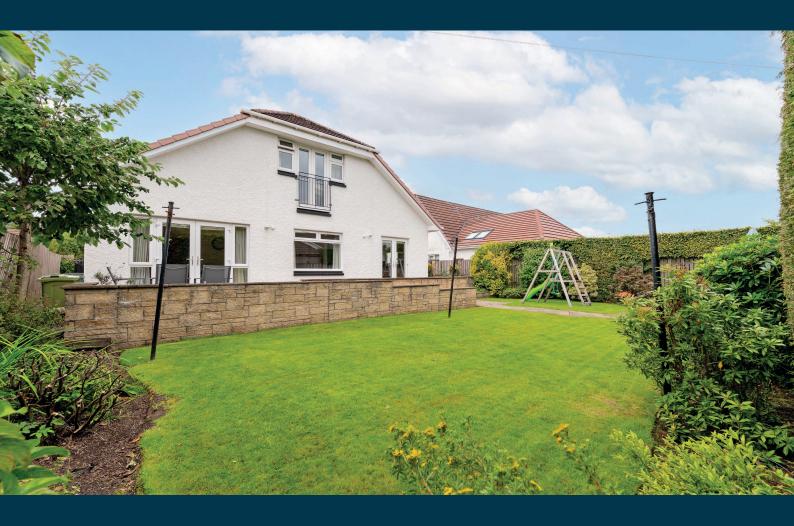

The garden grounds are a particular feature of the house with landscaped surrounds, parking for multiple vehicles, enclosed garden to the rear with landscape pathways, lawn and planting areas and patio area.