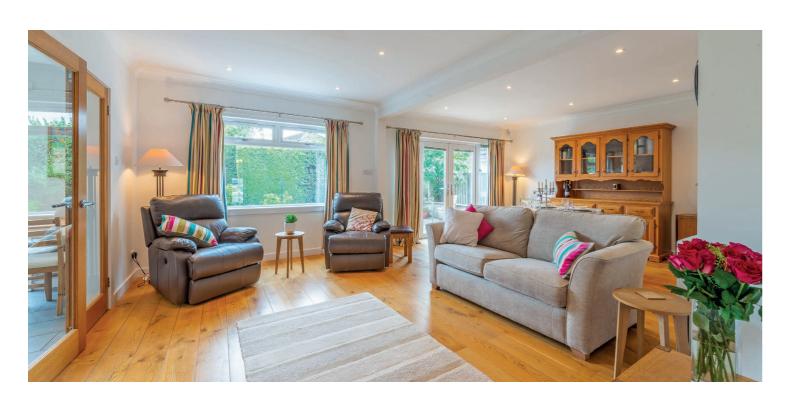

Entrance vestibule leads into particularly large and spacious 27 foot reception hallway with feature hardwood flooring and generous storage provided, bay windowed lounge with focal point limestone/living flame gas fire, a fantastic sized 22 foot combined living/dining area with dual aspects to the rear, French doors lead through to dining sized kitchen fitted with a full range of integrated appliances, quartz worktops and modern units, downstairs family bathroom with shower, downstairs double bedroom with modern en-suite shower room and the ground floor is completed by a TV/music room. Impressive broad staircase leads to spacious upper landing where there is a conveniently placed laundry/utility room, principal bedroom with two walk-in dressing/closet areas and beautifully appointed en-suite bathroom with spa bath, two further double bedrooms, home office and a shower room completes the upper accommodation.