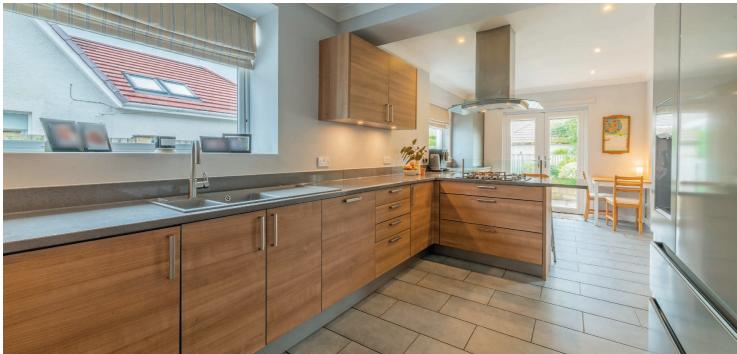

Entrance vestibule leads into particularly large and spacious 27 foot reception hallway with feature hardwood flooring and generous storage provided, bay windowed lounge with focal point limestone/living flame gas fire, a fantastic sized 22 foot combined living/dining area with dual aspects to the rear, French doors lead through to dining sized kitchen fitted with a full range of integrated appliances, quartz worktops and modern units, downstairs family bathroom with shower, downstairs double bedroom with modern en-suite shower room and the ground floor is completed by a TV/music room. Impressive broad staircase leads to spacious upper landing where there is a conveniently placed laundry/utility room, principal bedroom with two walk-in dressing/closet areas and beautifully appointed en-suite bathroom with spa bath, two further double bedrooms, home office and a shower room completes the upper accommodation.

Notable features include Laufen sanitary ware and modern tiling, integrated appliances including dishwasher, gas hob, Neff combi microwave, AEG double oven and grill and there is also in addition a washing machine and tumbler dryer fitted in the utility room.