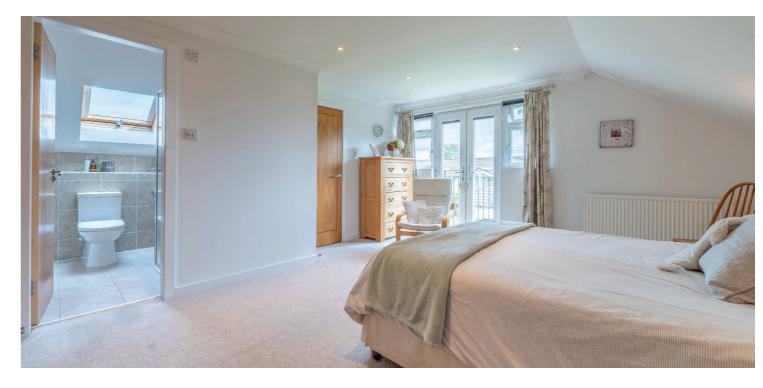

Entrance vestibule leads into particularly large and spacious 27 foot reception hallway with feature hardwood flooring and generous storage provided, bay windowed lounge with focal point limestone/living flame gas fire, a fantastic sized 22 foot combined living/dining area with dual aspects to the rear, French doors lead through to dining sized kitchen fitted with a full range of integrated appliances, quartz worktops and modern units, downstairs family bathroom with shower, downstairs double bedroom with modern en-suite shower room and the ground floor is completed by a TV/music room. Impressive broad staircase leads to spacious upper landing where there is a conveniently placed laundry/utility room, principal bedroom with two walk-in dressing/closet areas and beautifully appointed en-suite bathroom with spa bath, two further double bedrooms, home office and a shower room completes the upper accommodation.