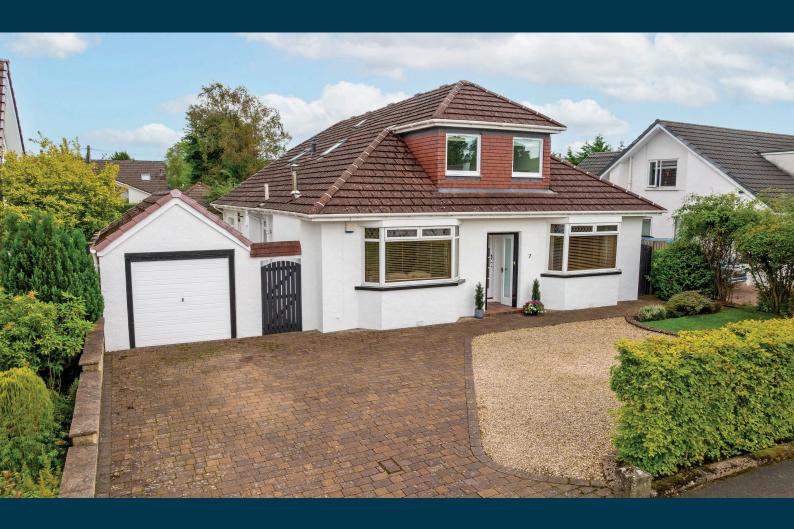

## 7 CEDARWOOD AVENUE NEWTON MEARNS

www.corumproperty.co.uk

- 4 | BEDROOMS
- 4 | BATHROOMS
- 4 | PUBLIC ROOMS

An exceptional detached family home extending to approximately 2500 square feet within the heart of Newton Mearns.

Cedarwood Avenue delivers outstanding, contemporary living extending to approximately 2500 square feet and situated within a particularly quiet, secluded pocket of Newton Mearns. The house has been systematically refurbished, upgraded, and redesigned and would suit a broad range of buyers looking for a flexible family home.

Set under a refitted roof system the property also has upgraded gas central heating with refitted boiler, high performance double glazed windows and doors, security alarm system and landscaped gardens surround the property.

The garden grounds are a particular feature of the house with landscaped surrounds, parking for multiple vehicles, enclosed garden to the rear with landscape pathways, lawn and planting areas and patio area.

The garage provides up and over door, is fitted with power and light and by courtesy of a partition wall has been split into two large storage areas which can easily be reinstated into a single garage. Two attached tool sheds.