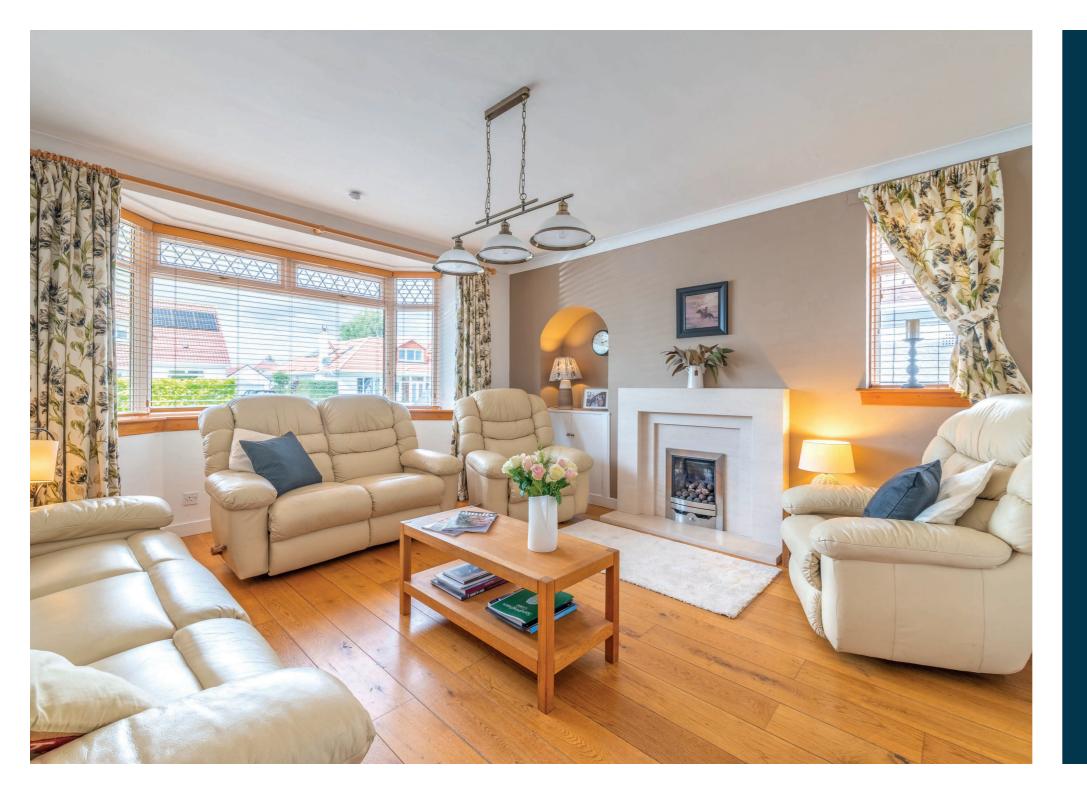

Entrance vestibule leads into particularly large and spacious 27 foot reception hallway with feature hardwood flooring and generous storage provided, bay windowed lounge with focal point limestone/living flame gas fire, a fantastic sized 22 foot combined living/dining area with dual aspects to the rear, French doors lead through to dining sized kitchen fitted with a full range of integrated appliances, quartz worktops and modern units, downstairs family bathroom with shower, downstairs double bedroom with modern en-suite shower room and the ground floor is completed by a TV/music room. Impressive broad staircase leads to spacious upper landing where there is a conveniently placed laundry/utility room, principal bedroom with two walk-in dressing/closet areas and beautifully appointed en-suite bathroom with spa bath, two further double bedrooms, home office and a shower room completes the upper accommodation.