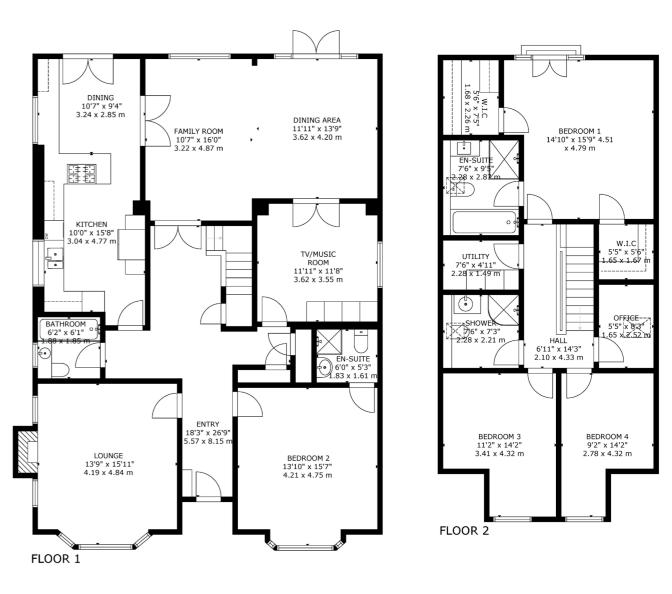

Entrance vestibule leads into particularly large and spacious 27 foot reception hallway with feature hardwood flooring and generous storage provided, bay windowed lounge with focal point limestone/living flame gas fire, a fantastic sized 22 foot combined living/dining area with dual aspects to the rear, French doors lead through to dining sized kitchen fitted with a full range of integrated appliances, quartz worktops and modern units, downstairs family bathroom with shower, downstairs double bedroom with modern en-suite shower room and the ground floor is completed by a TV/music room. Impressive broad staircase leads to spacious upper landing where there is a conveniently placed laundry/utility room, principal bedroom with two walk-in dressing/closet areas and beautifully appointed en-suite bathroom with spa bath, two further double bedrooms, home office and a shower room completes the upper accommodation.

Notable features include Laufen sanitary ware and modern tiling, integrated appliances including dishwasher, gas hob, Neff combi microwave, AEG double oven and grill and there is also in addition a washing machine and tumbler dryer fitted in the utility room.

The garden grounds are a particular feature of the house with landscaped surrounds, parking for multiple vehicles, enclosed garden to the rear with landscape pathways, lawn and planting areas and patio area.

The garage provides up and over door, is fitted with power and light and by courtesy of a partition wall has been split into two large storage areas which can easily be reinstated into a single garage. Two attached tool sheds.