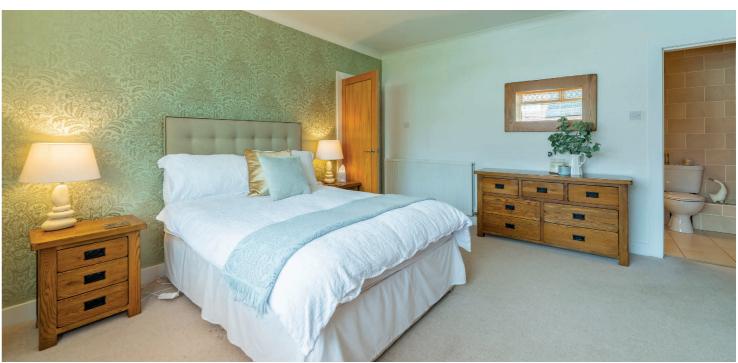

Entrance vestibule leads into particularly large and spacious 27 foot reception hallway with feature hardwood flooring and generous storage provided, bay windowed lounge with focal point limestone/living flame gas fire, a fantastic sized 22 foot combined living/dining area with dual aspects to the rear, French doors lead through to dining sized kitchen fitted with a full range of integrated appliances, quartz worktops and modern units, downstairs family bathroom with shower, downstairs double bedroom with modern en-suite shower room and the ground floor is completed by a TV/music room. Impressive broad staircase leads to spacious upper landing where there is a conveniently placed laundry/utility room, principal bedroom with two walk-in dressing/closet areas and beautifully appointed en-suite bathroom with spa bath, two further double bedrooms, home office and a shower room completes the upper accommodation.