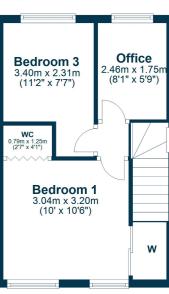

## **Ground Floor**

Approx. 41.3 sq. metres (444.5 sq. feet)

First Floor

Approx. 27.2 sq. metres (293.1 sq. feet)

Total area: approx. 68.5 sq. metres (737.7 sq. feet)

Newton Mearns is one of the most sought-after suburbs within the south side of Glasgow. The property is superbly placed for a wide range of amenities and indeed nationally recognised schooling. The property is a short distance away from excellent shopping at The Avenue at Mearns Cross and Greenlaw Village. There are an abundance of sports and recreational facilities found within the district which include excellent golf courses, parks, tennis clubs and there are a variety of country pursuits found nearby at Hazeldene. Local train stations include Whitecraigs Station and Patterton Station.