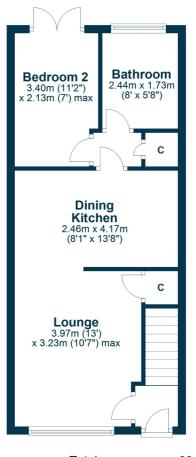

## **Ground Floor**

Approx. 41.3 sq. metres (444.5 sq. feet)

First Floor

Approx. 27.2 sq. metres (293.1 sq. feet)

Total area: approx. 68.5 sq. metres (737.7 sq. feet)

Newton Mearns is one of the most sought-after suburbs within the south side of Glasgow. The property is superbly placed for a wide range of amenities and indeed nationally recognised schooling. The property is a short distance away from excellent shopping at The Avenue at Mearns Cross and Greenlaw Village. There are an abundance of sports and recreational facilities found within the district which include excellent golf courses, parks, tennis clubs and there are a variety of country pursuits found nearby at Hazeldene. Local train stations include Whitecraigs Station and Patterton Station.