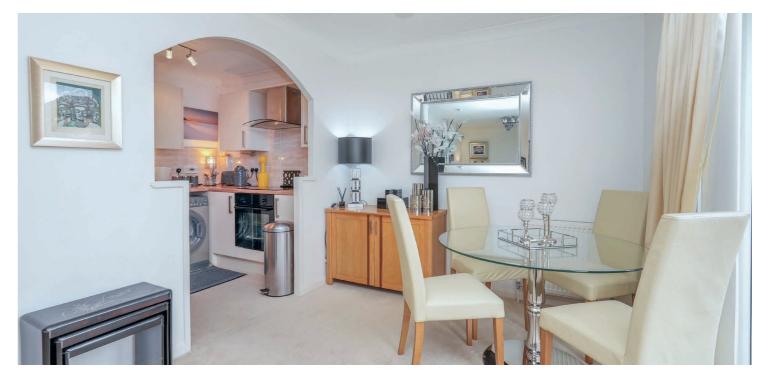

Double glazed doors leading into vestibule with additional storage, lovely reception hallway with further storage cupboard, 22-foot lounge/dining room leading to gardens, contemporary fitted kitchen with integrated appliances nicely set off the dining area, double sized bedroom with built in sliding wardrobe system, and a modern/contemporary shower room completes the accommodation. Insulated attic providing additional storage.