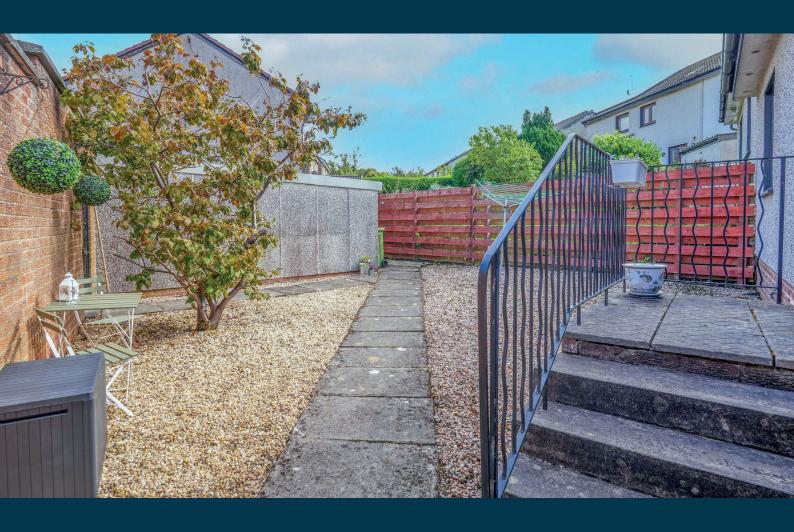

Lawned gardens to front and side with low maintenance patio garden which is fully enclosed to the rear with gated access to driveway and garage (17'8" x 9'3" and roof replaced in 2020).

Newton Mearns is one of the most sought-after suburbs within the south side of Glasgow. The property is superbly placed for a wide range of amenities and indeed nationally recognised schooling. The property is a short distance away from excellent shopping at The Avenue at Mearns Cross and Greenlaw Village. There are an abundance of sports and recreational facilities found within the district which include excellent golf courses, parks, tennis clubs and there are a variety of country pursuits found nearby at Hazeldene. Local train stations include Whitecraigs Station and Patterton Station.