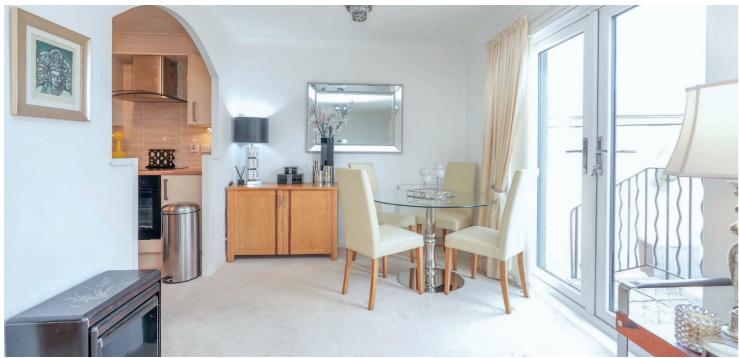

Double glazed doors leading into vestibule with additional storage, lovely reception hallway with further storage cupboard, 22-foot lounge/dining room leading to gardens, contemporary fitted kitchen with integrated appliances nicely set off the dining area, double sized bedroom with built in sliding wardrobe system, and a modern/contemporary shower room completes the accommodation. Insulated attic providing additional storage.