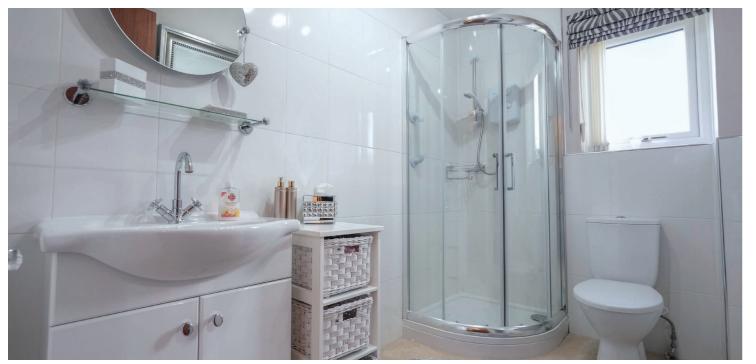

Double glazed doors leading into vestibule with additional storage, lovely reception hallway with further storage cupboard, 22-foot lounge/dining room leading to gardens, contemporary fitted kitchen with integrated appliances nicely set off the dining area, double sized bedroom with built in sliding wardrobe system, and a modern/contemporary shower room completes the accommodation. Insulated attic providing additional storage.