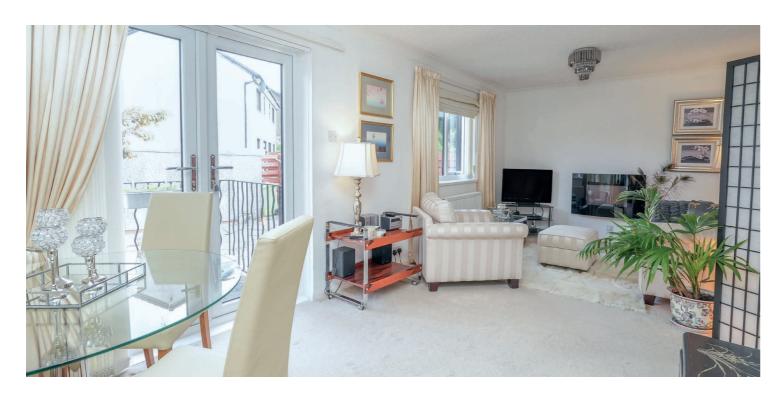

Double glazed doors leading into vestibule with additional storage, lovely reception hallway with further storage cupboard, 22-foot lounge/dining room leading to gardens, contemporary fitted kitchen with integrated appliances nicely set off the dining area, double sized bedroom with built in sliding wardrobe system, and a modern/contemporary shower room completes the accommodation. Insulated attic providing additional storage.