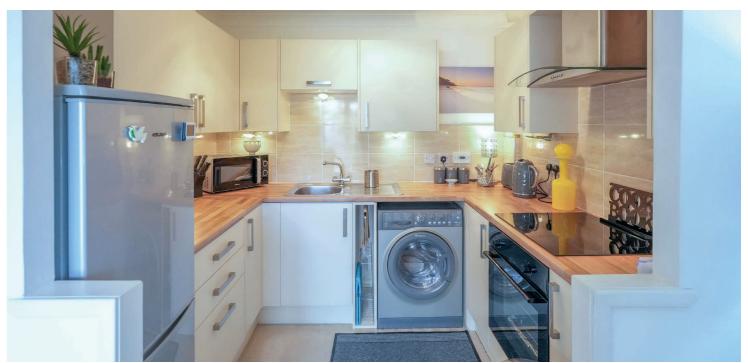

Double glazed doors leading into vestibule with additional storage, lovely reception hallway with further storage cupboard, 22-foot lounge/dining room leading to gardens, contemporary fitted kitchen with integrated appliances nicely set off the dining area, double sized bedroom with built in sliding wardrobe system, and a modern/contemporary shower room completes the accommodation. Insulated attic providing additional storage.