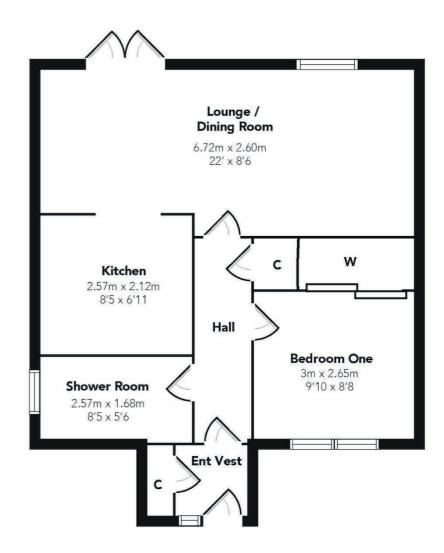

Double glazed doors leading into vestibule with additional storage, lovely reception hallway with further storage cupboard, 22-foot lounge/dining room leading to gardens, contemporary fitted kitchen with integrated appliances nicely set off the dining area, double sized bedroom with built in sliding wardrobe system, and a modern/contemporary shower room completes the accommodation. Insulated attic providing additional storage.

NM4175 | Sat Nav: 43 Ballantrae Crescent, Newton Mearns, G77 5TX

For the full home report visit www.corumproperty.co.uk

\* All measurements and distances are approximate Floorplans are for illustration purposes and may not be to scale.