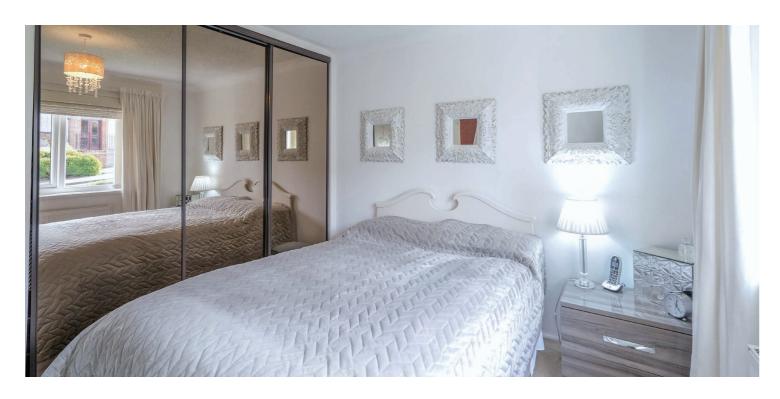

Double glazed doors leading into vestibule with additional storage, lovely reception hallway with further storage cupboard, 22-foot lounge/dining room leading to gardens, contemporary fitted kitchen with integrated appliances nicely set off the dining area, double sized bedroom with built in sliding wardrobe system, and a modern/contemporary shower room completes the accommodation. Insulated attic providing additional storage.