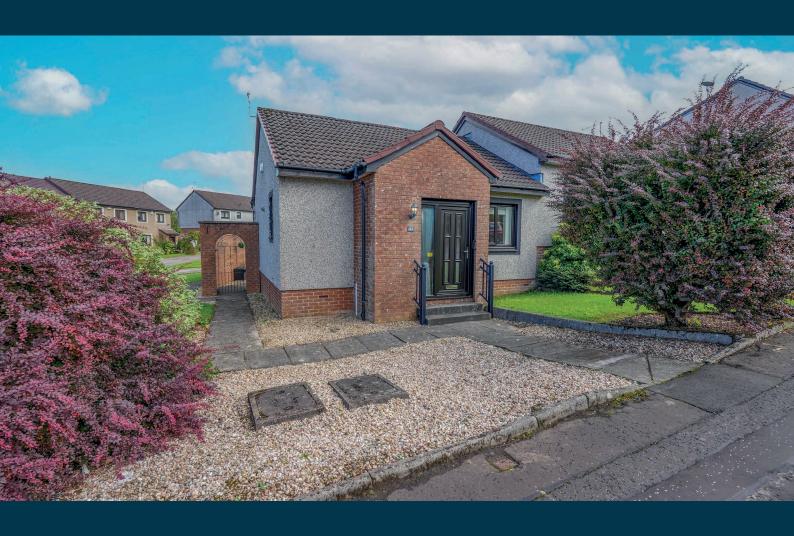

## 1/2 | PUBLIC ROOMS

A contemporary designed, all on the level semi detached bungalow within enclosed gardens with driveway and garage.

This all on the level semi detached bungalow occupies a primary location within this much admired and highly sought after pocket of Newton Mearns. Set within low maintenance, landscaped garden grounds with driveway and separate single garage, the property is presented in immaculate condition and early viewing is recommended.

Lawned gardens to front and side with low maintenance patio garden which is fully enclosed to the rear with gated access to driveway and garage (17'8" x 9'3" and roof replaced in 2020).

Newton Mearns is one of the most sought-after suburbs within the south side of Glasgow. The property is superbly placed for a wide range of amenities and indeed nationally recognised schooling. The property is a short distance away from excellent shopping at The Avenue at Mearns Cross and Greenlaw Village. There are an abundance of sports and recreational facilities found within the district which include excellent golf courses, parks, tennis clubs and there are a variety of country pursuits found nearby at Hazeldene. Local train stations include Whitecraigs Station and Patterton Station.