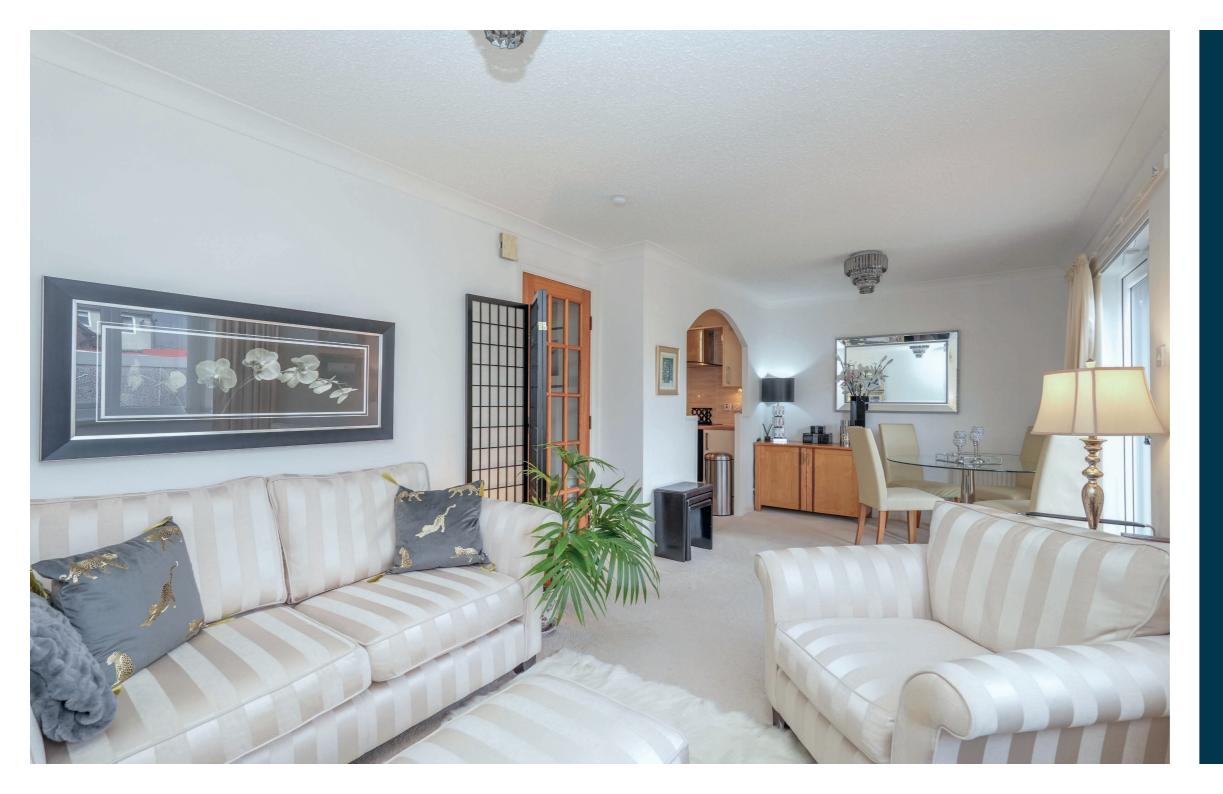

Double glazed doors leading into vestibule with additional storage, lovely reception hallway with further storage cupboard, 22-foot lounge/dining room leading to gardens, contemporary fitted kitchen with integrated appliances nicely set off the dining area, double sized bedroom with built in sliding wardrobe system, and a modern/contemporary shower room completes the accommodation. Insulated attic providing additional storage.